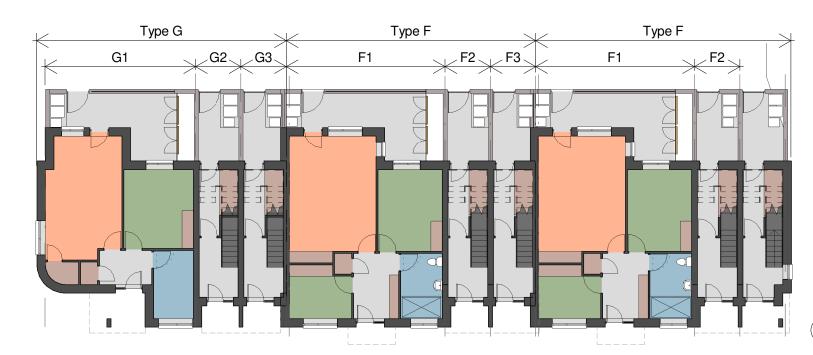

# Block 1 & 9 Second Floor Plan

2 Block 1 & 9 First Floor Plan 1:200

1) Block 1 & 9 Ground Floor Plan 1:200

## **Block 1 & 9**

for detailed dwelling layout refer to drg. no.'s 209-216

Living Areas

Sanitary Facilities

Bedrooms

Circulation

Storage

Comhairle Contae Fhine Gall Fingal County Council