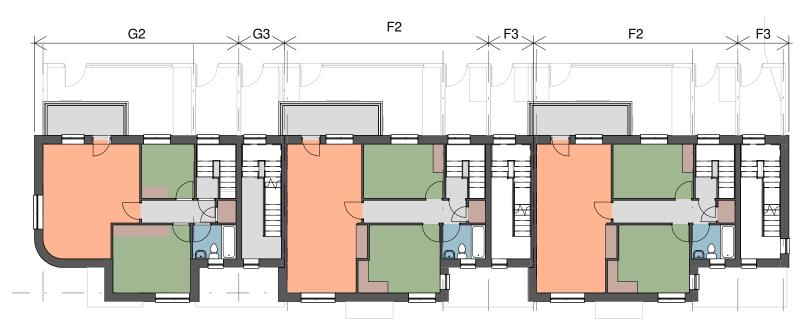

# Block 1 & 9 Second Floor Plan

2 Block 1 & 9 First Floor Plan 1:200

1) Block 1 & 9 Ground Floor Plan 1:200

## **Block 1 & 9**

for detailed dwelling layout refer to drg. no.'s 209-216

Living Areas

Sanitary Facilities

Bedrooms

Circulation

Storage

Comhairle Contae Fhine Gall Fingal County Council