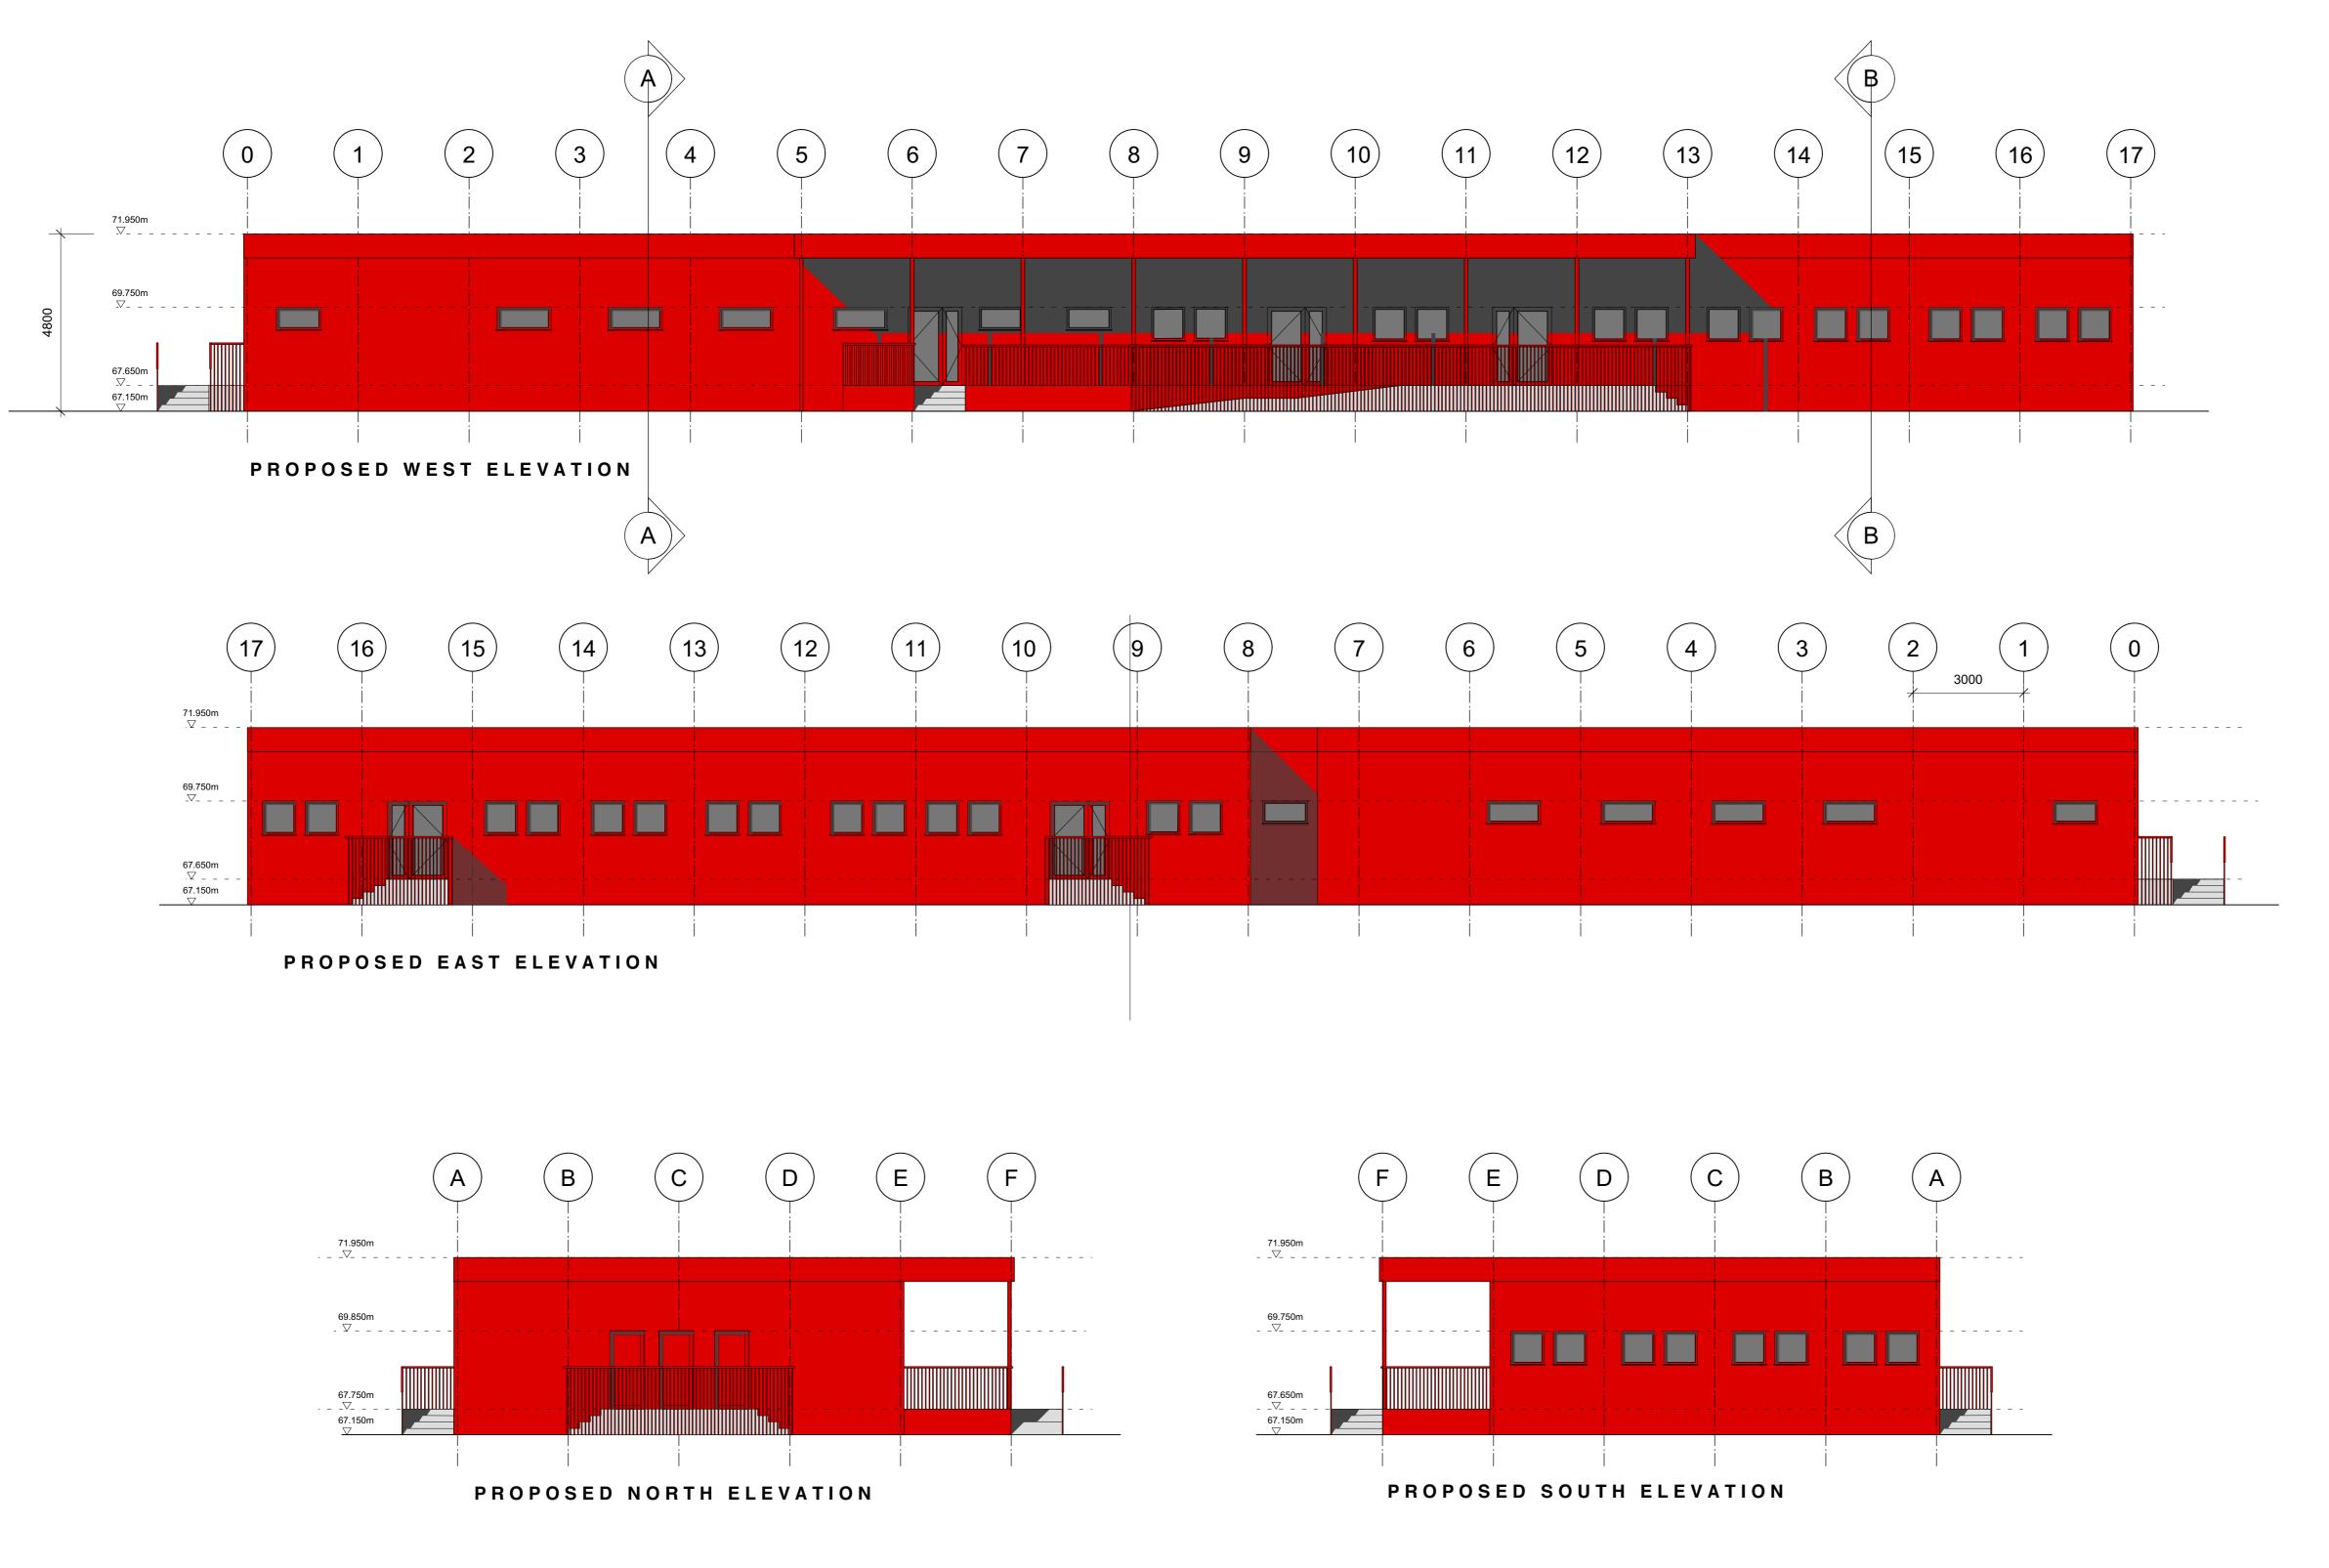

(E)

(D)

PROPOSED SECTION A-A'

71.950m - \_ -∇\_ - - - - - - -

67.750m - \_▽ - -67.150m ▽

|                                | F            | E      | D       | C        | В | A                |
|--------------------------------|--------------|--------|---------|----------|---|------------------|
| 71.950m<br>∇                   | <del> </del> | i<br>i | İ       | i<br>i   | İ |                  |
| 69.850m<br>∇                   |              |        |         | <u>-</u> |   | <br>  <br>  <br> |
| 67.750m<br>▽<br>67.150m<br>- ▽ |              |        |         |          |   |                  |
|                                | PROP         | OSED S | SECTION | B - B'   |   |                  |