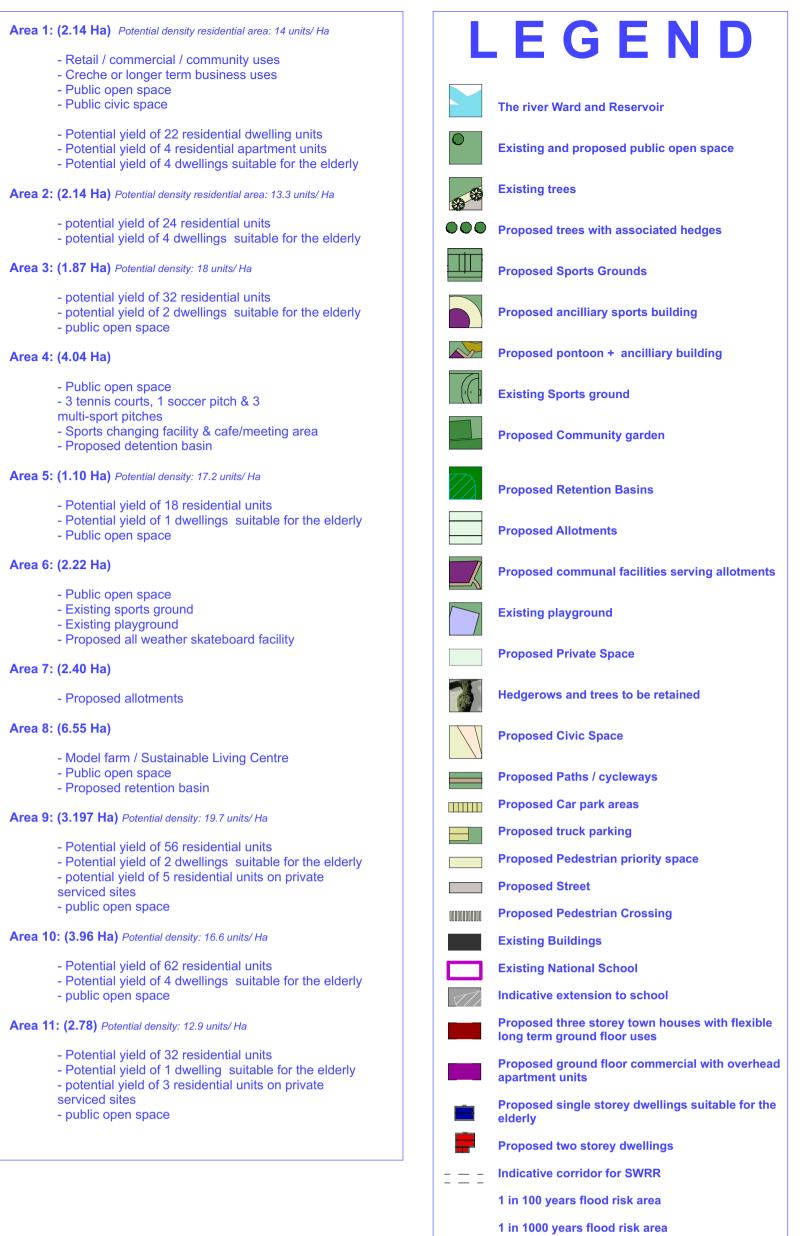

Area 4: (4.04 Ha)

Area 6: (2.22 Ha)

Area 7: (2.40 Ha)

Area 8: (6.55 Ha)

1:2500

Ν

| Code | Date |
|------|------|
| #### | #### |