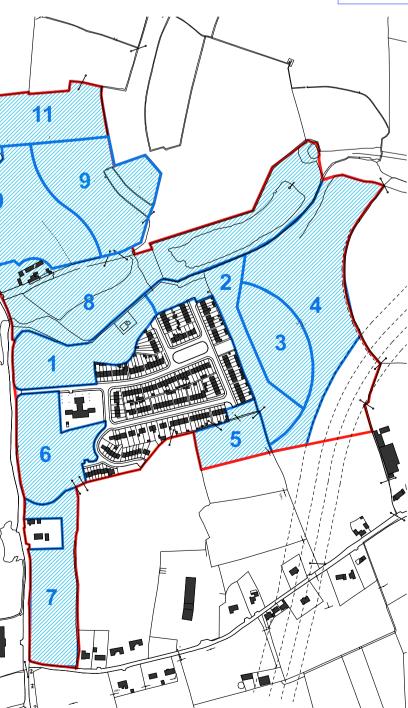

Area 4: (4.04 Ha)

Area 6: (2.22 Ha)

Area 7: (2.40 Ha)

Area 8: (6.55 Ha)

1:2500

Ν

| Code | Date |
|------|------|
| #### | #### |