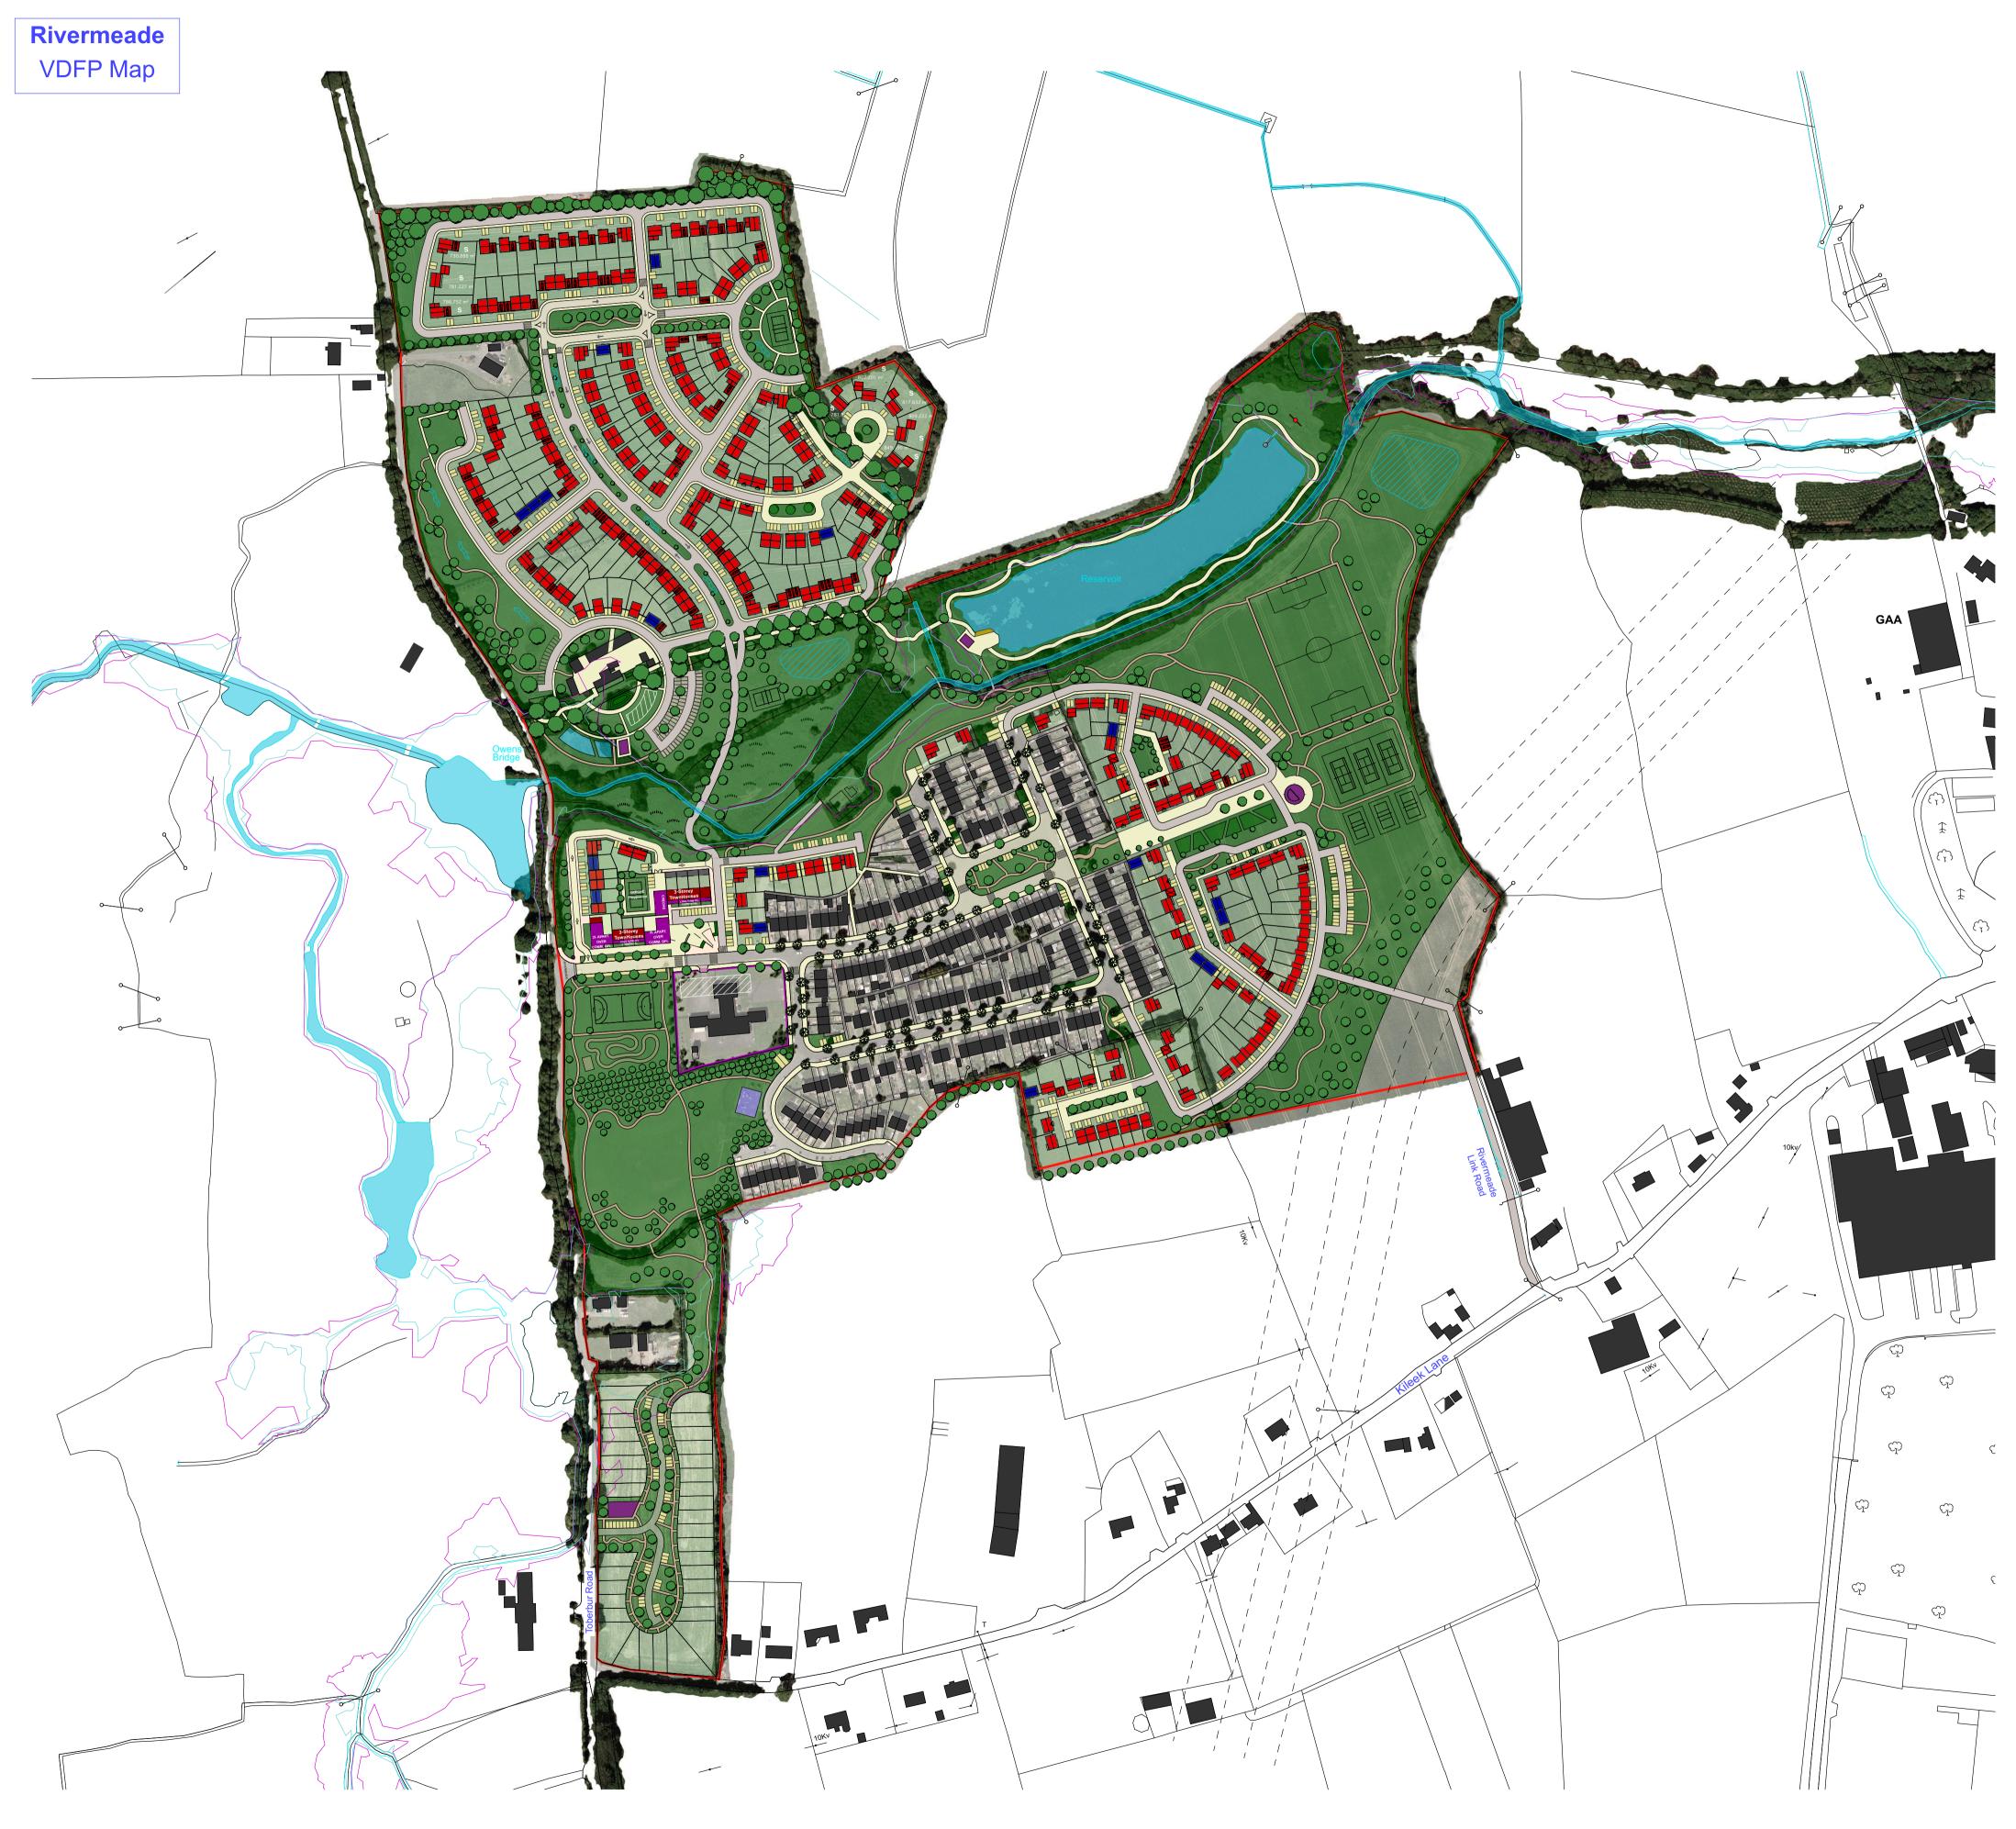

Area 4: (4.04 Ha)

Area 6: (2.22 Ha)

Area 7: (2.40 Ha)

Area 8: (6.55 Ha)

1:2500

Ν

| Code | Date |
|------|------|
| #### | #### |