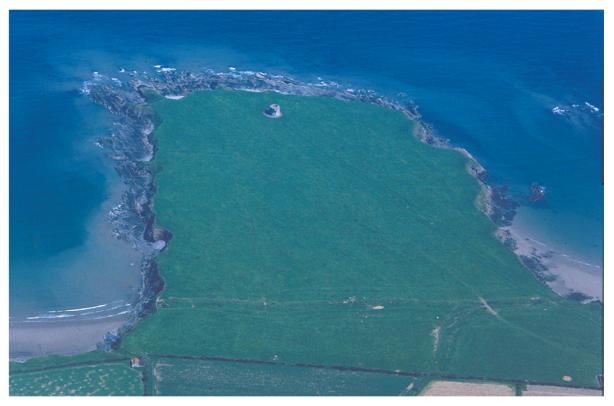

## 5.8. Aerial Photographs

The following is a series of aerial photographs from the Leo Swan Collection, an Aer Corp aerial photograph and satellite imagery from 1995 to 2016. The dates for the Swan collection are unavailable but possibly date from the 1970s and 1980s. there are a number of features that show clearly on all the images; the road to the Martello tower; the 18<sup>th</sup>/19<sup>th</sup> century field divisions in the northern quadrant of the site and the southern rectilinear boundary to the south; and the stream from the west. Notably there is a possible site visible on the infra-red (Plate 19) in the fields to the west of the headland, traversed by the laneway.

Plate 25: Google Earth Image 2014

Plate 26: LiDAR image, Fingal County Council and The Discovery Programme 2014