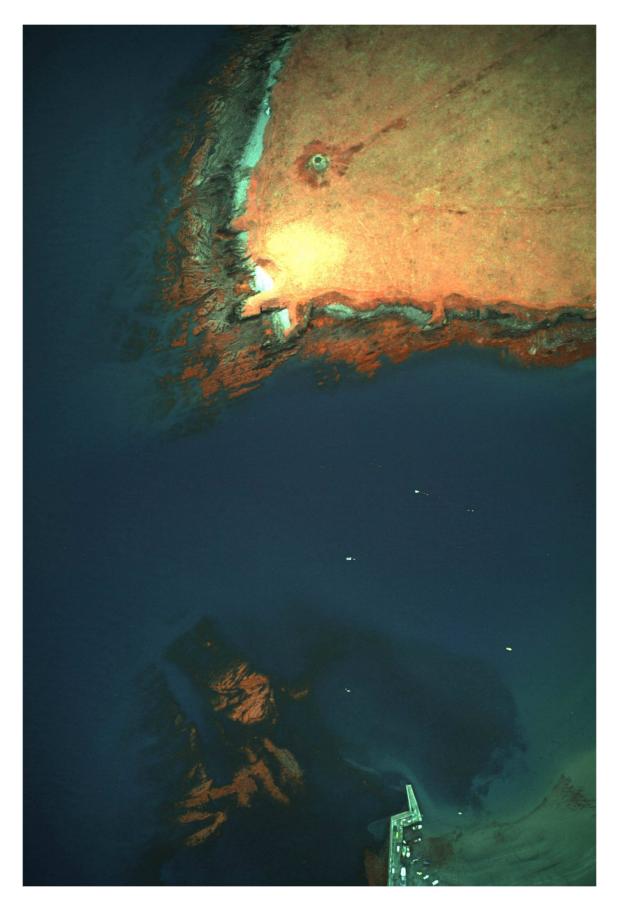

## 5.8. Aerial Photographs

The following is a series of aerial photographs from the Leo Swan Collection, an Aer Corp aerial photograph and satellite imagery from 1995 to 2016. The dates for the Swan collection are unavailable but possibly date from the 1970s and 1980s. there are a number of features that show clearly on all the images; the road to the Martello tower; the 18<sup>th</sup>/19<sup>th</sup> century field divisions in the northern quadrant of the site and the southern rectilinear boundary to the south; and the stream from the west. Notably there is a possible site visible on the infra-red (Plate 19) in the fields to the west of the headland, traversed by the laneway.

Plate 18: Oblique http://lswanaerial.locloudhosting.net/items/show/40273

Plate 19: Infra Red image sourced by Jason Bolton (date unavailable)

Plate 20: Infra Red image sourced by Jason Bolton (date unavailable)