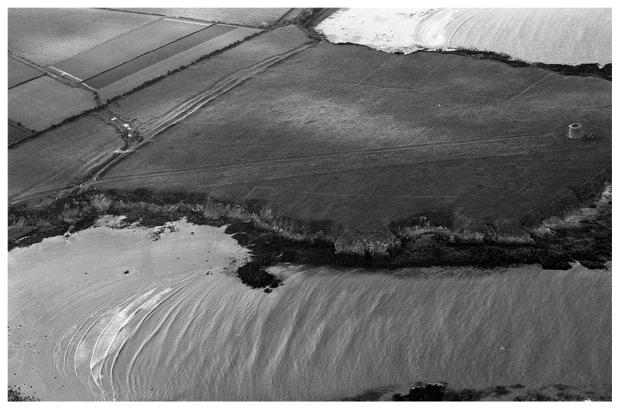

## 5.8. Aerial Photographs

The following is a series of aerial photographs from the Leo Swan Collection, an Aer Corp aerial photograph and satellite imagery from 1995 to 2016. The dates for the Swan collection are unavailable but possibly date from the 1970s and 1980s. there are a number of features that show clearly on all the images; the road to the Martello tower; the 18<sup>th</sup>/19<sup>th</sup> century field divisions in the northern quadrant of the site and the southern rectilinear boundary to the south; and the stream from the west. Notably there is a possible site visible on the infra-red (Plate 19) in the fields to the west of the headland, traversed by the laneway.

Plate 15: Oblique http://lswanaerial.locloudhosting.net/items/show/39959

Plate 16: Oblique http://lswanaerial.locloudhosting.net/items/show/39958

Plate 17: Oblique http://lswanaerial.locloudhosting.net/items/show/39957