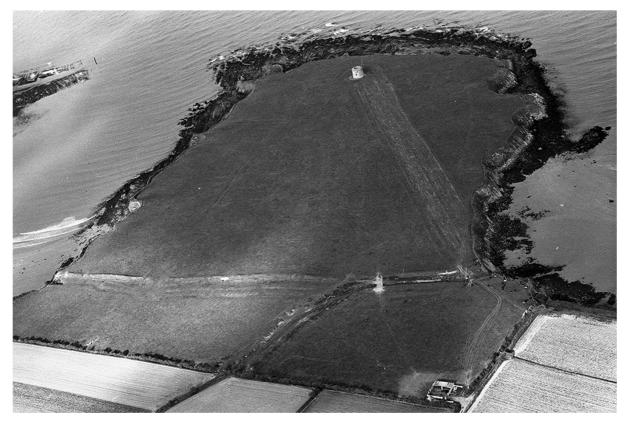

## 5.8. Aerial Photographs

The following is a series of aerial photographs from the Leo Swan Collection, an Aer Corp aerial photograph and satellite imagery from 1995 to 2016. The dates for the Swan collection are unavailable but possibly date from the 1970s and 1980s. there are a number of features that show clearly on all the images; the road to the Martello tower; the 18<sup>th</sup>/19<sup>th</sup> century field divisions in the northern quadrant of the site and the southern rectilinear boundary to the south; and the stream from the west. Notably there is a possible site visible on the infra-red (Plate 19) in the fields to the west of the headland, traversed by the laneway.

Plate 15: Oblique http://lswanaerial.locloudhosting.net/items/show/39959

Plate 16: Oblique http://lswanaerial.locloudhosting.net/items/show/39958

Plate 17: Oblique http://lswanaerial.locloudhosting.net/items/show/39957

Plate 18: Oblique http://lswanaerial.locloudhosting.net/items/show/40273

Plate 19: Infra Red image sourced by Jason Bolton (date unavailable)

Plate 20: Infra Red image sourced by Jason Bolton (date unavailable)