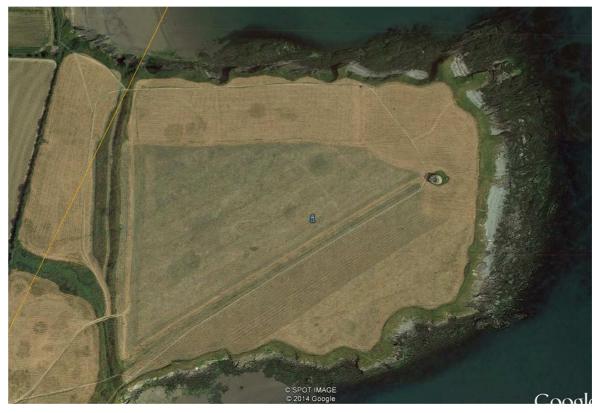

Plate 25: Google Earth Image 2014

Plate 26: LiDAR image, Fingal County Council and The Discovery Programme 2014