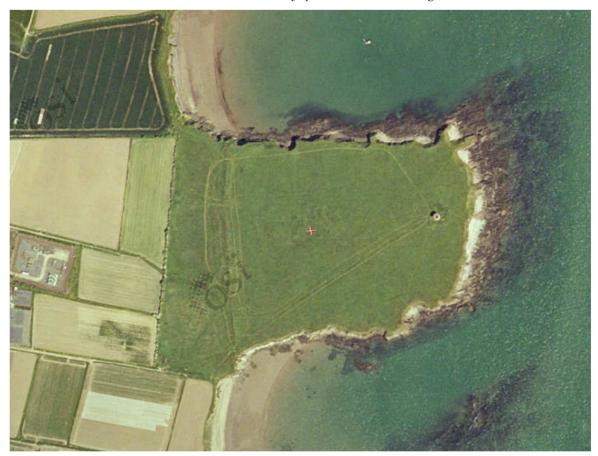

## 5.8. Aerial Photographs

The following is a series of aerial photographs from the Leo Swan Collection, an Aer Corp aerial photograph and satellite imagery from 1995 to 2016. The dates for the Swan collection are unavailable but possibly date from the 1970s and 1980s. there are a number of features that show clearly on all the images; the road to the Martello tower; the 18<sup>th</sup>/19<sup>th</sup> century field divisions in the northern quadrant of the site and the southern rectilinear boundary to the south; and the stream from the west. Notably there is a possible site visible on the infra-red (Plate 19) in the fields to the west of the headland, traversed by the laneway.

Plate 21: Aer Corp image sourced by Jason Bolton (date unavailable)

Plate 22: Ordnance Survey of Ireland orthostat image 1995

Plate 23: Ordnance Survey of Ireland orthostat image 2000

Plate 24: Ordnance Survey of Ireland orthostat image 2005