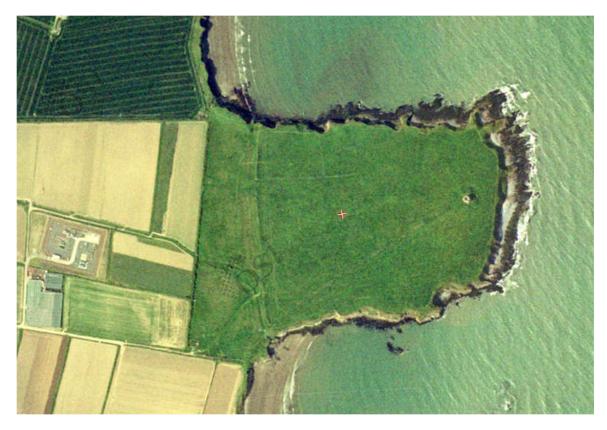

## 5.8. Aerial Photographs

The following is a series of aerial photographs from the Leo Swan Collection, an Aer Corp aerial photograph and satellite imagery from 1995 to 2016. The dates for the Swan collection are unavailable but possibly date from the 1970s and 1980s. there are a number of features that show clearly on all the images; the road to the Martello tower; the 18<sup>th</sup>/19<sup>th</sup> century field divisions in the northern quadrant of the site and the southern rectilinear boundary to the south; and the stream from the west. Notably there is a possible site visible on the infra-red (Plate 19) in the fields to the west of the headland, traversed by the laneway.

Plate 21: Aer Corp image sourced by Jason Bolton (date unavailable)

Plate 22: Ordnance Survey of Ireland orthostat image 1995

Plate 23: Ordnance Survey of Ireland orthostat image 2000

Plate 24: Ordnance Survey of Ireland orthostat image 2005