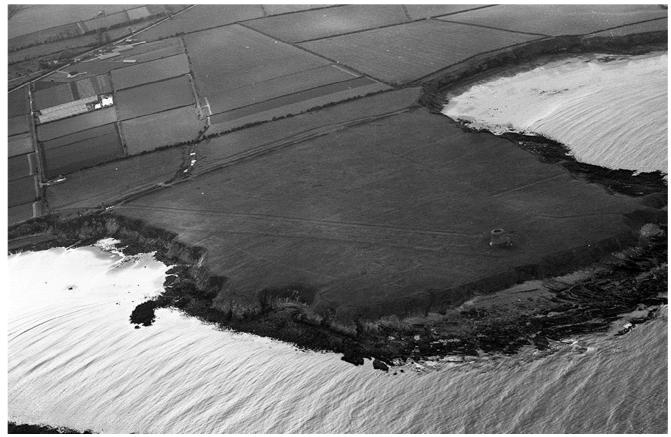

## 5.8. Aerial Photographs

The following is a series of aerial photographs from the Leo Swan Collection, an Aer Corp aerial photograph and satellite imagery from 1995 to 2016. The dates for the Swan collection are unavailable but possibly date from the 1970s and 1980s. there are a number of features that show clearly on all the images; the road to the Martello tower; the 18<sup>th</sup>/19<sup>th</sup> century field divisions in the northern quadrant of the site and the southern rectilinear boundary to the south; and the stream from the west. Notably there is a possible site visible on the infra-red (Plate 19) in the fields to the west of the headland, traversed by the laneway.

Plate 15: Oblique http://lswanaerial.locloudhosting.net/items/show/39959

Plate 16: Oblique http://lswanaerial.locloudhosting.net/items/show/39958

Plate 17: Oblique http://lswanaerial.locloudhosting.net/items/show/39957