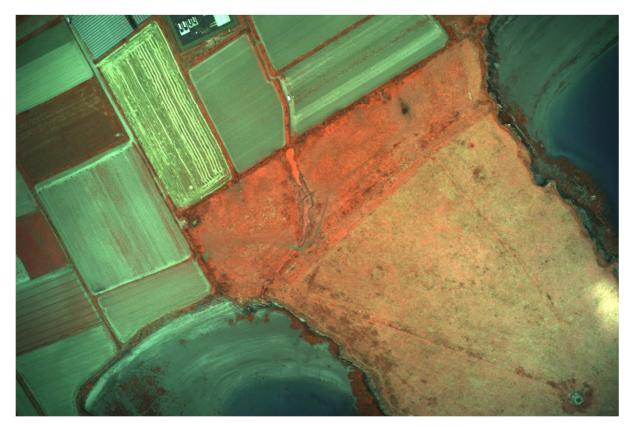

## 5.8. Aerial Photographs

The following is a series of aerial photographs from the Leo Swan Collection, an Aer Corp aerial photograph and satellite imagery from 1995 to 2016. The dates for the Swan collection are unavailable but possibly date from the 1970s and 1980s. there are a number of features that show clearly on all the images; the road to the Martello tower; the 18<sup>th</sup>/19<sup>th</sup> century field divisions in the northern quadrant of the site and the southern rectilinear boundary to the south; and the stream from the west. Notably there is a possible site visible on the infra-red (Plate 19) in the fields to the west of the headland, traversed by the laneway.

Plate 18: Oblique http://lswanaerial.locloudhosting.net/items/show/40273

Plate 19: Infra Red image sourced by Jason Bolton (date unavailable)

Plate 20: Infra Red image sourced by Jason Bolton (date unavailable)