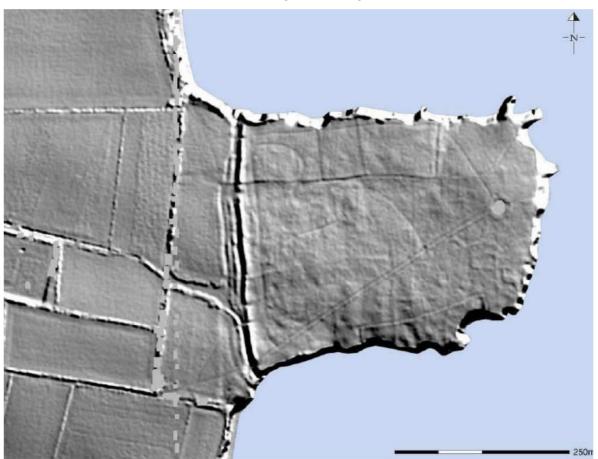

Plate 25: Google Earth Image 2014

Plate 26: LiDAR image, Fingal County Council and The Discovery Programme 2014