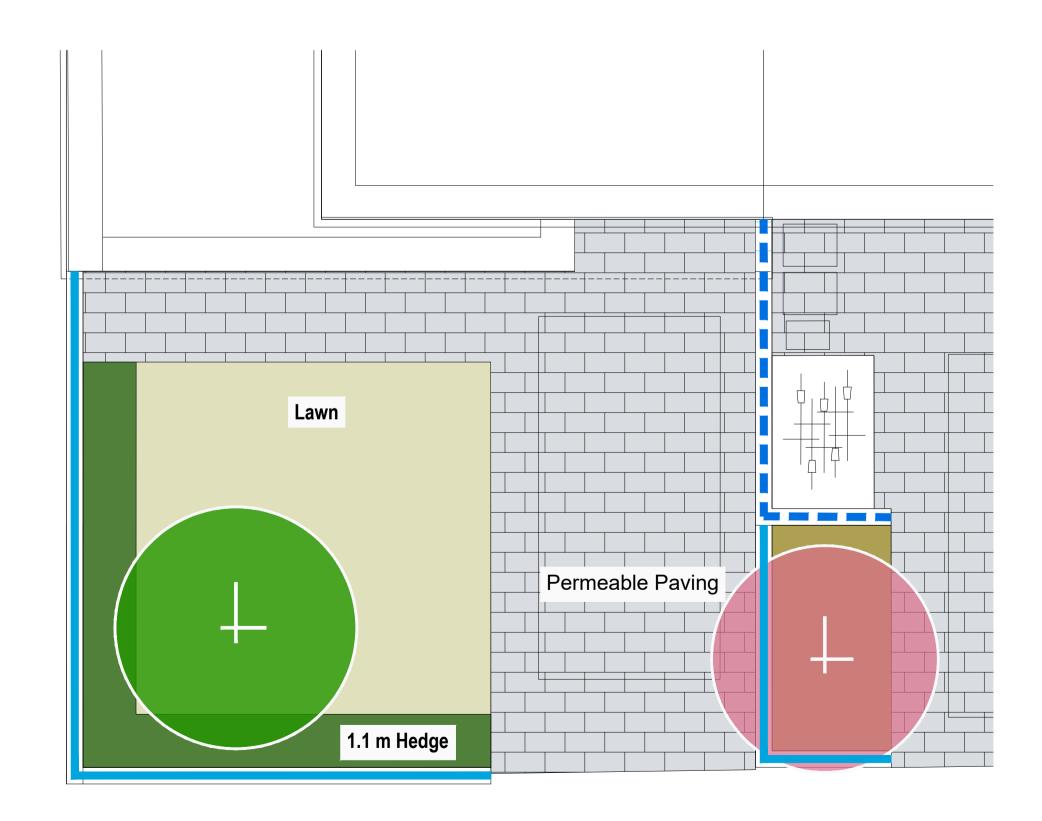

## House Type A (please refer to architects site plan for locations)

Boundaries

Please refer to Drawing DR-220 Boundary details sections

0.9m High Metal Estate Railing; galvanised and powder

1.35m High Blockwork Wall; rendered finish with concrete

## K E Y

Concrete Paving:
Permeable paving blocks
Recon stone finish - Silver Granite

Front Garden Mix:
See Planting Schedule in accompanying Landscape Report for Details.

See Planting Schedule in accompanying Landscape Report for Details.

See Planting Schedule in accompanying Landscape Report for Details.

Clipped Evergreen Hedge Planting: See Planting Schedule in accompanying Landscape Report for Details.

Small Trees

Medium Trees

This drawing is the copyright of áit urbanism + landscape. Unless otherwise stated all dimensions are in millimetres. Where dimensions are not given, drawings must not be scaled and the matter must be referred to the Landscape Architect. If the drawing includes conflicting details/dimensions the matter must be referred to the Landscape Architect. All dimensions must be checked on site. The Landscape Architect must be informed, by the Contractor, of any