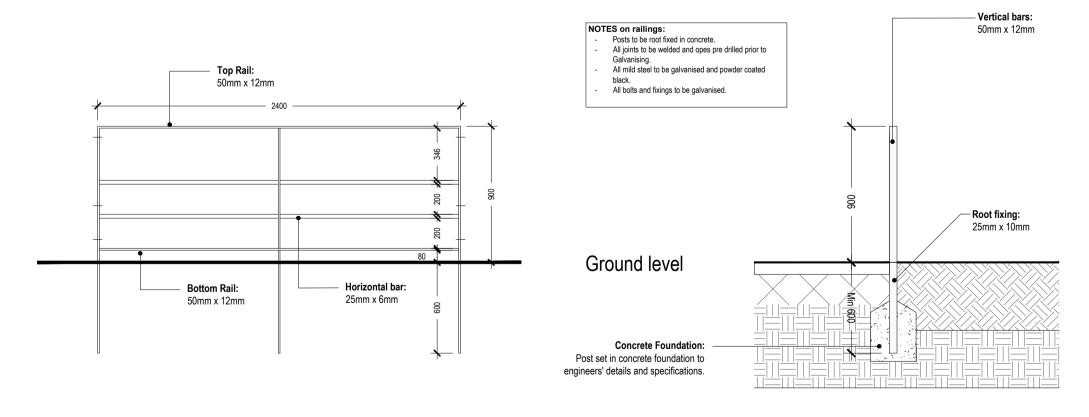

SECTION

ELEVATION SECTION

03 Detail of 0.9 meter Estate Railing scale 1:25

SECTION

Detail of 1.35m high boundary brick wall (to the private gardens please refer to drawing DR-230 for location) scale 1:25

Copyright: All creative artwork, landscape symbology, text, legends, specifications, descriptions and illustrations used in our drawings and reports are the intellectual property of áit urbanism + landscape ltd. and are not to be reproduced by others.