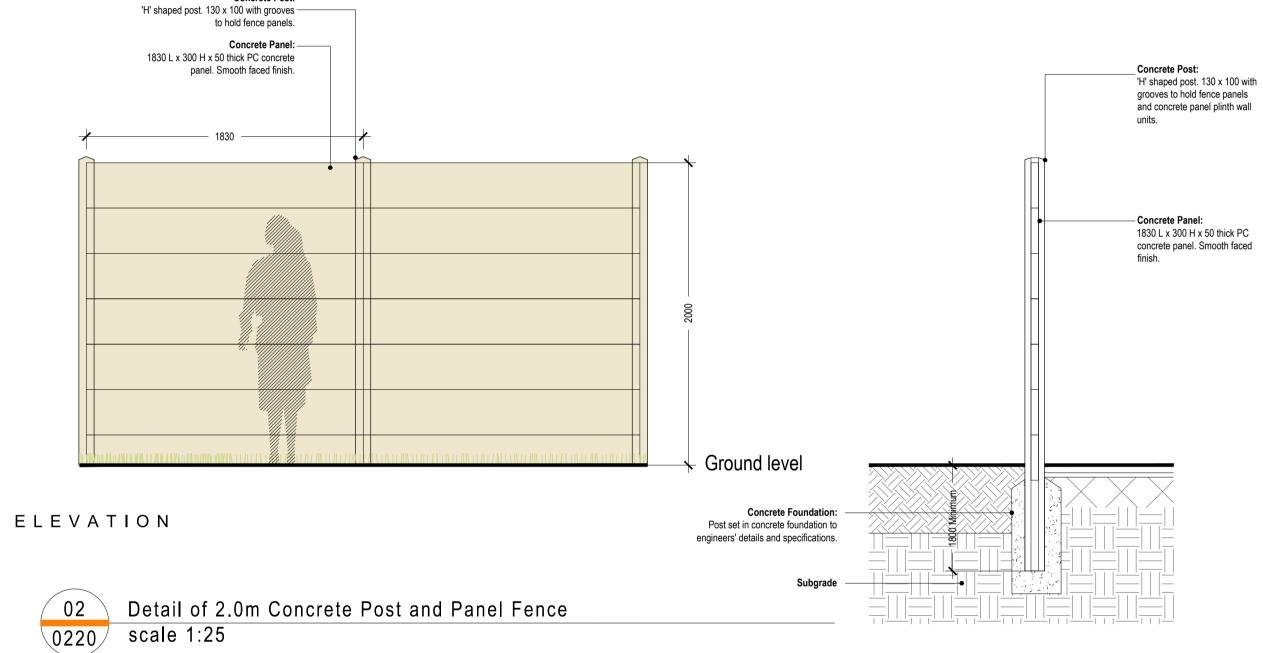

SECTION

ELEVATION SECTION

03 Detail of 0.9 meter Estate Railing scale 1:25

SECTION

Detail of 1.35m high boundary brick wall (to the private gardens please refer to drawing DR-230 for location) scale 1:25

Copyright: All creative artwork, landscape symbology, text, legends, specifications, descriptions and illustrations used in our drawings and reports are the intellectual property of áit urbanism + landscape ltd. and are not to be reproduced by others.