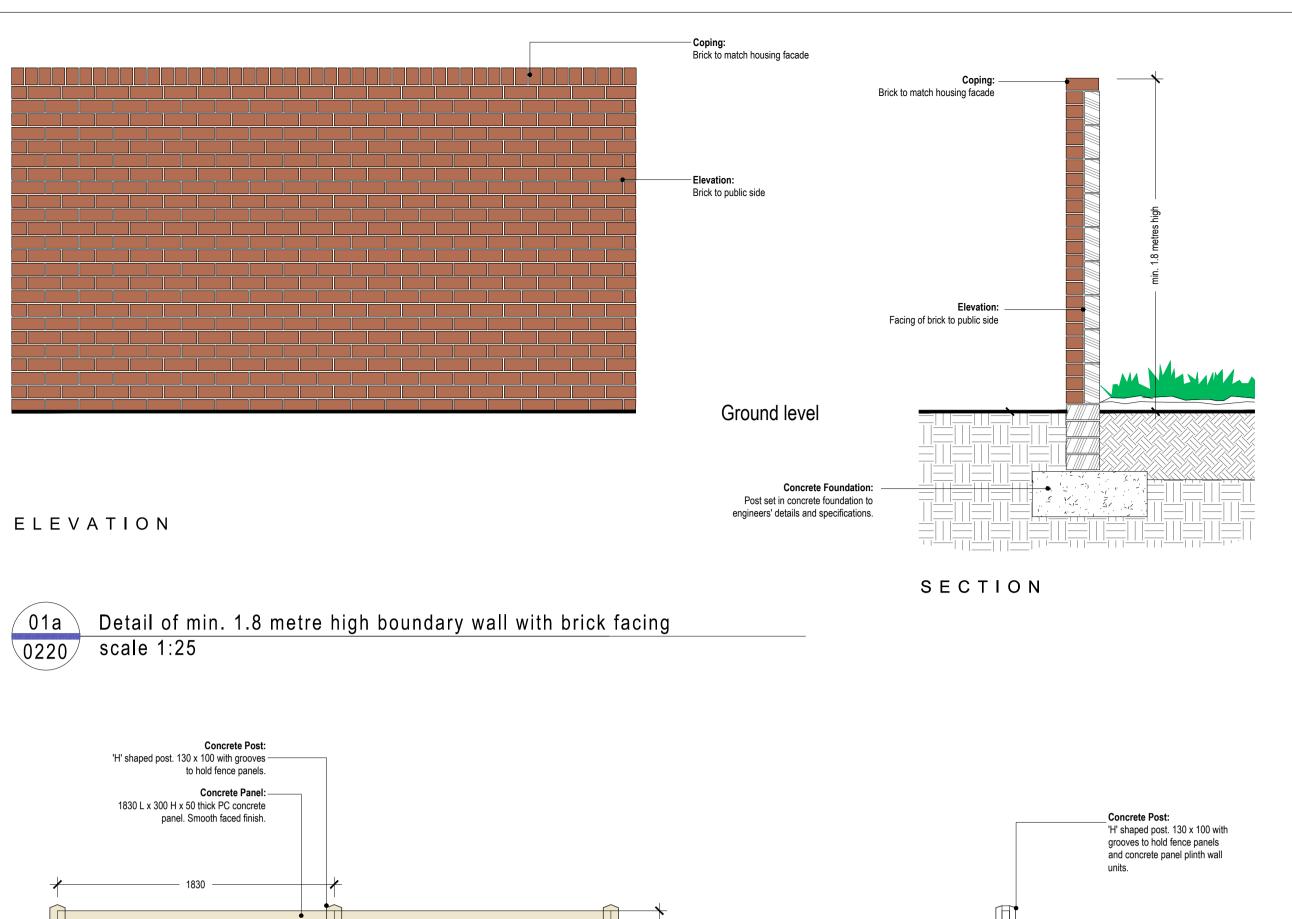

SECTION

ELEVATION SECTION

03 Detail of 0.9 meter Estate Railing scale 1:25

SECTION

Detail of 1.35m high boundary brick wall (to the private gardens please refer to drawing DR-230 for location) scale 1:25

Copyright: All creative artwork, landscape symbology, text, legends, specifications, descriptions and illustrations used in our drawings and reports are the intellectual property of áit urbanism + landscape ltd. and are not to be reproduced by others.