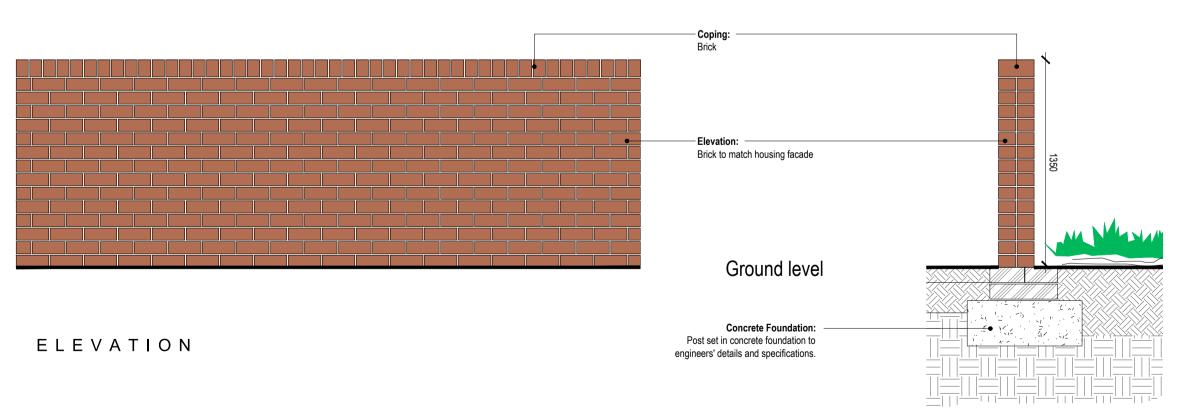

SECTION

ELEVATION SECTION

03 Detail of 0.9 meter Estate Railing scale 1:25

SECTION

Detail of 1.35m high boundary brick wall (to the private gardens please refer to drawing DR-230 for location) scale 1:25

Copyright: All creative artwork, landscape symbology, text, legends, specifications, descriptions and illustrations used in our drawings and reports are the intellectual property of áit urbanism + landscape ltd. and are not to be reproduced by others.