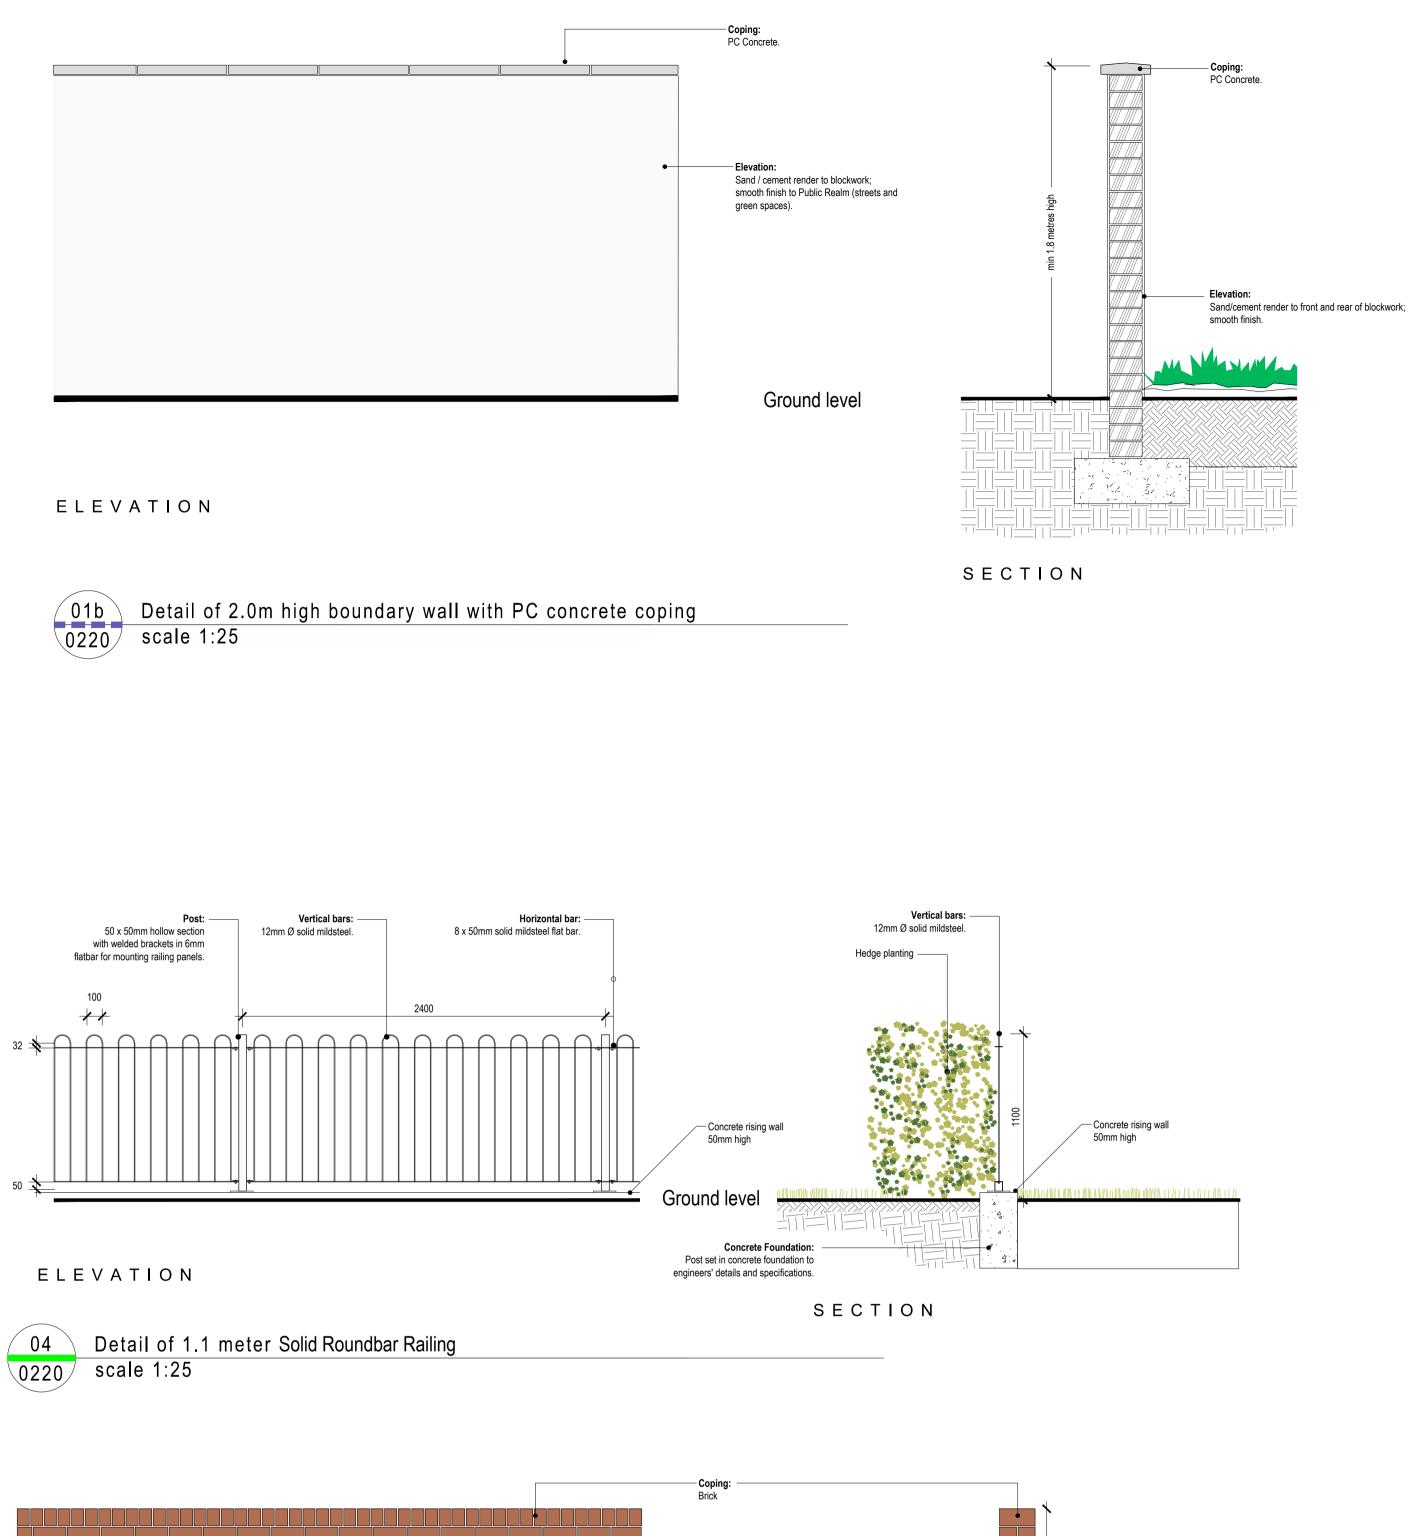

SECTION

ELEVATION SECTION

03 Detail of 0.9 meter Estate Railing scale 1:25

SECTION

Detail of 1.35m high boundary brick wall (to the private gardens please refer to drawing DR-230 for location) scale 1:25

Copyright: All creative artwork, landscape symbology, text, legends, specifications, descriptions and illustrations used in our drawings and reports are the intellectual property of áit urbanism + landscape ltd. and are not to be reproduced by others.