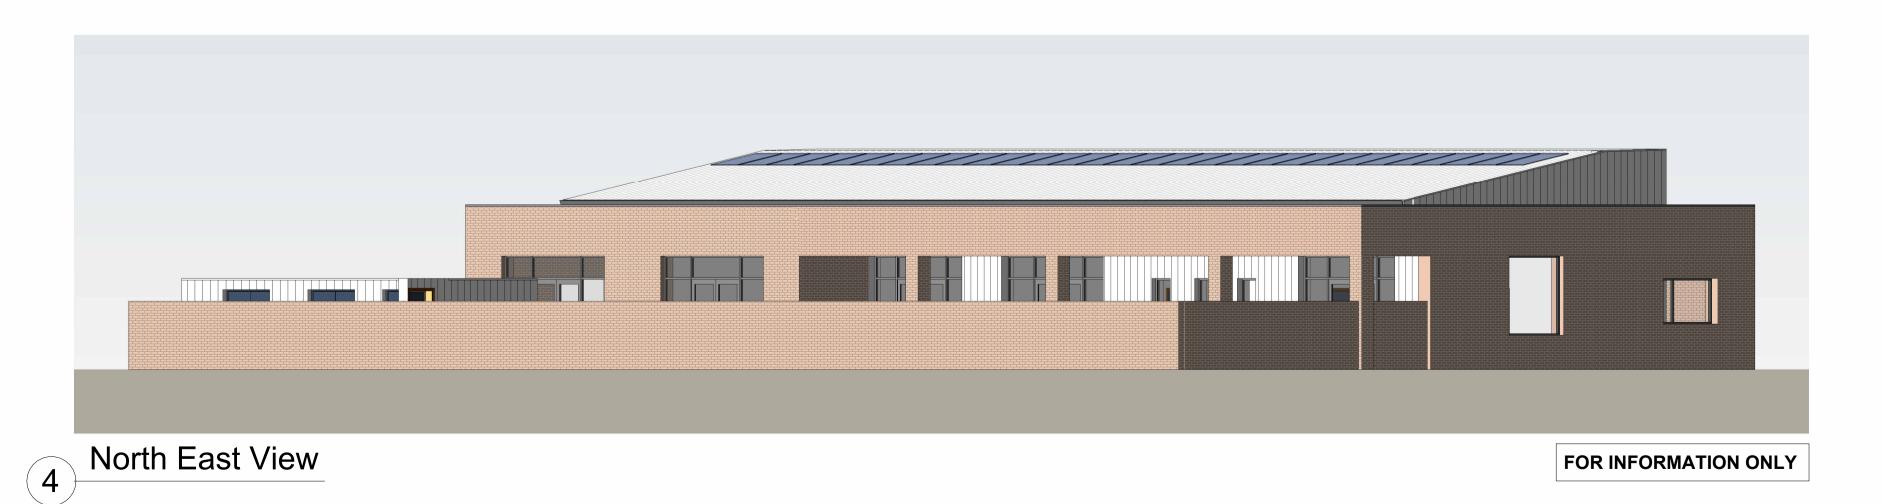

## PROPOSED CRECHE - SECTIONS & 3D VIEWS

| Project number    | 22-046          |
|-------------------|-----------------|
| Project stage     | Р               |
| Date              | 04-04-2024      |
| Drawn by          | DV              |
| Project Architect | AP              |
| Scale @A1         | 1 : 100         |
| Drawing number    | Revision number |
| 22-046 - P - 4    | 004 V1          |