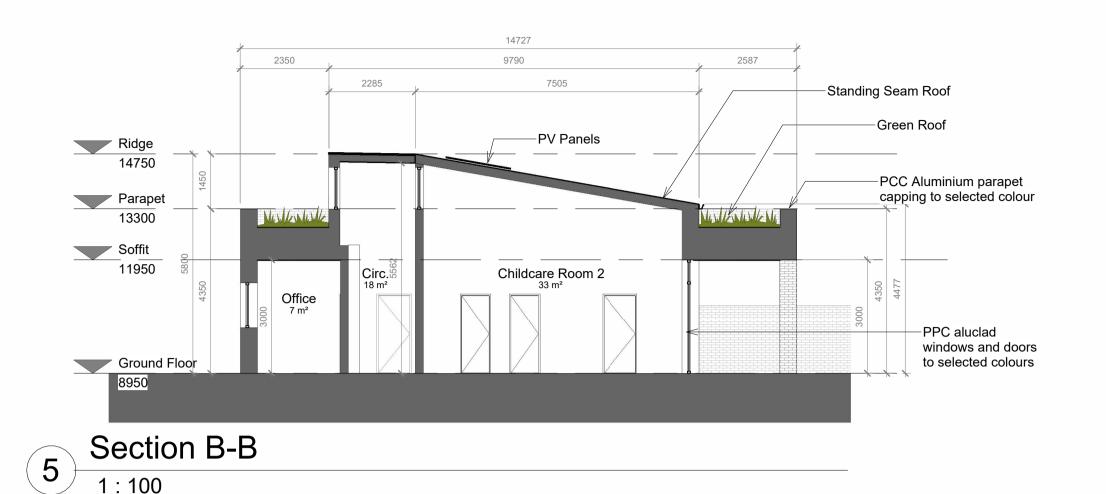

## PROPOSED CRECHE - SECTIONS & 3D VIEWS

| Project number    | 22-046          |
|-------------------|-----------------|
| Project stage     | Р               |
| Date              | 04-04-2024      |
| Drawn by          | DV              |
| Project Architect | AP              |
| Scale @A1         | 1 : 100         |
| Drawing number    | Revision number |
| 22-046 - P - 4    | 004 V1          |