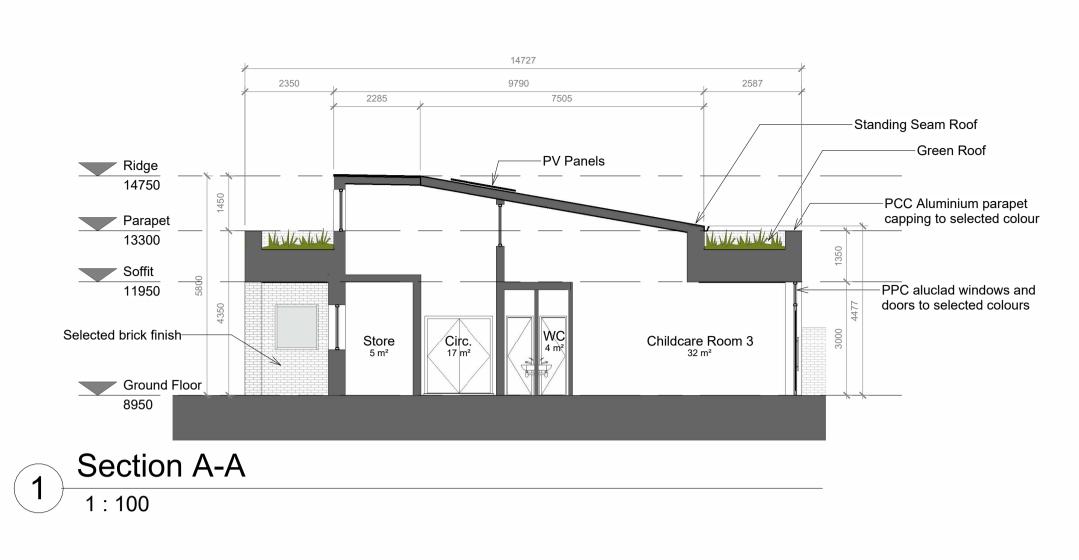

## PROPOSED CRECHE - SECTIONS & 3D VIEWS

| Project number    | 22-046          |
|-------------------|-----------------|
| Project stage     | Р               |
| Date              | 04-04-2024      |
| Drawn by          | DV              |
| Project Architect | AP              |
| Scale @A1         | 1 : 100         |
| Drawing number    | Revision number |
| 22-046 - P - 4    | 004 V1          |