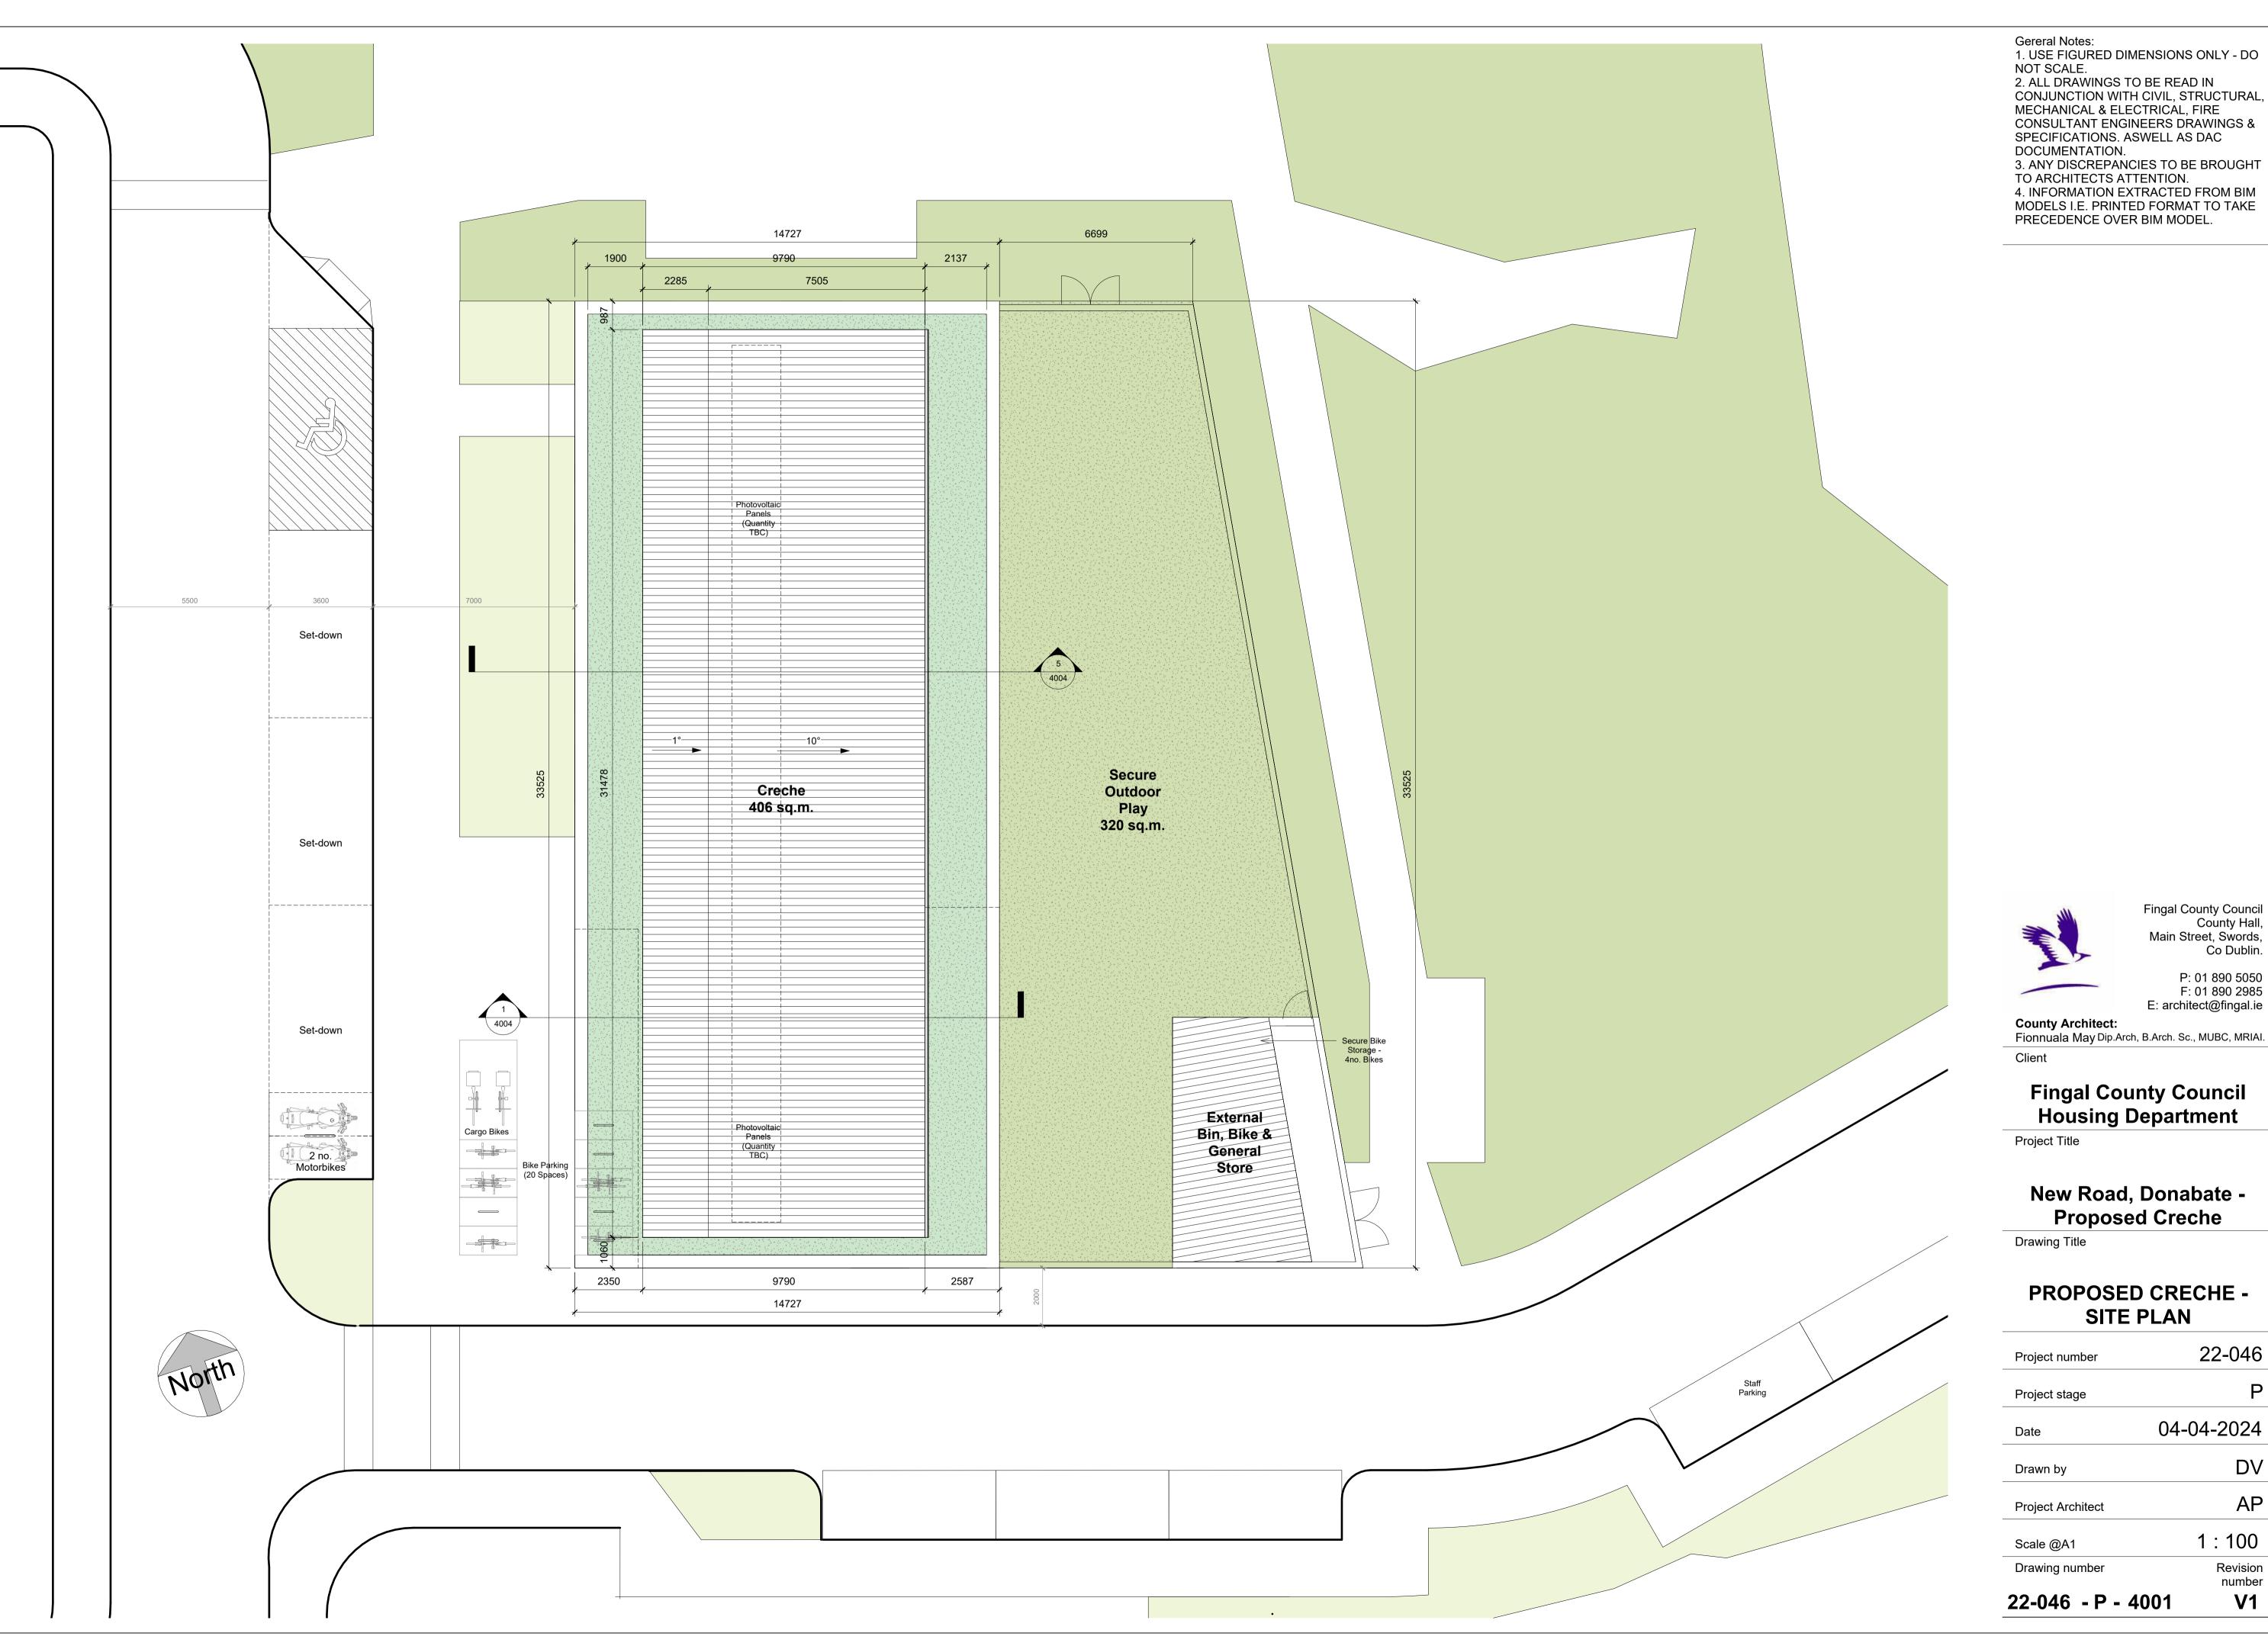

## Fingal County Council Housing Department

Project Title

## New Road, Donabate - Proposed Creche

Drawing Title

## PROPOSED CRECHE -SITE PLAN

| Project number    | 22-046          |
|-------------------|-----------------|
| Project stage     | Р               |
| Date              | 04-04-2024      |
| Drawn by          | DV              |
| Project Architect | AP              |
| Scale @A1         | 1:100           |
| Drawing number    | Revision number |
| 22-046 - P - 400  | )1 V1           |