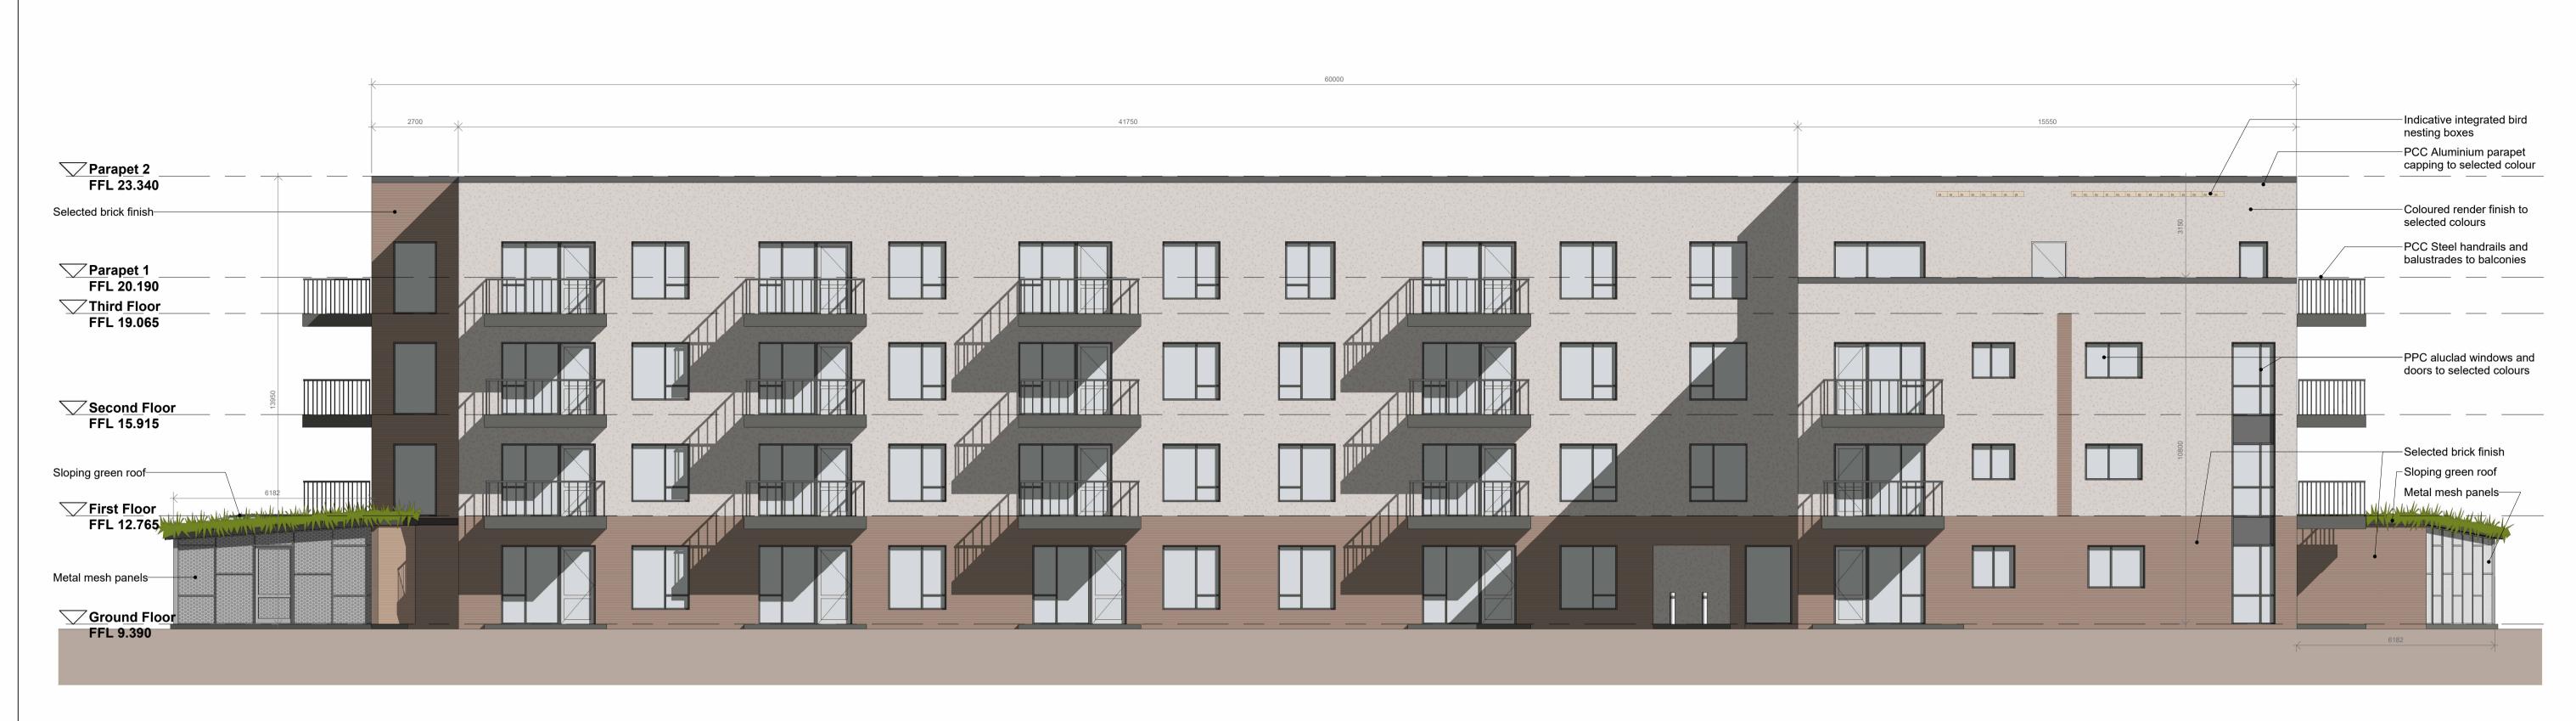

## **APARTMENT BLOCK - WEST ELEVATION**

1 : 100 @ A1

## APARTMENT BLOCK -NORTH & WEST ELEVATIONS

| Project number    | 22-046          |
|-------------------|-----------------|
| Project stage     | Р               |
| Date              | 2024-04-04      |
| Drawn by          | AP              |
| Project Architect | AP              |
| Scale             | 1 : 100         |
| Drawing number    | Revision number |
| 22-046 - P - 3111 |                 |