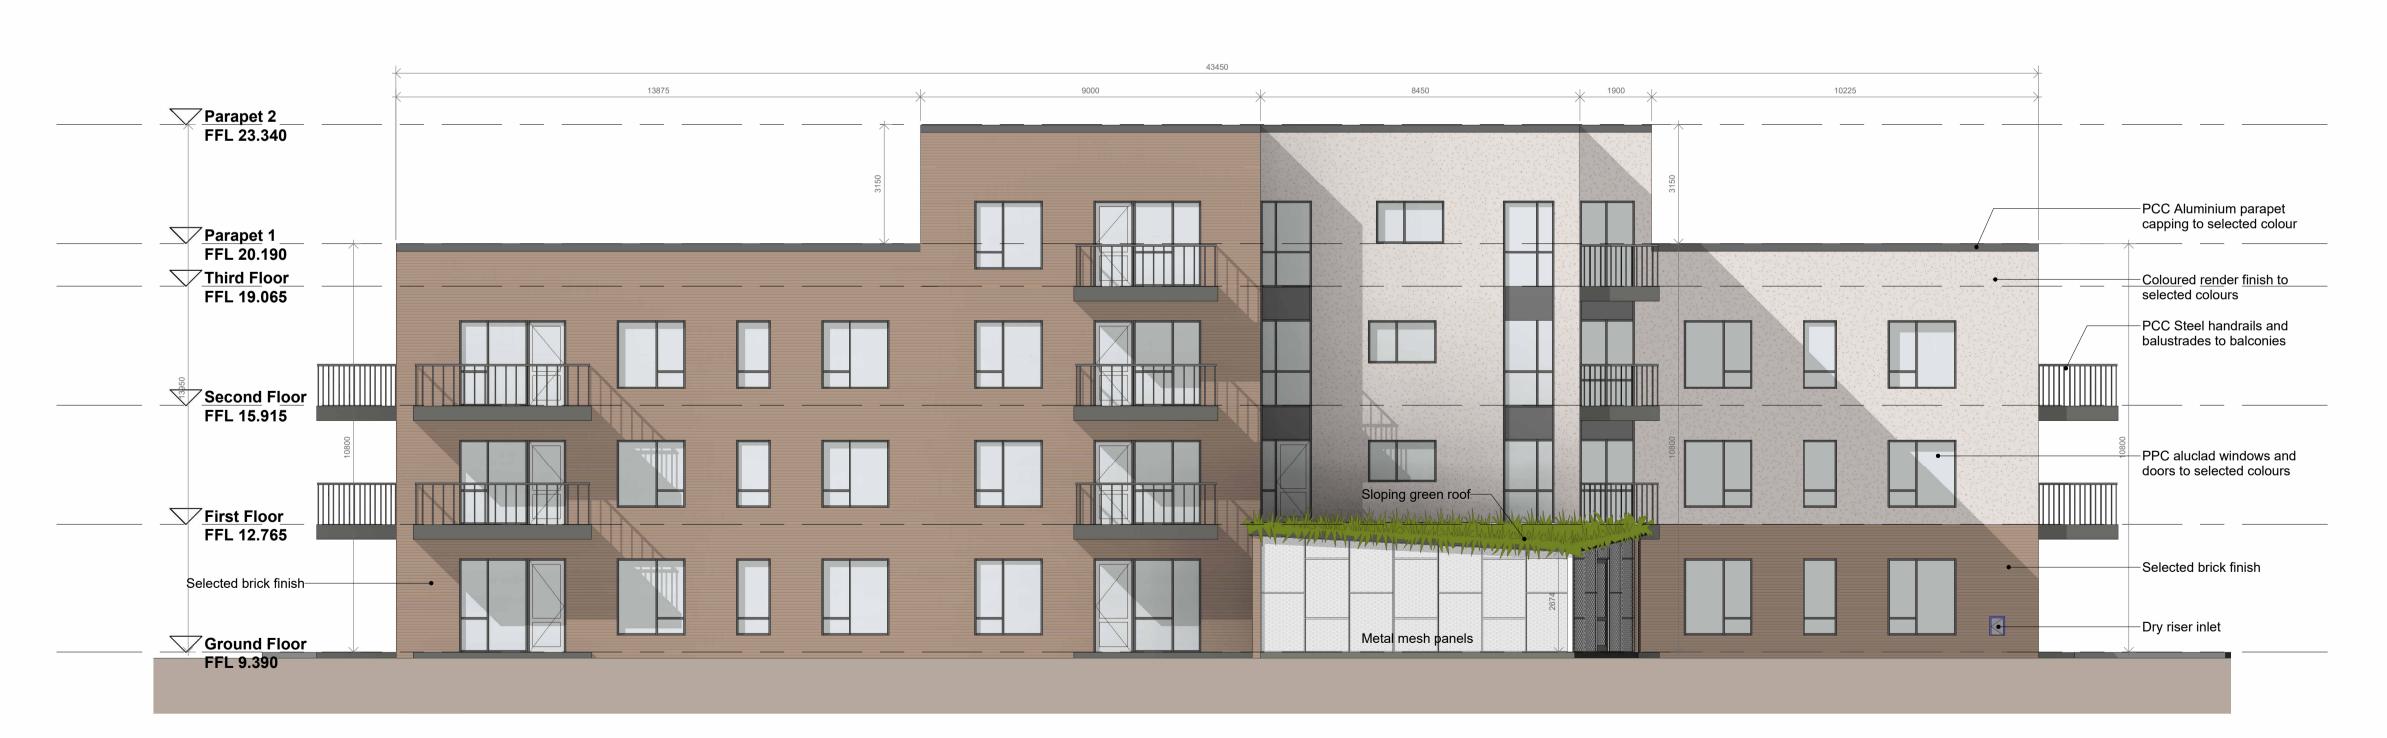

## **APARTMENT BLOCK - NORTH ELEVATION**

1 : 100 @ A1

Comhairle Contae Fhine Gall Fingal County Council

Architects Department
County Hall, Main Street, Swords, Co Dublin.

County Architect: Fionnuala May

Dip.Arch B.Arch.Sc.
MUBC MRIAI

## APARTMENT BLOCK -NORTH & WEST ELEVATIONS

| Project number    | 22-046          |
|-------------------|-----------------|
| Project stage     | Р               |
| Date              | 2024-04-04      |
| Drawn by          | AP              |
| Project Architect | AP              |
| Scale             | 1 : 100         |
| Drawing number    | Revision number |
| 22-046 - P - 3111 |                 |