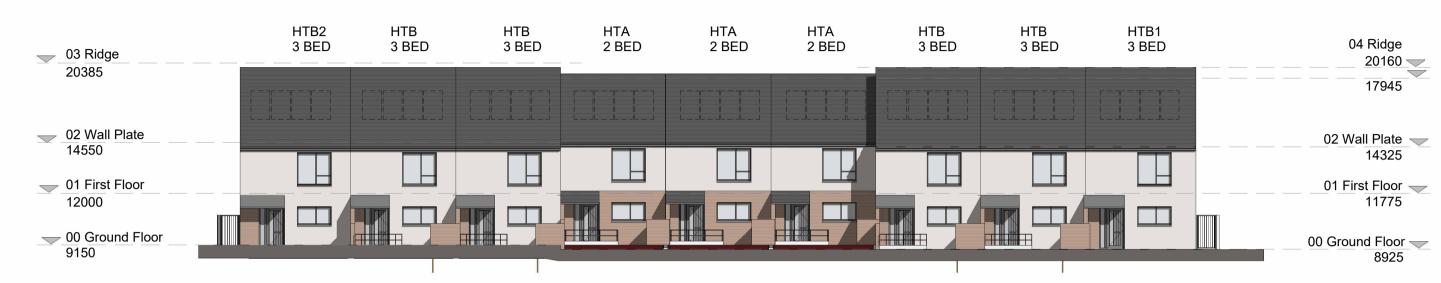

### **Block 12 Type E Front Elevation**

Blocks 5,14,16 - Indicative Bird Nesting Box Locations

**Block 7 - Indicative Bat Nesting Box Locations** 

THIS DRAWING ONLY REFLECTS BLOCKS THAT INCLUDE STEPS BETWEEN HOUSES. LEVELS VARY THROUGHOUT FOR EACH BLOCK. REFER TO SITE DEVELOPMENT PLAN FOR ALL BLOCK'S LEVELS, SOME OF WHICH DO NOT INCLUDE ANY STEPS BEWTEEN HOUSES. SEE HOUSE BLOCK TYPE TYPICAL ELEVATIONS FOR ALL BLOCK TYPE ELEVATIONS.