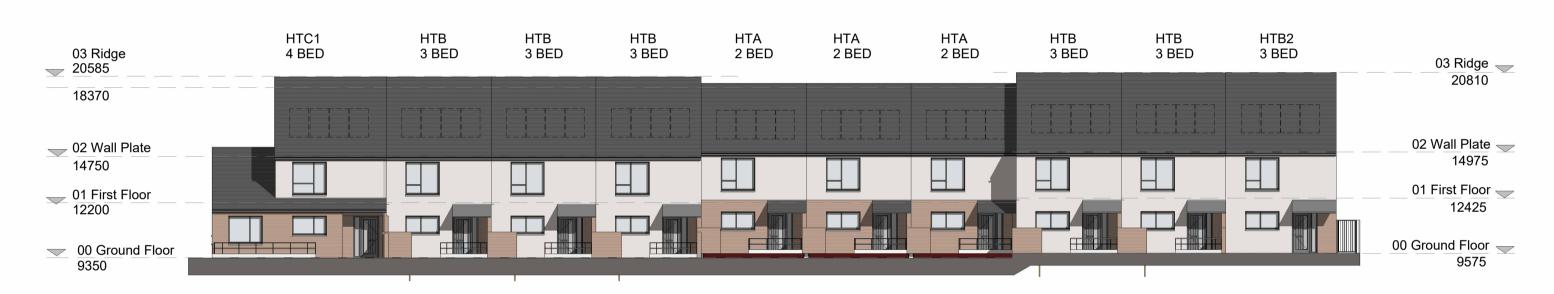

### **Block 12 Type E Front Elevation**

Blocks 5,14,16 - Indicative Bird Nesting Box Locations

**Block 7 - Indicative Bat Nesting Box Locations** 

THIS DRAWING ONLY REFLECTS BLOCKS THAT INCLUDE STEPS BETWEEN HOUSES. LEVELS VARY THROUGHOUT FOR EACH BLOCK. REFER TO SITE DEVELOPMENT PLAN FOR ALL BLOCK'S LEVELS, SOME OF WHICH DO NOT INCLUDE ANY STEPS BEWTEEN HOUSES. SEE HOUSE BLOCK TYPE TYPICAL ELEVATIONS FOR ALL BLOCK TYPE ELEVATIONS.