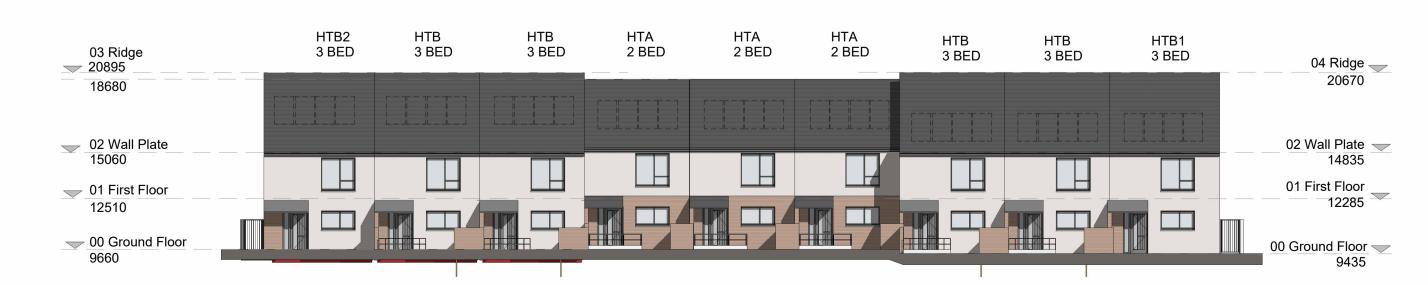

### **Block 12 Type E Front Elevation**

Blocks 5,14,16 - Indicative Bird Nesting Box Locations

**Block 7 - Indicative Bat Nesting Box Locations** 

THIS DRAWING ONLY REFLECTS BLOCKS THAT INCLUDE STEPS BETWEEN HOUSES. LEVELS VARY THROUGHOUT FOR EACH BLOCK. REFER TO SITE DEVELOPMENT PLAN FOR ALL BLOCK'S LEVELS, SOME OF WHICH DO NOT INCLUDE ANY STEPS BEWTEEN HOUSES. SEE HOUSE BLOCK TYPE TYPICAL ELEVATIONS FOR ALL BLOCK TYPE ELEVATIONS.