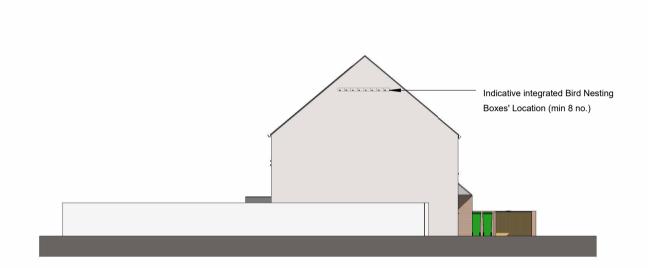

### **Block 12 Type E Front Elevation**

Blocks 5,14,16 - Indicative Bird Nesting Box Locations

**Block 7 - Indicative Bat Nesting Box Locations** 

THIS DRAWING ONLY REFLECTS BLOCKS THAT INCLUDE STEPS BETWEEN HOUSES. LEVELS VARY THROUGHOUT FOR EACH BLOCK. REFER TO SITE DEVELOPMENT PLAN FOR ALL BLOCK'S LEVELS, SOME OF WHICH DO NOT INCLUDE ANY STEPS BEWTEEN HOUSES. SEE HOUSE BLOCK TYPE TYPICAL ELEVATIONS FOR ALL BLOCK TYPE ELEVATIONS.