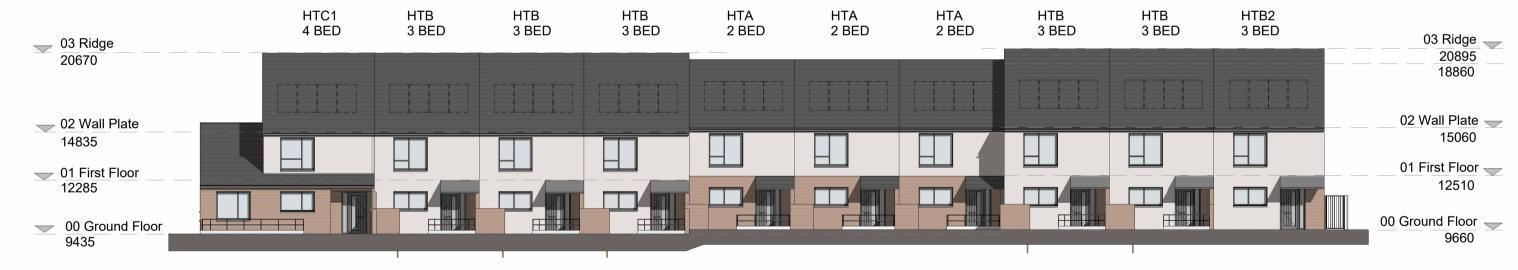

### **Block 12 Type E Front Elevation**

Blocks 5,14,16 - Indicative Bird Nesting Box Locations

**Block 7 - Indicative Bat Nesting Box Locations** 

THIS DRAWING ONLY REFLECTS BLOCKS THAT INCLUDE STEPS BETWEEN HOUSES. LEVELS VARY THROUGHOUT FOR EACH BLOCK. REFER TO SITE DEVELOPMENT PLAN FOR ALL BLOCK'S LEVELS, SOME OF WHICH DO NOT INCLUDE ANY STEPS BEWTEEN HOUSES. SEE HOUSE BLOCK TYPE TYPICAL ELEVATIONS FOR ALL BLOCK TYPE ELEVATIONS.