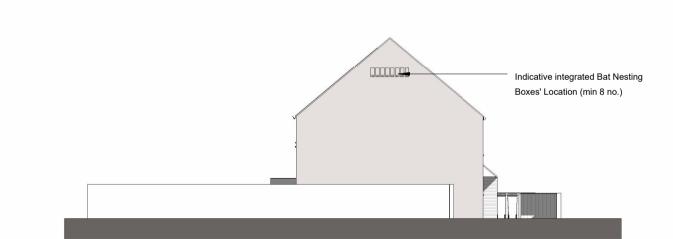

### **Block 12 Type E Front Elevation**

Blocks 5,14,16 - Indicative Bird Nesting Box Locations

**Block 7 - Indicative Bat Nesting Box Locations** 

THIS DRAWING ONLY REFLECTS BLOCKS THAT INCLUDE STEPS BETWEEN HOUSES. LEVELS VARY THROUGHOUT FOR EACH BLOCK. REFER TO SITE DEVELOPMENT PLAN FOR ALL BLOCK'S LEVELS, SOME OF WHICH DO NOT INCLUDE ANY STEPS BEWTEEN HOUSES. SEE HOUSE BLOCK TYPE TYPICAL ELEVATIONS FOR ALL BLOCK TYPE ELEVATIONS.