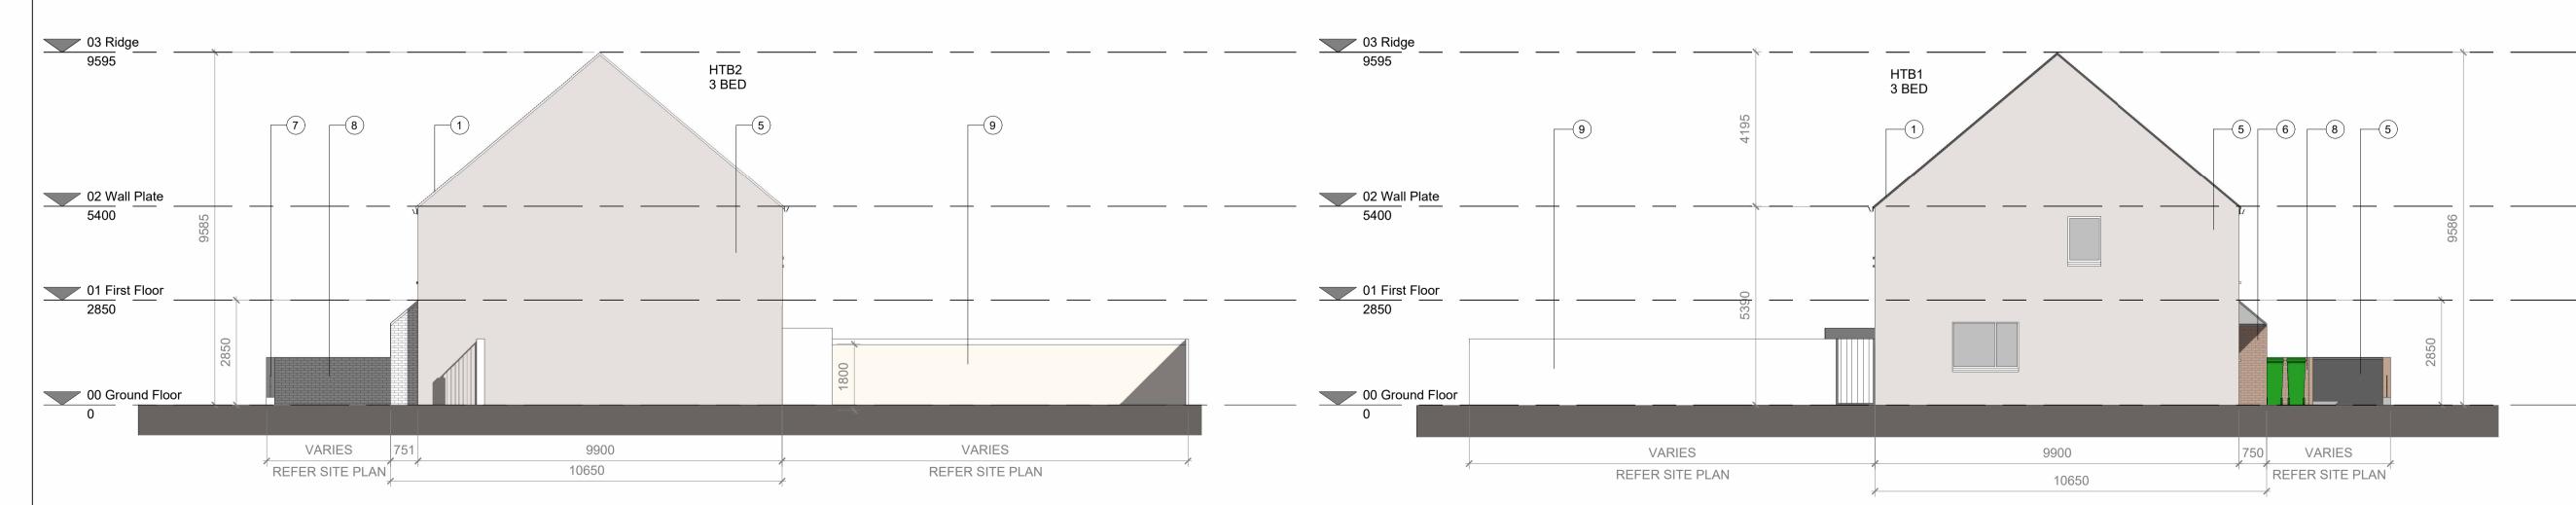

#### BT C Side Elevation.

1:100

### BT C Side Elevation

1:100

Gereral Notes:

1. USE FIGURED DIMENSIONS ONLY - DO NOT SCALE.

2. ALL DRAWINGS TO BE READ IN CONJUNCTION WITH CIVIL, STRUCTURAL, MECHANICAL & ELECTRICAL, FIRE CONSULTANT ENGINEERS DRAWINGS & SPECIFICATIONS. ASWELL AS DAC DOCUMENTATION.

#### Material Summary

- (1) Proposed New Concrete Roof Tiles
- Proposed New Auclad Hardwood Double Glazed Windows
- Proposed New Precast Concrete Cills
- 4) Proposed New Painted Timber Entrance Door
- Proposed New Coloured Render Finish
- Proposed New Brick Finish
- 7 Proposed New Steel Railing
- 8 Proposed New Brick Walls
- 9 Proposed New Block Walls
- Proposed New Post and Panel Fence
- Proposed New Timber Gate