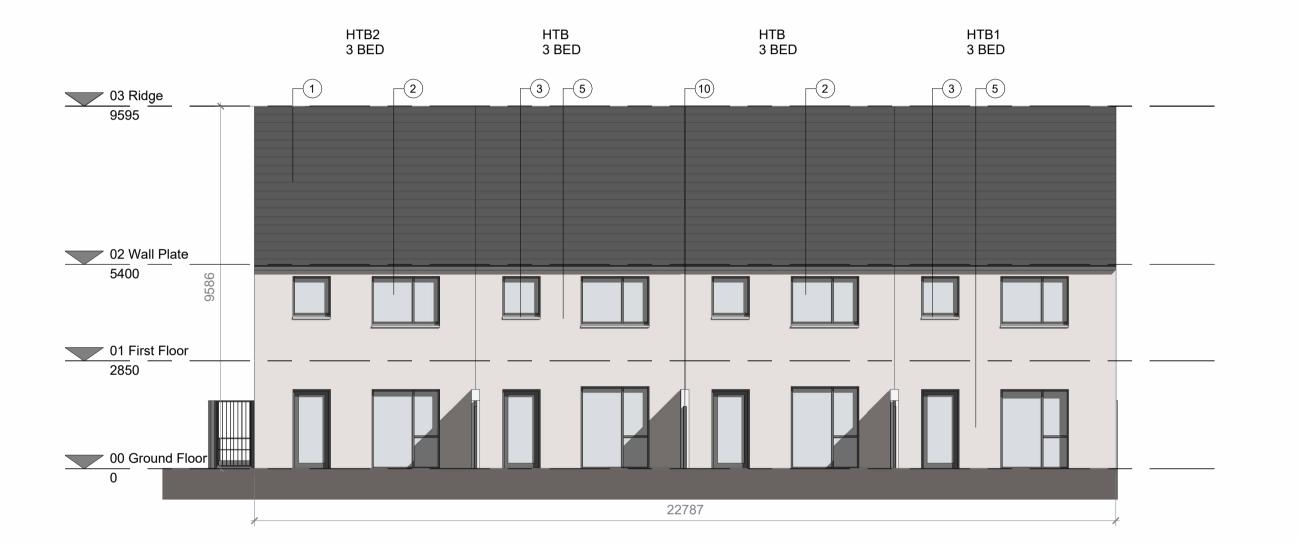

### BT C Rear Elevation

1:100

#### Material Summary

- (1) Proposed New Concrete Roof Tiles
- Proposed New Auclad Hardwood Double Glazed Windows
- Proposed New Precast Concrete Cills
- 4) Proposed New Painted Timber Entrance Door
- Proposed New Coloured Render Finish
- Proposed New Brick Finish
- 7 Proposed New Steel Railing
- 8 Proposed New Brick Walls
- 9 Proposed New Block Walls
- Proposed New Post and Panel Fence
- Proposed New Timber Gate