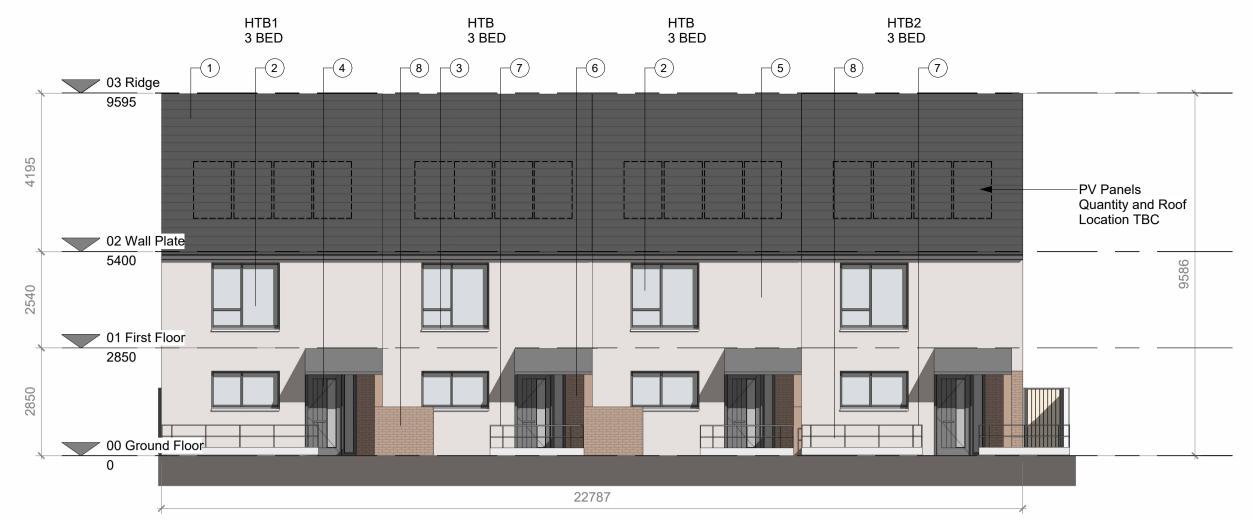

NOTE: Level vary between blocks. Refer to Sie Plan for specific levels.

**BT C Front Elevation** 

1:100

#### Material Summary

- (1) Proposed New Concrete Roof Tiles
- Proposed New Auclad Hardwood Double Glazed Windows
- Proposed New Precast Concrete Cills
- 4) Proposed New Painted Timber Entrance Door
- Proposed New Coloured Render Finish
- Proposed New Brick Finish
- 7 Proposed New Steel Railing
- 8 Proposed New Brick Walls
- 9 Proposed New Block Walls
- Proposed New Post and Panel Fence
- Proposed New Timber Gate