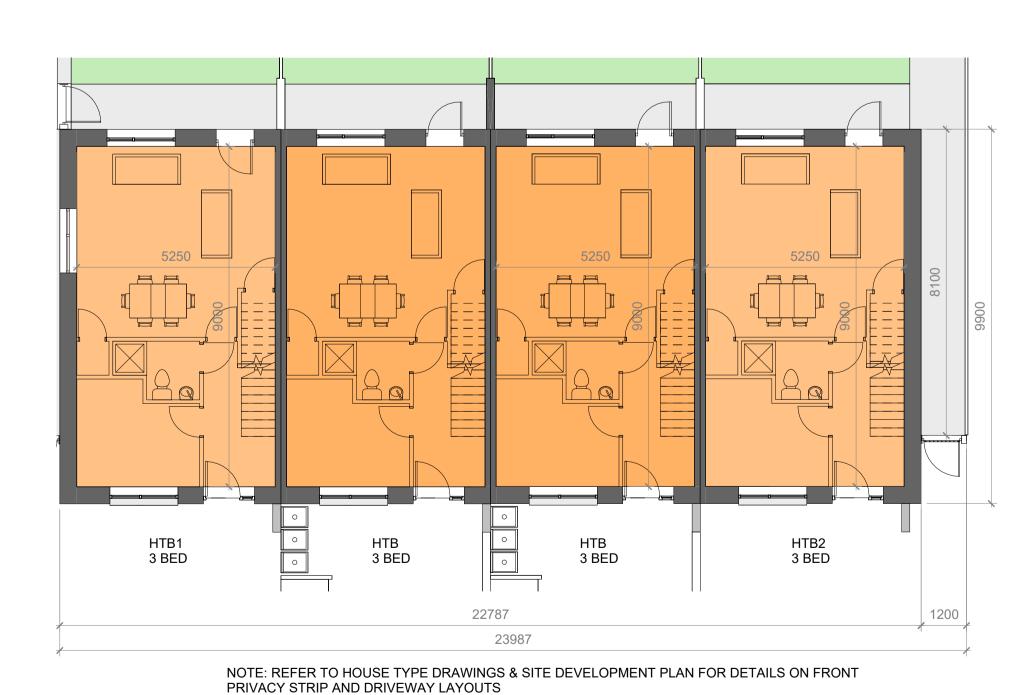

## Block Type C - Ground Floor Plan

1:100

Block Type C - Typical Roof Plan
1:100

House Type B:3 Bedroom
4 Person, 2 Storey Terraced House, Mid Unit

House Type B1: 3 Bedroom 4 Person, 2 Storey Terraced House, End Unit

House Type B2: 3 Bedroom 5 Person, 2 Storey Terraced House, End Unit

Please refer to drawing House Type GA Floor Plans (Drawing Series 1000) for specific unit details

Total No. of Houses in Block C: 4