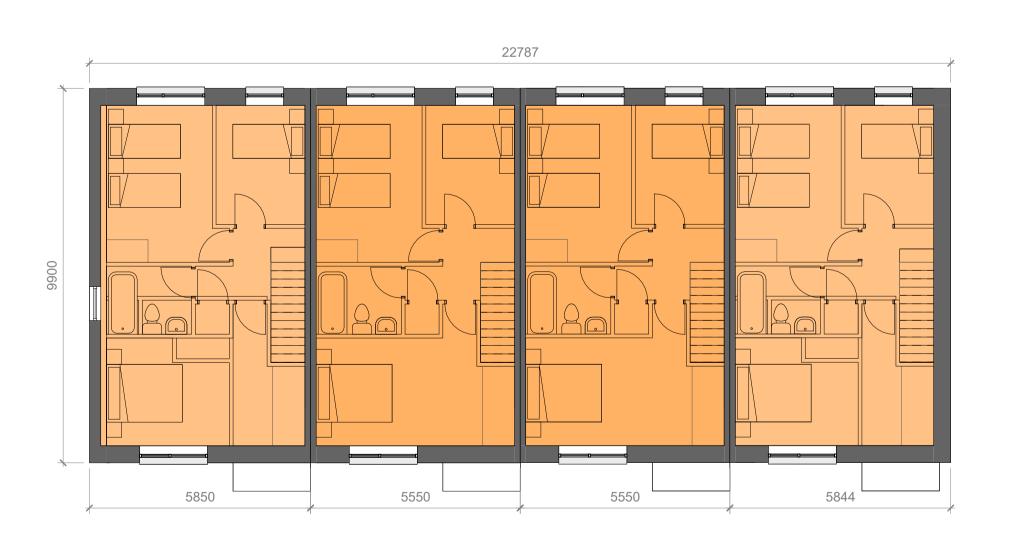

## Block Type C - Typical First Floor Plan 1:100

Gereral Notes:

1. USE FIGURED DIMENSIONS ONLY - DO NOT SCALE.

2. ALL DRAWINGS TO BE READ IN CONJUNCTION WITH CIVIL, STRUCTURAL, MECHANICAL & ELECTRICAL, FIRE CONSULTANT ENGINEERS DRAWINGS & SPECIFICATIONS. ASWELL AS DAC DOCUMENTATION.