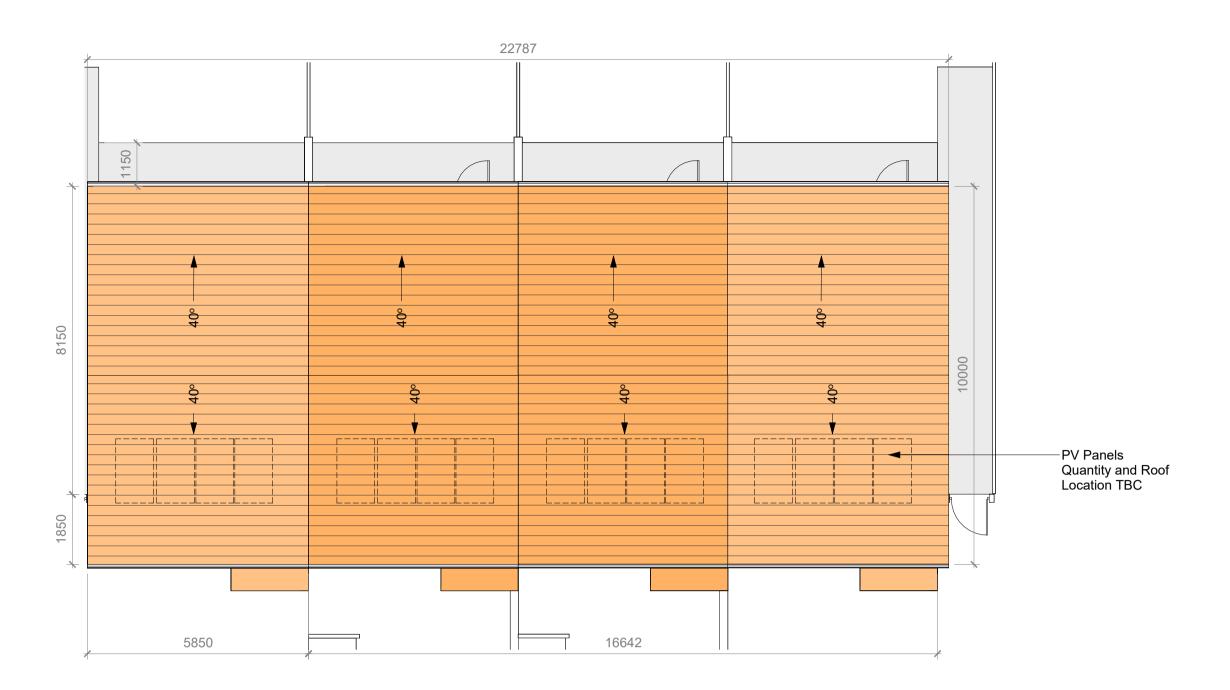

## Block Type C - Ground Floor Plan

1:100

Block Type C - Typical Roof Plan
1:100