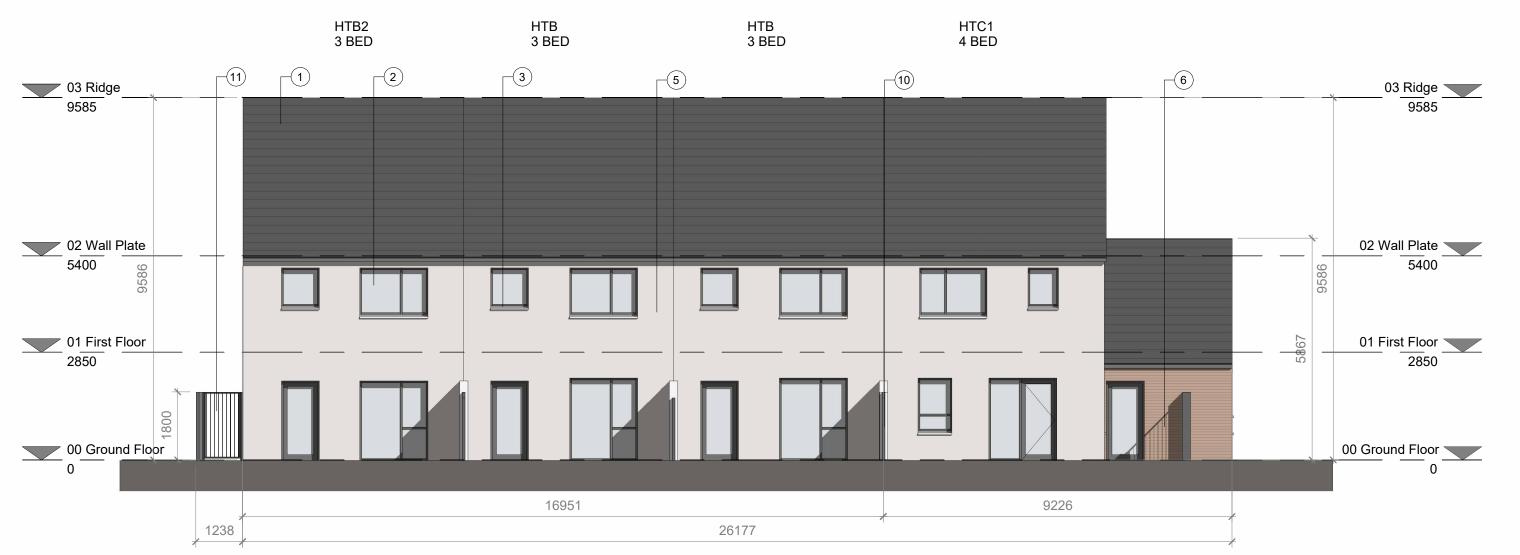

**Block Type B - Typical Rear Elevation** 

Material Summary

Proposed New Concrete Roof Tiles

Proposed New Precast Concrete Cills

Proposed New Coloured Render Finish

Proposed New Brick Finish

Proposed New Steel Railing

Proposed New Brick Walls

Proposed New Block Walls

Proposed New Timber Gate

Proposed New Post and Panel Fence

NOTE: Levels vary between blocks. Refer to Site Plan for specific levels.

Proposed New Painted Timber Entrance Door

Proposed New Aluclad Hardwood Double Glazed Windows

Gereral Notes: 1. USE FIGURED DIMENSIONS ONLY - DO NOT SCALE. 2. ALL DRAWINGS TO BE READ IN CONJUNCTION WITH CIVIL, STRUCTURAL, MECHANICAL & ELECTRICAL, FIRE CONSULTANT ENGINEERS DRAWINGS & SPECIFICATIONS. ASWELL AS DAC DOCUMENTATION. 3. ANY DISCREPANCIES TO BE BROUGHT TO ARCHITECTS ATTENTION. 4. INFORMATION EXTRACTED FROM BIM MODELS I.E. PRINTED FORMAT TO TAKE PRECEDENCE OVER BIM MODEL. 5. GROUND LEVELS VARY THROUGHOUT EACH BLOCK TYPE, REFER TO SITE PLAN 22-046-PP-0003 FOR SPECIFIC DETAILS ON GROUND LEVELS.

## **BLOCK TYPE B (17 & 18)** - TYPICAL ELEVATIONS

22-046 Project number Project stage 04-04-2024 SB Drawn by Project Architect ΑP 1:100 Scale @ A1 Revision Drawing number number 22-046 - P - 2102