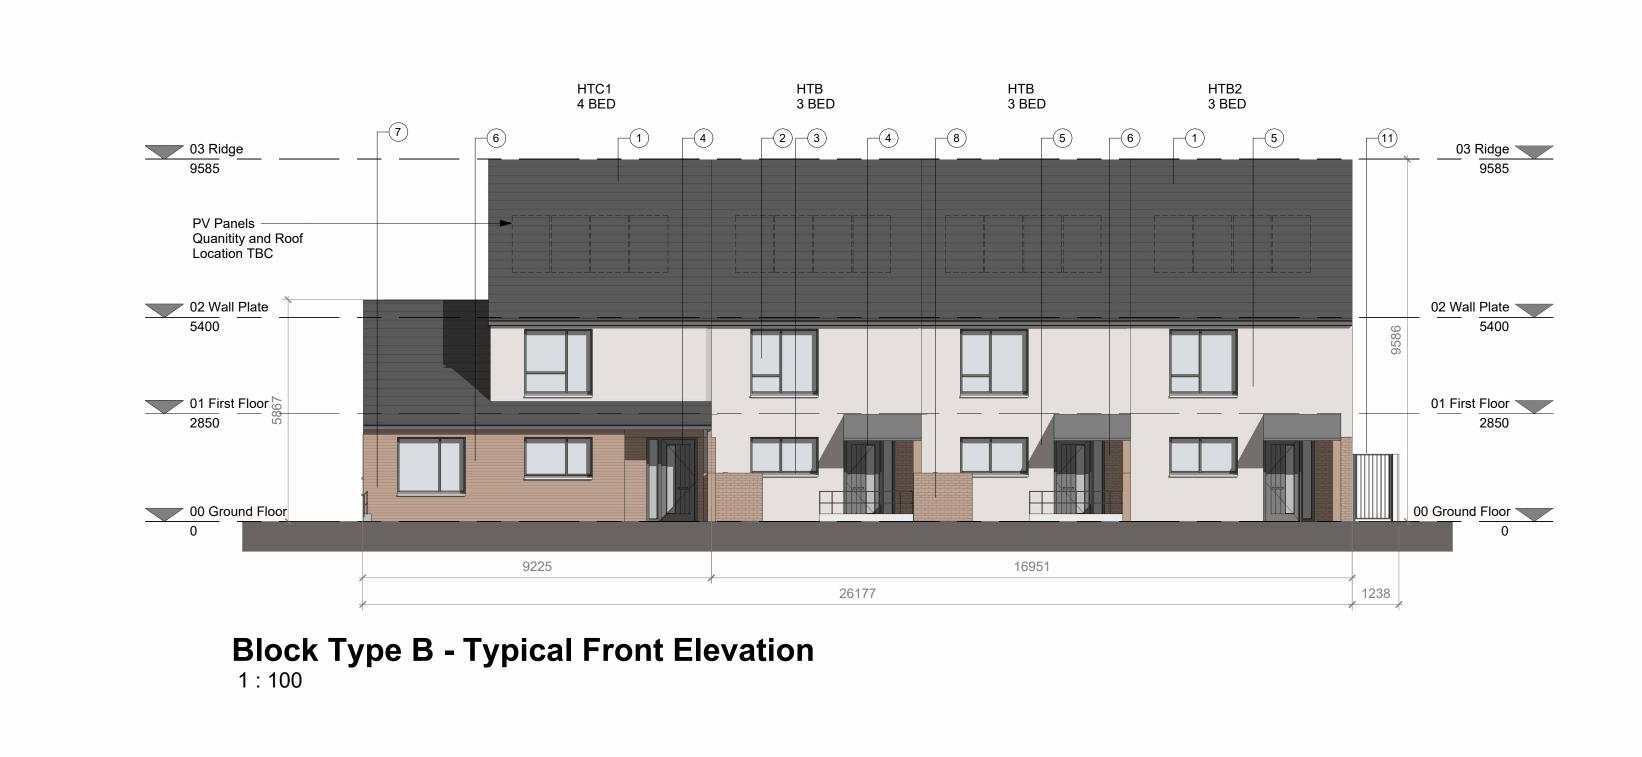

**Block Type B - Typical Rear Elevation** 

Material Summary

Proposed New Concrete Roof Tiles

Proposed New Precast Concrete Cills

Proposed New Coloured Render Finish

Proposed New Brick Finish

Proposed New Steel Railing

Proposed New Brick Walls

Proposed New Block Walls

Proposed New Timber Gate

Proposed New Post and Panel Fence

NOTE: Levels vary between blocks. Refer to Site Plan for specific levels.

Proposed New Painted Timber Entrance Door

Proposed New Aluclad Hardwood Double Glazed Windows

Gereral Notes: 1. USE FIGURED DIMENSIONS ONLY - DO NOT SCALE. 2. ALL DRAWINGS TO BE READ IN CONJUNCTION WITH CIVIL, STRUCTURAL, MECHANICAL & ELECTRICAL, FIRE CONSULTANT ENGINEERS DRAWINGS & SPECIFICATIONS. ASWELL AS DAC DOCUMENTATION. 3. ANY DISCREPANCIES TO BE BROUGHT TO ARCHITECTS ATTENTION. 4. INFORMATION EXTRACTED FROM BIM MODELS I.E. PRINTED FORMAT TO TAKE PRECEDENCE OVER BIM MODEL. 5. GROUND LEVELS VARY THROUGHOUT EACH BLOCK TYPE, REFER TO SITE PLAN 22-046-PP-0003 FOR SPECIFIC DETAILS ON GROUND LEVELS.

## **BLOCK TYPE B (17 & 18)** - TYPICAL ELEVATIONS

22-046 Project number Project stage 04-04-2024 SB Drawn by Project Architect ΑP 1:100 Scale @ A1 Revision Drawing number number 22-046 - P - 2102