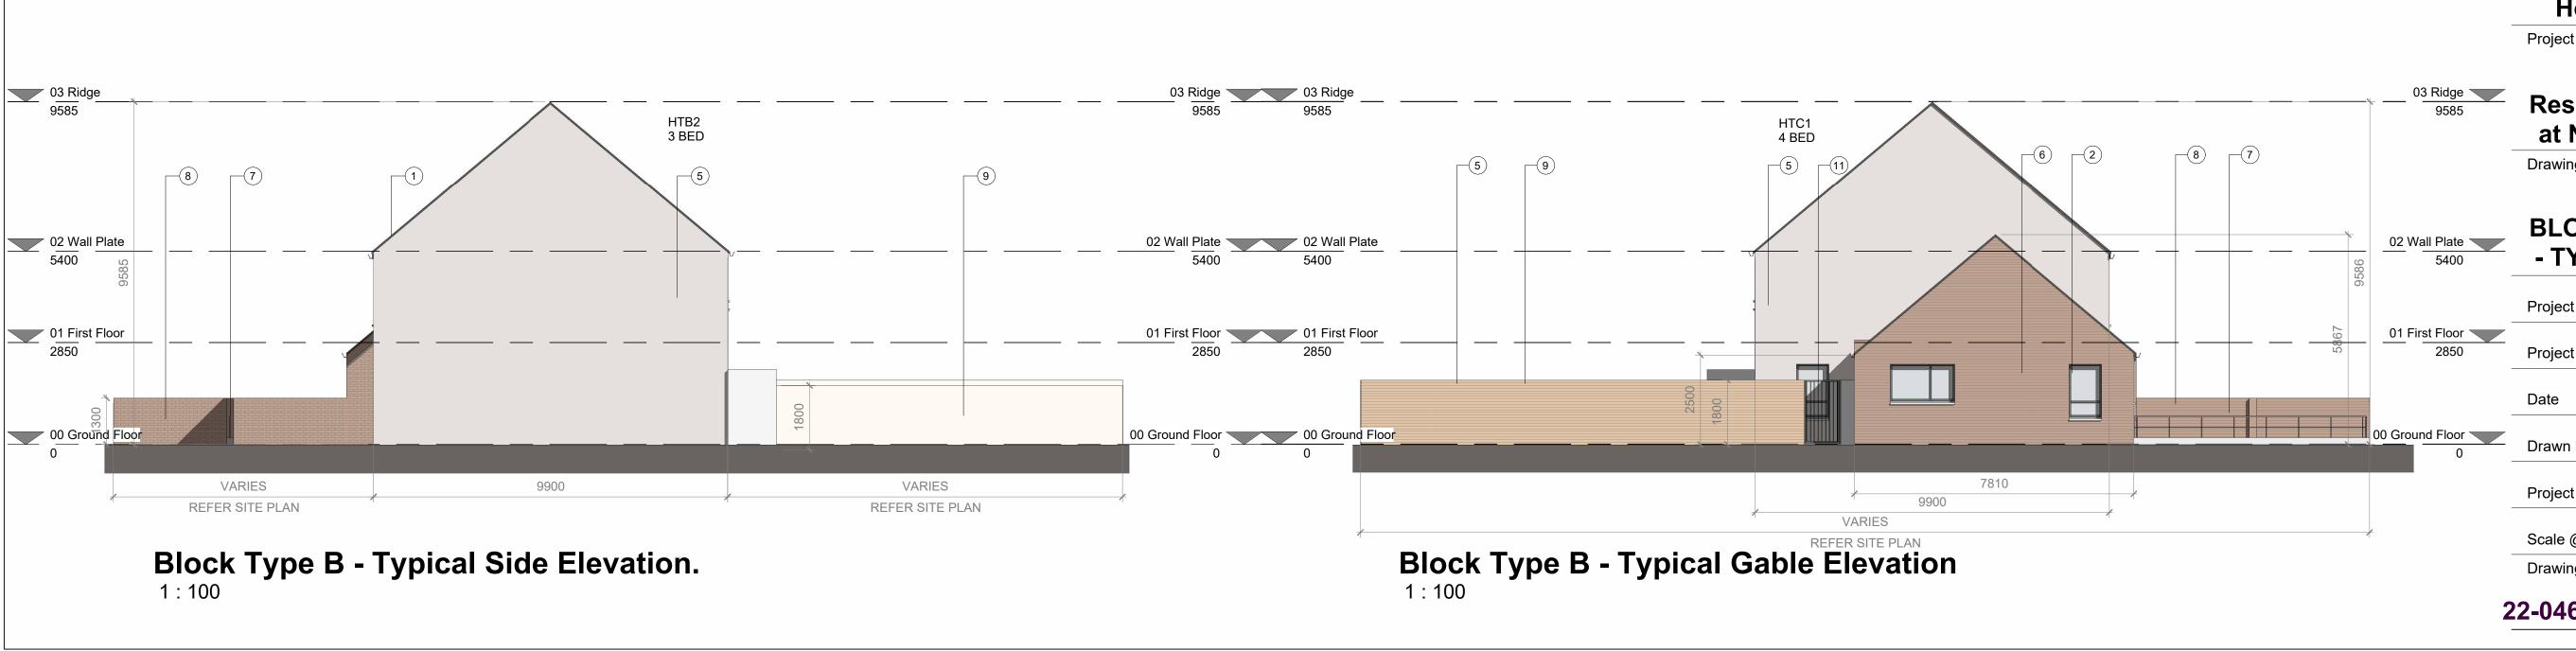

**Block Type B - Typical Rear Elevation** 

Material Summary

Proposed New Concrete Roof Tiles

Proposed New Precast Concrete Cills

Proposed New Coloured Render Finish

Proposed New Brick Finish

Proposed New Steel Railing

Proposed New Brick Walls

Proposed New Block Walls

Proposed New Timber Gate

Proposed New Post and Panel Fence

NOTE: Levels vary between blocks. Refer to Site Plan for specific levels.

Proposed New Painted Timber Entrance Door

Proposed New Aluclad Hardwood Double Glazed Windows

Gereral Notes: 1. USE FIGURED DIMENSIONS ONLY - DO NOT SCALE. 2. ALL DRAWINGS TO BE READ IN CONJUNCTION WITH CIVIL, STRUCTURAL, MECHANICAL & ELECTRICAL, FIRE CONSULTANT ENGINEERS DRAWINGS & SPECIFICATIONS. ASWELL AS DAC DOCUMENTATION. 3. ANY DISCREPANCIES TO BE BROUGHT TO ARCHITECTS ATTENTION. 4. INFORMATION EXTRACTED FROM BIM MODELS I.E. PRINTED FORMAT TO TAKE PRECEDENCE OVER BIM MODEL. 5. GROUND LEVELS VARY THROUGHOUT EACH BLOCK TYPE, REFER TO SITE PLAN 22-046-PP-0003 FOR SPECIFIC DETAILS ON GROUND LEVELS.

## **BLOCK TYPE B (17 & 18)** - TYPICAL ELEVATIONS

22-046 Project number Project stage 04-04-2024 SB Drawn by Project Architect ΑP 1:100 Scale @ A1 Revision Drawing number number 22-046 - P - 2102