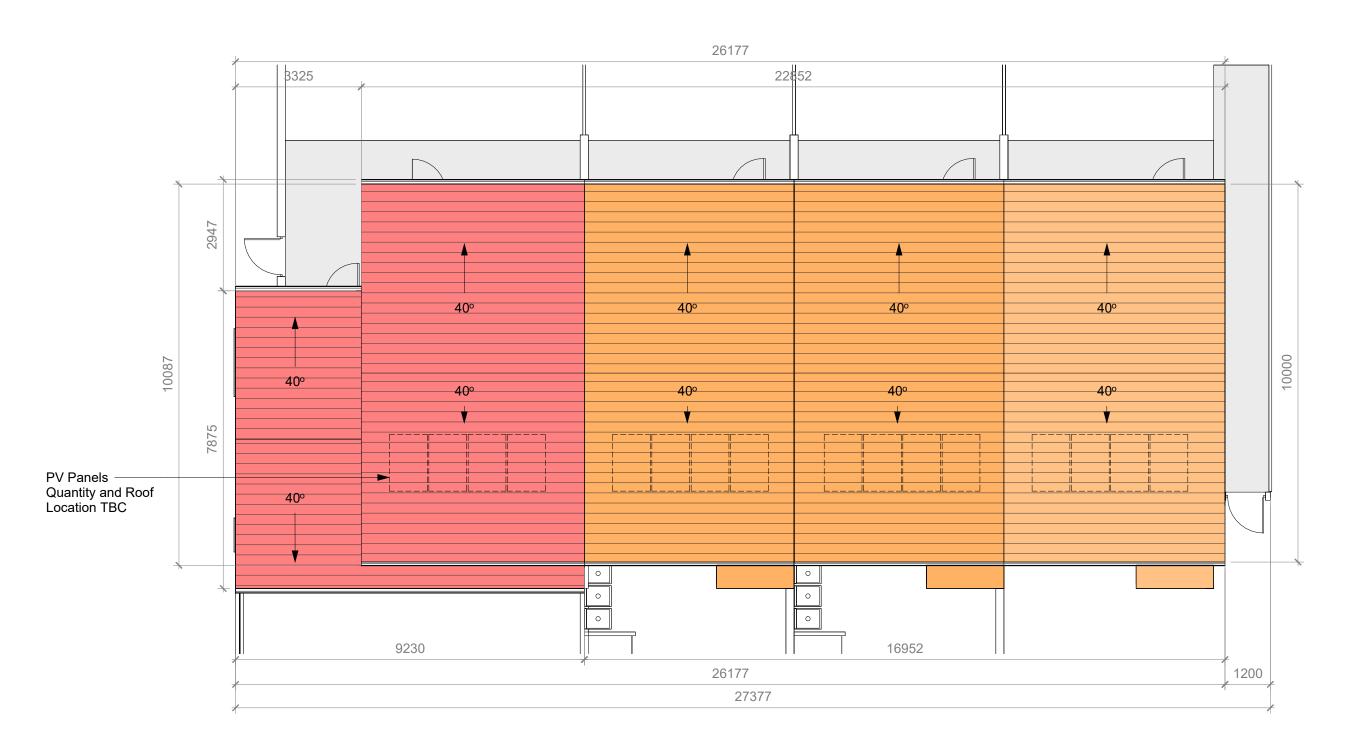

Total No. of Houses in Block B: 4

Block Type B - Typical Roof Plan
1:100

NOTE: REFER TO HOUSE TYPE DRAWINGS & SITE DEVELOPMENT PLAN FOR DETAILS ON FRONT PRIVACY STRIP AND DRIVEWAY LAYOUTS