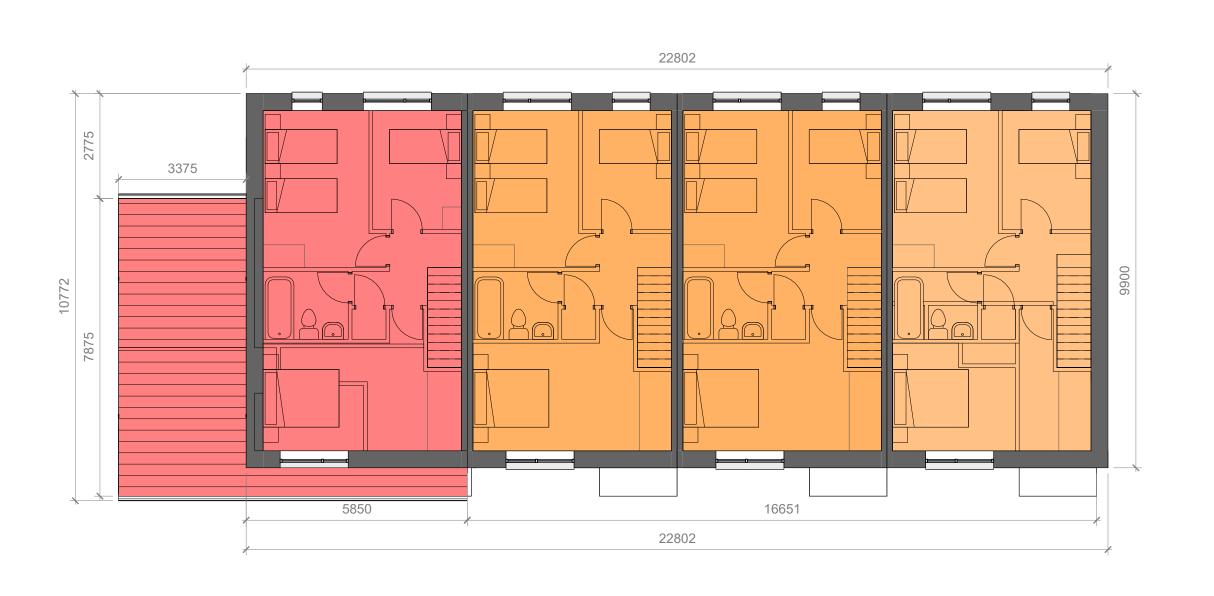

## **Block Type B - Typical Ground Floor Plan**

**Block Type B - Typical First Floor Plan** 1:100

Gereral Notes: 1. USE FIGURED DIMENSIONS ONLY - DO NOT SCALE. 2. ALL DRAWINGS TO BE READ IN CONJUNCTION WITH CIVIL, STRUCTURAL, MECHANICAL & ELECTRICAL, FIRE

House Type B:3 Bedroom 5 Person, 2 Storey Terraced House, Mid Unit

House Type B2: 3 Bedroom 5 Person, 2 Storey Terraced House, End Unit

House Type C1: 4 Bedroom 7 Person, 2 Storey End of Terraced House

Please refer to drawing House Type GA Floor Plans (Drawing Series 1000) for specific details