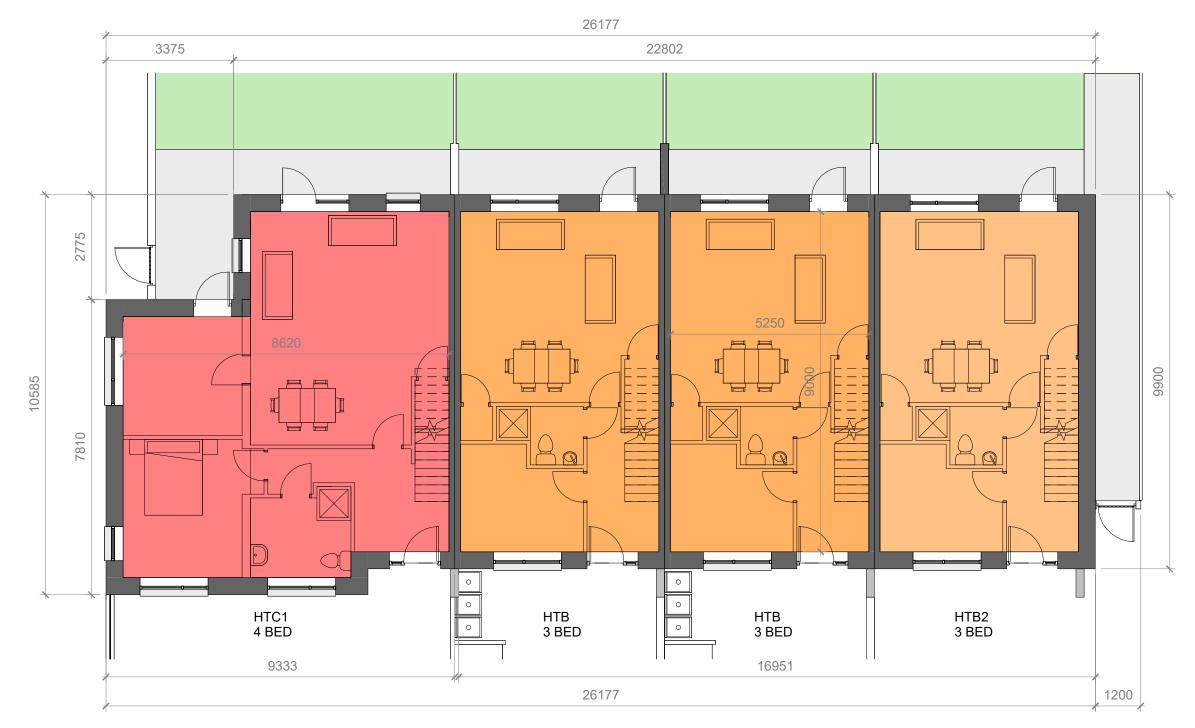

## **Block Type B - Typical Ground Floor Plan**

**Block Type B - Typical First Floor Plan** 1:100

Gereral Notes: 1. USE FIGURED DIMENSIONS ONLY - DO NOT SCALE. 2. ALL DRAWINGS TO BE READ IN CONJUNCTION WITH CIVIL, STRUCTURAL, MECHANICAL & ELECTRICAL, FIRE

House Type B:3 Bedroom 5 Person, 2 Storey Terraced House, Mid Unit

House Type B2: 3 Bedroom 5 Person, 2 Storey Terraced House, End Unit

House Type C1: 4 Bedroom 7 Person, 2 Storey End of Terraced House

Please refer to drawing House Type GA Floor Plans (Drawing Series 1000) for specific details