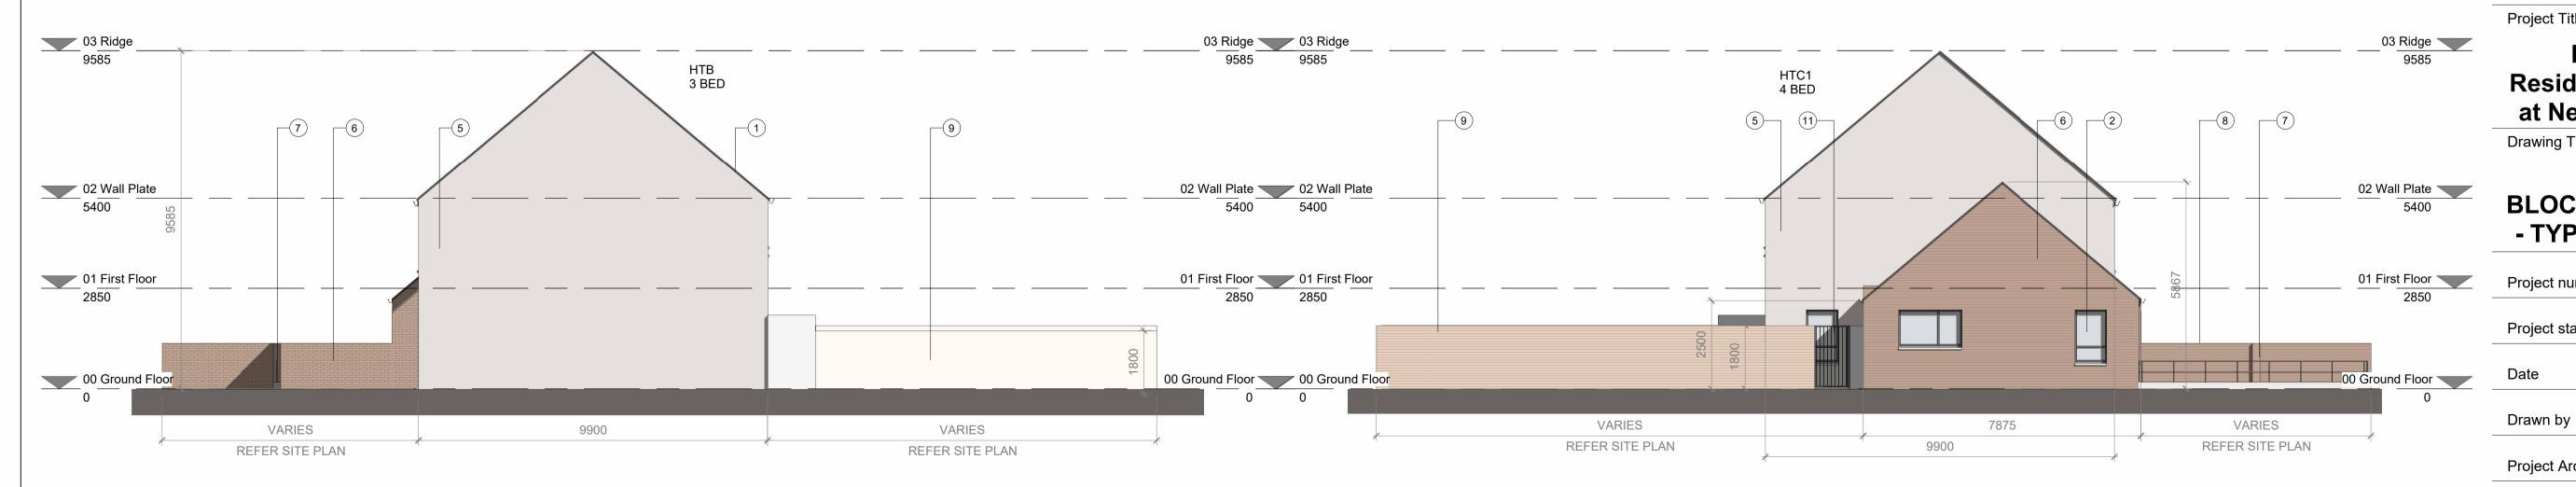

**Block Type A - Typical Rear Elevation** 

Block Type A - Typical Side Elevation

Block Type A - Typical Gable Elevation.

**Architects Department** County Hall, Main Street, Swords, Co Dublin. County Architect: Fionnuala May Dip.Arch B.Arch.Sc. MUBC MRIAI Tel: 01 890 5050 architects@fingal.ie Client **Fingal County Council Housing Department** Project Title **Proposed New Residential Development** at New Road, Donabate **Drawing Title BLOCK TYPE A (4,7 & 16)** - TYPICAL ELEVATIONS 22-046 Project number Project stage 04-04-2024 SB Project Architect ΑP 1:100 Scale @ A1 Drawing number Revision number 22-046 - P - 2002