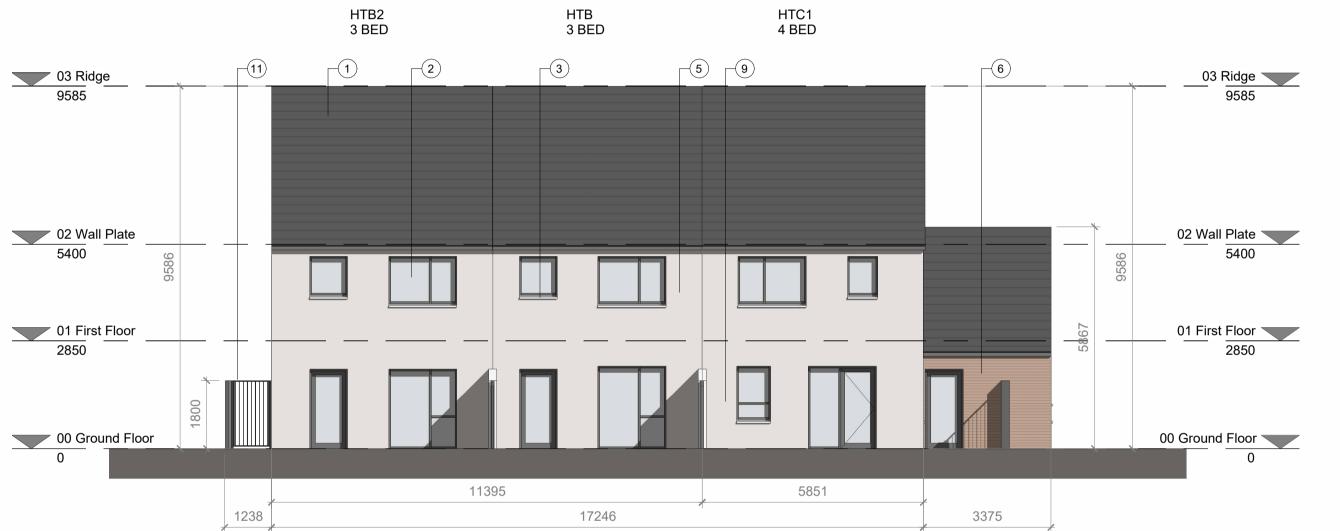

**Block Type A - Typical Rear Elevation** 

Block Type A - Typical Side Elevation

Block Type A - Typical Gable Elevation.

**Architects Department** County Hall, Main Street, Swords, Co Dublin. County Architect: Fionnuala May Dip.Arch B.Arch.Sc. MUBC MRIAI Tel: 01 890 5050 architects@fingal.ie Client **Fingal County Council Housing Department** Project Title **Proposed New Residential Development** at New Road, Donabate **Drawing Title BLOCK TYPE A (4,7 & 16)** - TYPICAL ELEVATIONS 22-046 Project number Project stage 04-04-2024 SB Project Architect ΑP 1:100 Scale @ A1 Drawing number Revision number 22-046 - P - 2002