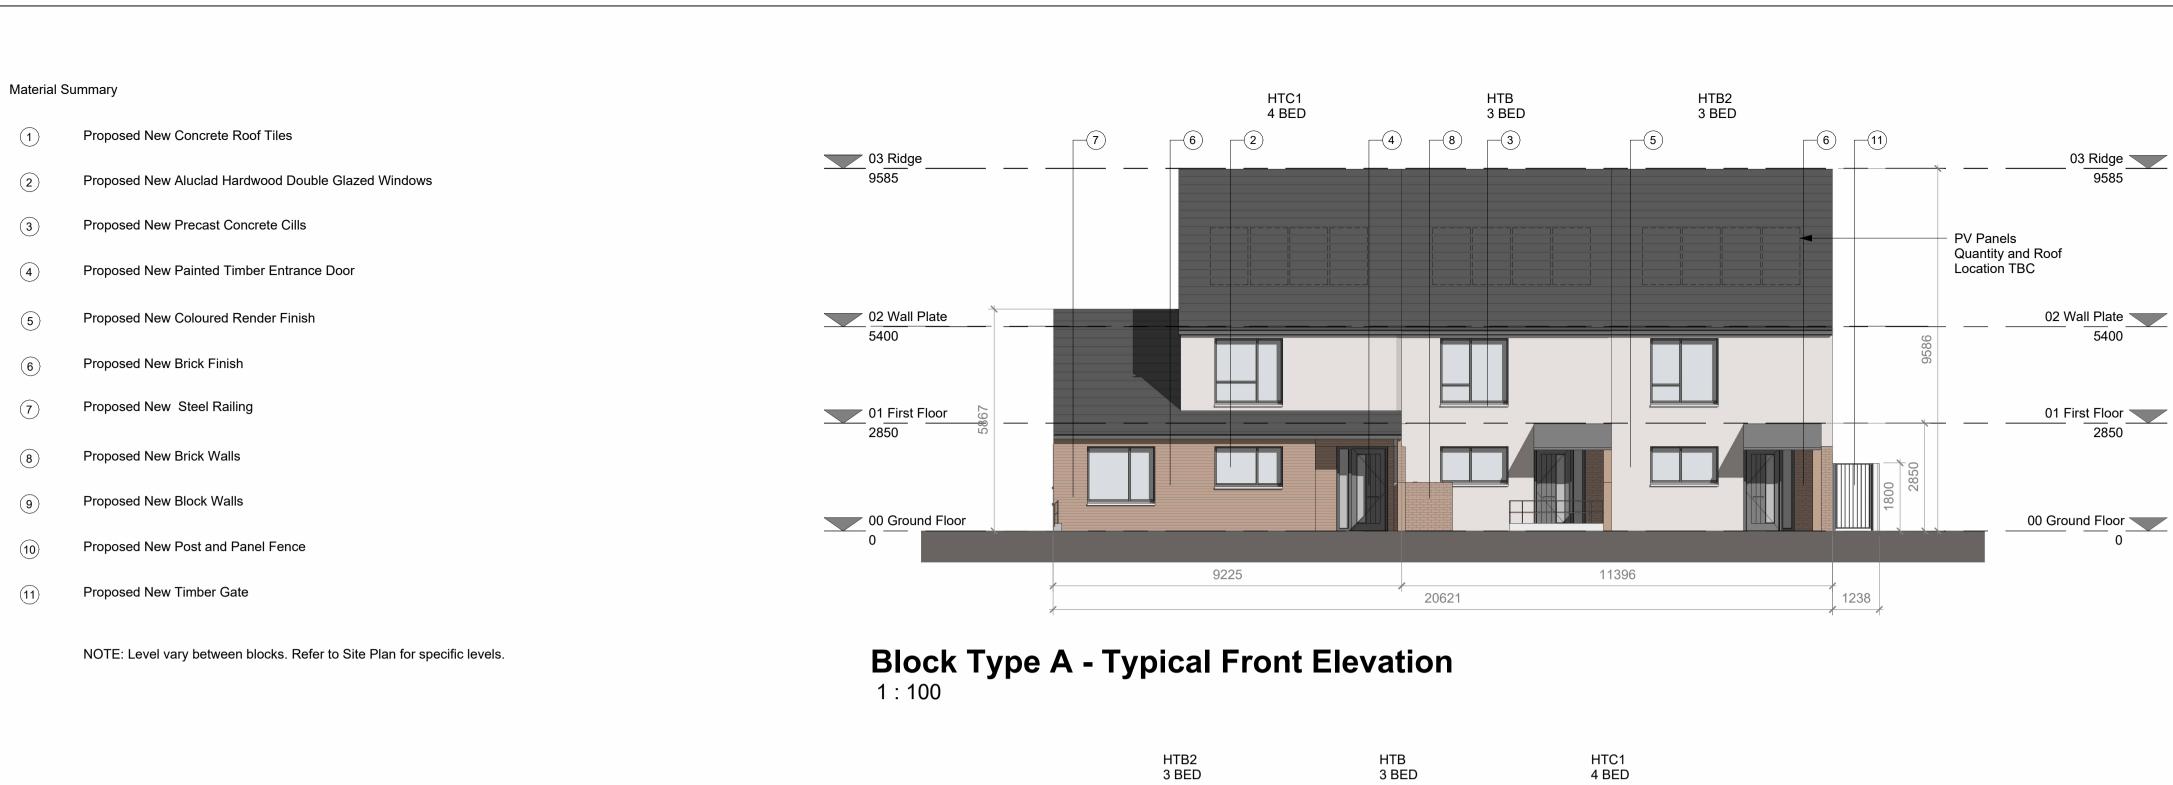

**Block Type A - Typical Rear Elevation** 

Block Type A - Typical Side Elevation

Block Type A - Typical Gable Elevation.

**Architects Department** County Hall, Main Street, Swords, Co Dublin. County Architect: Fionnuala May Dip.Arch B.Arch.Sc. MUBC MRIAI Tel: 01 890 5050 architects@fingal.ie Client **Fingal County Council Housing Department** Project Title **Proposed New Residential Development** at New Road, Donabate **Drawing Title BLOCK TYPE A (4,7 & 16)** - TYPICAL ELEVATIONS 22-046 Project number Project stage 04-04-2024 SB Project Architect ΑP 1:100 Scale @ A1 Drawing number Revision number 22-046 - P - 2002