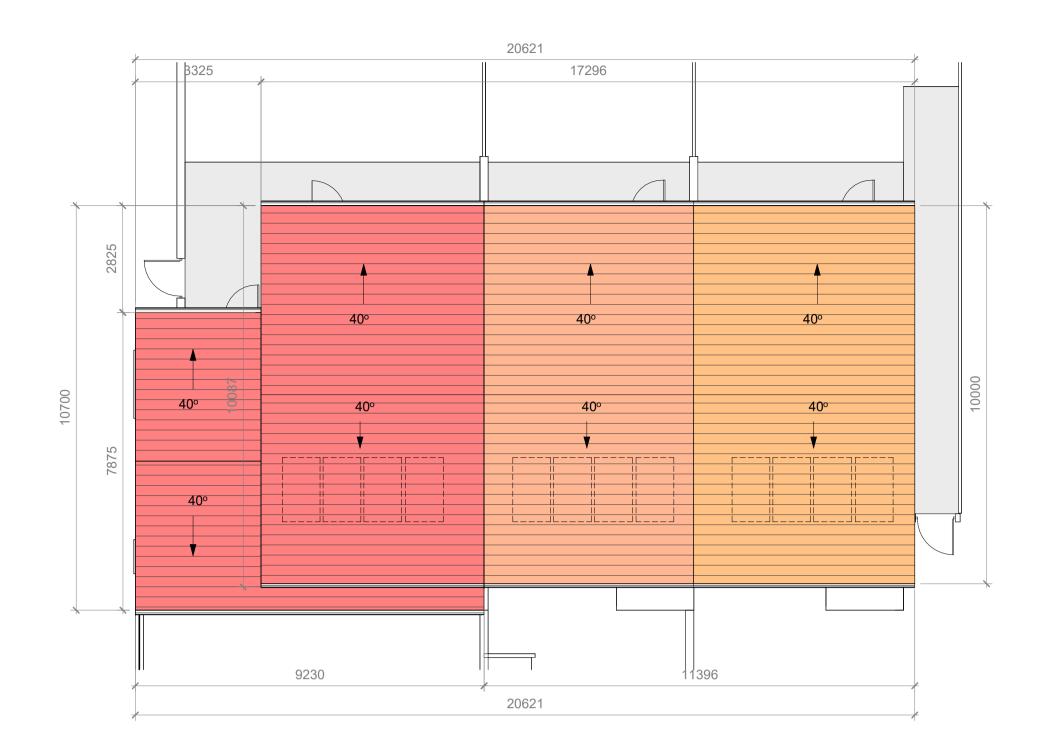

Total No. of Houses in Block A: 3

House Type C1: 4 Bedroom

Block Type A - Typical Roof Plan
1:100

NOTE: REFER TO HOUSE TYPE DRAWINGS & SITE DEVELOPMENT PLAN FOR DETAILS ON FRONT

PRIVACY STRIP AND DRIVEWAY LAYOUTS