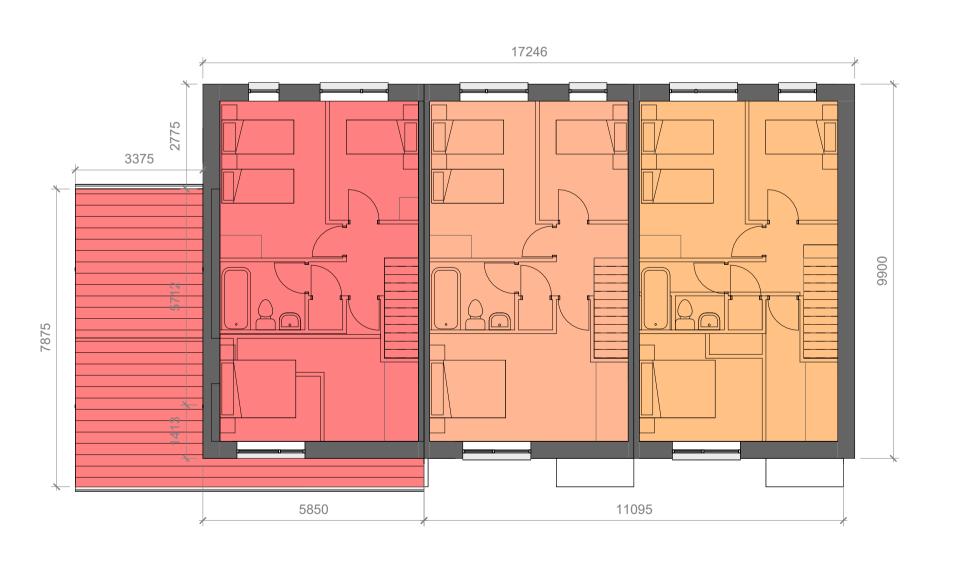

## Block Type A - Typical Ground Floor Plan

Block Type A - Typical First Floor Plan
1:100

Gereral Notes: 1. USE FIGURED DIMENSIONS ONLY - DO NOT SCALE. 2. ALL DRAWINGS TO BE READ IN CONJUNCTION WITH CIVIL, STRUCTURAL, MECHANICAL & ELECTRICAL, FIRE CONSULTANT ENGINEERS DRAWINGS & SPECIFICATIONS. ASWELL AS DAC DOCUMENTATION. 3. ANY DISCREPANCIES TO BE BROUGHT TO ARCHITECTS ATTENTION. 4. INFORMATION EXTRACTED FROM BIM MODELS I.E. PRINTED FORMAT TO TAKE PRECEDENCE OVER BIM MODEL. 5. GROUND LEVELS VARY THROUGHOUT EACH BLOCK TYPE, REFER TO SITE PLAN