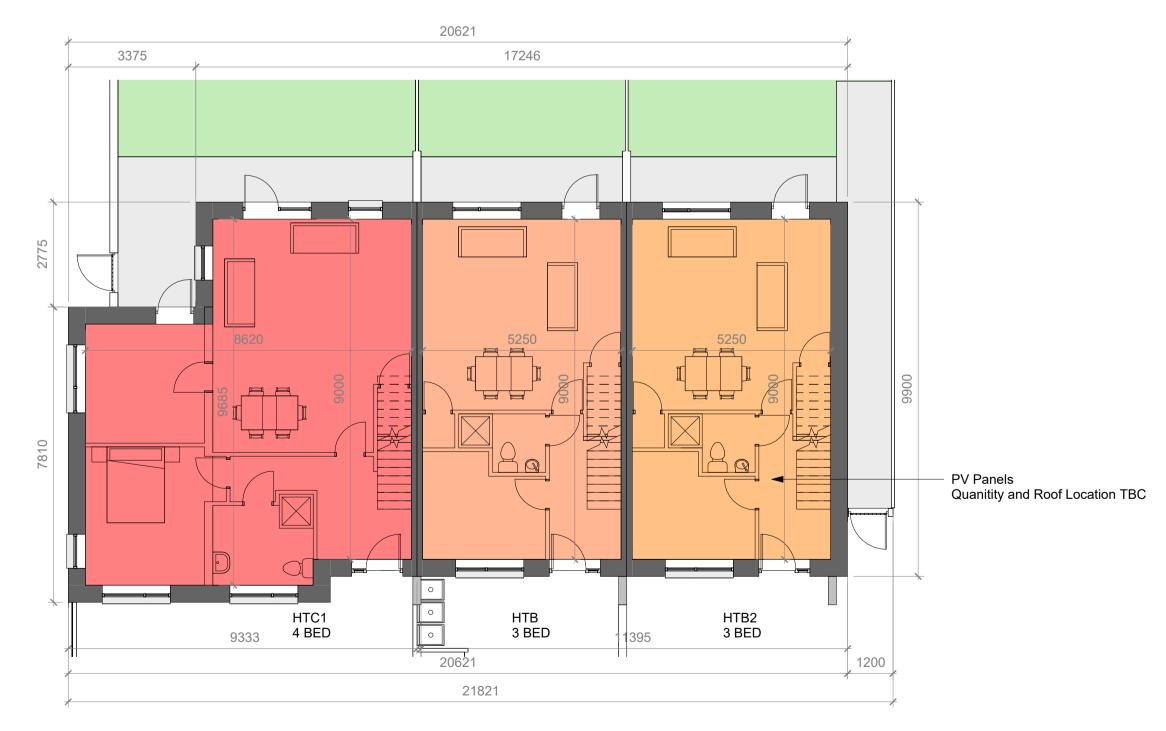

## Block Type A - Typical Ground Floor Plan

Block Type A - Typical First Floor Plan
1:100

Gereral Notes: 1. USE FIGURED DIMENSIONS ONLY - DO NOT SCALE. 2. ALL DRAWINGS TO BE READ IN CONJUNCTION WITH CIVIL, STRUCTURAL, MECHANICAL & ELECTRICAL, FIRE CONSULTANT ENGINEERS DRAWINGS & SPECIFICATIONS. ASWELL AS DAC DOCUMENTATION. 3. ANY DISCREPANCIES TO BE BROUGHT TO ARCHITECTS ATTENTION. 4. INFORMATION EXTRACTED FROM BIM MODELS I.E. PRINTED FORMAT TO TAKE PRECEDENCE OVER BIM MODEL. 5. GROUND LEVELS VARY THROUGHOUT EACH BLOCK TYPE, REFER TO SITE PLAN

House Type B:3 Bedroom 5 Person, 2 Storey Terraced House, Mid Unit

> House Type B2: 3 Bedroom 5 Person, 2 Storey Terraced House, End Unit

> > 7 Person, 2 Storey End of Terraced House

Please refer to drawing House Type GA Floor Plan (Drawing Series 1000) for specific unit details