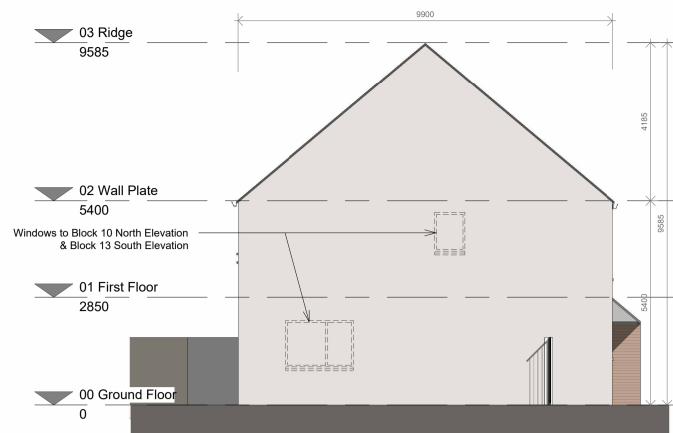

**HT B1 - Proposed Front Elevation** 1:100

**HT B1 - Proposed Rear Elevation** 

**HT B1 - Proposed Gable Elevation** 

HT B1 - Typical Front Privacy Strip Plan

**HT B1 - Proposed Ground Floor Plan** 1:100

HT B1 - Proposed First Floor Plan 1:100