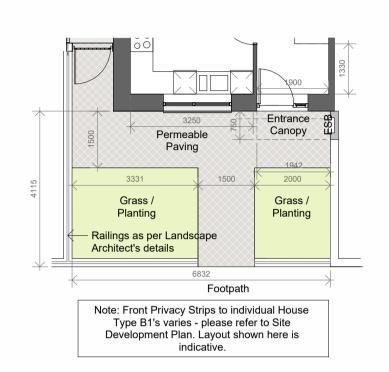

**HT B1 - Proposed Front Elevation** 1:100

**HT B1 - Proposed Rear Elevation** 

**HT B1 - Proposed Gable Elevation** 

HT B1 - Typical Front Privacy Strip Plan

**HT B1 - Proposed Ground Floor Plan** 1:100

HT B1 - Proposed First Floor Plan 1:100