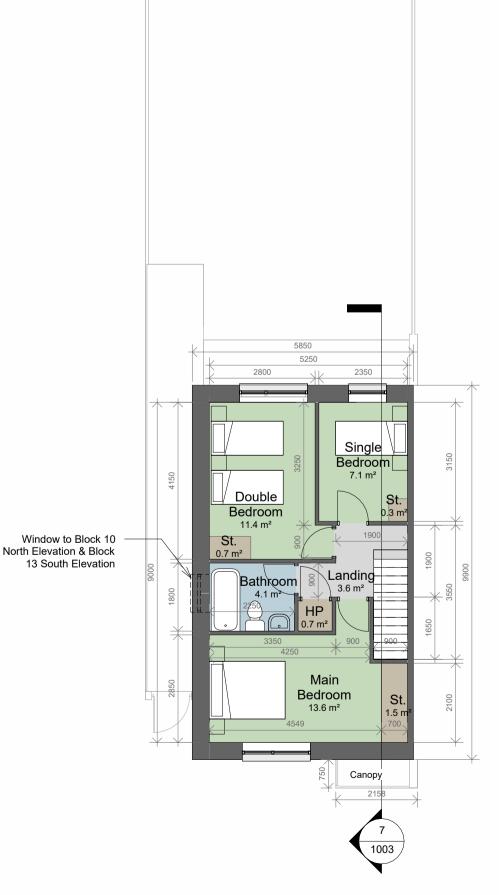

**HT B1 - Proposed Front Elevation** 1:100

**HT B1 - Proposed Rear Elevation** 

**HT B1 - Proposed Gable Elevation** 

HT B1 - Typical Front Privacy Strip Plan

**HT B1 - Proposed Ground Floor Plan** 1:100

HT B1 - Proposed First Floor Plan 1:100

HT B1 - Proposed Roof Plan

|                   | Proposed           | Target             | Comparison |
|-------------------|--------------------|--------------------|------------|
| Total Floor Area: | 94.5m²             | 92.0m²             | 102.7%     |
| Aggr. Living:     | 34.0m <sup>2</sup> | 34.0m <sup>2</sup> | 100.0%     |
| Aggr. Bedrooms:   | 32.1m²             | 32.0m <sup>2</sup> | 100.3%     |
| Storage:          | 5.0m <sup>2</sup>  | 5.0m²              | 102.0%     |
|                   |                    |                    |            |