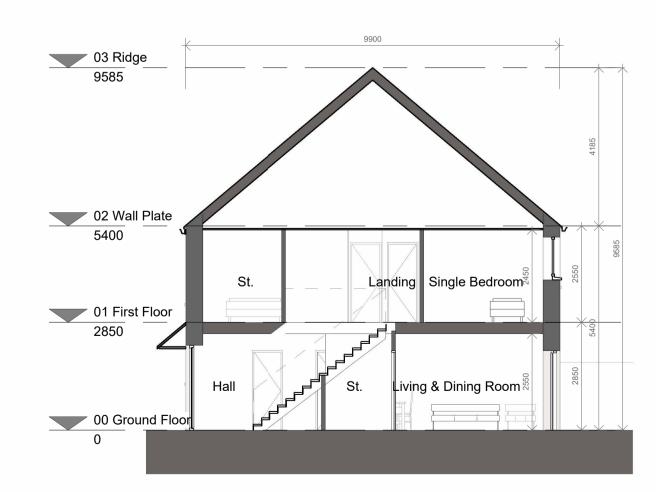

Circulation Living Areas Sanitary Facilities Storage

Note: Some HTB1 units are a mirrored version.

HT B1 - Proposed Section A-A 1:100

Gereral Notes:

NOT SCALE.

DOCUMENTATION.

1. USE FIGURED DIMENSIONS ONLY - DO