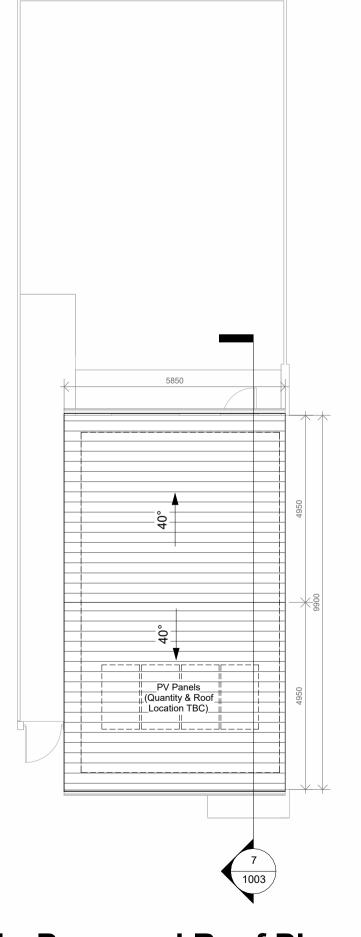

HT B1 - Proposed Roof Plan

|                   | Proposed           | Target             | Comparison |
|-------------------|--------------------|--------------------|------------|
| Total Floor Area: | 94.5m²             | 92.0m²             | 102.7%     |
| Aggr. Living:     | 34.0m <sup>2</sup> | 34.0m <sup>2</sup> | 100.0%     |
| Aggr. Bedrooms:   | 32.1m²             | 32.0m <sup>2</sup> | 100.3%     |
| Storage:          | 5.0m <sup>2</sup>  | 5.0m²              | 102.0%     |
|                   |                    |                    |            |