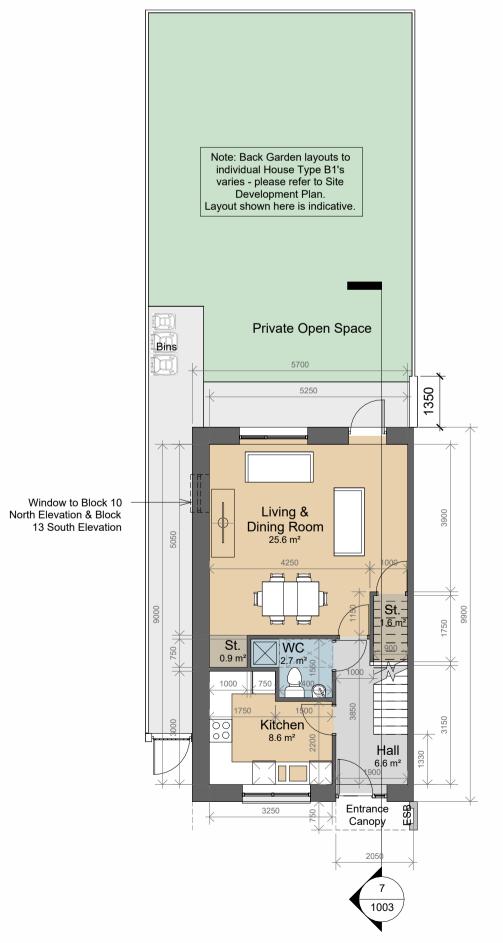

**HT B1 - Proposed Front Elevation** 1:100

**HT B1 - Proposed Rear Elevation** 

**HT B1 - Proposed Gable Elevation** 

HT B1 - Typical Front Privacy Strip Plan

**HT B1 - Proposed Ground Floor Plan** 1:100

HT B1 - Proposed First Floor Plan 1:100

HT B1 - Proposed Roof Plan

|                   | Proposed           | Target             | Comparison |
|-------------------|--------------------|--------------------|------------|
| Total Floor Area: | 94.5m²             | 92.0m²             | 102.7%     |
| Aggr. Living:     | 34.0m <sup>2</sup> | 34.0m <sup>2</sup> | 100.0%     |
| Aggr. Bedrooms:   | 32.1m²             | 32.0m <sup>2</sup> | 100.3%     |
| Storage:          | 5.0m <sup>2</sup>  | 5.0m²              | 102.0%     |
|                   |                    |                    |            |