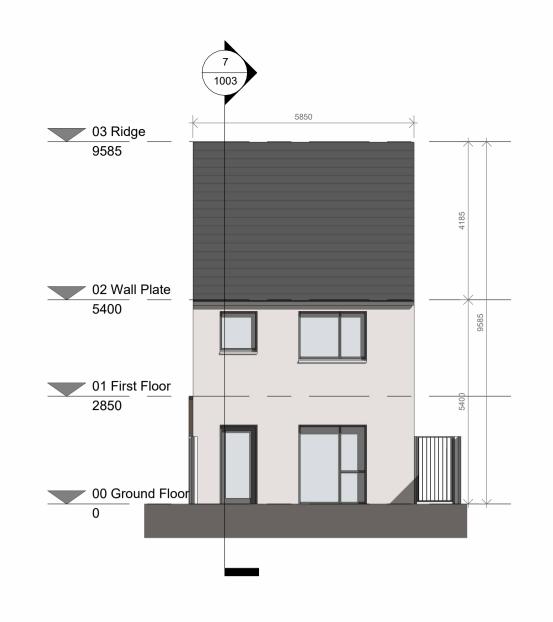

**HT B1 - Proposed Front Elevation** 1:100

**HT B1 - Proposed Rear Elevation** 

**HT B1 - Proposed Gable Elevation** 

HT B1 - Typical Front Privacy Strip Plan

**HT B1 - Proposed Ground Floor Plan** 1:100

HT B1 - Proposed First Floor Plan 1:100