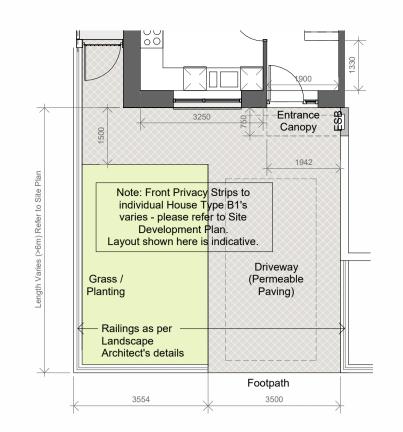

**HT B1 - Proposed Front Elevation** 1:100

**HT B1 - Proposed Rear Elevation** 

**HT B1 - Proposed Gable Elevation** 

HT B1 - Typical Front Privacy Strip Plan

**HT B1 - Proposed Ground Floor Plan** 1:100

HT B1 - Proposed First Floor Plan 1:100