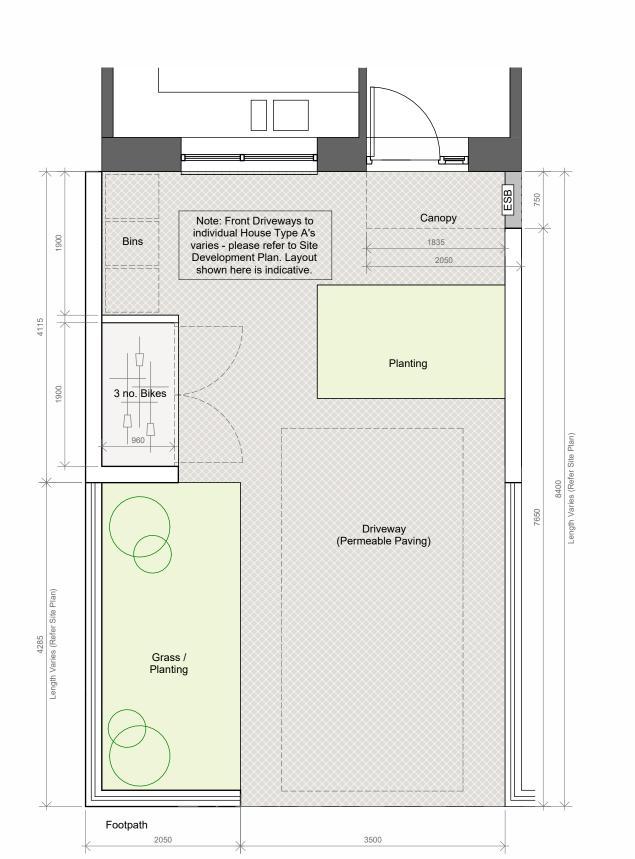

HT A - Typical Bike & Bin Storage Side Elevation

HT A - Front Driveway Elevation

HT A - Front Privacy Strip Elevation
1:50

HT A - Front Driveway Plan
1:50

HT A - Front Privacy Strip Plan

Gereral Notes:

1. USE FIGURED DIMENSIONS ONLY - DO NOT SCALE.