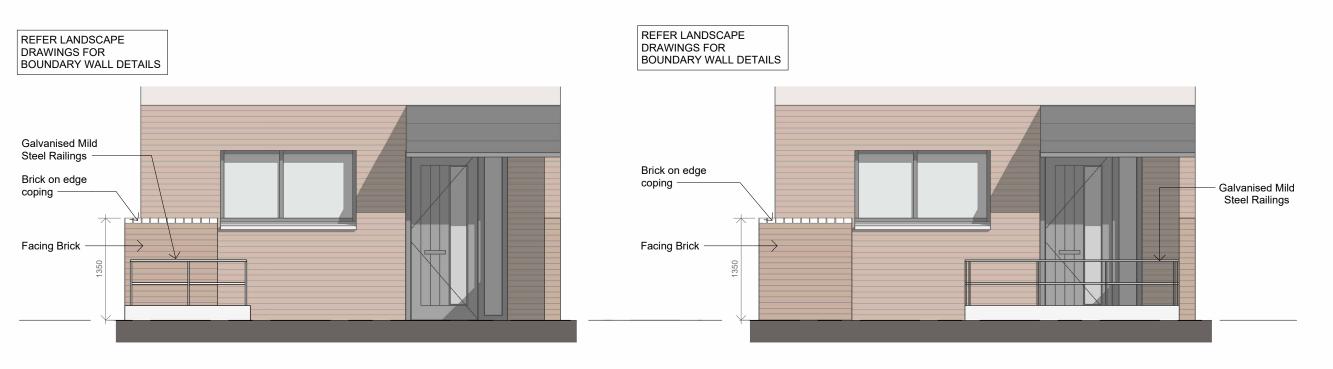

HT A - Typical Bike & Bin Storage Side Elevation

HT A - Front Driveway Elevation

HT A - Front Privacy Strip Elevation
1:50

HT A - Front Driveway Plan
1:50

HT A - Front Privacy Strip Plan

Gereral Notes:

1. USE FIGURED DIMENSIONS ONLY - DO NOT SCALE.