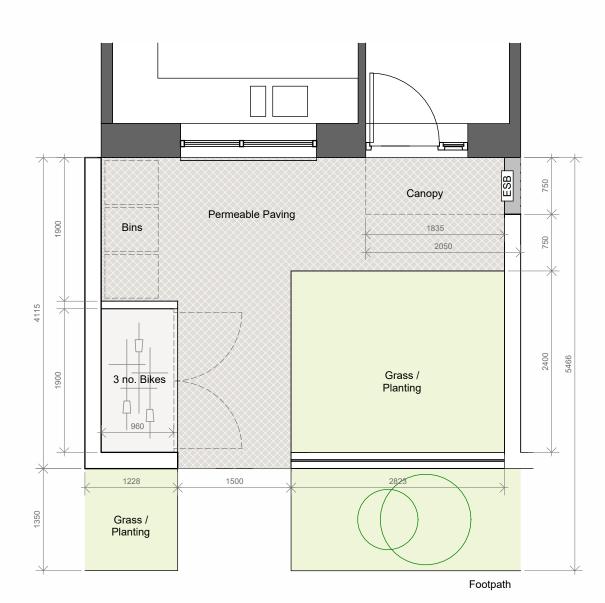

HT A - Typical Bike & Bin Storage Side Elevation

HT A - Front Driveway Elevation

HT A - Front Privacy Strip Elevation
1:50

HT A - Front Driveway Plan
1:50

HT A - Front Privacy Strip Plan

Gereral Notes:

1. USE FIGURED DIMENSIONS ONLY - DO NOT SCALE.