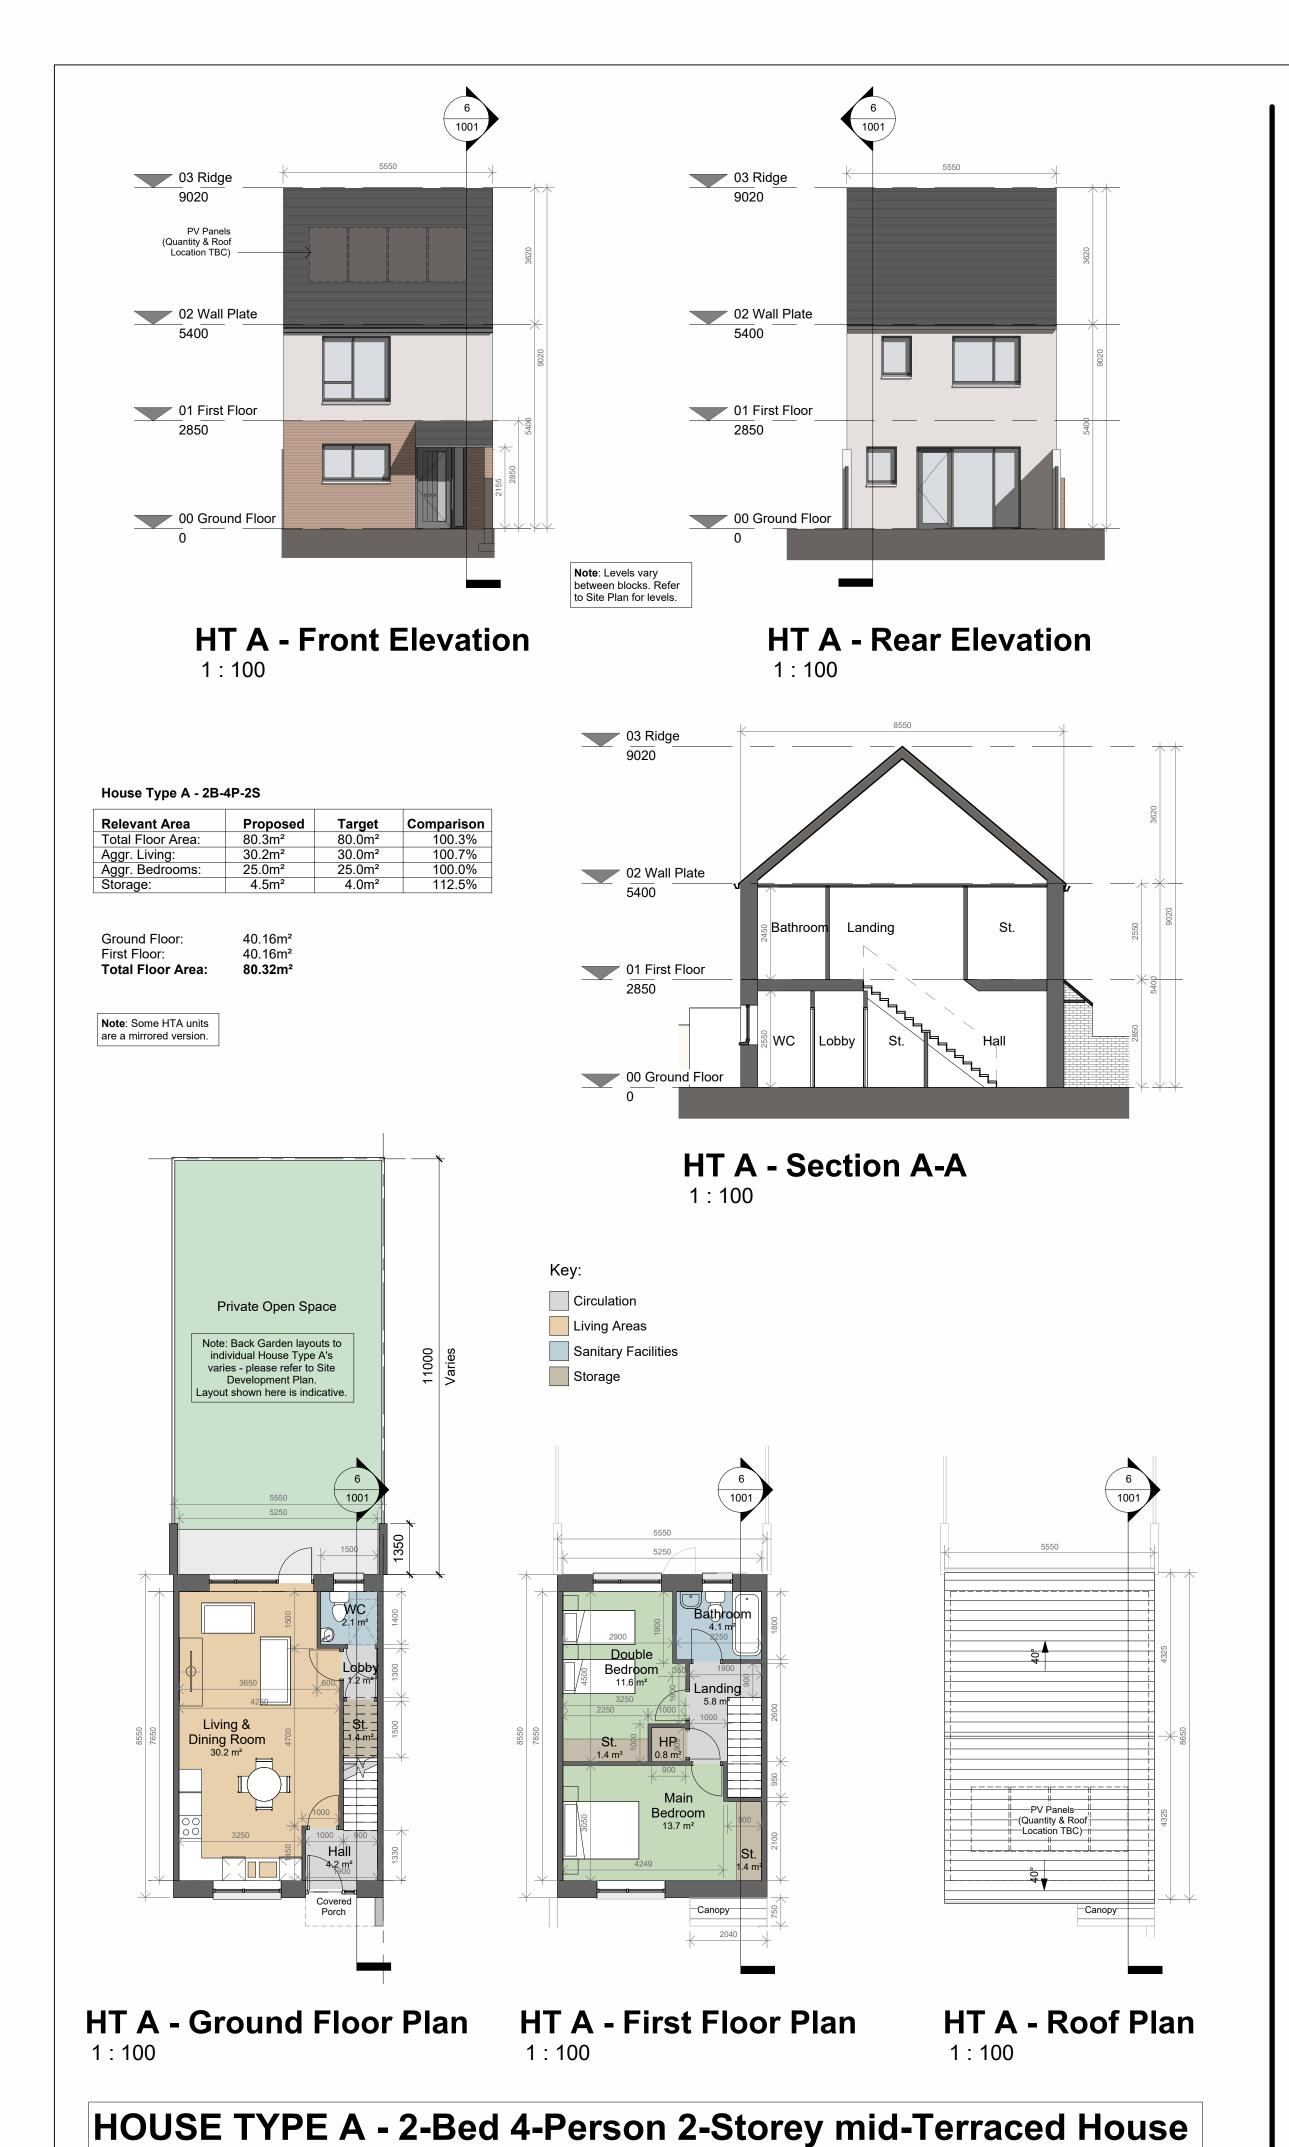

HT A - Typical Bike & Bin Storage Side Elevation

HT A - Front Driveway Elevation

HT A - Front Privacy Strip Elevation
1:50

HT A - Front Driveway Plan
1:50

HT A - Front Privacy Strip Plan

Gereral Notes:

1. USE FIGURED DIMENSIONS ONLY - DO NOT SCALE.