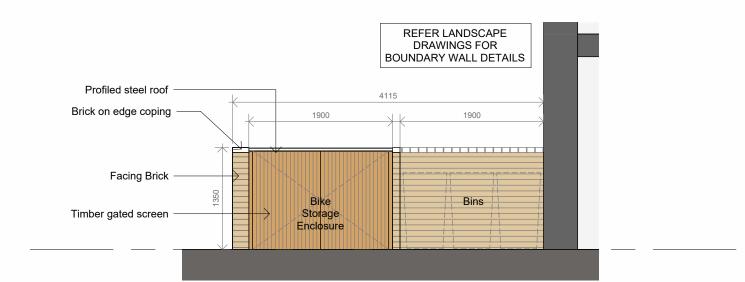

HT A - Typical Bike & Bin Storage Side Elevation

HT A - Front Driveway Elevation

HT A - Front Privacy Strip Elevation
1:50

HT A - Front Driveway Plan
1:50

HT A - Front Privacy Strip Plan

Gereral Notes:

1. USE FIGURED DIMENSIONS ONLY - DO NOT SCALE.