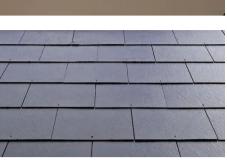

## Sample Material Palette

Tiles: Blue/Black Slate or Tile
Brick: Light Buff Brick with Coloured Mortar
Render: Smooth Render Warm White
Window & Rainwater Goods: PPC Deep Bronze Colour
Doors: Coloured to complimentary colour