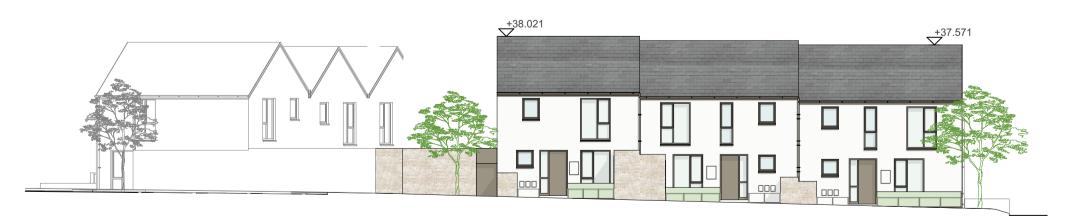

E-21 ELEVATION NORTH BLOCK 4D 1:200

E-22 ELEVATION NORTH BLOCK 4F 1:200

E-23 ELEVATION SOUTHEAST BLOCK 4E P3406 1:200

NOTIFY ARCHITECT OF ANY DISCREPANCIES. CHECK DIMENSIONS ON SITE. DO NOT SCALE. USE FIGURED DIMENSIONS ONLY

CLIENT: FINGAL COUNTY COUNCIL

PROJECT: MOORETOWN HOUSING

DRAWING: STREET ELEVATIONS BLOCK 4\_6

SECTION 179A - PROPOSAL

Obriain:beary

O'Briain Beary Architects
C1 The Steelworks Foley Street Dublin 1
t+353 1 855 9040
info@obriainbeary.ie www.obriainbeary.ie

DRAWING NO:

P3406

DATE: SCALE: JOB NO: 27/05/2024 A1 @ 1:200 23.13.MTN

© O'Briain Beary Architects