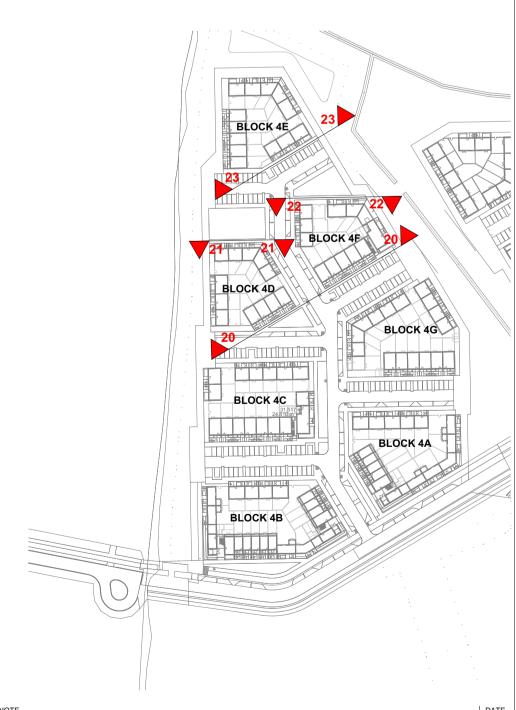

E-21 ELEVATION NORTH BLOCK 4D 1:200

E-22 ELEVATION NORTH BLOCK 4F 1:200

E-23 ELEVATION SOUTHEAST BLOCK 4E P3406 1:200

NOTIFY ARCHITECT OF ANY DISCREPANCIES. CHECK DIMENSIONS ON SITE. DO NOT SCALE. USE FIGURED DIMENSIONS ONLY