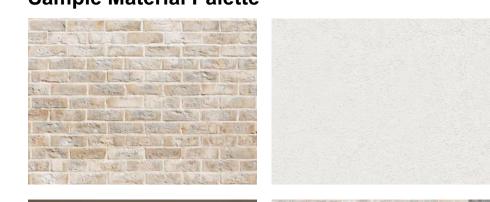

## Sample Material Palette

Tiles: Blue/Black Slate or Tile
Brick: Light Buff Brick with Coloured Mortar
Render: Smooth Render Warm White
Window & Rainwater Goods: PPC Deep Bronze Colour
Doors: Coloured to complimentary colour