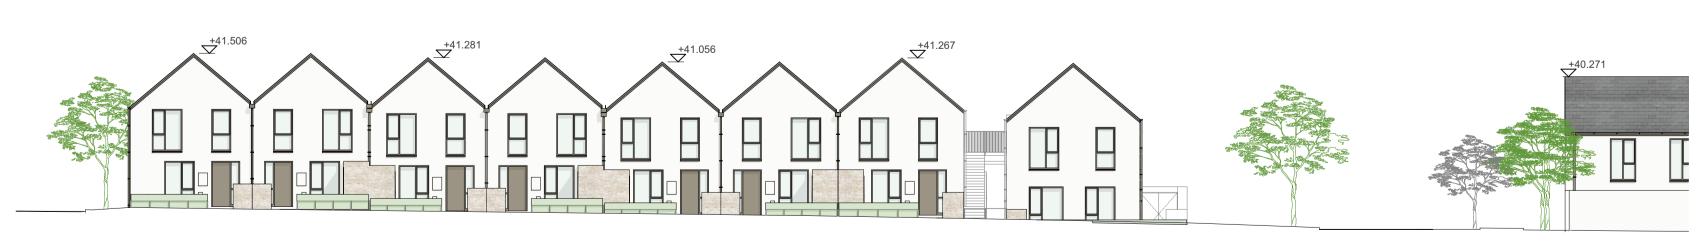

E-I4 ELEVATION NORTH BLOCK 4B I:200



E-I5 ELEVATION SOUTH BLOCK 4C P3404 1:200

## Sample Material Palette



NOTIFY ARCHITECT OF ANY DISCREPANCIES. CHECK DIMENSIONS ON SITE. DO NOT SCALE. USE FIGURED DIMENSIONS ONLY







Tiles: Blue/Black Slate or Tile Brick: Light Buff Brick with Coloured Mortar Render: Smooth Render Warm White Window & Rainwater Goods: PPC Deep Bronze Colour Doors: Coloured to complimentary colour



E-I3 ELEVATION NORTHEAST BLOCK 4D 1:200



obriain:beary CLIENT: FINGAL COUNTY COUNCIL PROJECT: MOORETOWN HOUSING O'Briain Beary Architects C1 The Steelworks Foley Street Dublin 1 t+353 1 855 9040 info@obriainbeary.ie www.obriainbeary.ie DRAWING: STREET ELEVATIONS BLOCK 4\_4

DRAWING NO:

P3404

27/05/2024

23.13.MTN

SECTION 179A - PROPOSAL

A1 @ 1:200