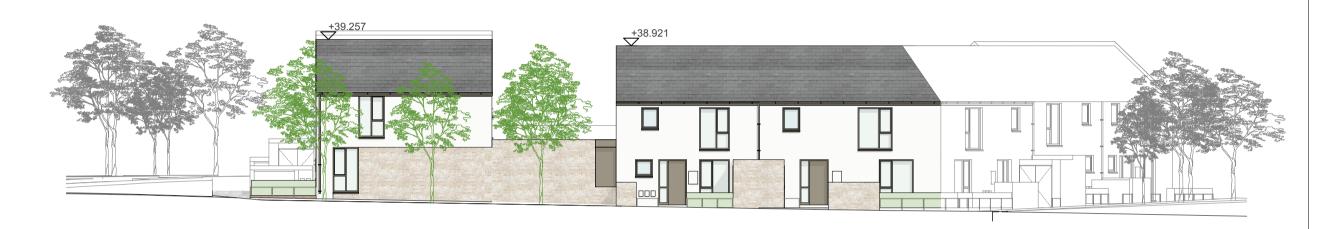

E-I4 ELEVATION NORTH BLOCK 4B I:200

E-I5 ELEVATION SOUTH BLOCK 4C P3404 1:200

E-I3 ELEVATION NORTHEAST BLOCK 4D 1:200

obriain:beary CLIENT: FINGAL COUNTY COUNCIL PROJECT: MOORETOWN HOUSING O'Briain Beary Architects C1 The Steelworks Foley Street Dublin 1 t+353 1 855 9040 info@obriainbeary.ie www.obriainbeary.ie DRAWING: STREET ELEVATIONS BLOCK 4\_4