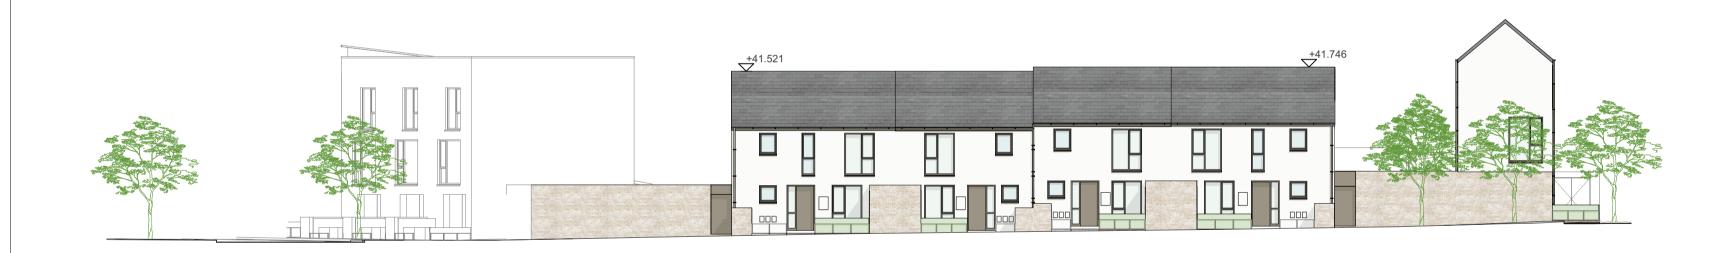

E-I3 ELEVATION NORTHEAST BLOCK 4D 1:200

obriain:beary CLIENT: FINGAL COUNTY COUNCIL PROJECT: MOORETOWN HOUSING O'Briain Beary Architects C1 The Steelworks Foley Street Dublin 1 t+353 1 855 9040 info@obriainbeary.ie www.obriainbeary.ie DRAWING: STREET ELEVATIONS BLOCK 4\_4