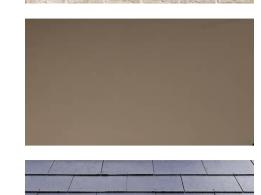

## Sample Material Palette

NOTIFY ARCHITECT OF ANY DISCREPANCIES. CHECK DIMENSIONS ON SITE. DO NOT SCALE. USE FIGURED DIMENSIONS ONLY

Tiles: Blue/Black Slate or Tile Brick: Light Buff Brick with Coloured Mortar Render: Smooth Render Warm White Window & Rainwater Goods: PPC Deep Bronze Colour Doors: Coloured to complimentary colour