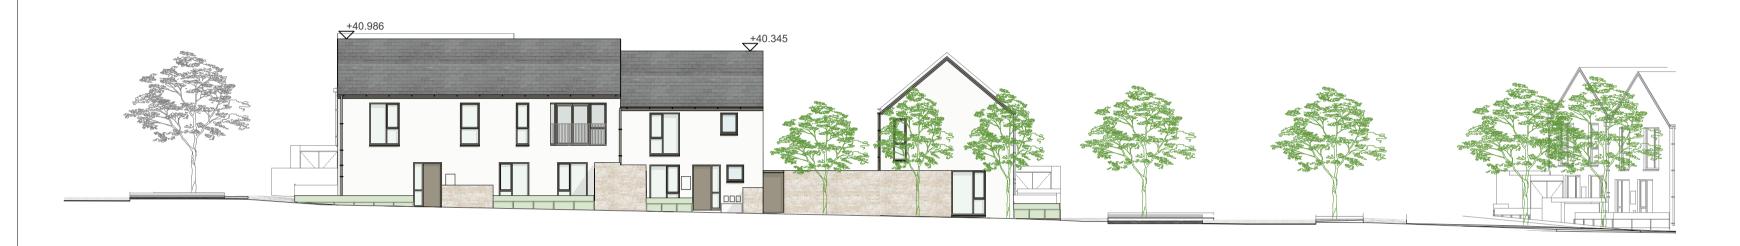

E-I4 ELEVATION NORTH BLOCK 4B I:200



E-I5 ELEVATION SOUTH BLOCK 4C P3404 1:200

## Sample Material Palette



NOTIFY ARCHITECT OF ANY DISCREPANCIES. CHECK DIMENSIONS ON SITE. DO NOT SCALE. USE FIGURED DIMENSIONS ONLY







Tiles: Blue/Black Slate or Tile Brick: Light Buff Brick with Coloured Mortar Render: Smooth Render Warm White Window & Rainwater Goods: PPC Deep Bronze Colour Doors: Coloured to complimentary colour



E-I3 ELEVATION NORTHEAST BLOCK 4D 1:200



obriain:beary CLIENT: FINGAL COUNTY COUNCIL PROJECT: MOORETOWN HOUSING O'Briain Beary Architects C1 The Steelworks Foley Street Dublin 1 t+353 1 855 9040 info@obriainbeary.ie www.obriainbeary.ie DRAWING: STREET ELEVATIONS BLOCK 4\_4

DRAWING NO:

P3404

27/05/2024

23.13.MTN

SECTION 179A - PROPOSAL

A1 @ 1:200