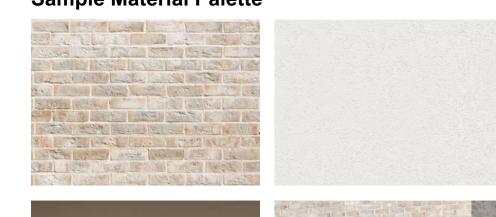

## Sample Material Palette

NOTIFY ARCHITECT OF ANY DISCREPANCIES. CHECK DIMENSIONS ON SITE. DO NOT SCALE. USE FIGURED DIMENSIONS ONLY

Tiles: Blue/Black Slate or Tile Brick: Light Buff Brick with Coloured Mortar Render: Smooth Render Warm White Window & Rainwater Goods: PPC Deep Bronze Colour Doors: Coloured to complimentary colour