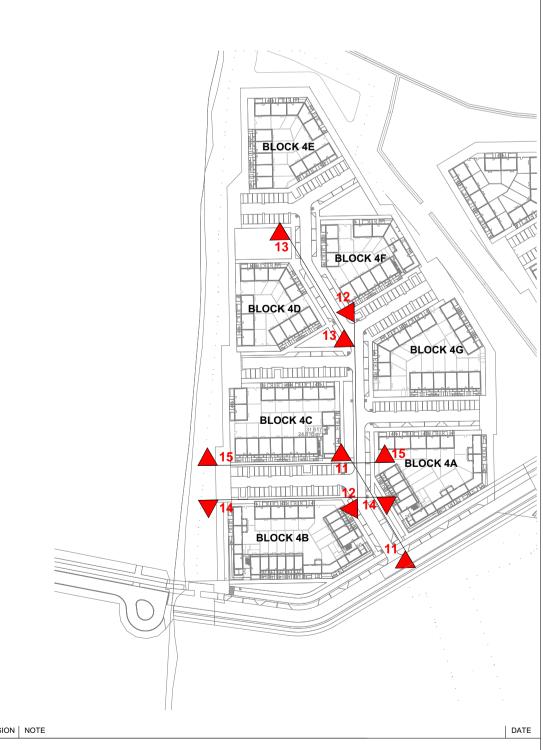

E-I3 ELEVATION NORTHEAST BLOCK 4D 1:200

obriain:beary CLIENT: FINGAL COUNTY COUNCIL PROJECT: MOORETOWN HOUSING O'Briain Beary Architects C1 The Steelworks Foley Street Dublin 1 t+353 1 855 9040 info@obriainbeary.ie www.obriainbeary.ie DRAWING: STREET ELEVATIONS BLOCK 4\_4