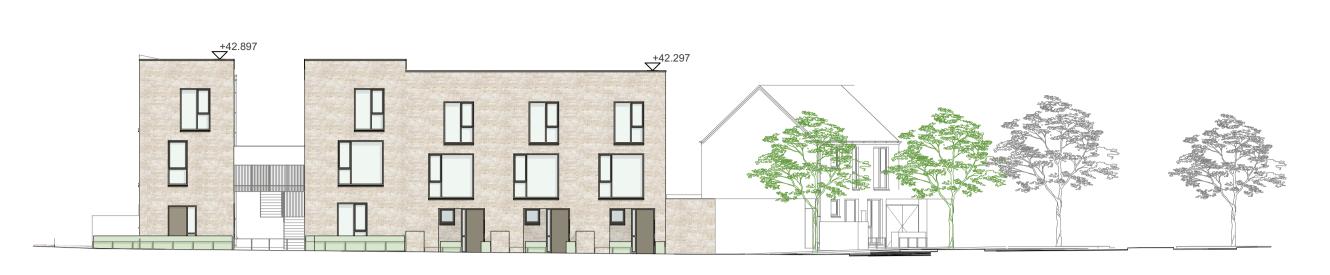

E-I3 ELEVATION NORTHEAST BLOCK 4D 1:200

obriain:beary CLIENT: FINGAL COUNTY COUNCIL PROJECT: MOORETOWN HOUSING O'Briain Beary Architects C1 The Steelworks Foley Street Dublin 1 t+353 1 855 9040 info@obriainbeary.ie www.obriainbeary.ie DRAWING: STREET ELEVATIONS BLOCK 4\_4