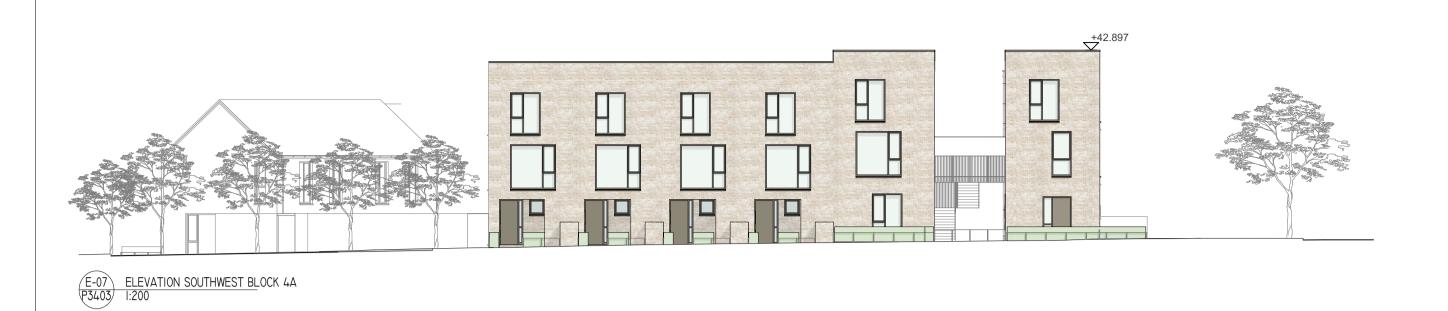

E-08 ELEVATION WEST BLOCKS 4A AND 4G P3403 1:200

E-09 ELEVATION SOUTHWEST BLOCK 4F P3403 1:200

E-IO ELEVATION WEST BLOCK 4F P3403 1:200

NOTIFY ARCHITECT OF ANY DISCREPANCIES, CHECK DIMENSIONS ON SITE. DO NOT SCALE. USE FIGURED DIMENSIONS ONLY

CLIENT: FINGAL COUNTY COUNCIL

PROJECT: MOORETOWN HOUSING

DRAWING: STREET ELEVATIONS BLOCK 4\_3

SECTION 179A - PROPOSAL

Obriain:beary

O'Briain Beary Architects
C1 The Steelworks Foley Street Dublin 1
t+353 1 855 9040
info@obriainbeary.ie www.obriainbeary.ie