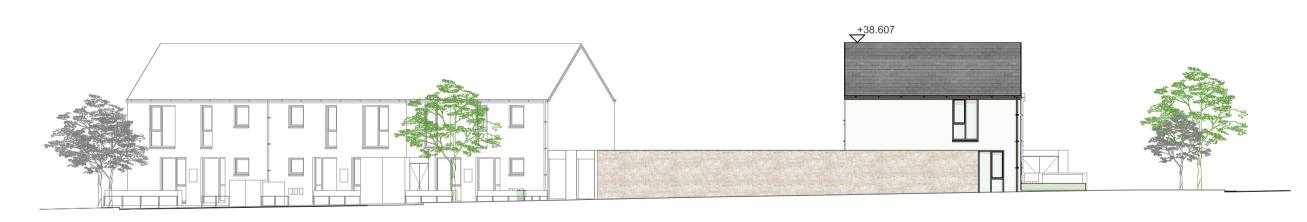

E-08 ELEVATION WEST BLOCKS 4A AND 4G P3403 1:200

E-09 ELEVATION SOUTHWEST BLOCK 4F P3403 1:200

E-IO ELEVATION WEST BLOCK 4F P3403 1:200

NOTIFY ARCHITECT OF ANY DISCREPANCIES, CHECK DIMENSIONS ON SITE. DO NOT SCALE. USE FIGURED DIMENSIONS ONLY

CLIENT: FINGAL COUNTY COUNCIL

PROJECT: MOORETOWN HOUSING

DRAWING: STREET ELEVATIONS BLOCK 4\_3

SECTION 179A - PROPOSAL

Obriain:beary

O'Briain Beary Architects
C1 The Steelworks Foley Street Dublin 1
t+353 1 855 9040
info@obriainbeary.ie www.obriainbeary.ie