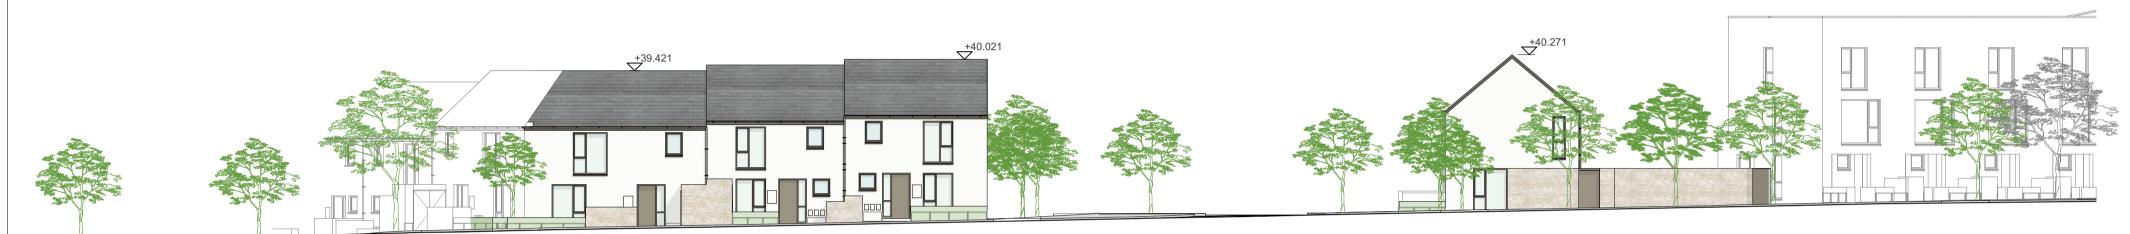

E-08 ELEVATION WEST BLOCKS 4A AND 4G P3403 1:200

E-09 ELEVATION SOUTHWEST BLOCK 4F P3403 1:200

E-IO ELEVATION WEST BLOCK 4F P3403 1:200

NOTIFY ARCHITECT OF ANY DISCREPANCIES, CHECK DIMENSIONS ON SITE. DO NOT SCALE. USE FIGURED DIMENSIONS ONLY

CLIENT: FINGAL COUNTY COUNCIL

PROJECT: MOORETOWN HOUSING

DRAWING: STREET ELEVATIONS BLOCK 4\_3

SECTION 179A - PROPOSAL

Obriain:beary

O'Briain Beary Architects
C1 The Steelworks Foley Street Dublin 1
t+353 1 855 9040
info@obriainbeary.ie www.obriainbeary.ie