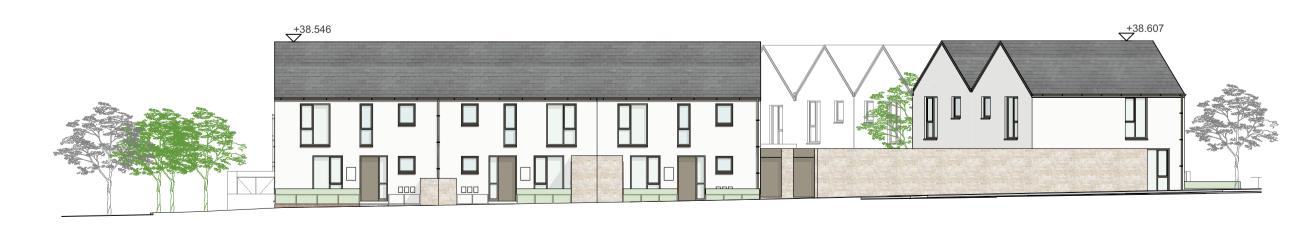

E-08 ELEVATION WEST BLOCKS 4A AND 4G P3403 1:200

E-09 ELEVATION SOUTHWEST BLOCK 4F P3403 1:200

E-IO ELEVATION WEST BLOCK 4F P3403 1:200

NOTIFY ARCHITECT OF ANY DISCREPANCIES, CHECK DIMENSIONS ON SITE. DO NOT SCALE. USE FIGURED DIMENSIONS ONLY

CLIENT: FINGAL COUNTY COUNCIL

PROJECT: MOORETOWN HOUSING

DRAWING: STREET ELEVATIONS BLOCK 4\_3

SECTION 179A - PROPOSAL

Obriain:beary

O'Briain Beary Architects
C1 The Steelworks Foley Street Dublin 1
t+353 1 855 9040
info@obriainbeary.ie www.obriainbeary.ie