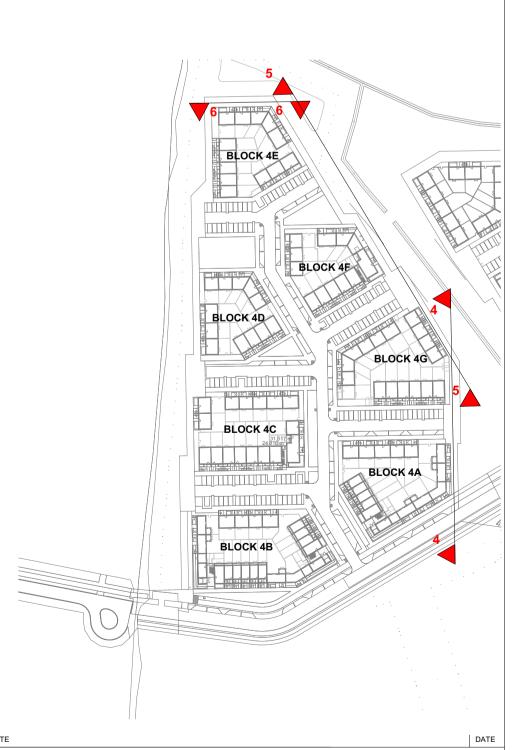

SECTION 179A - PROPOSAL

27/05/2024

A1 @ 1:200

DRAWING NO: 23.13.MTN P3402

© O'Briain Beary Architects