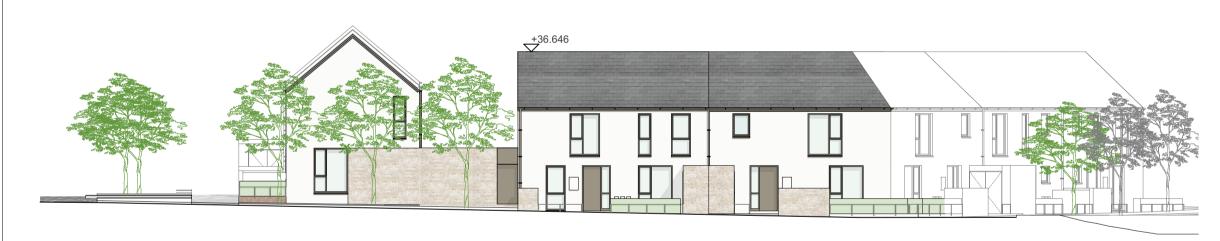

E-05 ELEVATION NORTHEAST BLOCKS 4F AND 4G - TO RIPARIAN ZONE P3402 1:200

E-05 ELEVATION NORTHEAST BLOCK 4E - TO RIPARIAN ZONE 1:200

E-06 ELEVATION SOUTH BLOCK 4E P3402 1:200

obriain:beary CLIENT: FINGAL COUNTY COUNCIL PROJECT: MOORETOWN HOUSING O'Briain Beary Architects C1 The Steelworks Foley Street Dublin 1 t+353 1 855 9040 info@obriainbeary.ie www.obriainbeary.ie DRAWING: STREET ELEVATIONS BLOCK 4\_2