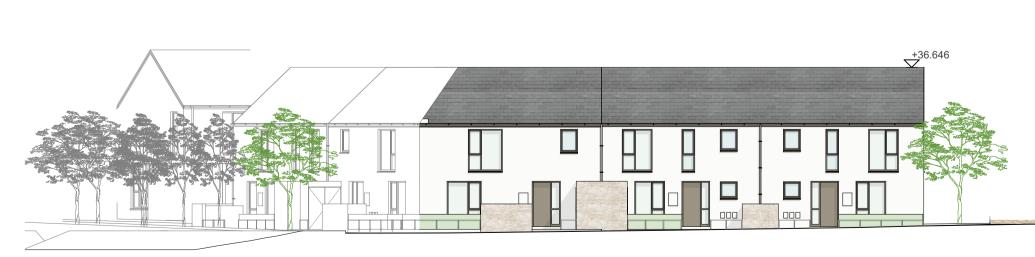

E-05 ELEVATION NORTHEAST BLOCKS 4F AND 4G - TO RIPARIAN ZONE P3402 1:200

E-05 ELEVATION NORTHEAST BLOCK 4E - TO RIPARIAN ZONE 1:200

E-06 ELEVATION SOUTH BLOCK 4E P3402 1:200

obriain:beary CLIENT: FINGAL COUNTY COUNCIL PROJECT: MOORETOWN HOUSING O'Briain Beary Architects C1 The Steelworks Foley Street Dublin 1 t+353 1 855 9040 info@obriainbeary.ie www.obriainbeary.ie DRAWING: STREET ELEVATIONS BLOCK 4\_2