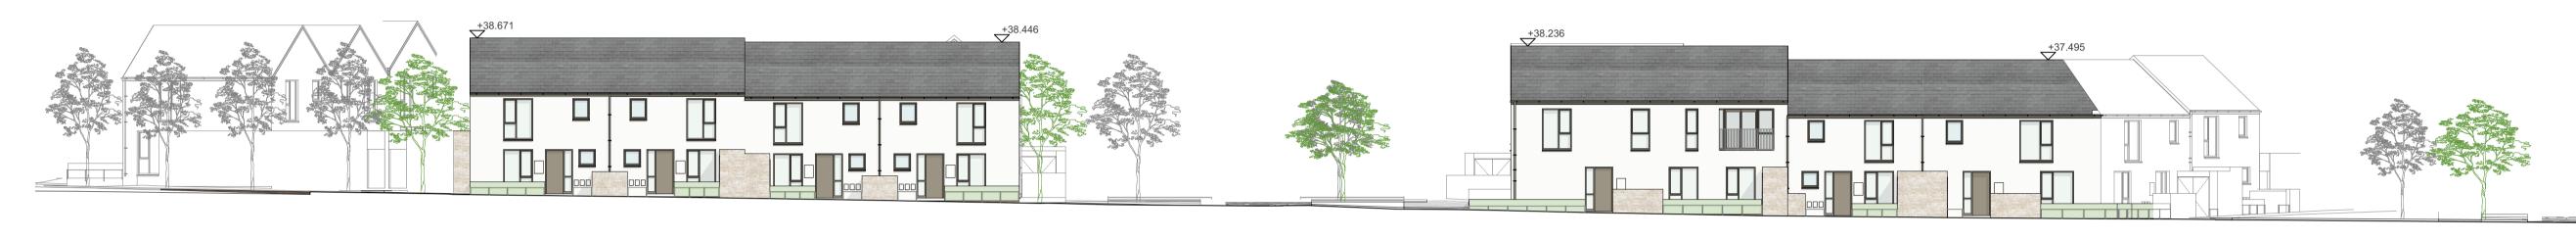

E-04 ELEVATION EAST BLOCKS 4A AND 4G - TO RIPARIAN ZONE 1:200

NOTIFY ARCHITECT OF ANY DISCREPANCIES. CHECK DIMENSIONS ON SITE. DO NOT SCALE. USE FIGURED DIMENSIONS ONLY

Tiles: Blue/Black Slate or Tile Brick: Light Buff Brick with Coloured Mortar Render: Smooth Render Warm White Window & Rainwater Goods: PPC Deep Bronze Colour Doors: Coloured to complimentary colour

E-05 ELEVATION NORTHEAST BLOCKS 4F AND 4G - TO RIPARIAN ZONE P3402 1:200

E-05 ELEVATION NORTHEAST BLOCK 4E - TO RIPARIAN ZONE 1:200

E-06 ELEVATION SOUTH BLOCK 4E P3402 1:200

obriain:beary CLIENT: FINGAL COUNTY COUNCIL PROJECT: MOORETOWN HOUSING O'Briain Beary Architects C1 The Steelworks Foley Street Dublin 1 t+353 1 855 9040 info@obriainbeary.ie www.obriainbeary.ie DRAWING: STREET ELEVATIONS BLOCK 4\_2