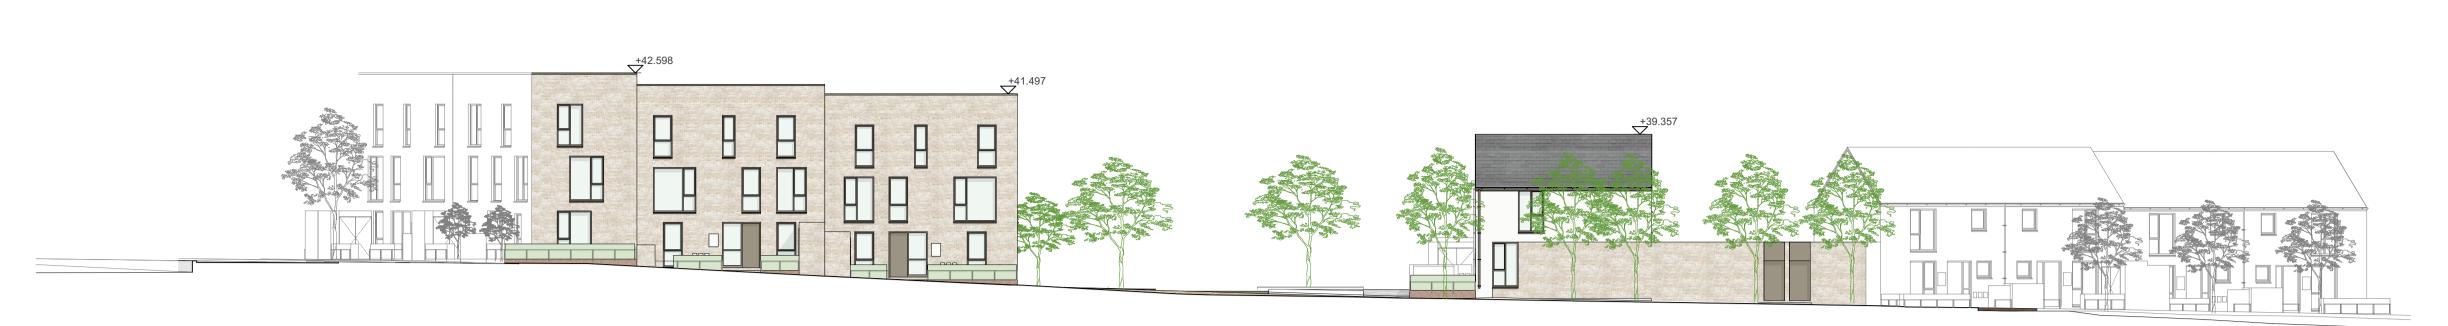

E-04 ELEVATION EAST BLOCKS 4A AND 4G - TO RIPARIAN ZONE 1:200

NOTIFY ARCHITECT OF ANY DISCREPANCIES. CHECK DIMENSIONS ON SITE. DO NOT SCALE. USE FIGURED DIMENSIONS ONLY

Tiles: Blue/Black Slate or Tile Brick: Light Buff Brick with Coloured Mortar Render: Smooth Render Warm White Window & Rainwater Goods: PPC Deep Bronze Colour Doors: Coloured to complimentary colour

E-05 ELEVATION NORTHEAST BLOCKS 4F AND 4G - TO RIPARIAN ZONE P3402 1:200

E-05 ELEVATION NORTHEAST BLOCK 4E - TO RIPARIAN ZONE 1:200

E-06 ELEVATION SOUTH BLOCK 4E P3402 1:200

obriain:beary CLIENT: FINGAL COUNTY COUNCIL PROJECT: MOORETOWN HOUSING O'Briain Beary Architects C1 The Steelworks Foley Street Dublin 1 t+353 1 855 9040 info@obriainbeary.ie www.obriainbeary.ie DRAWING: STREET ELEVATIONS BLOCK 4\_2