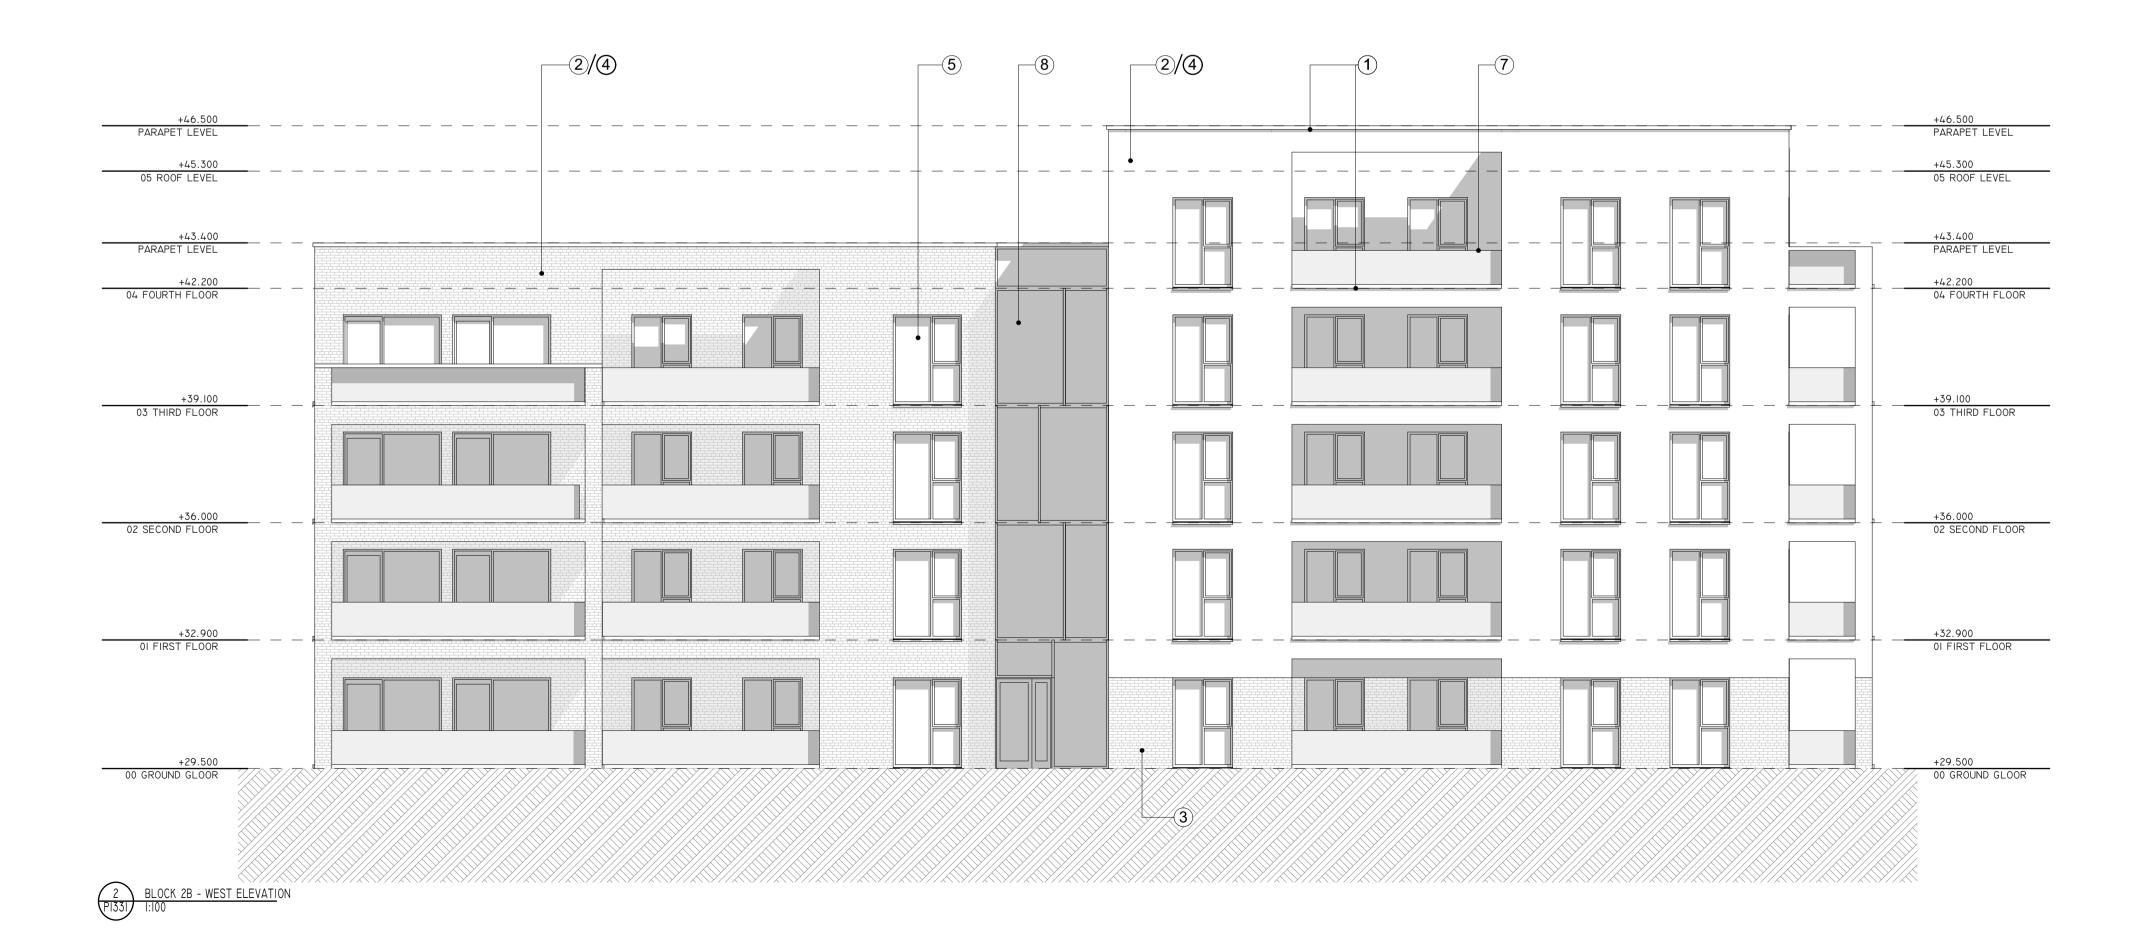

## NOTES:

| 1 | POWDER COATED ALUMINIUM CAPPING                                                                                  |  |  |  |
|---|------------------------------------------------------------------------------------------------------------------|--|--|--|
| 2 | CATEGORY 2 IMPACT RENDER FINISH TO UPPER LEVELS,<br>ALTERNATIVE MINERAL PAINT FINISH ON SMOOTH SPONGED<br>RENDER |  |  |  |
| 3 | CATEGORY 1 IMPACT RENDER FINISH TO UPPER LEVELS,<br>ALTERNATIVE MINERAL PAINT FINISH ON SMOOTH SPONGED<br>RENDER |  |  |  |
| 4 | SELECTED BRICKWORK FINISH                                                                                        |  |  |  |
| 5 | TRIPLE GLAZED ALUCLAD WINDOWS                                                                                    |  |  |  |
| 6 | ALUCLAD OR ALUMINIUM DOOR SYSTEM                                                                                 |  |  |  |
| 7 | FRAMELESS GLAZED BALCONY GUARDING                                                                                |  |  |  |
| 8 | POWDER COATED CURTAIN WALLING SYSTEM                                                                             |  |  |  |

NOTIFY ARCHITECT OF ANY DISCREPANCIES. CHECK DIMENSIONS ON SITE. DO NOT SCALE. USE FIGURED DIMENSIONS ONLY

NOTES:

ALL RAINWATER + DRAINAGE PIPES INTERNAL

ALL VENTILATION REQUIREMENTS INTEGRATED INTO WINDOWS (TRICKLE VENTS) OR INTO LOUVRES IN BALCONY ZONES. NO HOLE IN WALL VENTS ON PRIMARY FACADES. FOR PROPOSED MATERIAL SAMPLES + COLOURS SEE ARCHITECTS DESIGN STATEMENTAND 1:200 STREET ELEVATIONS