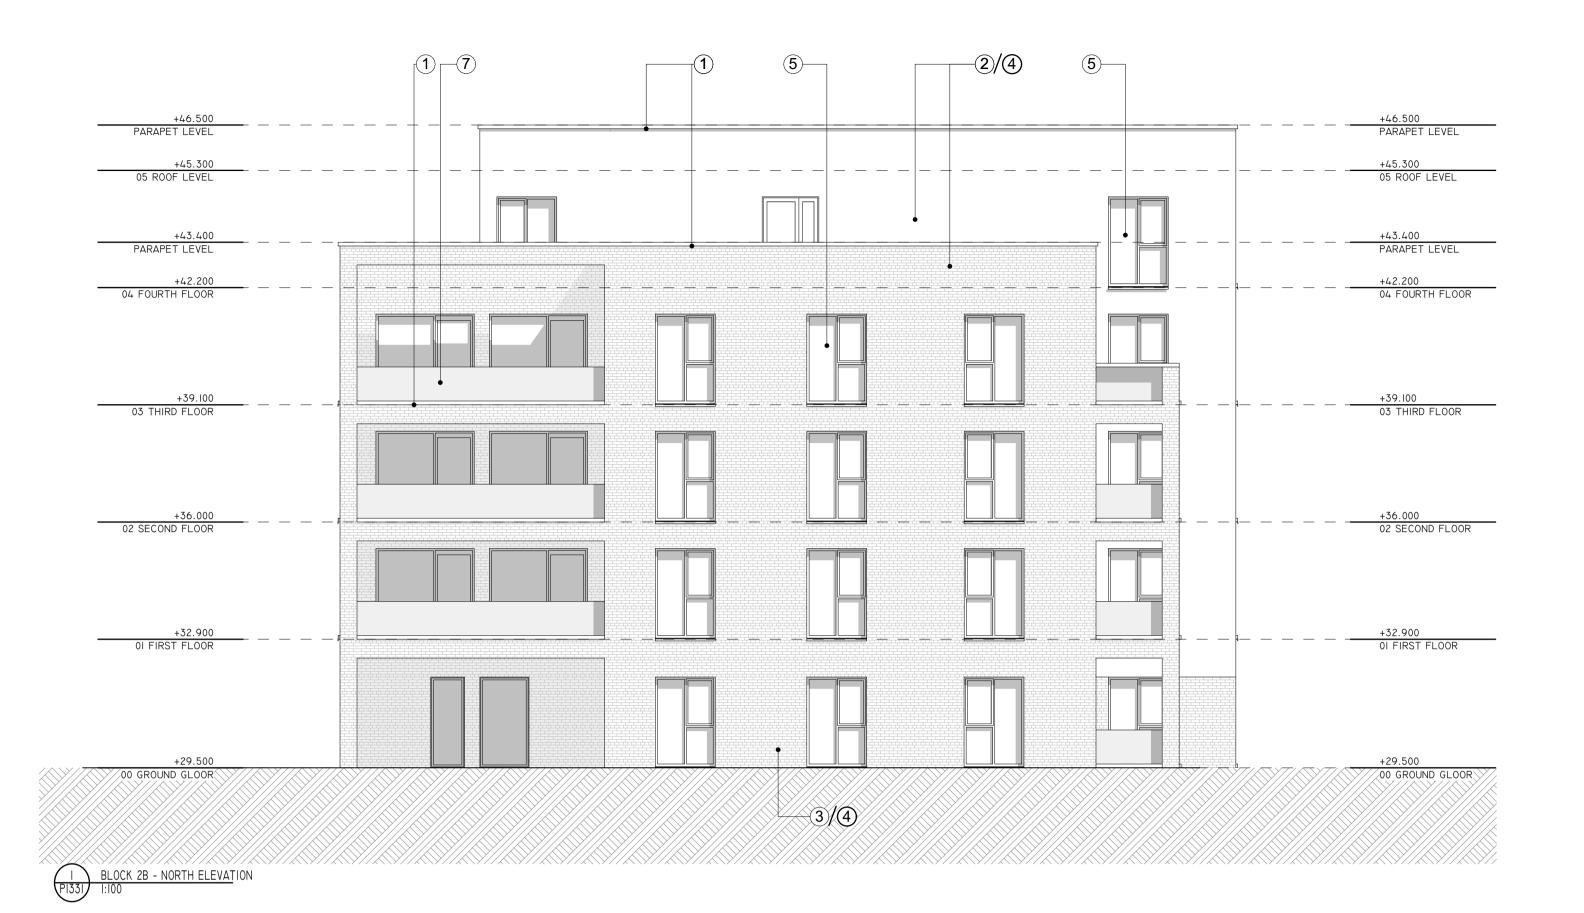

## NOTES:

| 1 | POWDER COATED ALUMINIUM CAPPING                                                                                  |  |  |  |
|---|------------------------------------------------------------------------------------------------------------------|--|--|--|
| 2 | CATEGORY 2 IMPACT RENDER FINISH TO UPPER LEVELS,<br>ALTERNATIVE MINERAL PAINT FINISH ON SMOOTH SPONGED<br>RENDER |  |  |  |
| 3 | CATEGORY 1 IMPACT RENDER FINISH TO UPPER LEVELS,<br>ALTERNATIVE MINERAL PAINT FINISH ON SMOOTH SPONGED<br>RENDER |  |  |  |
| 4 | SELECTED BRICKWORK FINISH                                                                                        |  |  |  |
| 5 | TRIPLE GLAZED ALUCLAD WINDOWS                                                                                    |  |  |  |
| 6 | ALUCLAD OR ALUMINIUM DOOR SYSTEM                                                                                 |  |  |  |
| 7 | FRAMELESS GLAZED BALCONY GUARDING                                                                                |  |  |  |
| 8 | POWDER COATED CURTAIN WALLING SYSTEM                                                                             |  |  |  |

NOTIFY ARCHITECT OF ANY DISCREPANCIES. CHECK DIMENSIONS ON SITE. DO NOT SCALE. USE FIGURED DIMENSIONS ONLY

NOTES:

ALL RAINWATER + DRAINAGE PIPES INTERNAL

ALL VENTILATION REQUIREMENTS INTEGRATED INTO WINDOWS (TRICKLE VENTS) OR INTO LOUVRES IN BALCONY ZONES. NO HOLE IN WALL VENTS ON PRIMARY FACADES. FOR PROPOSED MATERIAL SAMPLES + COLOURS SEE ARCHITECTS DESIGN STATEMENTAND 1:200 STREET ELEVATIONS