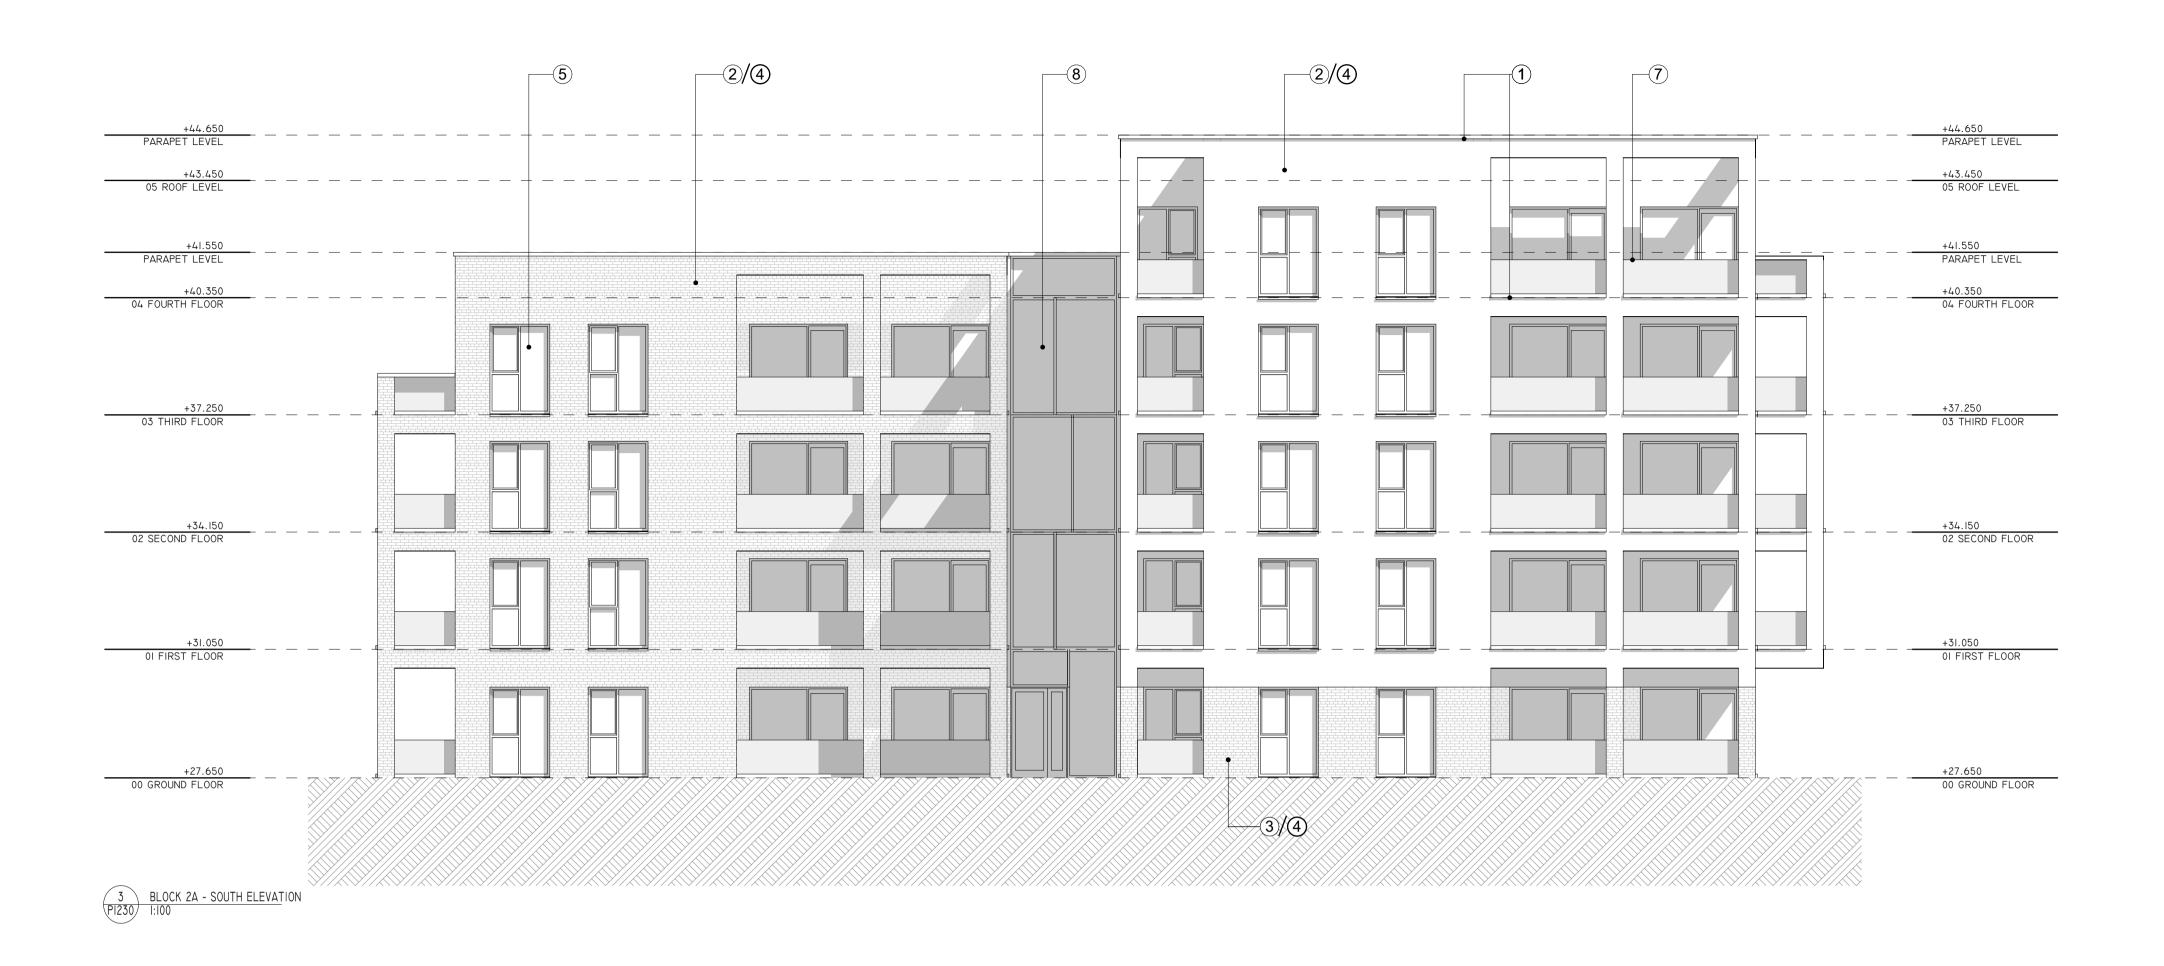

## NOTES:

| 1 | POWDER COATED ALUMINIUM CAPPING                                                                                  |  |  |  |
|---|------------------------------------------------------------------------------------------------------------------|--|--|--|
| 2 | CATEGORY 2 IMPACT RENDER FINISH TO UPPER LEVELS,<br>ALTERNATIVE MINERAL PAINT FINISH ON SMOOTH SPONGED<br>RENDER |  |  |  |
| 3 | CATEGORY 1 IMPACT RENDER FINISH TO UPPER LEVELS,<br>ALTERNATIVE MINERAL PAINT FINISH ON SMOOTH SPONGED<br>RENDER |  |  |  |
| 4 | SELECTED BRICKWORK FINISH                                                                                        |  |  |  |
| 5 | TRIPLE GLAZED ALUCLAD WINDOWS                                                                                    |  |  |  |
| 6 | ALUCLAD OR ALUMINIUM DOOR SYSTEM                                                                                 |  |  |  |
| 7 | FRAMELESS GLAZED BALCONY GUARDING                                                                                |  |  |  |
| 8 | POWDER COATED CURTAIN WALLING SYSTEM                                                                             |  |  |  |

NOTIFY ARCHITECT OF ANY DISCREPANCIES. CHECK DIMENSIONS ON SITE. DO NOT SCALE. USE FIGURED DIMENSIONS ONLY

NOTES:

ALL RAINWATER + DRAINAGE PIPES INTERNAL

ALL VENTILATION REQUIREMENTS INTEGRATED INTO WINDOWS (TRICKLE VENTS) OR INTO LOUVRES IN BALCONY ZONES. NO HOLE IN WALL VENTS ON PRIMARY FACADES. FOR PROPOSED MATERIAL SAMPLES + COLOURS SEE ARCHITECTS DESIGN STATEMENTAND 1:200 STREET ELEVATIONS