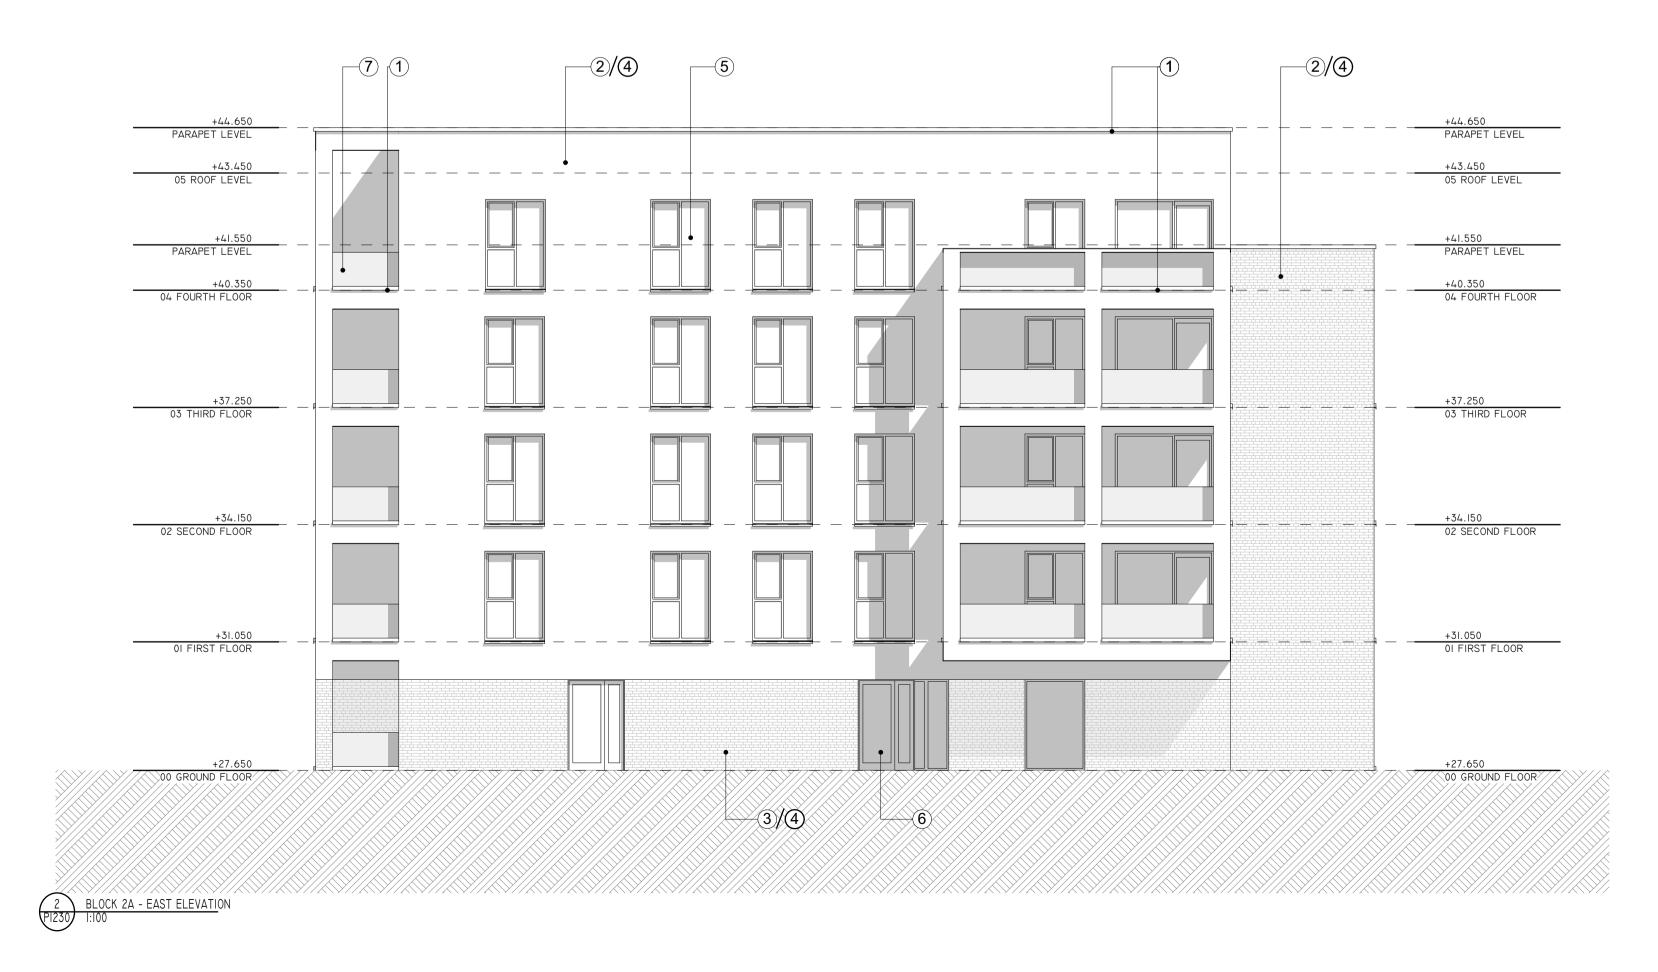

## NOTES:

| 1 | POWDER COATED ALUMINIUM CAPPING                                                                                  |  |  |  |
|---|------------------------------------------------------------------------------------------------------------------|--|--|--|
| 2 | CATEGORY 2 IMPACT RENDER FINISH TO UPPER LEVELS,<br>ALTERNATIVE MINERAL PAINT FINISH ON SMOOTH SPONGED<br>RENDER |  |  |  |
| 3 | CATEGORY 1 IMPACT RENDER FINISH TO UPPER LEVELS,<br>ALTERNATIVE MINERAL PAINT FINISH ON SMOOTH SPONGED<br>RENDER |  |  |  |
| 4 | SELECTED BRICKWORK FINISH                                                                                        |  |  |  |
| 5 | TRIPLE GLAZED ALUCLAD WINDOWS                                                                                    |  |  |  |
| 6 | ALUCLAD OR ALUMINIUM DOOR SYSTEM                                                                                 |  |  |  |
| 7 | FRAMELESS GLAZED BALCONY GUARDING                                                                                |  |  |  |
| 8 | POWDER COATED CURTAIN WALLING SYSTEM                                                                             |  |  |  |

NOTIFY ARCHITECT OF ANY DISCREPANCIES. CHECK DIMENSIONS ON SITE. DO NOT SCALE. USE FIGURED DIMENSIONS ONLY

NOTES:

ALL RAINWATER + DRAINAGE PIPES INTERNAL

ALL VENTILATION REQUIREMENTS INTEGRATED INTO WINDOWS (TRICKLE VENTS) OR INTO LOUVRES IN BALCONY ZONES. NO HOLE IN WALL VENTS ON PRIMARY FACADES. FOR PROPOSED MATERIAL SAMPLES + COLOURS SEE ARCHITECTS DESIGN STATEMENTAND 1:200 STREET ELEVATIONS