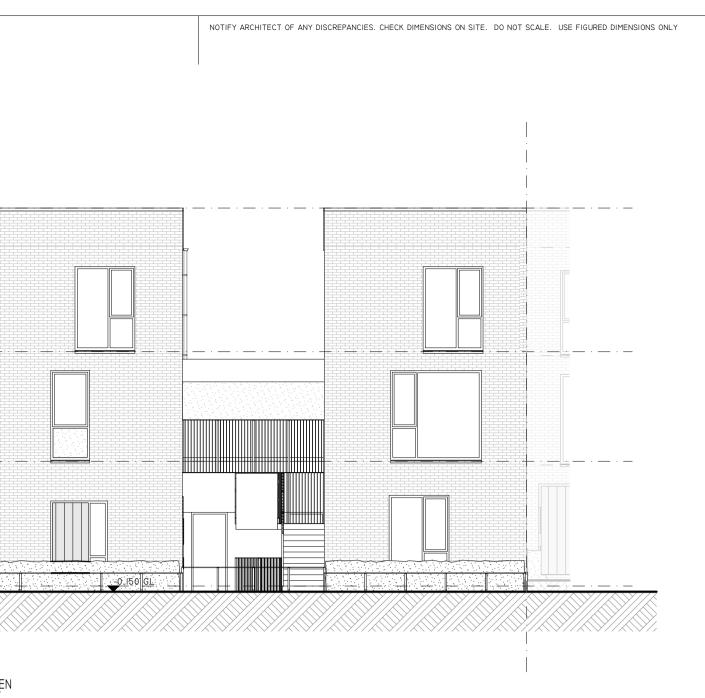

© O'Briain Beary Architects

SCHEDULE OF EXTERNAL FINISHES

- SINGLE PLY ROOFING MEMBRANE WITH UPSTAND SEAMS, BLUE/ BLACK

- SMOOTH RENDER - PAINTED FINISH OR PROPRIETARY RENDER SYSTEM

- SELECTED BRICK FINISH TO BIKE STORE, BIN STORE AND WHERE INDICATED ON DRAWINGS

- WINDOWS TO BE ALUCLAD OR UPVC

- CILLS TO BE PRECAST CONCRETE OR POWDER COATED ALUMINIUM

- RAINWATER GOODS TO BE PVC OR ALUMINIUM, COLOUR MATCHED TO WINDOWS

SERVICES INTEGRATION

- ALL DRAINAGE TO FRONT BATHROOM/ WCS INTERNAL - NO EXTERNAL STACKS - ALL VENTING TO FRONT ROOMS AS TRICKLE VENT IN WINDOWS - NO WALL VENTS IN FRONT FACADE

- FOR PROVISION + LOCATION OF BIKE STORES & BINS STORES REFER TO SITE PLAN & STREET ELEVATIONS - SEE ARCHITECTS DESIGN STATEMENT 1:200 STREET ELEVATIONS FOR SAMPLES OF PROPOSED MATERIALS & COLOURS

| REVISION NC      | TF                                                       |                      |                                                                                                                                      | DATE |
|------------------|----------------------------------------------------------|----------------------|--------------------------------------------------------------------------------------------------------------------------------------|------|
| CLIENT:          | FINGAL COUNTY COUNCIL                                    |                      | obriain:                                                                                                                             |      |
| PROJECT:         | MOORETOWN HOUSING                                        |                      |                                                                                                                                      |      |
| DRAWING:         | HOUSE TYPE H, J, K & L (20F2)<br>SECTION 179A - PROPOSAL |                      | O'Briain Beary Architects<br>C1 The Steelworks Foley Street Dublin 1<br>t+353 1 855 9040<br>info@obriainbeary.ie www.obriainbeary.ie |      |
| date:<br>27/05/2 | SCALE:<br>2024 AI @ 1:100                                | JOB NO:<br>23.13.MTN | drawing no:                                                                                                                          | REV: |