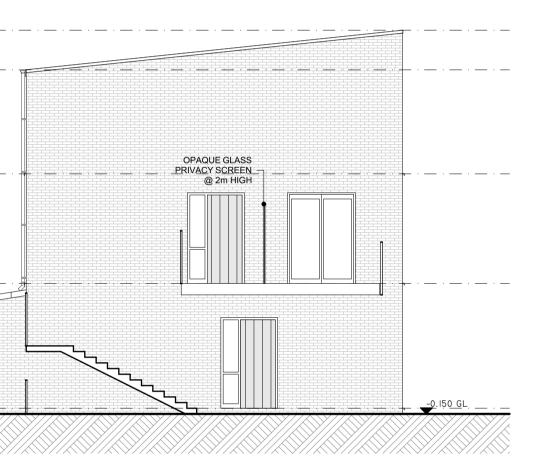

© O'Briain Beary Architects

SCHEDULE OF EXTERNAL FINISHES

- SINGLE PLY ROOFING MEMBRANE WITH UPSTAND SEAMS, BLUE/ BLACK

- SMOOTH RENDER - PAINTED FINISH OR PROPRIETARY RENDER SYSTEM

- SELECTED BRICK FINISH TO BIKE STORE, BIN STORE AND WHERE INDICATED ON DRAWINGS

- WINDOWS TO BE ALUCLAD OR UPVC

- CILLS TO BE PRECAST CONCRETE OR POWDER COATED ALUMINIUM

- RAINWATER GOODS TO BE PVC OR ALUMINIUM, COLOUR MATCHED TO WINDOWS

SERVICES INTEGRATION

- ALL DRAINAGE TO FRONT BATHROOM/ WCS INTERNAL - NO EXTERNAL STACKS - ALL VENTING TO FRONT ROOMS AS TRICKLE VENT IN WINDOWS - NO WALL VENTS IN FRONT FACADE

- FOR PROVISION + LOCATION OF BIKE STORES & BINS STORES REFER TO SITE PLAN & STREET ELEVATIONS - SEE ARCHITECTS DESIGN STATEMENT 1:200 STREET ELEVATIONS FOR SAMPLES OF PROPOSED MATERIALS & COLOURS

| REVISION NC      | TF                                                       |                      |                                                                                                                                      | DATE |
|------------------|----------------------------------------------------------|----------------------|--------------------------------------------------------------------------------------------------------------------------------------|------|
| CLIENT:          | FINGAL COUNTY COUNCIL                                    |                      | obriain:                                                                                                                             |      |
| PROJECT:         | MOORETOWN HOUSING                                        |                      |                                                                                                                                      |      |
| DRAWING:         | HOUSE TYPE H, J, K & L (20F2)<br>SECTION 179A - PROPOSAL |                      | O'Briain Beary Architects<br>C1 The Steelworks Foley Street Dublin 1<br>t+353 1 855 9040<br>info@obriainbeary.ie www.obriainbeary.ie |      |
| date:<br>27/05/2 | SCALE:<br>2024 AI @ 1:100                                | JOB NO:<br>23.13.MTN | drawing no:                                                                                                                          | REV: |