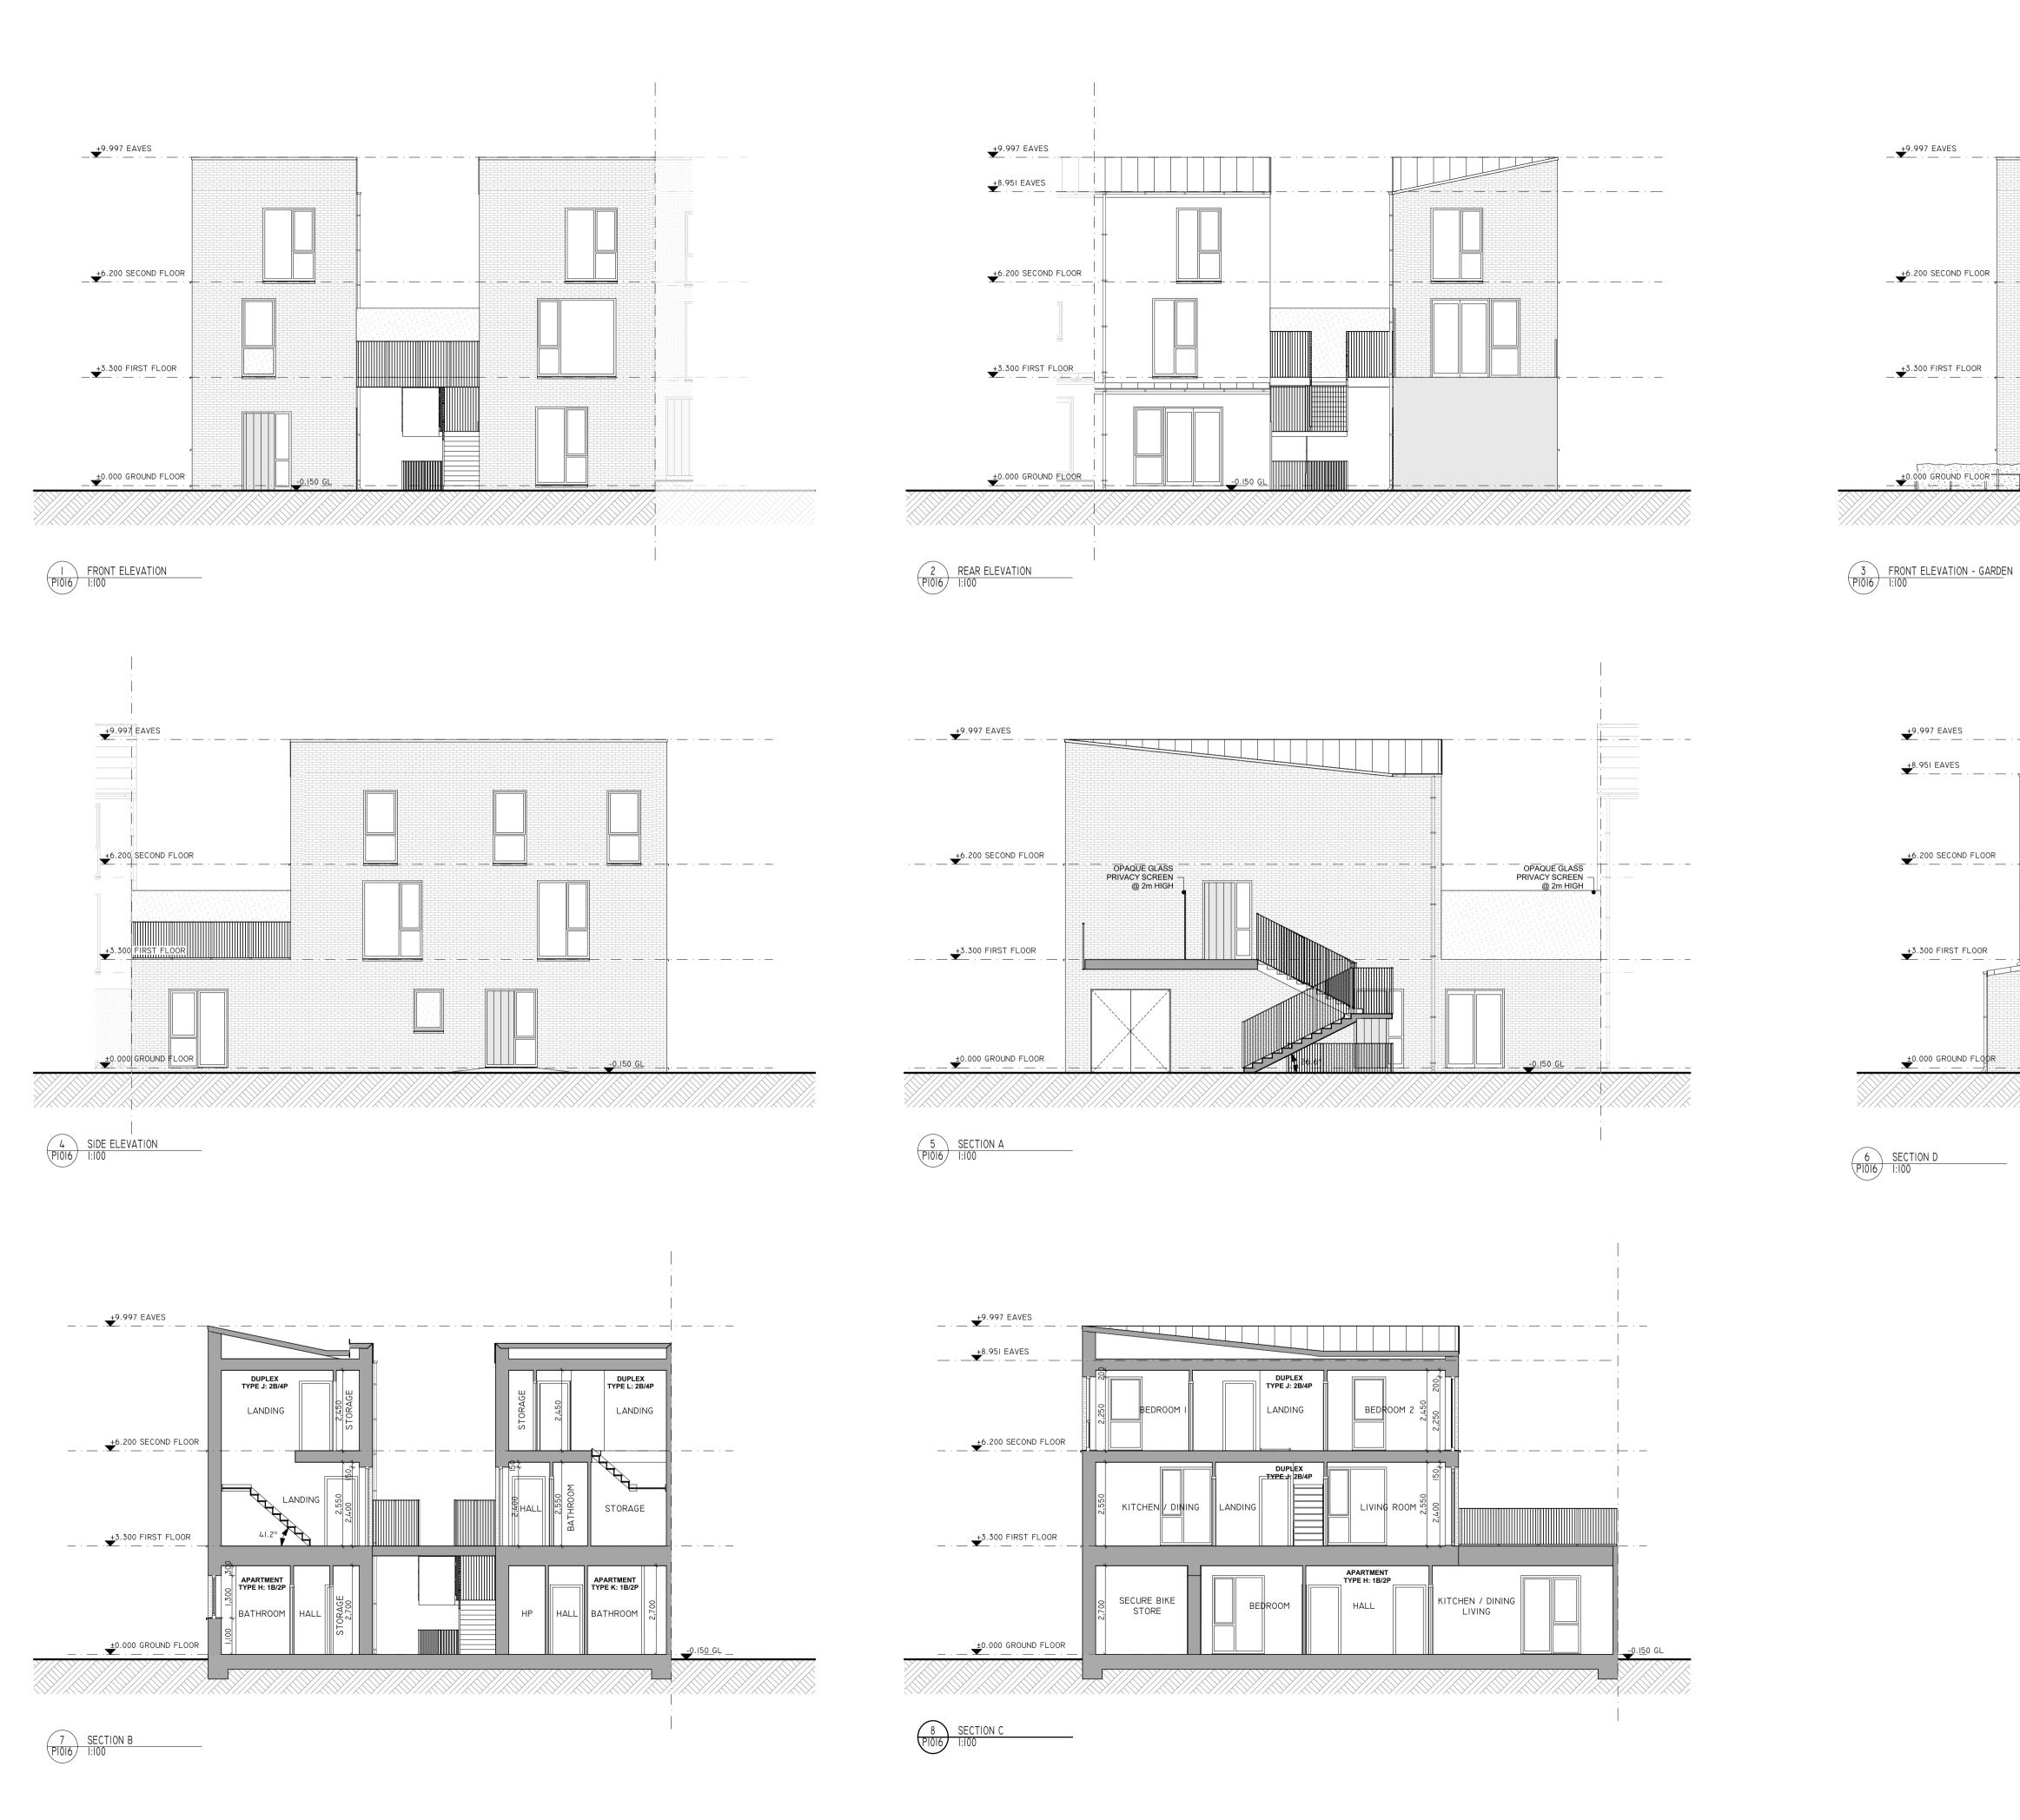

© O'Briain Beary Architects

SCHEDULE OF EXTERNAL FINISHES

- SINGLE PLY ROOFING MEMBRANE WITH UPSTAND SEAMS, BLUE/ BLACK

- SMOOTH RENDER - PAINTED FINISH OR PROPRIETARY RENDER SYSTEM

- SELECTED BRICK FINISH TO BIKE STORE, BIN STORE AND WHERE INDICATED ON DRAWINGS

- WINDOWS TO BE ALUCLAD OR UPVC

- CILLS TO BE PRECAST CONCRETE OR POWDER COATED ALUMINIUM

- RAINWATER GOODS TO BE PVC OR ALUMINIUM, COLOUR MATCHED TO WINDOWS

SERVICES INTEGRATION

- ALL DRAINAGE TO FRONT BATHROOM/ WCS INTERNAL - NO EXTERNAL STACKS - ALL VENTING TO FRONT ROOMS AS TRICKLE VENT IN WINDOWS - NO WALL VENTS IN FRONT FACADE

- FOR PROVISION + LOCATION OF BIKE STORES & BINS STORES REFER TO SITE PLAN & STREET ELEVATIONS - SEE ARCHITECTS DESIGN STATEMENT 1:200 STREET ELEVATIONS FOR SAMPLES OF PROPOSED MATERIALS & COLOURS

| REVISION NC      | TF                                                       |                      |                                                                                                                                      | DATE |
|------------------|----------------------------------------------------------|----------------------|--------------------------------------------------------------------------------------------------------------------------------------|------|
| CLIENT:          | FINGAL COUNTY COUNCIL                                    |                      | obriain:                                                                                                                             |      |
| PROJECT:         | MOORETOWN HOUSING                                        |                      |                                                                                                                                      |      |
| DRAWING:         | HOUSE TYPE H, J, K & L (20F2)<br>SECTION 179A - PROPOSAL |                      | O'Briain Beary Architects<br>C1 The Steelworks Foley Street Dublin 1<br>t+353 1 855 9040<br>info@obriainbeary.ie www.obriainbeary.ie |      |
| date:<br>27/05/2 | SCALE:<br>2024 AI @ 1:100                                | JOB NO:<br>23.13.MTN | drawing no:                                                                                                                          | REV: |