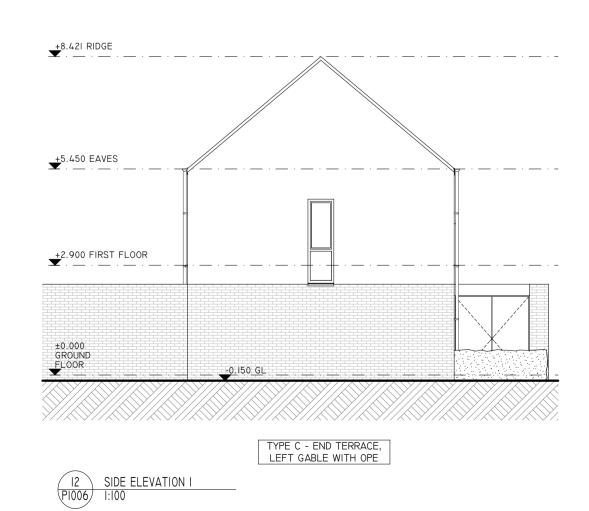

+8.421 RIDGE

II SIDE ELEVATION 2 PI006 I:100

\_\_\_\_\_

## SCHEDULE OF EXTERNAL FINISHES

- BLUE-BLACK FIBRE CEMENT SLATES - SMOOTH RENDER - PAINTED FINISH OR PROPRIETARY RENDER SYSTEM

- SELECTED BRICK FINISH TO BIKE STORE, BIN STORE AND WHERE INDICATED ON DRAWINGS

- WINDOWS TO BE ALUCLAD OR UPVC

- CILLS TO BE PRECAST CONCRETE OR POWDER COATED ALUMINIUM - RAINWATER GOODS TO BE PVC OR ALUMINIUM, COLOUR MATCHED TO WINDOWS

SERVICES INTEGRATION

- ALL DRAINAGE TO FRONT BATHROOM/WCS INTERNAL - NO EXTERNAL STACKS

- ALL VENTING TO FRONT ROOMS AS TRICKLE VENT IN WINDOWS - NO WALL VENTS IN FRONT FACADE

**PV PANELS** 

- PV PANELS WILL BE FITTED TO REAR OR FRONT ROOF SLOPE, DEPENDING ON HOUSE ORIENTATION

NOTIFY ARCHITECT OF ANY DISCREPANCIES. CHECK DIMENSIONS ON SITE. DO NOT SCALE. USE FIGURED DIMENSIONS ONLY

- FOR PROVISION + LOCATION OF BIKE STORES & BINS STORES REFER TO SITE PLAN & STREET ELEVATIONS - SEE ARCHITECTS DESIGN STATEMENT 1:200 STREET ELEVATIONS FOR SAMPLES OF PROPOSED MATERIALS & COLOURS

| REVISION | NOTE                                |                 |            |                           | DATE                                                                                                    |  |
|----------|-------------------------------------|-----------------|------------|---------------------------|---------------------------------------------------------------------------------------------------------|--|
| CLIENT   | FINGAL COUNTY COUNCIL               |                 |            | obrigini                  | obriain:beary                                                                                           |  |
|          |                                     |                 |            | Obriani.i                 | ocary                                                                                                   |  |
| PROJEC   | Mooret                              | own Housing     |            |                           |                                                                                                         |  |
| DRAWIN   | <sup>G:</sup> House Type C (2 of 2) |                 |            | O'Briain Beary Architects |                                                                                                         |  |
|          |                                     |                 | - PROPOSAL | t+353 1 855 9040          | C1 The Steelworks Foley Street Dublin 1<br>t+353 1 855 9040<br>info@obriainbeary.ie www.obriainbeary.ie |  |
|          |                                     |                 |            | ,                         | ,                                                                                                       |  |
| DATE:    | E (202)                             | SCALE:          | JOB NO:    | DRAWING NO:               | REV:                                                                                                    |  |
| 2//0     | 5/2024                              | 2024 AI @ 1:100 | 23.13.MTN  | P1006                     |                                                                                                         |  |