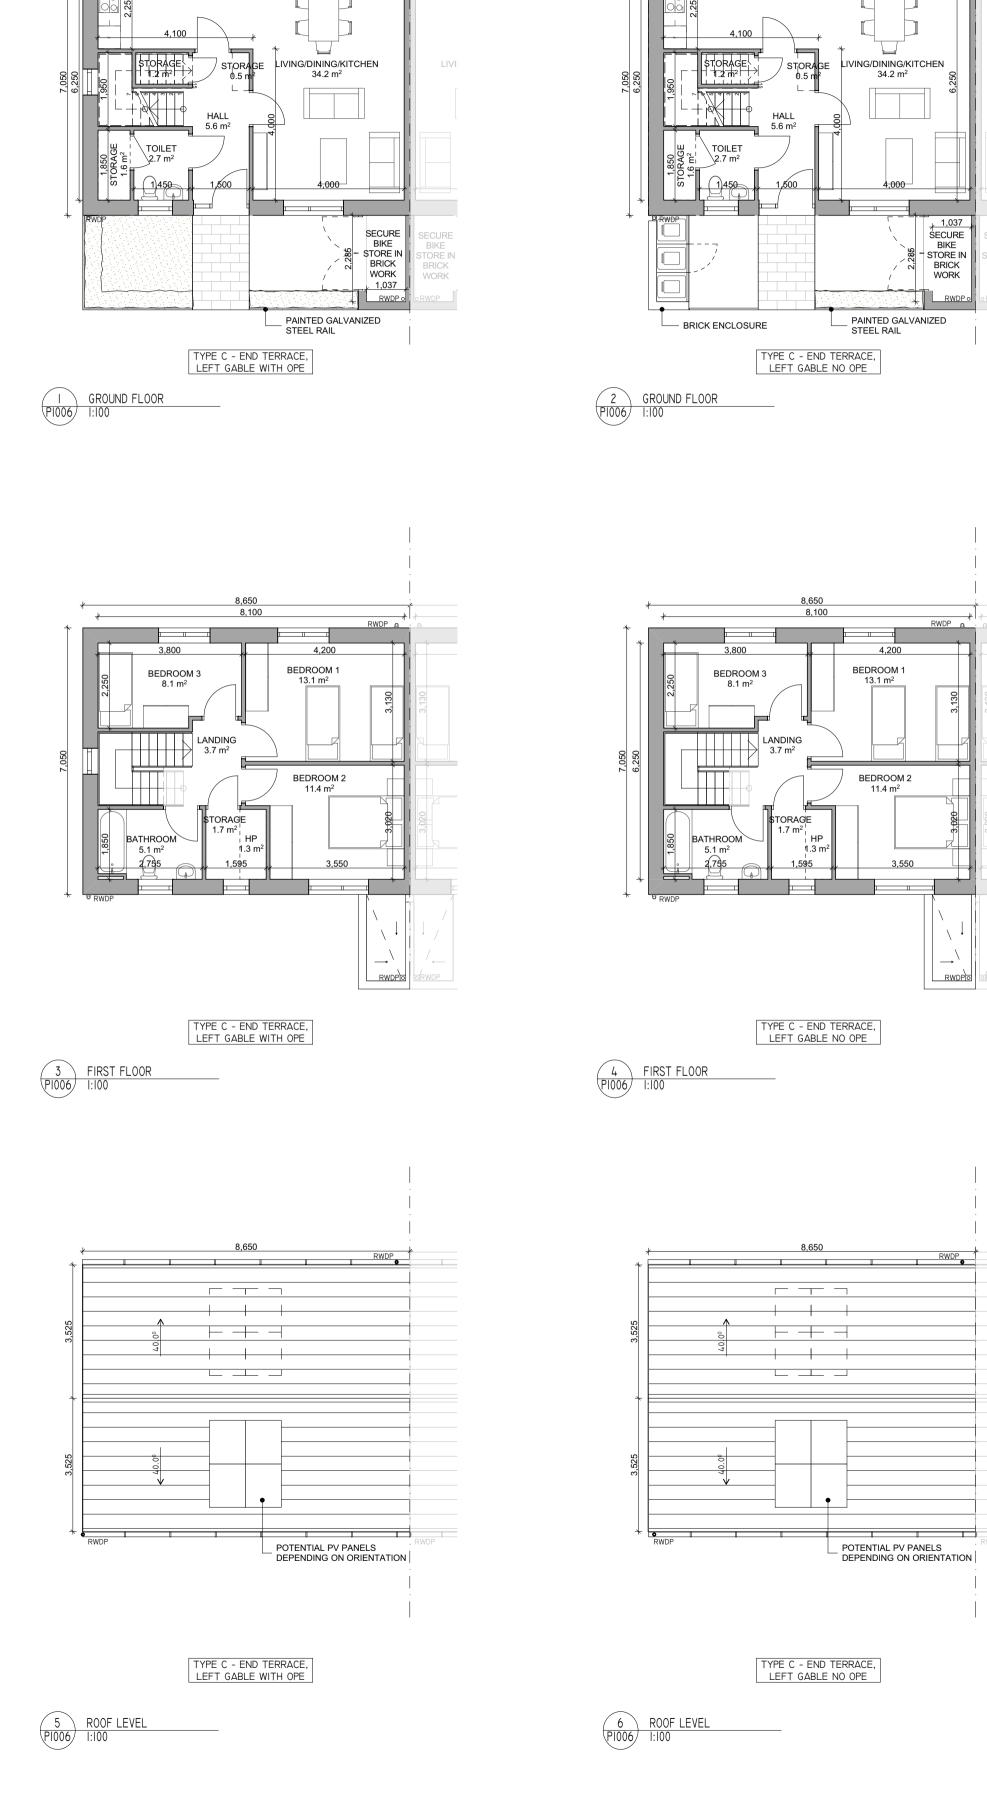

## SCHEDULE OF EXTERNAL FINISHES

- BLUE-BLACK FIBRE CEMENT SLATES - SMOOTH RENDER - PAINTED FINISH OR PROPRIETARY RENDER SYSTEM

- SELECTED BRICK FINISH TO BIKE STORE, BIN STORE AND WHERE INDICATED ON DRAWINGS

- WINDOWS TO BE ALUCLAD OR UPVC

- CILLS TO BE PRECAST CONCRETE OR POWDER COATED ALUMINIUM - RAINWATER GOODS TO BE PVC OR ALUMINIUM, COLOUR MATCHED TO WINDOWS

SERVICES INTEGRATION

- ALL DRAINAGE TO FRONT BATHROOM/WCS INTERNAL - NO EXTERNAL STACKS

- ALL VENTING TO FRONT ROOMS AS TRICKLE VENT IN WINDOWS - NO WALL VENTS IN FRONT FACADE

**PV PANELS** 

- PV PANELS WILL BE FITTED TO REAR OR FRONT ROOF SLOPE, DEPENDING ON HOUSE ORIENTATION

NOTIFY ARCHITECT OF ANY DISCREPANCIES. CHECK DIMENSIONS ON SITE. DO NOT SCALE. USE FIGURED DIMENSIONS ONLY

- FOR PROVISION + LOCATION OF BIKE STORES & BINS STORES REFER TO SITE PLAN & STREET ELEVATIONS - SEE ARCHITECTS DESIGN STATEMENT 1:200 STREET ELEVATIONS FOR SAMPLES OF PROPOSED MATERIALS & COLOURS

| REVISION | NOTE                                |                 |            |                           | DATE                                                                                                    |  |
|----------|-------------------------------------|-----------------|------------|---------------------------|---------------------------------------------------------------------------------------------------------|--|
| CLIENT   | FINGAL COUNTY COUNCIL               |                 |            | obrigini                  | obriain:beary                                                                                           |  |
|          |                                     |                 |            | Obriani.i                 | ocary                                                                                                   |  |
| PROJEC   | Mooret                              | own Housing     |            |                           |                                                                                                         |  |
| DRAWIN   | <sup>G:</sup> House Type C (2 of 2) |                 |            | O'Briain Beary Architects |                                                                                                         |  |
|          |                                     |                 | - PROPOSAL | t+353 1 855 9040          | C1 The Steelworks Foley Street Dublin 1<br>t+353 1 855 9040<br>info@obriainbeary.ie www.obriainbeary.ie |  |
|          |                                     |                 |            | ,                         | ,                                                                                                       |  |
| DATE:    | E (202)                             | SCALE:          | JOB NO:    | DRAWING NO:               | REV:                                                                                                    |  |
| 2//0     | 5/2024                              | 2024 AI @ 1:100 | 23.13.MTN  | P1006                     |                                                                                                         |  |