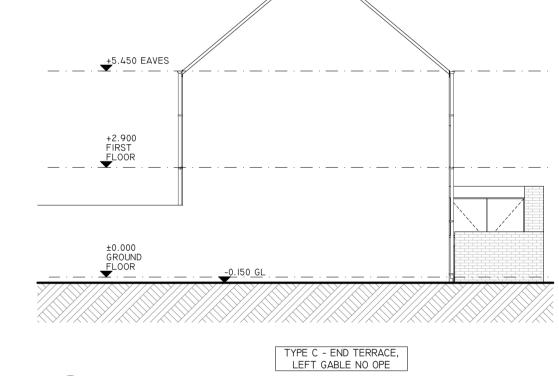

## SCHEDULE OF EXTERNAL FINISHES

- BLUE-BLACK FIBRE CEMENT SLATES - SMOOTH RENDER - PAINTED FINISH OR PROPRIETARY RENDER SYSTEM

- SELECTED BRICK FINISH TO BIKE STORE, BIN STORE AND WHERE INDICATED ON DRAWINGS

- WINDOWS TO BE ALUCLAD OR UPVC

- CILLS TO BE PRECAST CONCRETE OR POWDER COATED ALUMINIUM - RAINWATER GOODS TO BE PVC OR ALUMINIUM, COLOUR MATCHED TO WINDOWS

SERVICES INTEGRATION

- ALL DRAINAGE TO FRONT BATHROOM/WCS INTERNAL - NO EXTERNAL STACKS

- ALL VENTING TO FRONT ROOMS AS TRICKLE VENT IN WINDOWS - NO WALL VENTS IN FRONT FACADE

**PV PANELS** 

- PV PANELS WILL BE FITTED TO REAR OR FRONT ROOF SLOPE, DEPENDING ON HOUSE ORIENTATION

NOTIFY ARCHITECT OF ANY DISCREPANCIES. CHECK DIMENSIONS ON SITE. DO NOT SCALE. USE FIGURED DIMENSIONS ONLY

- FOR PROVISION + LOCATION OF BIKE STORES & BINS STORES REFER TO SITE PLAN & STREET ELEVATIONS - SEE ARCHITECTS DESIGN STATEMENT 1:200 STREET ELEVATIONS FOR SAMPLES OF PROPOSED MATERIALS & COLOURS

| REVISION | NOTE                                |                 |            |                           | DATE                                                                                                    |  |
|----------|-------------------------------------|-----------------|------------|---------------------------|---------------------------------------------------------------------------------------------------------|--|
| CLIENT   | FINGAL COUNTY COUNCIL               |                 |            | obrigini                  | obriain:beary                                                                                           |  |
|          |                                     |                 |            | Obriani.i                 | ocary                                                                                                   |  |
| PROJEC   | Mooret                              | own Housing     |            |                           |                                                                                                         |  |
| DRAWIN   | <sup>G:</sup> House Type C (2 of 2) |                 |            | O'Briain Beary Architects |                                                                                                         |  |
|          |                                     |                 | - PROPOSAL | t+353 1 855 9040          | C1 The Steelworks Foley Street Dublin 1<br>t+353 1 855 9040<br>info@obriainbeary.ie www.obriainbeary.ie |  |
|          |                                     |                 |            | ,                         | ,                                                                                                       |  |
| DATE:    | E (202)                             | SCALE:          | JOB NO:    | DRAWING NO:               | REV:                                                                                                    |  |
| 2//0     | 5/2024                              | 2024 AI @ 1:100 | 23.13.MTN  | P1006                     |                                                                                                         |  |