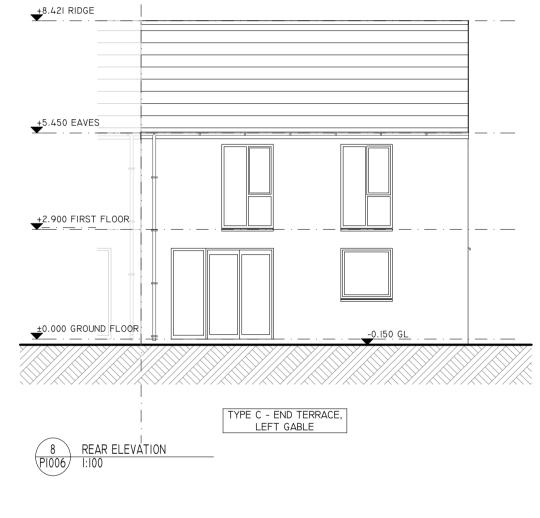

## SCHEDULE OF EXTERNAL FINISHES

- BLUE-BLACK FIBRE CEMENT SLATES - SMOOTH RENDER - PAINTED FINISH OR PROPRIETARY RENDER SYSTEM

- SELECTED BRICK FINISH TO BIKE STORE, BIN STORE AND WHERE INDICATED ON DRAWINGS

- WINDOWS TO BE ALUCLAD OR UPVC

- CILLS TO BE PRECAST CONCRETE OR POWDER COATED ALUMINIUM - RAINWATER GOODS TO BE PVC OR ALUMINIUM, COLOUR MATCHED TO WINDOWS

SERVICES INTEGRATION

- ALL DRAINAGE TO FRONT BATHROOM/WCS INTERNAL - NO EXTERNAL STACKS

- ALL VENTING TO FRONT ROOMS AS TRICKLE VENT IN WINDOWS - NO WALL VENTS IN FRONT FACADE

**PV PANELS** 

- PV PANELS WILL BE FITTED TO REAR OR FRONT ROOF SLOPE, DEPENDING ON HOUSE ORIENTATION

NOTIFY ARCHITECT OF ANY DISCREPANCIES. CHECK DIMENSIONS ON SITE. DO NOT SCALE. USE FIGURED DIMENSIONS ONLY

- FOR PROVISION + LOCATION OF BIKE STORES & BINS STORES REFER TO SITE PLAN & STREET ELEVATIONS - SEE ARCHITECTS DESIGN STATEMENT 1:200 STREET ELEVATIONS FOR SAMPLES OF PROPOSED MATERIALS & COLOURS

| REVISION | NOTE                                |                 |            |                           | DATE                                                                                                    |  |
|----------|-------------------------------------|-----------------|------------|---------------------------|---------------------------------------------------------------------------------------------------------|--|
| CLIENT   | FINGAL COUNTY COUNCIL               |                 |            | obrigini                  | obriain:beary                                                                                           |  |
|          |                                     |                 |            | Obriani.i                 | ocary                                                                                                   |  |
| PROJEC   | Mooret                              | own Housing     |            |                           |                                                                                                         |  |
| DRAWIN   | <sup>G:</sup> House Type C (2 of 2) |                 |            | O'Briain Beary Architects |                                                                                                         |  |
|          |                                     |                 | - PROPOSAL | t+353 1 855 9040          | C1 The Steelworks Foley Street Dublin 1<br>t+353 1 855 9040<br>info@obriainbeary.ie www.obriainbeary.ie |  |
|          |                                     |                 |            | ,                         | ,                                                                                                       |  |
| DATE:    | E (202)                             | SCALE:          | JOB NO:    | DRAWING NO:               | REV:                                                                                                    |  |
| 2//0     | 5/2024                              | 2024 AI @ 1:100 | 23.13.MTN  | P1006                     |                                                                                                         |  |