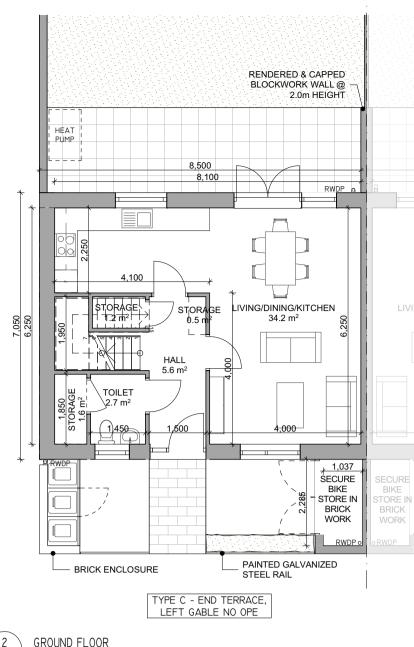

## SCHEDULE OF EXTERNAL FINISHES

- BLUE-BLACK FIBRE CEMENT SLATES - SMOOTH RENDER - PAINTED FINISH OR PROPRIETARY RENDER SYSTEM

- SELECTED BRICK FINISH TO BIKE STORE, BIN STORE AND WHERE INDICATED ON DRAWINGS

- WINDOWS TO BE ALUCLAD OR UPVC

- CILLS TO BE PRECAST CONCRETE OR POWDER COATED ALUMINIUM - RAINWATER GOODS TO BE PVC OR ALUMINIUM, COLOUR MATCHED TO WINDOWS

SERVICES INTEGRATION

- ALL DRAINAGE TO FRONT BATHROOM/WCS INTERNAL - NO EXTERNAL STACKS

- ALL VENTING TO FRONT ROOMS AS TRICKLE VENT IN WINDOWS - NO WALL VENTS IN FRONT FACADE

**PV PANELS** 

- PV PANELS WILL BE FITTED TO REAR OR FRONT ROOF SLOPE, DEPENDING ON HOUSE ORIENTATION

NOTIFY ARCHITECT OF ANY DISCREPANCIES. CHECK DIMENSIONS ON SITE. DO NOT SCALE. USE FIGURED DIMENSIONS ONLY

- FOR PROVISION + LOCATION OF BIKE STORES & BINS STORES REFER TO SITE PLAN & STREET ELEVATIONS - SEE ARCHITECTS DESIGN STATEMENT 1:200 STREET ELEVATIONS FOR SAMPLES OF PROPOSED MATERIALS & COLOURS

| REVISION | NOTE                                |                 |            |                           | DATE                                                                                                    |  |
|----------|-------------------------------------|-----------------|------------|---------------------------|---------------------------------------------------------------------------------------------------------|--|
| CLIENT   | FINGAL COUNTY COUNCIL               |                 |            | obrigini                  | obriain:beary                                                                                           |  |
|          |                                     |                 |            | Obriani.i                 | ocary                                                                                                   |  |
| PROJEC   | Mooret                              | own Housing     |            |                           |                                                                                                         |  |
| DRAWIN   | <sup>G:</sup> House Type C (2 of 2) |                 |            | O'Briain Beary Architects |                                                                                                         |  |
|          |                                     |                 | - PROPOSAL | t+353 1 855 9040          | C1 The Steelworks Foley Street Dublin 1<br>t+353 1 855 9040<br>info@obriainbeary.ie www.obriainbeary.ie |  |
|          |                                     |                 |            | ,                         | ,                                                                                                       |  |
| DATE:    | E (202)                             | SCALE:          | JOB NO:    | DRAWING NO:               | REV:                                                                                                    |  |
| 2//0     | 5/2024                              | 2024 AI @ 1:100 | 23.13.MTN  | P1006                     |                                                                                                         |  |