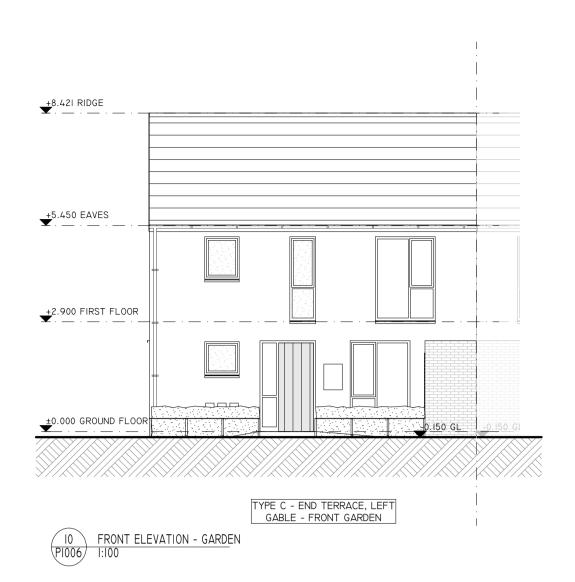

## SCHEDULE OF EXTERNAL FINISHES

- BLUE-BLACK FIBRE CEMENT SLATES - SMOOTH RENDER - PAINTED FINISH OR PROPRIETARY RENDER SYSTEM

- SELECTED BRICK FINISH TO BIKE STORE, BIN STORE AND WHERE INDICATED ON DRAWINGS

- WINDOWS TO BE ALUCLAD OR UPVC

- CILLS TO BE PRECAST CONCRETE OR POWDER COATED ALUMINIUM - RAINWATER GOODS TO BE PVC OR ALUMINIUM, COLOUR MATCHED TO WINDOWS

SERVICES INTEGRATION

- ALL DRAINAGE TO FRONT BATHROOM/WCS INTERNAL - NO EXTERNAL STACKS

- ALL VENTING TO FRONT ROOMS AS TRICKLE VENT IN WINDOWS - NO WALL VENTS IN FRONT FACADE

**PV PANELS** 

- PV PANELS WILL BE FITTED TO REAR OR FRONT ROOF SLOPE, DEPENDING ON HOUSE ORIENTATION

NOTIFY ARCHITECT OF ANY DISCREPANCIES. CHECK DIMENSIONS ON SITE. DO NOT SCALE. USE FIGURED DIMENSIONS ONLY