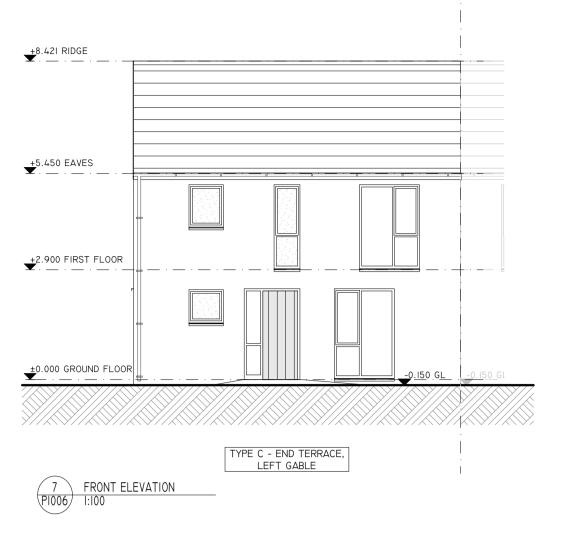

## SCHEDULE OF EXTERNAL FINISHES

- BLUE-BLACK FIBRE CEMENT SLATES - SMOOTH RENDER - PAINTED FINISH OR PROPRIETARY RENDER SYSTEM

- SELECTED BRICK FINISH TO BIKE STORE, BIN STORE AND WHERE INDICATED ON DRAWINGS

- WINDOWS TO BE ALUCLAD OR UPVC

- CILLS TO BE PRECAST CONCRETE OR POWDER COATED ALUMINIUM - RAINWATER GOODS TO BE PVC OR ALUMINIUM, COLOUR MATCHED TO WINDOWS

SERVICES INTEGRATION

- ALL DRAINAGE TO FRONT BATHROOM/WCS INTERNAL - NO EXTERNAL STACKS

- ALL VENTING TO FRONT ROOMS AS TRICKLE VENT IN WINDOWS - NO WALL VENTS IN FRONT FACADE

**PV PANELS** 

- PV PANELS WILL BE FITTED TO REAR OR FRONT ROOF SLOPE, DEPENDING ON HOUSE ORIENTATION

NOTIFY ARCHITECT OF ANY DISCREPANCIES. CHECK DIMENSIONS ON SITE. DO NOT SCALE. USE FIGURED DIMENSIONS ONLY

- FOR PROVISION + LOCATION OF BIKE STORES & BINS STORES REFER TO SITE PLAN & STREET ELEVATIONS - SEE ARCHITECTS DESIGN STATEMENT 1:200 STREET ELEVATIONS FOR SAMPLES OF PROPOSED MATERIALS & COLOURS

| REVISION | NOTE                                |                 |            |                           | DATE                                                                                                    |  |
|----------|-------------------------------------|-----------------|------------|---------------------------|---------------------------------------------------------------------------------------------------------|--|
| CLIENT   | FINGAL COUNTY COUNCIL               |                 |            | obrigini                  | obriain:beary                                                                                           |  |
|          |                                     |                 |            | Obriani.i                 | ocary                                                                                                   |  |
| PROJEC   | Mooret                              | own Housing     |            |                           |                                                                                                         |  |
| DRAWIN   | <sup>G:</sup> House Type C (2 of 2) |                 |            | O'Briain Beary Architects |                                                                                                         |  |
|          |                                     |                 | - PROPOSAL | t+353 1 855 9040          | C1 The Steelworks Foley Street Dublin 1<br>t+353 1 855 9040<br>info@obriainbeary.ie www.obriainbeary.ie |  |
|          |                                     |                 |            | ,                         | ,                                                                                                       |  |
| DATE:    | E (202)                             | SCALE:          | JOB NO:    | DRAWING NO:               | REV:                                                                                                    |  |
| 2//0     | 5/2024                              | 2024 AI @ 1:100 | 23.13.MTN  | P1006                     |                                                                                                         |  |