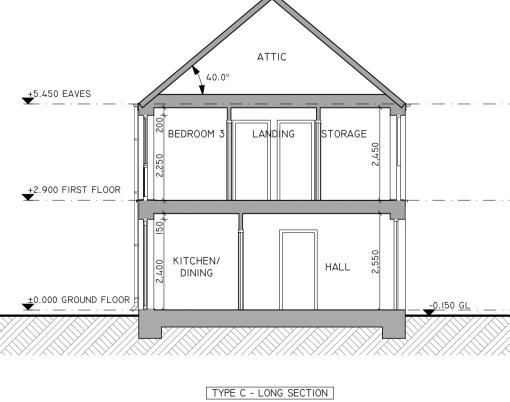

RENDERED & CAPPED BLOCKWORK WALL @ -2.0m HEIGHT

- Y

8,100

PUMP

© O'Briain Beary Architects



3.550



+8.421 RIDGE









\_\_\_\_\_\_ . \_\_\_\_ . \_\_\_\_ . \_\_\_\_ . \_\_\_\_ . \_\_\_\_ . \_\_\_\_ . \_\_\_\_ .

+8.421 RIDGE

II SIDE ELEVATION 2 PI006 I:100

\_\_\_\_\_





## SCHEDULE OF EXTERNAL FINISHES

- BLUE-BLACK FIBRE CEMENT SLATES - SMOOTH RENDER - PAINTED FINISH OR PROPRIETARY RENDER SYSTEM

- SELECTED BRICK FINISH TO BIKE STORE, BIN STORE AND WHERE INDICATED ON DRAWINGS

- WINDOWS TO BE ALUCLAD OR UPVC

- CILLS TO BE PRECAST CONCRETE OR POWDER COATED ALUMINIUM - RAINWATER GOODS TO BE PVC OR ALUMINIUM, COLOUR MATCHED TO WINDOWS

SERVICES INTEGRATION

- ALL DRAINAGE TO FRONT BATHROOM/WCS INTERNAL - NO EXTERNAL STACKS

- ALL VENTING TO FRONT ROOMS AS TRICKLE VENT IN WINDOWS - NO WALL VENTS IN FRONT FACADE

**PV PANELS** 

- PV PANELS WILL BE FITTED TO REAR OR FRONT ROOF SLOPE, DEPENDING ON