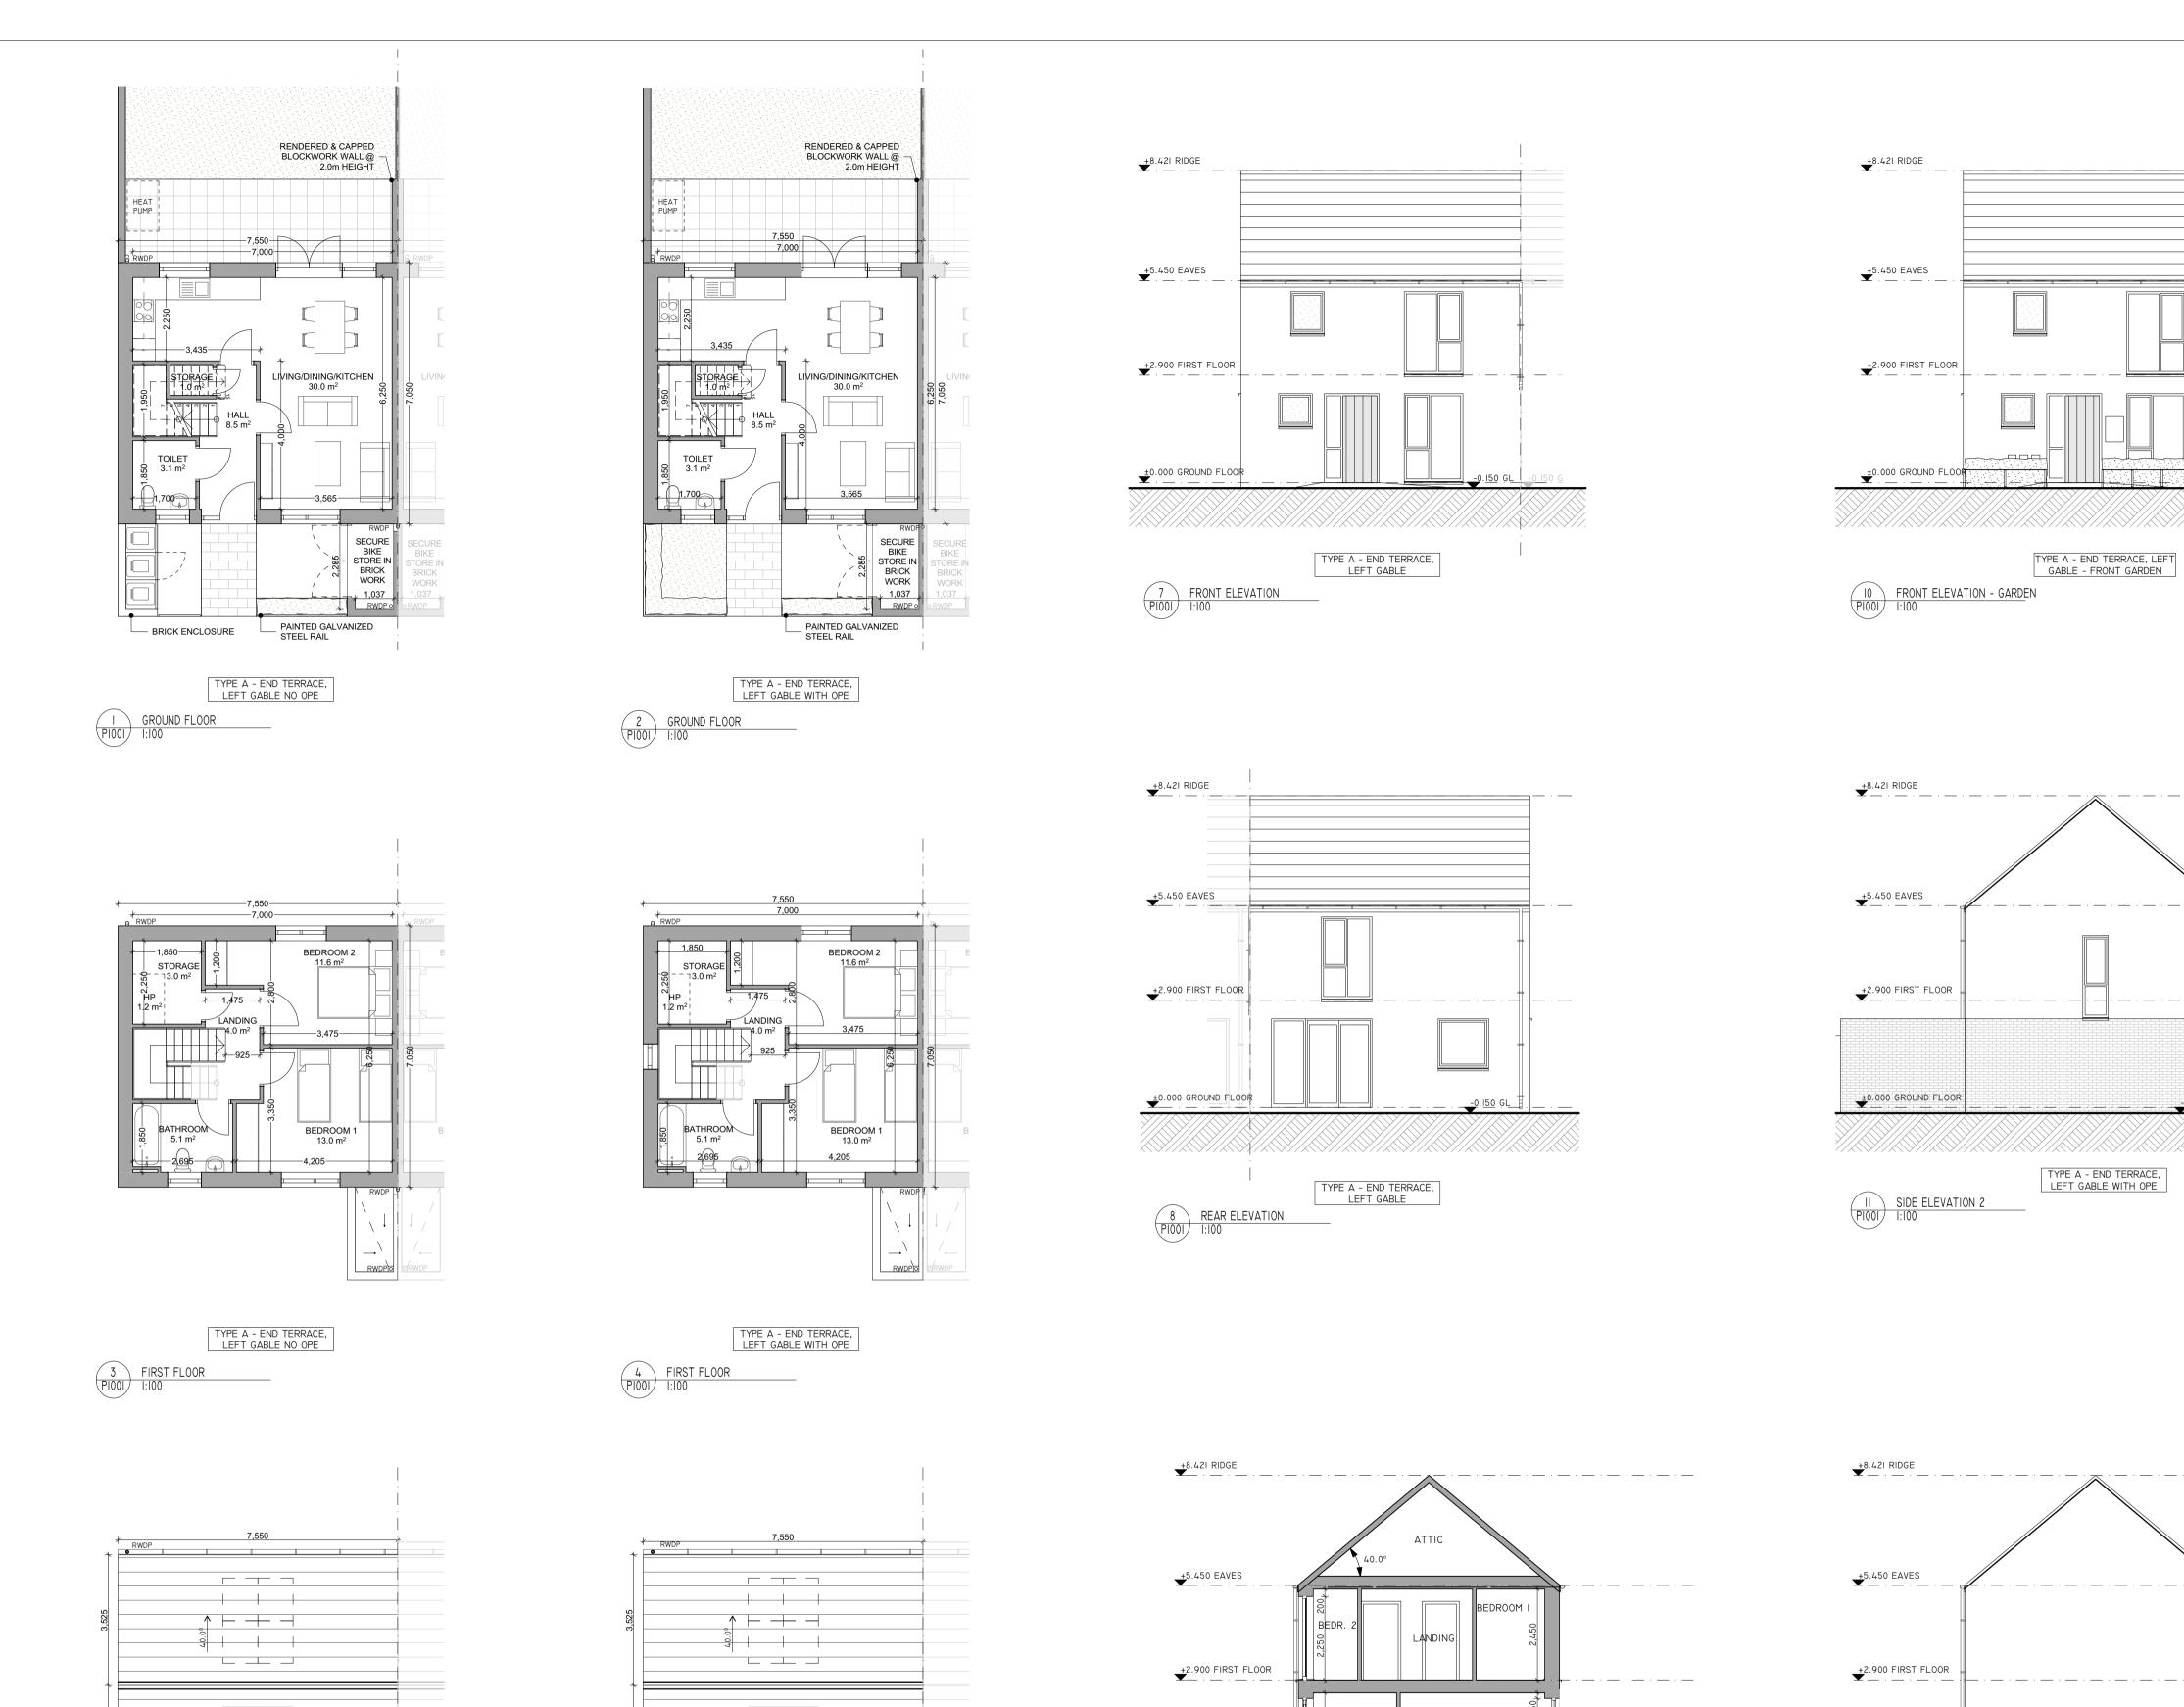

KITCHEN/

DINING

TYPE A - CROSS SECTION

±0.000 GROUND FLOOR

POTENTIAL PV PANELS
DEPENDING ON ORIENTATION

TYPE A - END TERRACE, LEFT GABLE WITH OPE

POTENTIAL PV PANELS .

DEPENDING ON ORIENTATION

TYPE A - END TERRACE, LEFT GABLE NO OPE

© O'Briain Beary Architects

HALL

±0.000 GROUND FLOOR

TYPE A - END TERRACE, LEFT GABLE NO OPE

## SCHEDULE OF EXTERNAL FINISHES

- BLUE-BLACK FIBRE CEMENT SLATES
- SMOOTH RENDER - PAINTED FINISH OR PROPRIETARY RENDER SYSTEM
- SELECTED BRICK FINISH TO BIKE STORE, BIN STORE AND WHERE INDICATED ON DRAWINGS
- WINDOWS TO BE ALUCLAD OR UPVC

- CILLS TO BE PRECAST CONCRETE OR POWDER COATED ALUMINIUM
- RAINWATER GOODS TO BE PVC OR ALUMINIUM, COLOUR MATCHED TO WINDOWS

## SERVICES INTEGRATION

- ALL DRAINAGE TO FRONT BATHROOMWCS INTERNAL - NO EXTERNAL STACKS - ALL VENTING TO FRONT ROOMS AS TRICKLE VENT IN WINDOWS - NO WALL VENTS IN FRONT FACADE

## PV PANELS

- PV PANELS WILL BE FITTED TO REAR OR FRONT ROOF SLOPE, DEPENDING ON HOUSE ORIENTATION

- FOR PROVISION + LOCATION OF BIKE STORES & BINS STORES REFER TO SITE PLAN & STREET ELEVATIONS
- SEE ARCHITECTS DESIGN STATEMENT 1:200 STREET ELEVATIONS FOR SAMPLES OF PROPOSED MATERIALS & COLOURS