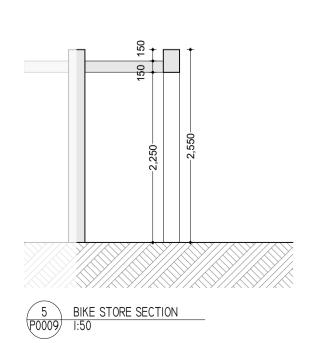

3 BIKE STORE FRONT ELEVATION P0009 I:50

4 BIKE STORE SIDE ELEVATION P0009 1:50

APARTMENT BLOCKS BOUNDARY RAILING - PLAN VIEW

APARTMENT BLOCKS BOUNDARY RAILING - FRONT VIEW 1800MM HIGH POWDER COATED GALVANISED STEEL RAILING WITH FLATS AT TOP AND BOTTOM RAIL AND VERTICALS; & RECTANGULAR HOLLOW SECTIONS AT 1800MM CENTRES