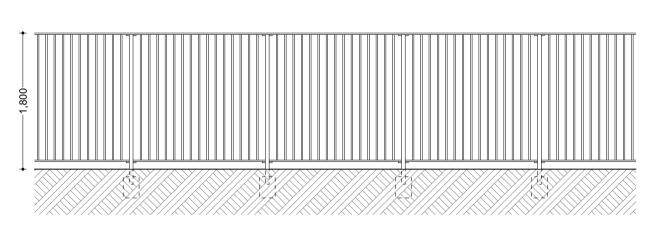

3 BIKE STORE FRONT ELEVATION P0009 I:50

4 BIKE STORE SIDE ELEVATION P0009 1:50

APARTMENT BLOCKS BOUNDARY RAILING - PLAN VIEW

APARTMENT BLOCKS BOUNDARY RAILING - FRONT VIEW 1800MM HIGH POWDER COATED GALVANISED STEEL RAILING WITH FLATS AT TOP AND BOTTOM RAIL AND VERTICALS; & RECTANGULAR HOLLOW SECTIONS AT 1800MM CENTRES

## **BOUNDARY TYPES LEGEND:**

NOTIFY ARCHITECT OF ANY DISCREPANCIES. CHECK DIMENSIONS ON SITE. DO NOT SCALE. USE FIGURED DIMENSIONS ONLY

|   | 600MM HIGH POWDER COATED GALVANISED STEEL RAILING                                                                                                         |
|---|-----------------------------------------------------------------------------------------------------------------------------------------------------------|
|   | 1200MM HIGH BRICK WALL WITH BRICK COPING                                                                                                                  |
|   | 2550MM HIGH BRICK WALL WITH BRICK COPING                                                                                                                  |
| _ | 2000MM HIGH BLOCKWORK WALL AND PIERS WITH PRECAST CONCRETE COPING                                                                                         |
|   | 2000MM HIGH BLOCKWORK WALL AND PIERS WITH PRECAST CONCRETE COPING, RENDERED BOTH SIDES                                                                    |
| — | 1800MM HIGH HIT & MISS TIMBER FENCING                                                                                                                     |
| — | 1800MM HIGH POWDER COATED GALVANISED STEEL RAILING<br>WITH FLATS AT TOP AND BOTTOM RAIL AND VERTICALS;<br>& RECTANGULAR HOLLOW SECTIONS AT 1800MM CENTRES |