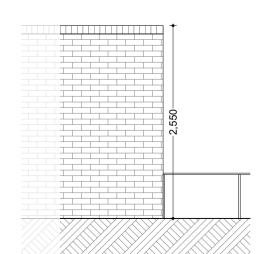

## **BOUNDARY TYPES LEGEND:**

NOTIFY ARCHITECT OF ANY DISCREPANCIES. CHECK DIMENSIONS ON SITE. DO NOT SCALE. USE FIGURED DIMENSIONS ONLY

|   | 600MM HIGH POWDER COATED GALVANISED STEEL RAILING                                                                                                         |
|---|-----------------------------------------------------------------------------------------------------------------------------------------------------------|
|   | 1200MM HIGH BRICK WALL WITH BRICK COPING                                                                                                                  |
|   | 2550MM HIGH BRICK WALL WITH BRICK COPING                                                                                                                  |
| _ | 2000MM HIGH BLOCKWORK WALL AND PIERS WITH PRECAST CONCRETE COPING                                                                                         |
|   | 2000MM HIGH BLOCKWORK WALL AND PIERS WITH PRECAST CONCRETE COPING, RENDERED BOTH SIDES                                                                    |
| — | 1800MM HIGH HIT & MISS TIMBER FENCING                                                                                                                     |
| — | 1800MM HIGH POWDER COATED GALVANISED STEEL RAILING<br>WITH FLATS AT TOP AND BOTTOM RAIL AND VERTICALS;<br>& RECTANGULAR HOLLOW SECTIONS AT 1800MM CENTRES |