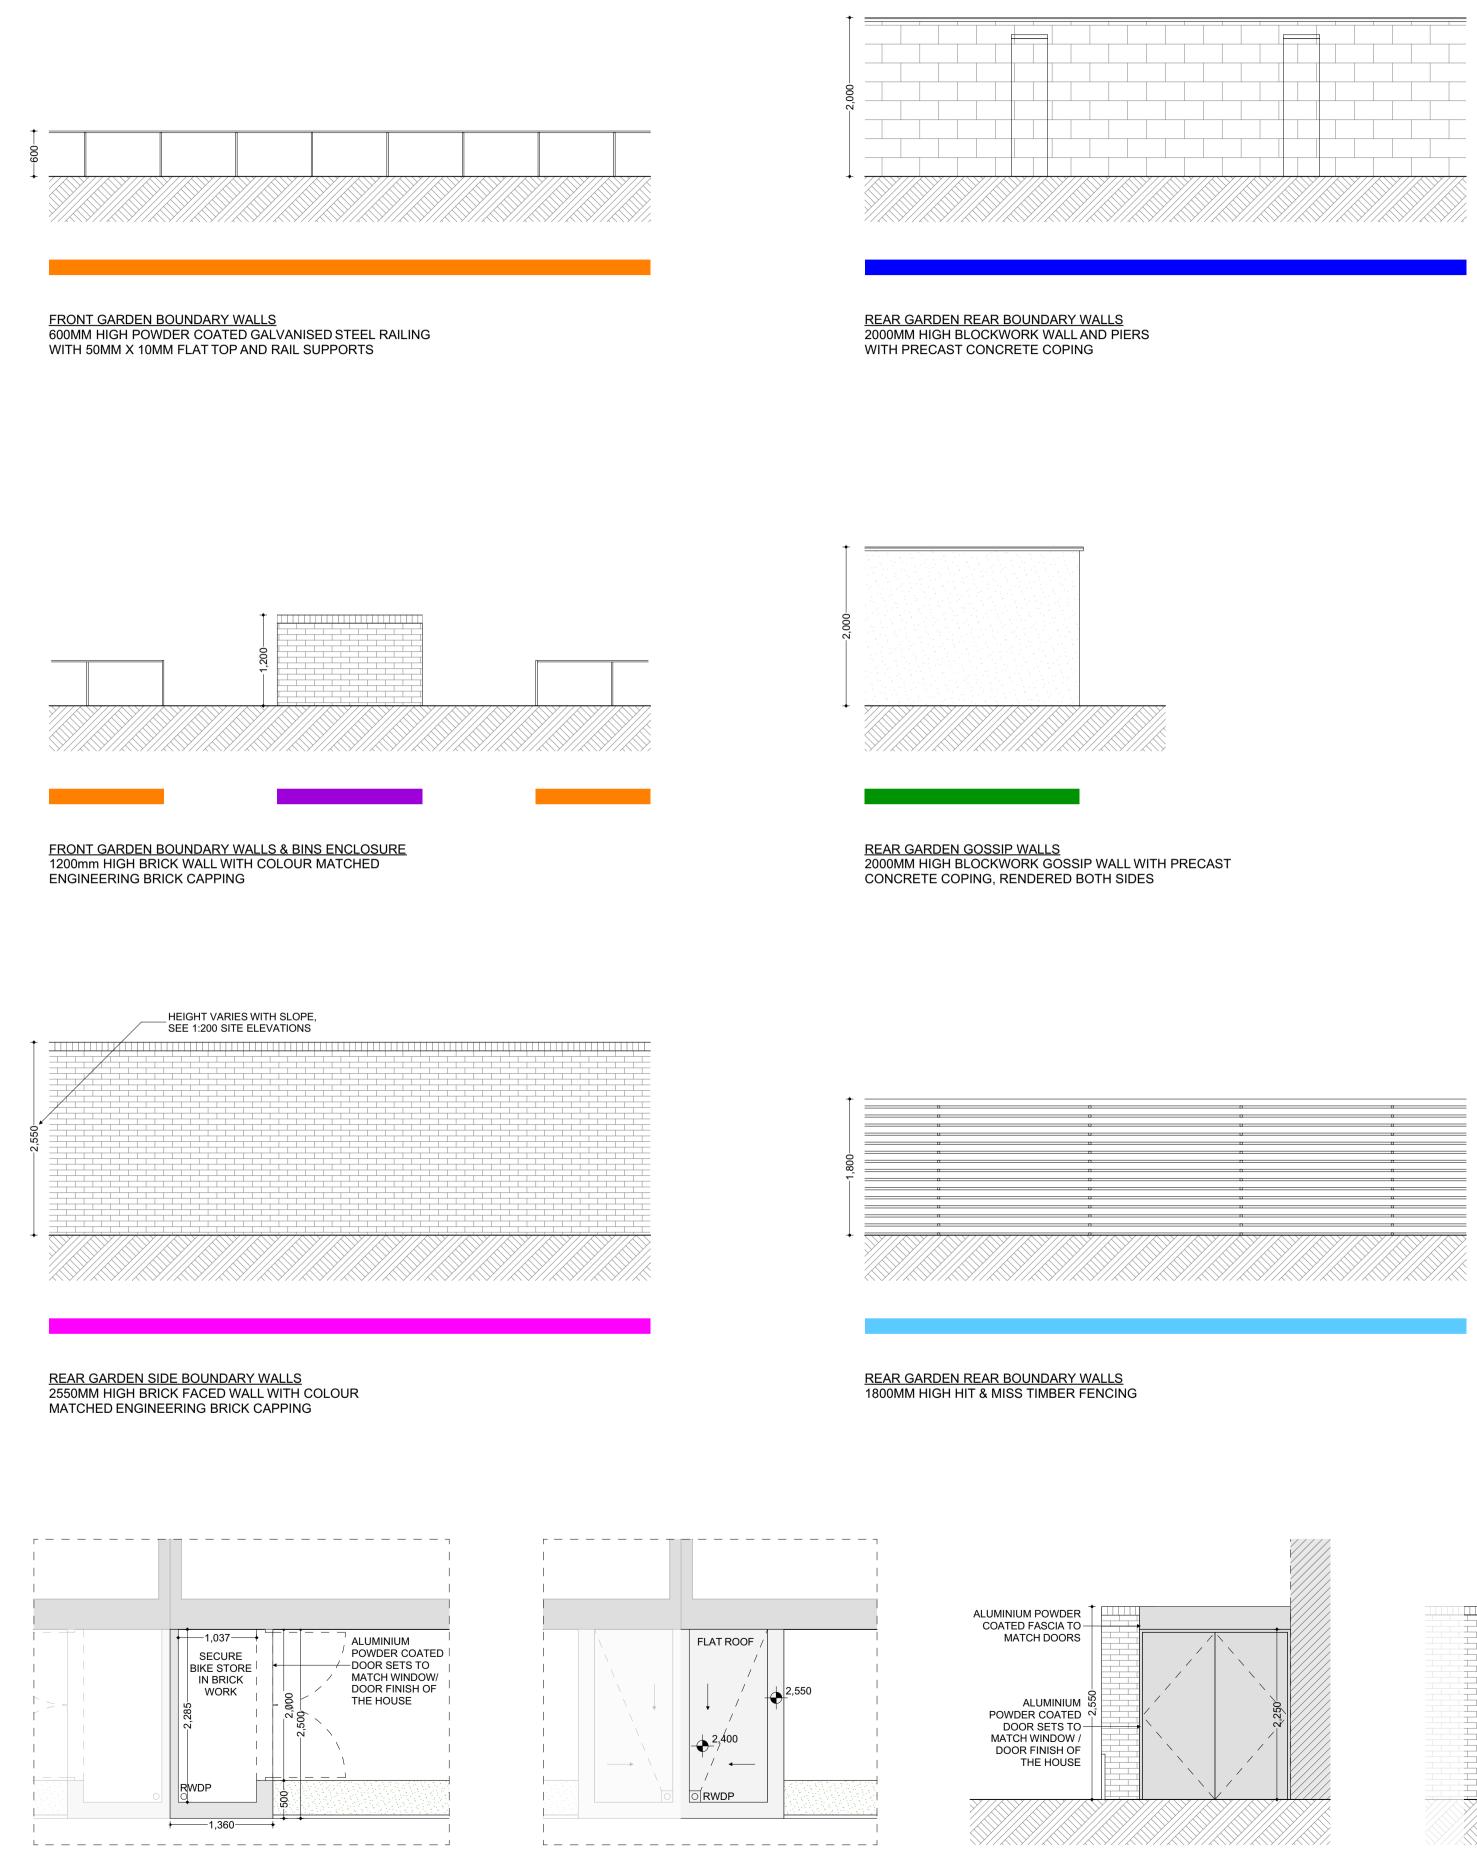

## **BOUNDARY TYPES LEGEND:**

NOTIFY ARCHITECT OF ANY DISCREPANCIES. CHECK DIMENSIONS ON SITE. DO NOT SCALE. USE FIGURED DIMENSIONS ONLY

|   | 600MM HIGH POWDER COATED GALVANISED STEEL RAILING                                                                                                         |
|---|-----------------------------------------------------------------------------------------------------------------------------------------------------------|
|   | 1200MM HIGH BRICK WALL WITH BRICK COPING                                                                                                                  |
|   | 2550MM HIGH BRICK WALL WITH BRICK COPING                                                                                                                  |
| _ | 2000MM HIGH BLOCKWORK WALL AND PIERS WITH PRECAST CONCRETE COPING                                                                                         |
|   | 2000MM HIGH BLOCKWORK WALL AND PIERS WITH PRECAST CONCRETE COPING, RENDERED BOTH SIDES                                                                    |
| — | 1800MM HIGH HIT & MISS TIMBER FENCING                                                                                                                     |
| — | 1800MM HIGH POWDER COATED GALVANISED STEEL RAILING<br>WITH FLATS AT TOP AND BOTTOM RAIL AND VERTICALS;<br>& RECTANGULAR HOLLOW SECTIONS AT 1800MM CENTRES |