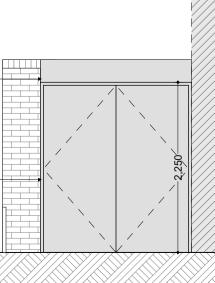

## **BOUNDARY TYPES LEGEND:**

NOTIFY ARCHITECT OF ANY DISCREPANCIES. CHECK DIMENSIONS ON SITE. DO NOT SCALE. USE FIGURED DIMENSIONS ONLY

|   | 600MM HIGH POWDER COATED GALVANISED STEEL RAILING                                                                                                         |
|---|-----------------------------------------------------------------------------------------------------------------------------------------------------------|
|   | 1200MM HIGH BRICK WALL WITH BRICK COPING                                                                                                                  |
|   | 2550MM HIGH BRICK WALL WITH BRICK COPING                                                                                                                  |
| _ | 2000MM HIGH BLOCKWORK WALL AND PIERS WITH PRECAST CONCRETE COPING                                                                                         |
|   | 2000MM HIGH BLOCKWORK WALL AND PIERS WITH PRECAST CONCRETE COPING, RENDERED BOTH SIDES                                                                    |
| — | 1800MM HIGH HIT & MISS TIMBER FENCING                                                                                                                     |
| — | 1800MM HIGH POWDER COATED GALVANISED STEEL RAILING<br>WITH FLATS AT TOP AND BOTTOM RAIL AND VERTICALS;<br>& RECTANGULAR HOLLOW SECTIONS AT 1800MM CENTRES |