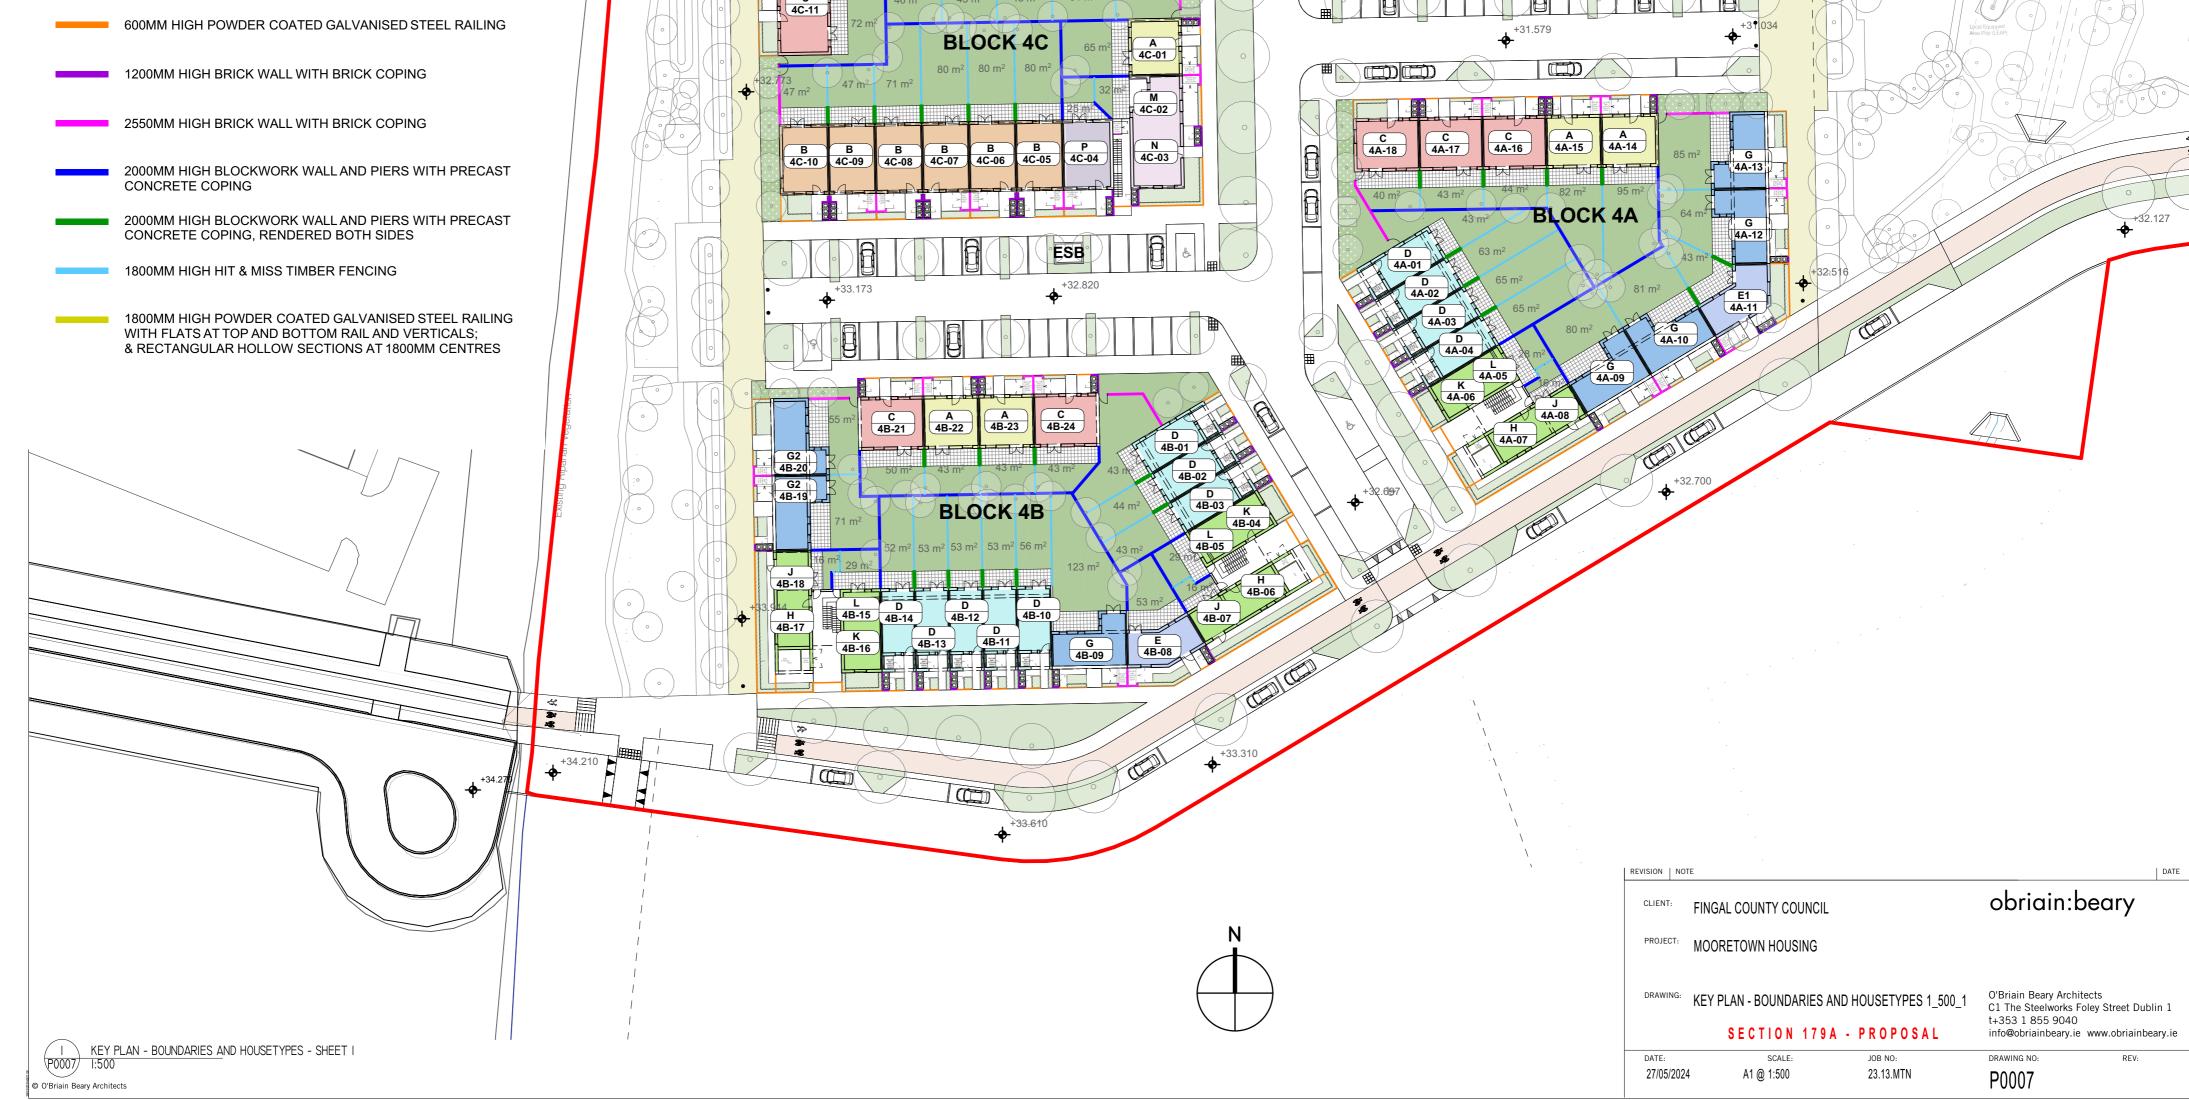

|  | HOUSETYPE A/A1    | - 2 BED - 2 STOREY            |
|--|-------------------|-------------------------------|
|  | HOUSETYPE B       | - 3 BED - 2 STOREY            |
|  | HOUSETYPE C       | - 3 BED - 2 STOREY            |
|  | HOUSETYPE D/D1    | - 3 BED - 3 STOREY            |
|  | HOUSETYPE E/E1    | - 3 BED - 3 STOREY            |
|  | HOUSETYPE F       | - 4 BED - 2 STOREY            |
|  | HOUSETYPE G/G1/G2 | - 4 BED - 3 STOREY            |
|  |                   |                               |
|  | HOUSETYPE H       | - 1 BED APT GF (3S CORNER UN  |
|  | HOUSETYPE J       | - 2 BED DUPLEX FF/SF (3S CORM |
|  | HOUSETYPE K       | - 1 BED APT GF (3S CORNER UN  |
|  | HOUSETYPE L       | - 2 BED DUPLEX FF/SF (3S CORM |
|  | HOUSETYPE M       | - 2 BED APT GF (2S CORNER UN  |
|  | HOUSETYPE N       | - 2 BED APT GF (2S CORNER UN  |
|  | HOUSETYPE P       | - 3 BED DUPLEX GF/FF (2S CORM |
|  |                   |                               |