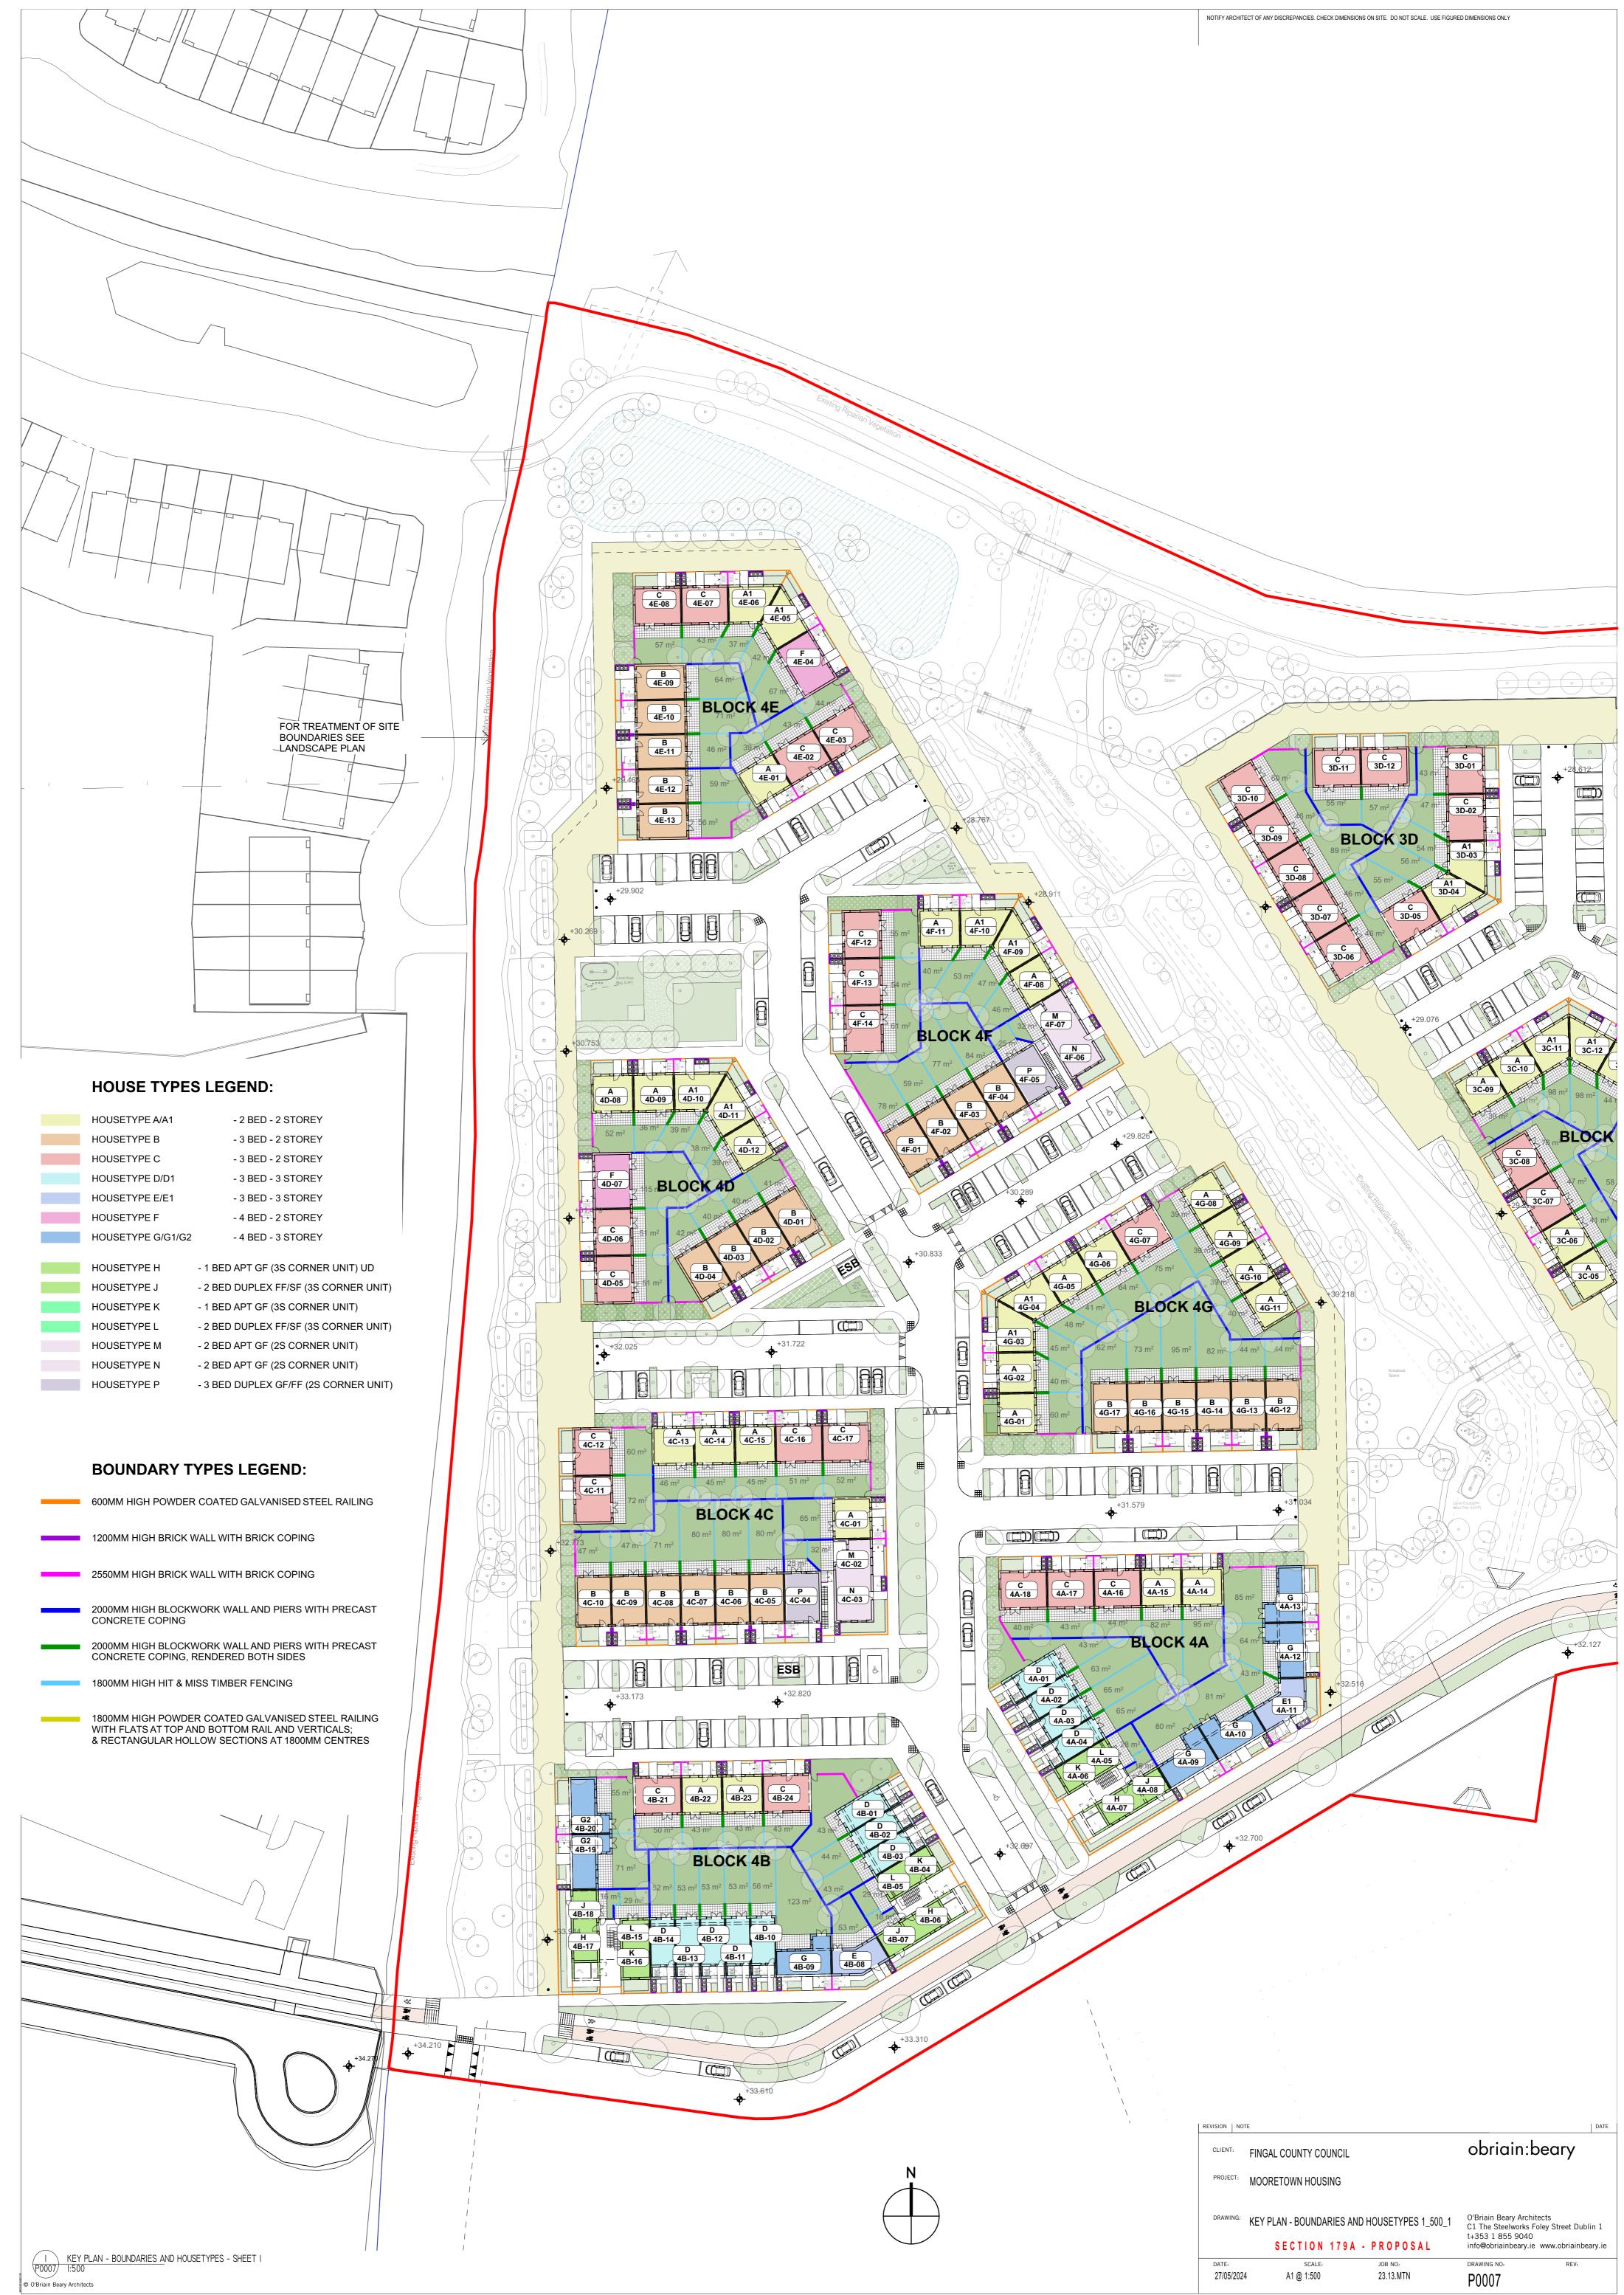

|  | HOUSETYPE A/A1    | - 2 BED - 2 STOREY            |
|--|-------------------|-------------------------------|
|  | HOUSETYPE B       | - 3 BED - 2 STOREY            |
|  | HOUSETYPE C       | - 3 BED - 2 STOREY            |
|  | HOUSETYPE D/D1    | - 3 BED - 3 STOREY            |
|  | HOUSETYPE E/E1    | - 3 BED - 3 STOREY            |
|  | HOUSETYPE F       | - 4 BED - 2 STOREY            |
|  | HOUSETYPE G/G1/G2 | - 4 BED - 3 STOREY            |
|  |                   |                               |
|  | HOUSETYPE H       | - 1 BED APT GF (3S CORNER UN  |
|  | HOUSETYPE J       | - 2 BED DUPLEX FF/SF (3S CORM |
|  | HOUSETYPE K       | - 1 BED APT GF (3S CORNER UN  |
|  | HOUSETYPE L       | - 2 BED DUPLEX FF/SF (3S CORM |
|  | HOUSETYPE M       | - 2 BED APT GF (2S CORNER UN  |
|  | HOUSETYPE N       | - 2 BED APT GF (2S CORNER UN  |
|  | HOUSETYPE P       | - 3 BED DUPLEX GF/FF (2S CORM |
|  |                   |                               |