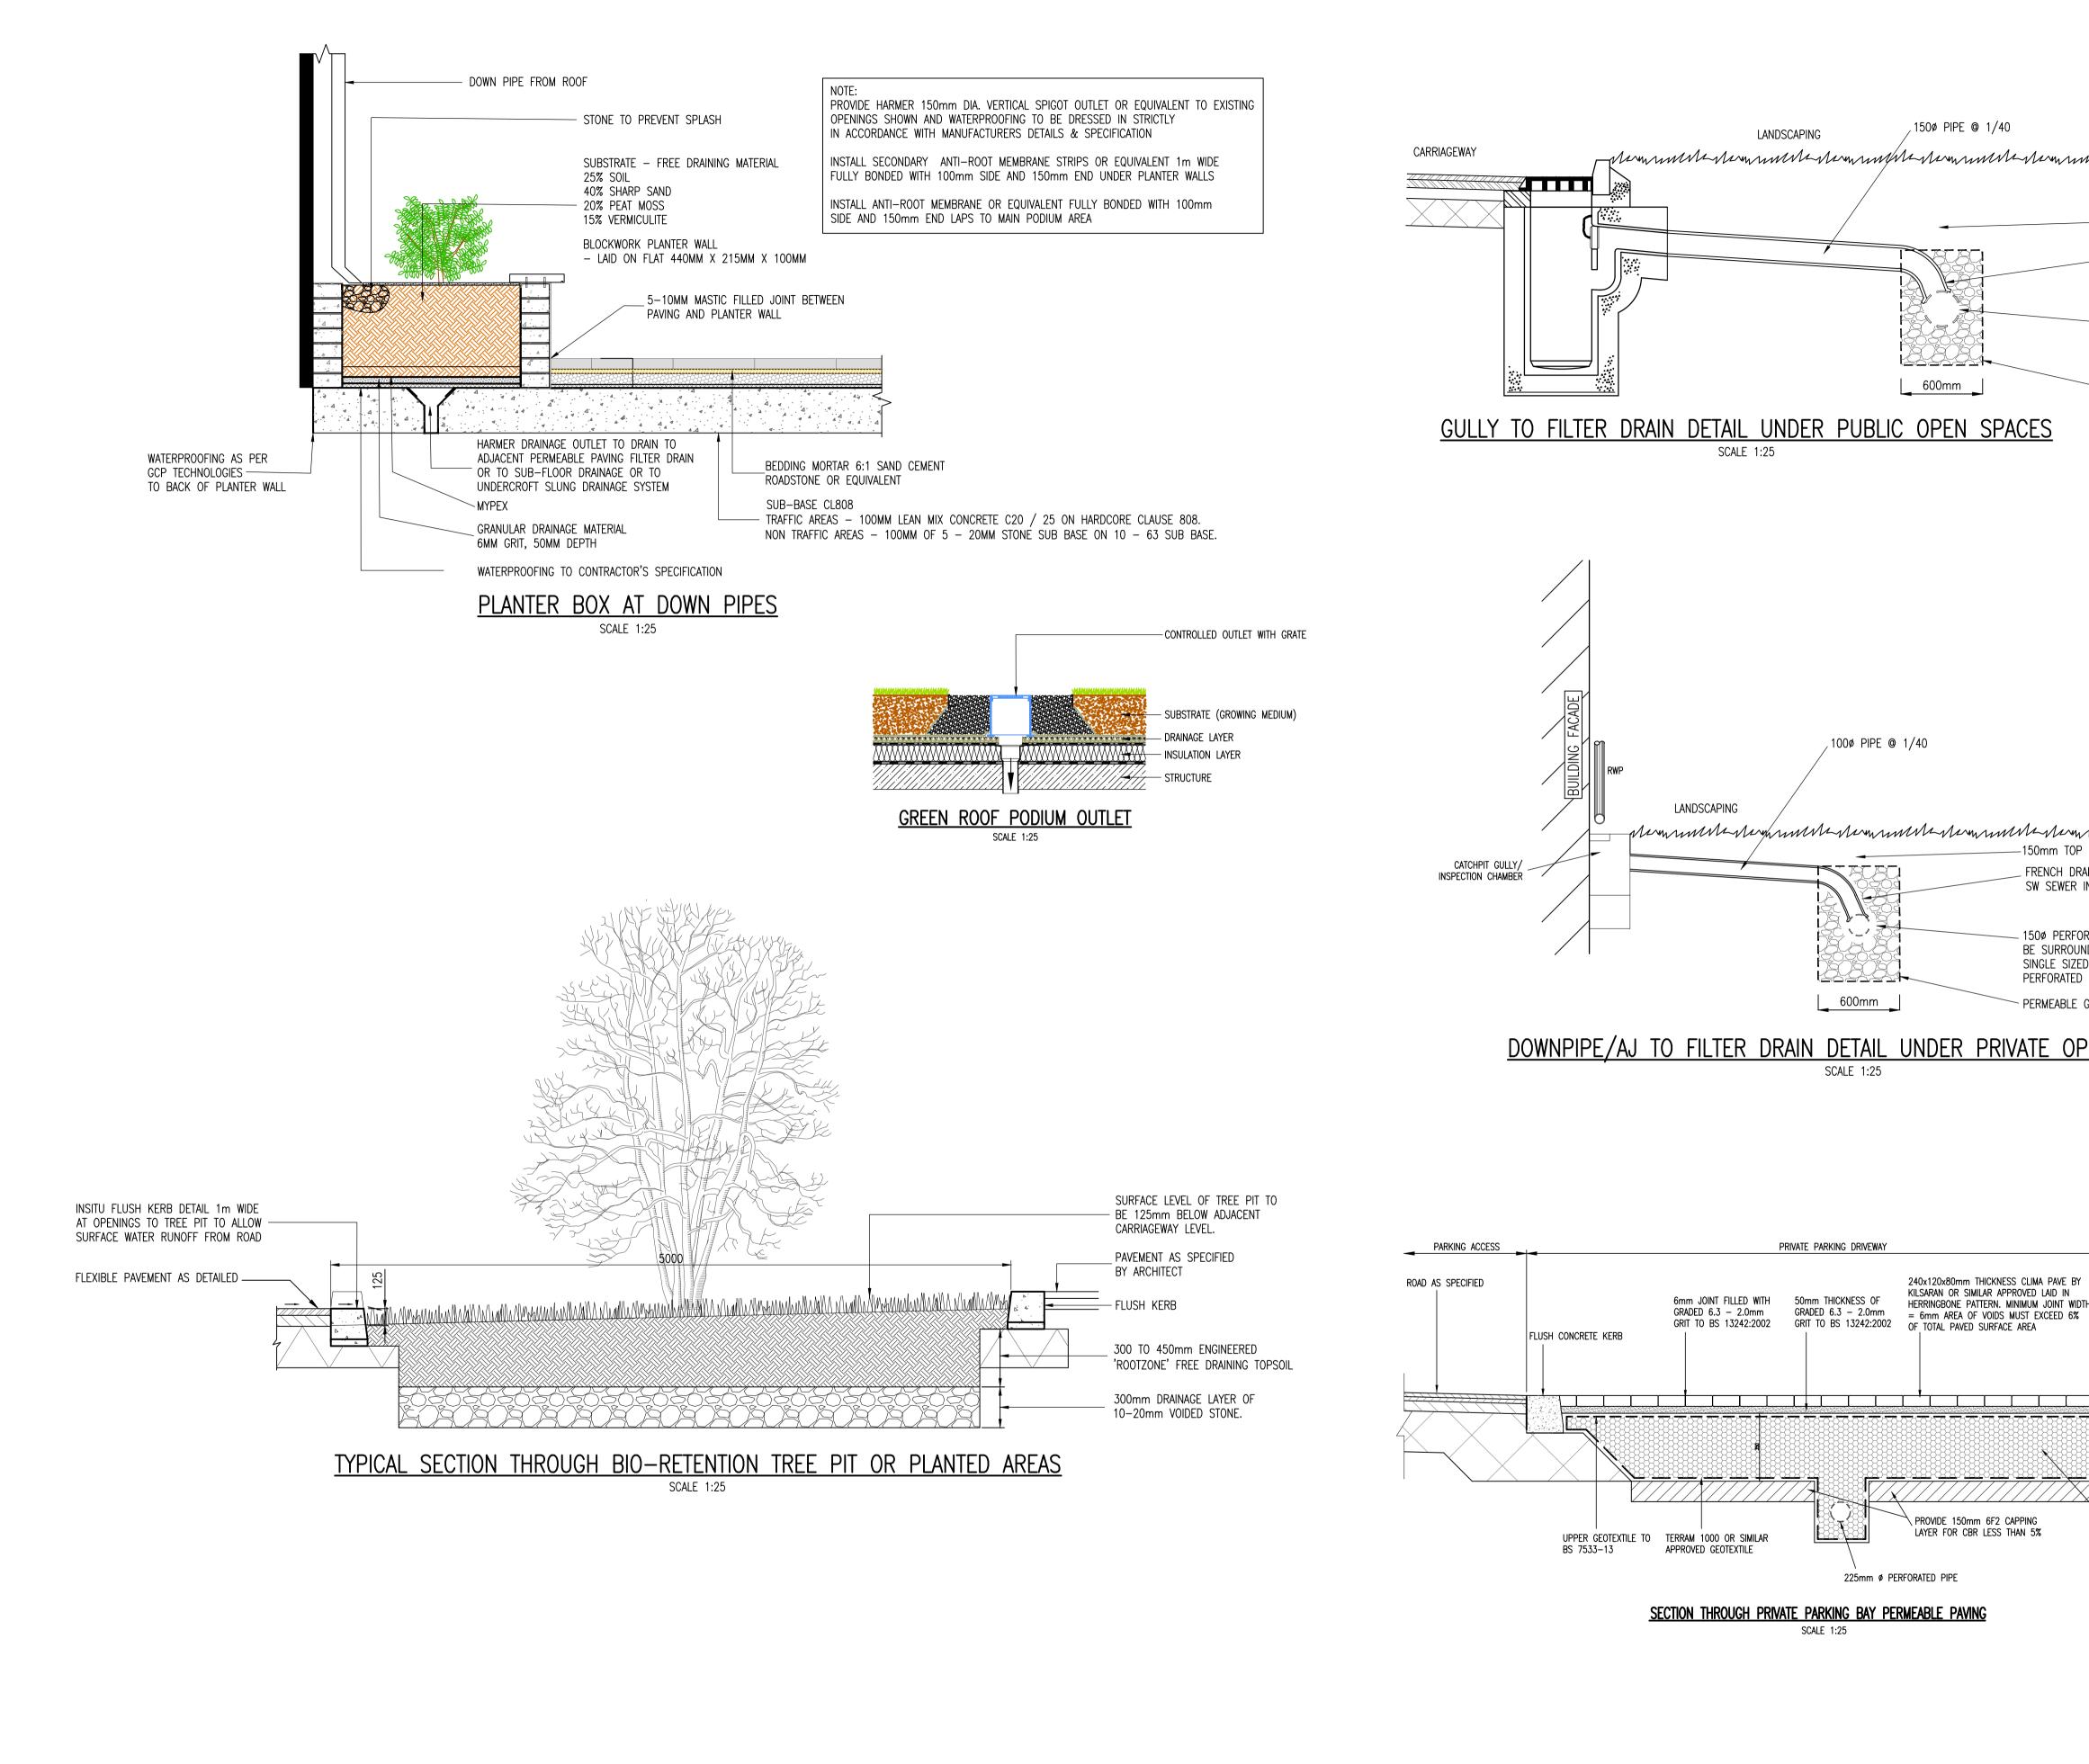

|                                                                                                                                                                             | This drawing should not be scaled. Dimensions to be verified on site.<br>Any discrepancies should be referred to the Engineer prior to work being put in hand.<br>This drawing is the property of Waterman Moylan Consulting Engineers Limited and is<br>issued on the condition that it is not copied, reproduced, retained or disclosed to any unauthorized person, either<br>wholly or in part without the consent in writing of<br>Waterman Moylan Consulting Engineers Limited<br>Block S East Point Business Park Dublin D03 H3F4 Ireland<br>t +353 1 664 8900 |
|-----------------------------------------------------------------------------------------------------------------------------------------------------------------------------|----------------------------------------------------------------------------------------------------------------------------------------------------------------------------------------------------------------------------------------------------------------------------------------------------------------------------------------------------------------------------------------------------------------------------------------------------------------------------------------------------------------------------------------------------------------------|
|                                                                                                                                                                             | NOTES:                                                                                                                                                                                                                                                                                                                                                                                                                                                                                                                                                               |
| une normande                                                                                                                                                                | <ol> <li>DO NOT SCALE. USE FIGURED DIMENSIONS ONLY.</li> <li>THIS DRAWING IS TO BE READ IN CONJUNCTION WITH ALL<br/>OTHER RELEVANT ARCHITECTURAL AND ENGINEERING<br/>DRAWINGS.</li> </ol>                                                                                                                                                                                                                                                                                                                                                                            |
| —150mm TOP SOIL                                                                                                                                                             |                                                                                                                                                                                                                                                                                                                                                                                                                                                                                                                                                                      |
| FRENCH DRAIN TO OUTFALL TO MAIN<br>SW SEWER IN ROADWAY                                                                                                                      |                                                                                                                                                                                                                                                                                                                                                                                                                                                                                                                                                                      |
|                                                                                                                                                                             |                                                                                                                                                                                                                                                                                                                                                                                                                                                                                                                                                                      |
| <ul> <li>225Ø PERFORATED LAND DRAIN TO<br/>BE SURROUNDED IN CLEAN 20mm<br/>SINGLE SIZED PEA GRAVEL.</li> <li>PERFORATED SIDE DOWN.</li> <li>DERMEADLE OF OTEXTUE</li> </ul> |                                                                                                                                                                                                                                                                                                                                                                                                                                                                                                                                                                      |
| - PERMEABLE GEOTEXTILE                                                                                                                                                      |                                                                                                                                                                                                                                                                                                                                                                                                                                                                                                                                                                      |
|                                                                                                                                                                             |                                                                                                                                                                                                                                                                                                                                                                                                                                                                                                                                                                      |
|                                                                                                                                                                             |                                                                                                                                                                                                                                                                                                                                                                                                                                                                                                                                                                      |
|                                                                                                                                                                             |                                                                                                                                                                                                                                                                                                                                                                                                                                                                                                                                                                      |
|                                                                                                                                                                             |                                                                                                                                                                                                                                                                                                                                                                                                                                                                                                                                                                      |
|                                                                                                                                                                             |                                                                                                                                                                                                                                                                                                                                                                                                                                                                                                                                                                      |
|                                                                                                                                                                             |                                                                                                                                                                                                                                                                                                                                                                                                                                                                                                                                                                      |
|                                                                                                                                                                             |                                                                                                                                                                                                                                                                                                                                                                                                                                                                                                                                                                      |
|                                                                                                                                                                             |                                                                                                                                                                                                                                                                                                                                                                                                                                                                                                                                                                      |
|                                                                                                                                                                             |                                                                                                                                                                                                                                                                                                                                                                                                                                                                                                                                                                      |
| MM                                                                                                                                                                          |                                                                                                                                                                                                                                                                                                                                                                                                                                                                                                                                                                      |
| TO OUTFALL TO MAIN<br>ROADWAY                                                                                                                                               |                                                                                                                                                                                                                                                                                                                                                                                                                                                                                                                                                                      |
|                                                                                                                                                                             |                                                                                                                                                                                                                                                                                                                                                                                                                                                                                                                                                                      |
| TED LAND DRAIN TO<br>ED IN CLEAN 20mm<br>PEA GRAVEL.<br>IDE DOWN.<br>OTEXTILE                                                                                               |                                                                                                                                                                                                                                                                                                                                                                                                                                                                                                                                                                      |
| TED LAND DRAIN TO<br>ED IN CLEAN 20mm<br>PEA GRAVEL.<br>DE DOWN.<br>OTEXTILE                                                                                                | Rev Date Description By Chk                                                                                                                                                                                                                                                                                                                                                                                                                                                                                                                                          |
| TED LAND DRAIN TO<br>ED IN CLEAN 20mm<br>PEA GRAVEL.<br>DE DOWN.<br>OTEXTILE<br>CN SPACES                                                                                   | Amendments                                                                                                                                                                                                                                                                                                                                                                                                                                                                                                                                                           |
| TED LAND DRAIN TO<br>ED IN CLEAN 20mm<br>PEA GRAVEL.<br>IDE DOWN.<br>OTEXTILE<br>CN SPACES                                                                                  |                                                                                                                                                                                                                                                                                                                                                                                                                                                                                                                                                                      |
| TED LAND DRAIN TO<br>ED IN CLEAN 20mm<br>PEA GRAVEL.<br>IDE DOWN.<br>OTEXTILE<br>TO SPACES                                                                                  | Amendments Project                                                                                                                                                                                                                                                                                                                                                                                                                                                                                                                                                   |
| TED LAND DRAIN TO<br>ED IN CLEAN 20mm<br>PEA GRAVEL.<br>IDE DOWN.<br>COTEXTILE<br>EN SPACES                                                                                 | Amendments Project PHASE 1, MOORETOWN Title                                                                                                                                                                                                                                                                                                                                                                                                                                                                                                                          |
| TED LAND DRAIN TO<br>ED IN CLEAN 20mm<br>PEA GRAVEL.<br>IDE DOWN.<br>COTEXTILE<br>EN SPACES                                                                                 | Project Project Title TYPICAL SUDS DETAILS Client                                                                                                                                                                                                                                                                                                                                                                                                                                                                                                                    |
| TED LAND DRAIN TO<br>ED IN CLEAN 20mm<br>PEA GRAVEL.<br>IDE DOWN.<br>OTEXTILE<br>TO SPACES                                                                                  | Amendments Project PHASE 1, MOORETOWN Title TYPICAL SUDS DETAILS Client FINGAL COUNTY COUNCIL                                                                                                                                                                                                                                                                                                                                                                                                                                                                        |
| TED LAND DRAIN TO<br>DI IN CLEAN 20mm<br>PEA GRAVEL.<br>DIEXTILE<br>TILE<br>TILE<br>TILE<br>TILE<br>TILE<br>TILE<br>TILE                                                    | Amendments Project PHASE 1, MOORETOWN Title TYPICAL SUDS DETAILS Client Client FINGAL COUNTY COUNCIL BLOCK S, EASTPOINT BUSINESS PARK, ALFIE BYRNE ROAD, DUBLIN DO3 H3F4 IRELAND. Tei: (01) 664 8900                                                                                                                                                                                                                                                                                                                                                                 |
| TED LAND DRAIN TO<br>ED IN CLEAN 20mm<br>PEA GRAVEL.<br>DOTEXTILE<br>TO SPACES                                                                                              | Amendments         Project         PHASE 1, MOORETOWN         Title         TYPICAL SUDS DETAILS         Client         FINGAL COUNTY COUNCIL         OUDELINDOS DETAILS         Displace         BLOCK S, EASTPOINT BUSINESS PARK, ALFIE BYRNE ROAD, DUBLIN DO3 H3F4 IRELAND. Tel: (01) 664 8900 Email: info@waterman-moylan.ie         Status         PUBLIC DISPLAY         Designed By         MM         MM         MM         Date         Status                                                                                                              |