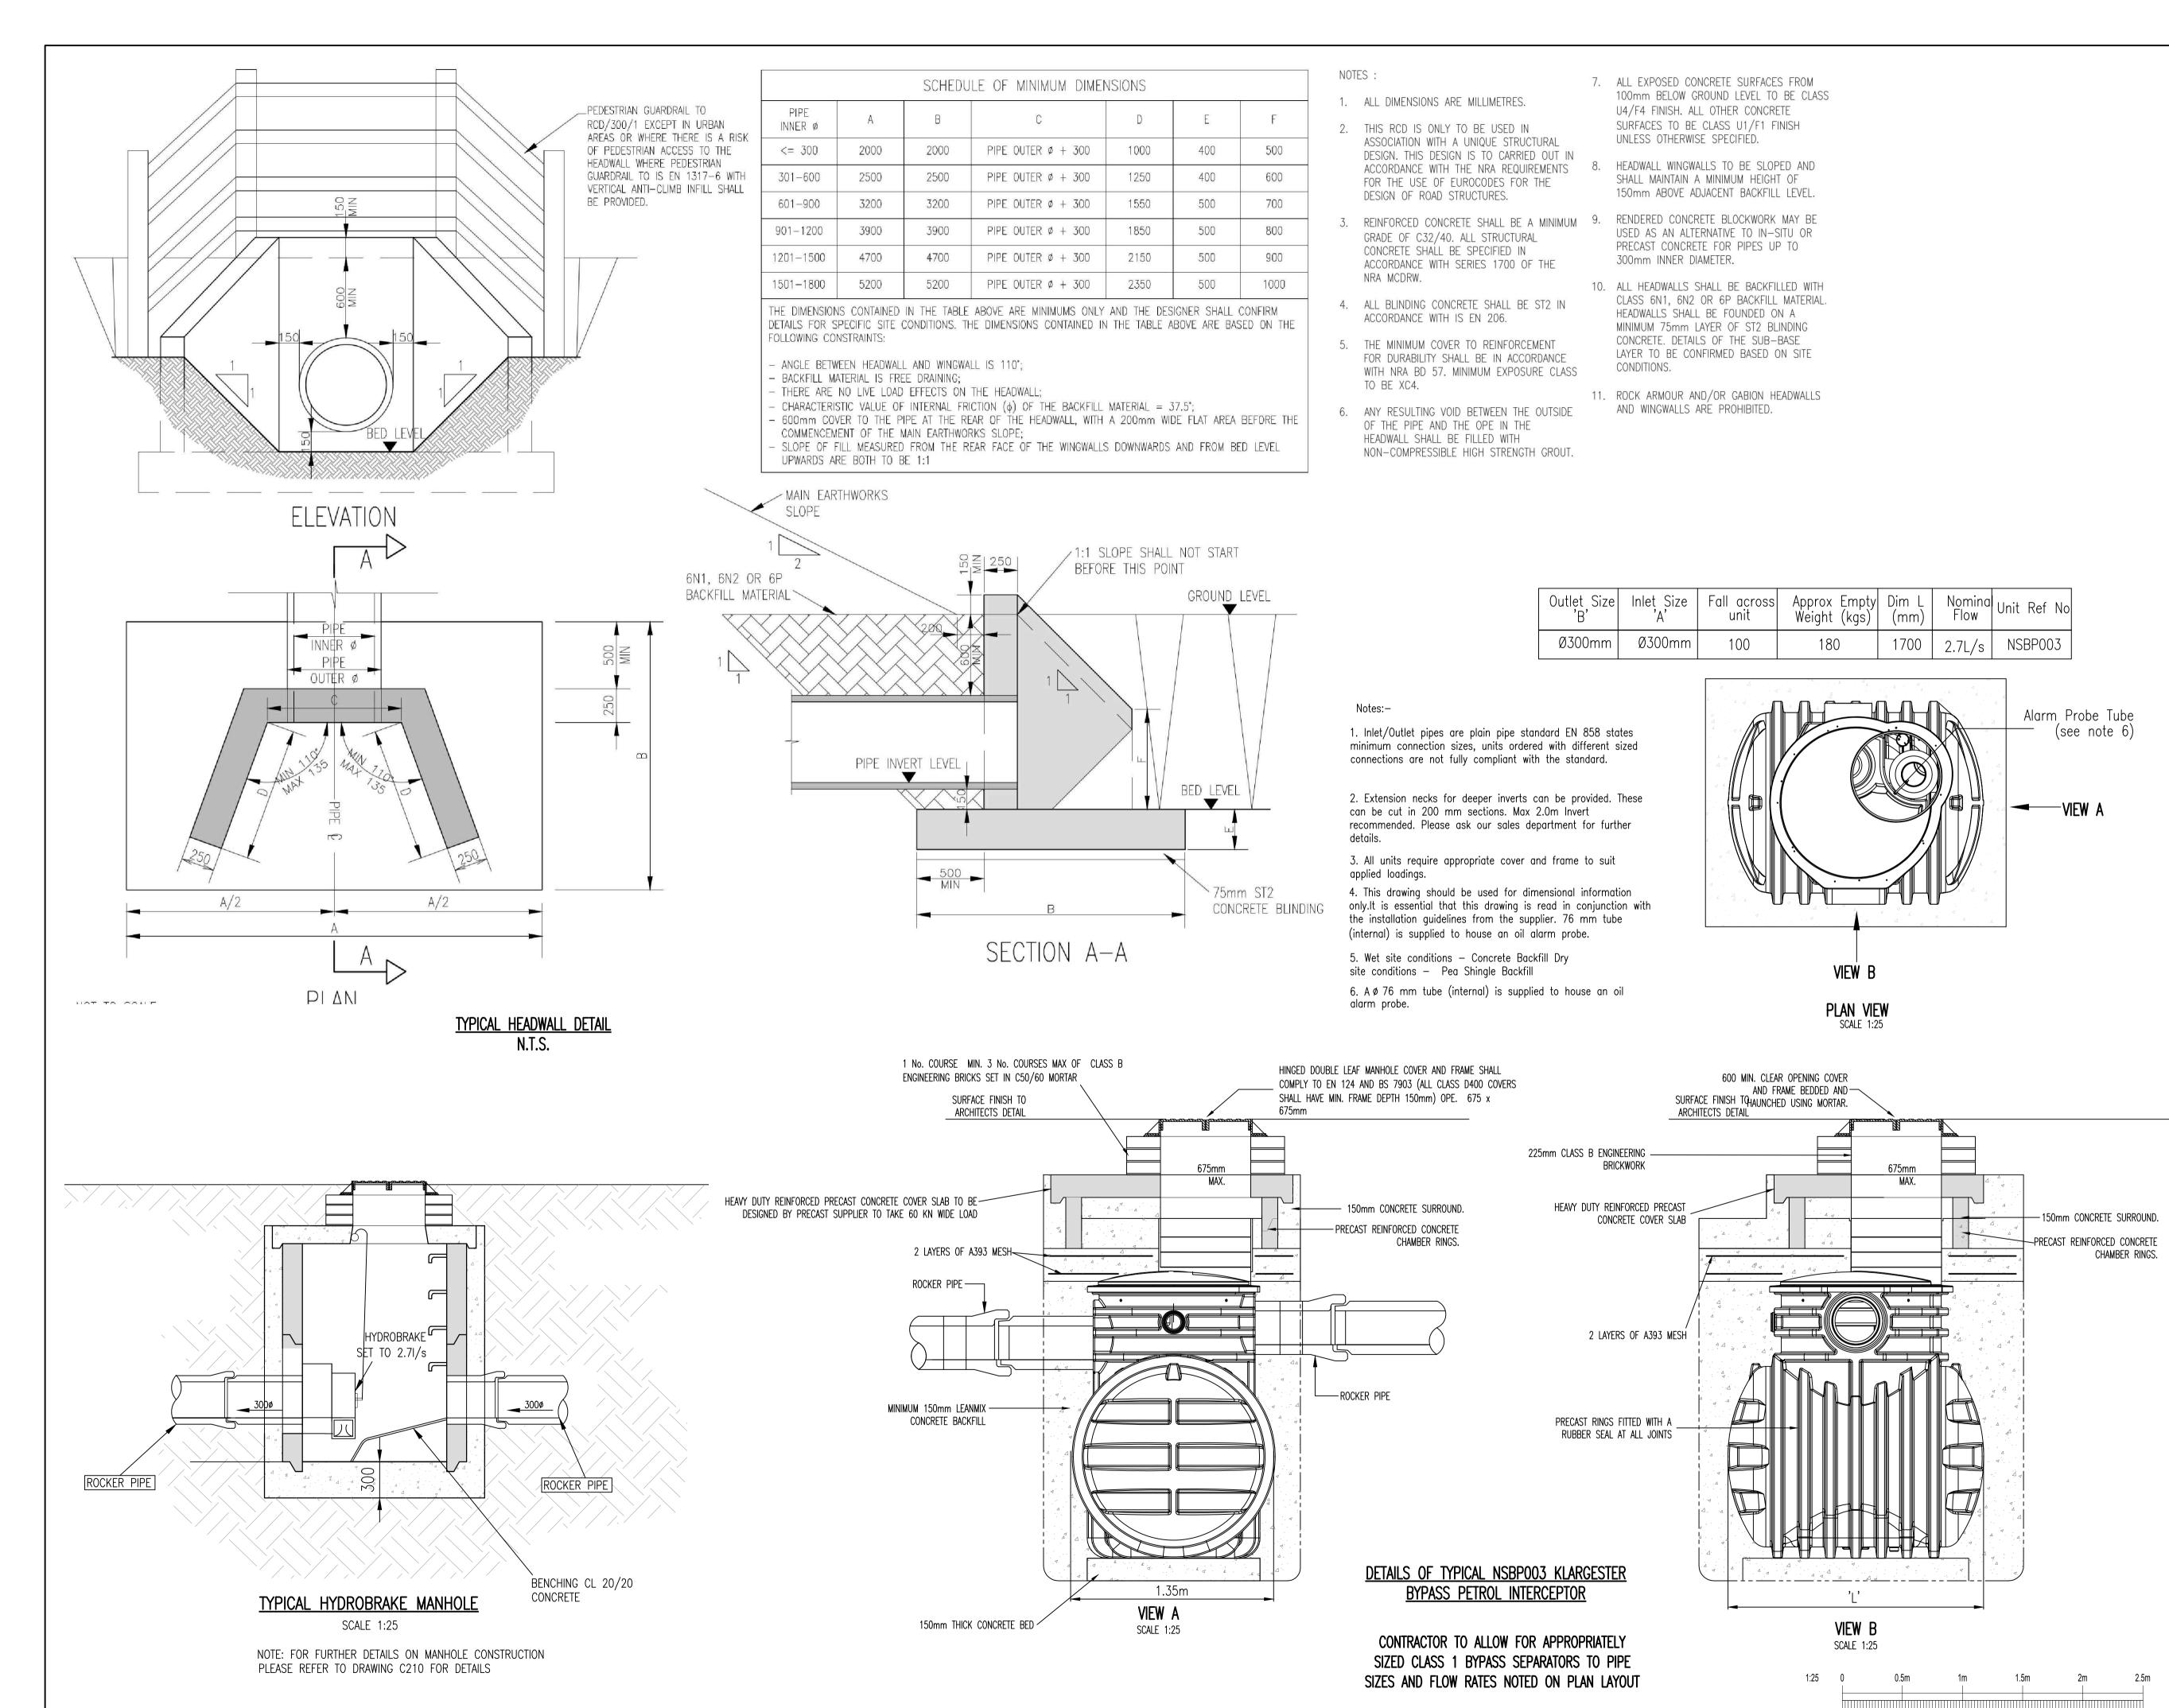

## NOTES:

1. DO NOT SCALE. USE FIGURED DIMENSIONS ONLY.

2. THIS DRAWING IS TO BE READ IN CONJUNCTION WITH ALL OTHER RELEVANT ARCHITECTURAL AND ENGINEERING DRAWINGS

1 DO

BLOCK S, EASTPOINT BUSINESS PARK, ALFIE BYRNE ROAD, DUBLIN D03 H3F4 IRELAND. Tel: (01) 664 8900
Email: info@waterman-moylan.ie www.waterman-moylan.ie

PHASE 1,

MOORETOWN

HEADWALL, HYDROBRAKE & PETROL INTERCEPTOR

DETAILS

FINGAL COUNTY COUNCIL

| tus                                  | PUBLIC DISPLAY                                     |             |              |          |
|--------------------------------------|----------------------------------------------------|-------------|--------------|----------|
| signed By                            | RM                                                 | Approved MD | Waterman Ref | 23-102   |
| wn By                                | MS                                                 | MARCH 2024  | Scales @ A1  | 1:25     |
| Project -                            | Originator - Volume - Level - Type - Role - Number |             |              | Revision |
| ITN - WMC - PH1 - 77 - DR - C -P1230 |                                                    |             |              |          |