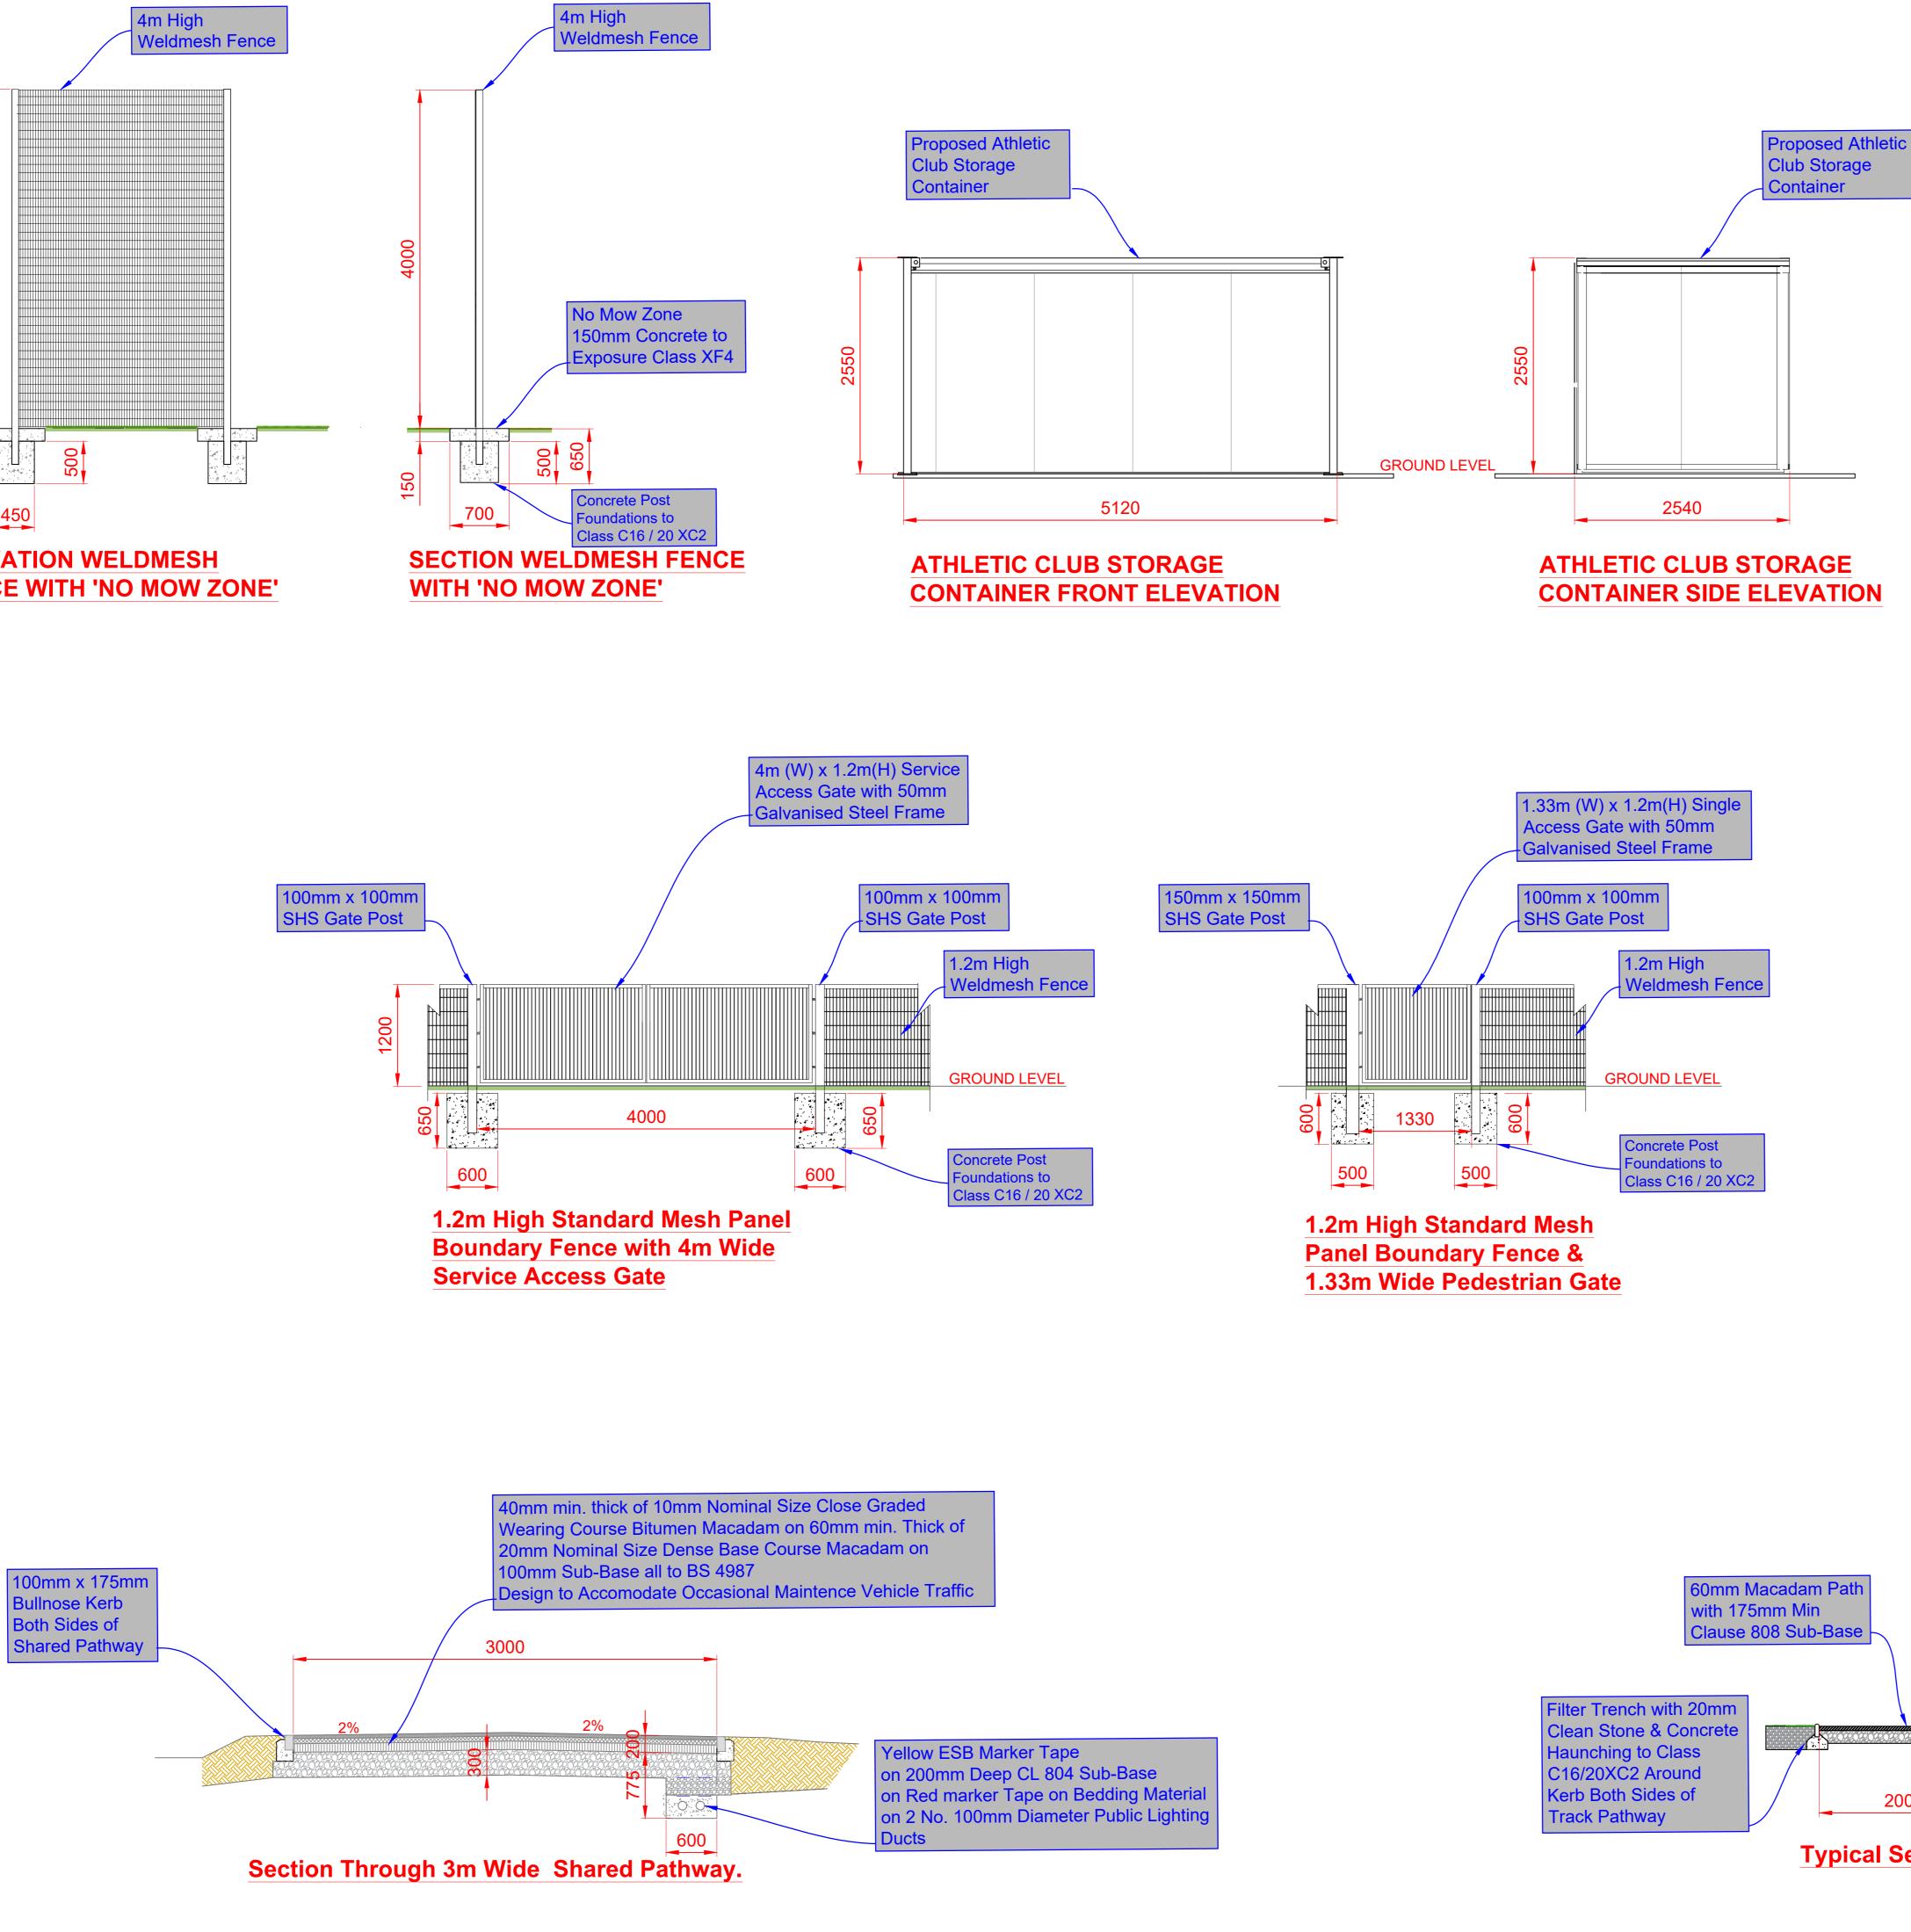

## Rathmore Road, Lusk - Recreational Hub Proposed Gate, Fence and Pathway Details - sheet 2 of 2

**& SIDE ELEVATION** 

Proposed Synthetic Track Surface on Buildup as Specified in Accordance with The IAAF Specification & Guidelines