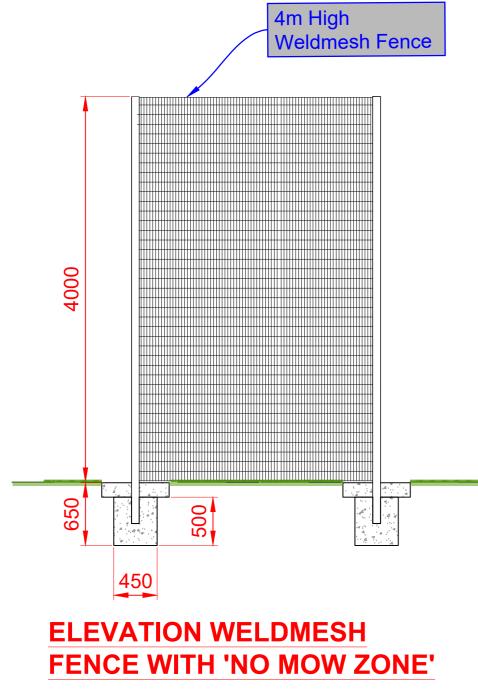

## Rathmore Road, Lusk - Recreational Hub Proposed Gate, Fence and Pathway Details - sheet 2 of 2

**& SIDE ELEVATION** 

Proposed Synthetic Track Surface on Buildup as Specified in Accordance with The IAAF Specification & Guidelines