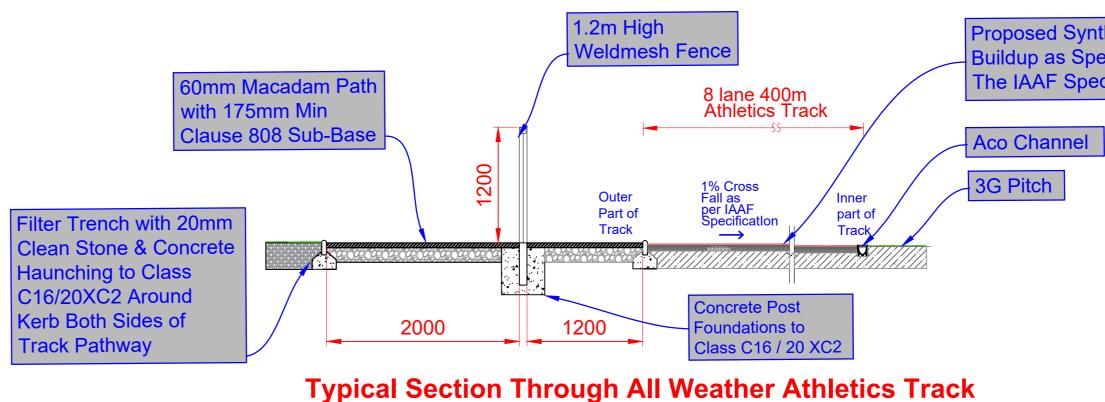

## Rathmore Road, Lusk - Recreational Hub Proposed Gate, Fence and Pathway Details - sheet 2 of 2

**& SIDE ELEVATION** 

Proposed Synthetic Track Surface on Buildup as Specified in Accordance with The IAAF Specification & Guidelines