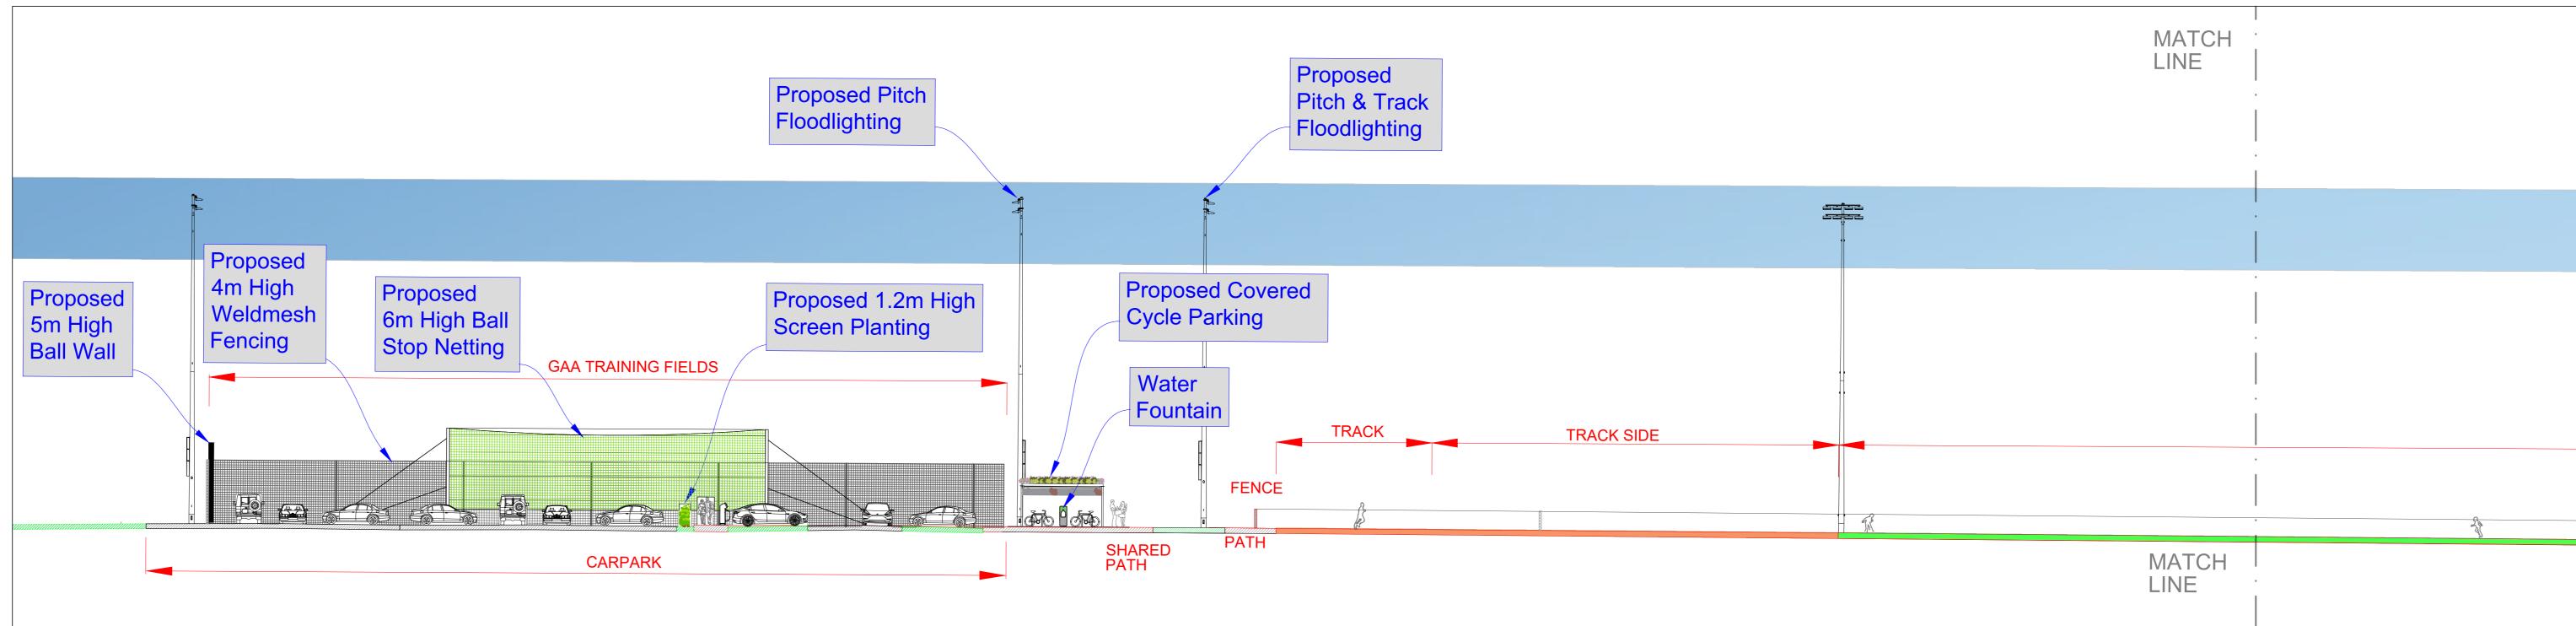

## Summary of Proposed Works

- 8 Lane, 400 Metre All-Weather Running Track & Sports Pitch
- All-Weather GAA Training Area with 4m High Weldmesh perimeter fence & 6m High Ball stop netting
- Ball Wall
- Car Park- 21 Spaces (including 6 No Blue Badge Spaces, 7 EV Spaces) & 5 Motorbike Spaces
- Covered Cycle parking
- 14 No. Floodlights
- 1.5m High Fence around All-Weather Track
- Teen Space Hang Out Zone
- Associated Path Network

Index No.: P8\_5988-10 Date: May, 2024 Scale 1:200 @ A0

Comhairle Contae
Fhine Gall
Fingal County
Council

ELEVATION LOOKING NORTH: SCALE 1:200

ELEVATION LOOKING NORTH: SCALE 1:200