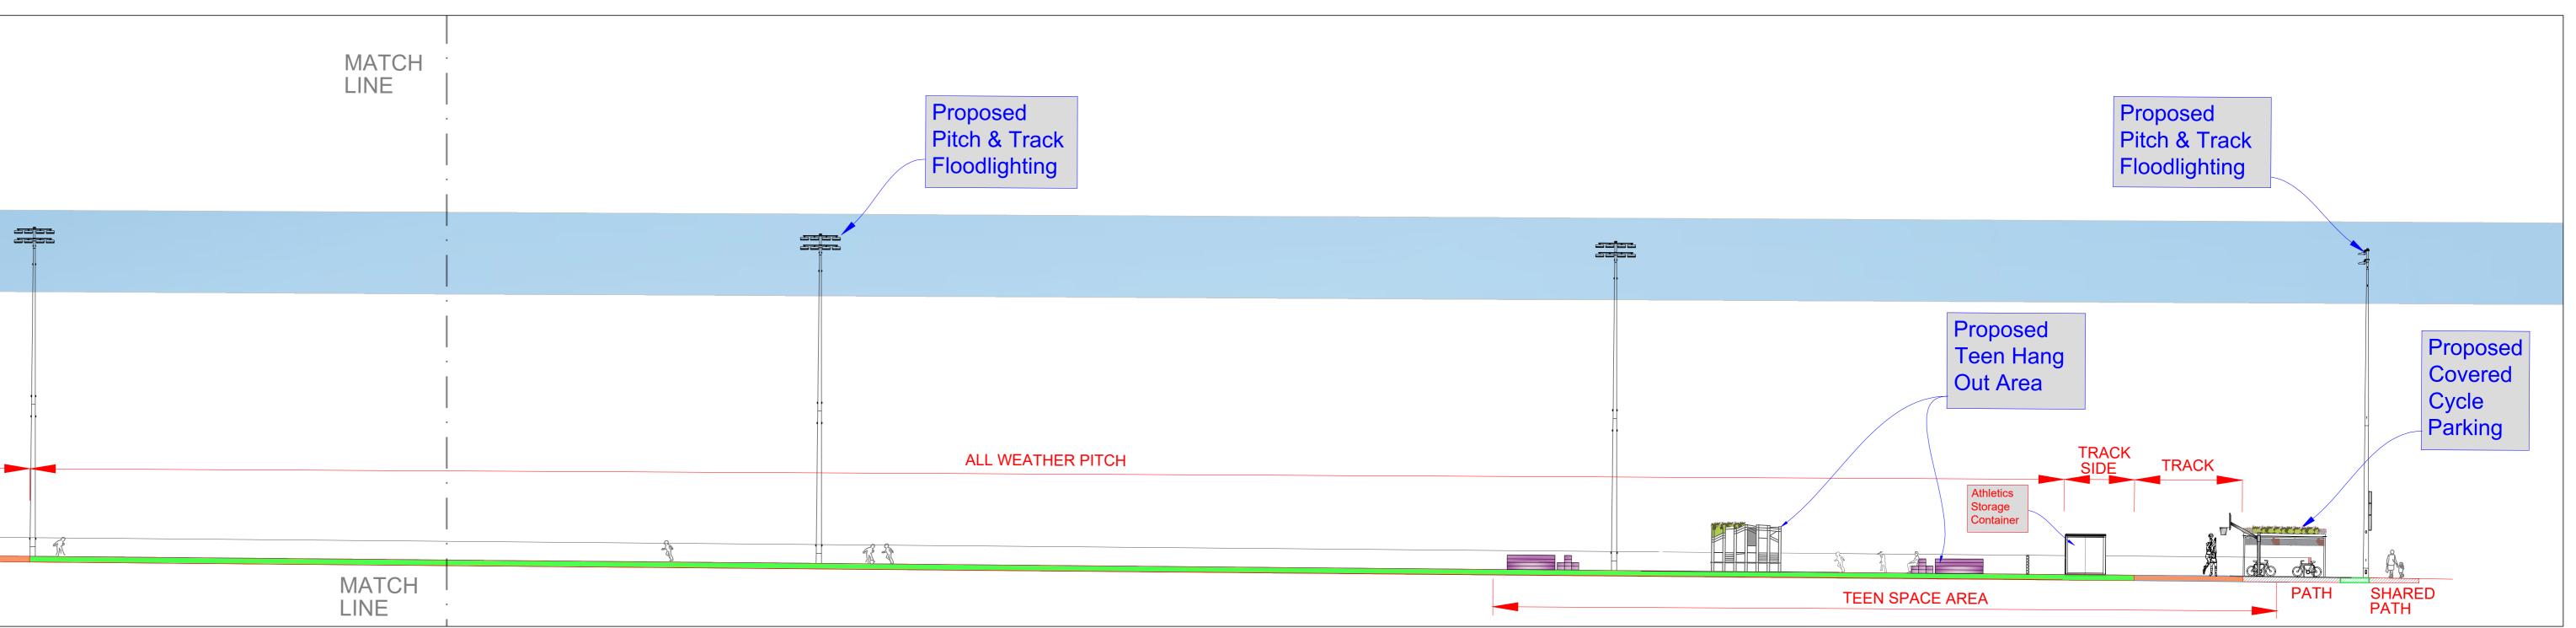

## Summary of Proposed Works

- 8 Lane, 400 Metre All-Weather Running Track & Sports Pitch
- All-Weather GAA Training Area with 4m High Weldmesh perimeter fence & 6m High Ball stop netting
- Ball Wall
- Car Park- 21 Spaces (including 6 No Blue Badge Spaces, 7 EV Spaces) & 5 Motorbike Spaces
- Covered Cycle parking
- 14 No. Floodlights
- 1.5m High Fence around All-Weather Track
- Teen Space Hang Out Zone
- Associated Path Network

Index No.: P8\_5988-10 Date: May, 2024 Scale 1:200 @ A0

Comhairle Contae
Fhine Gall
Fingal County
Council

ELEVATION LOOKING NORTH: SCALE 1:200

ELEVATION LOOKING NORTH: SCALE 1:200