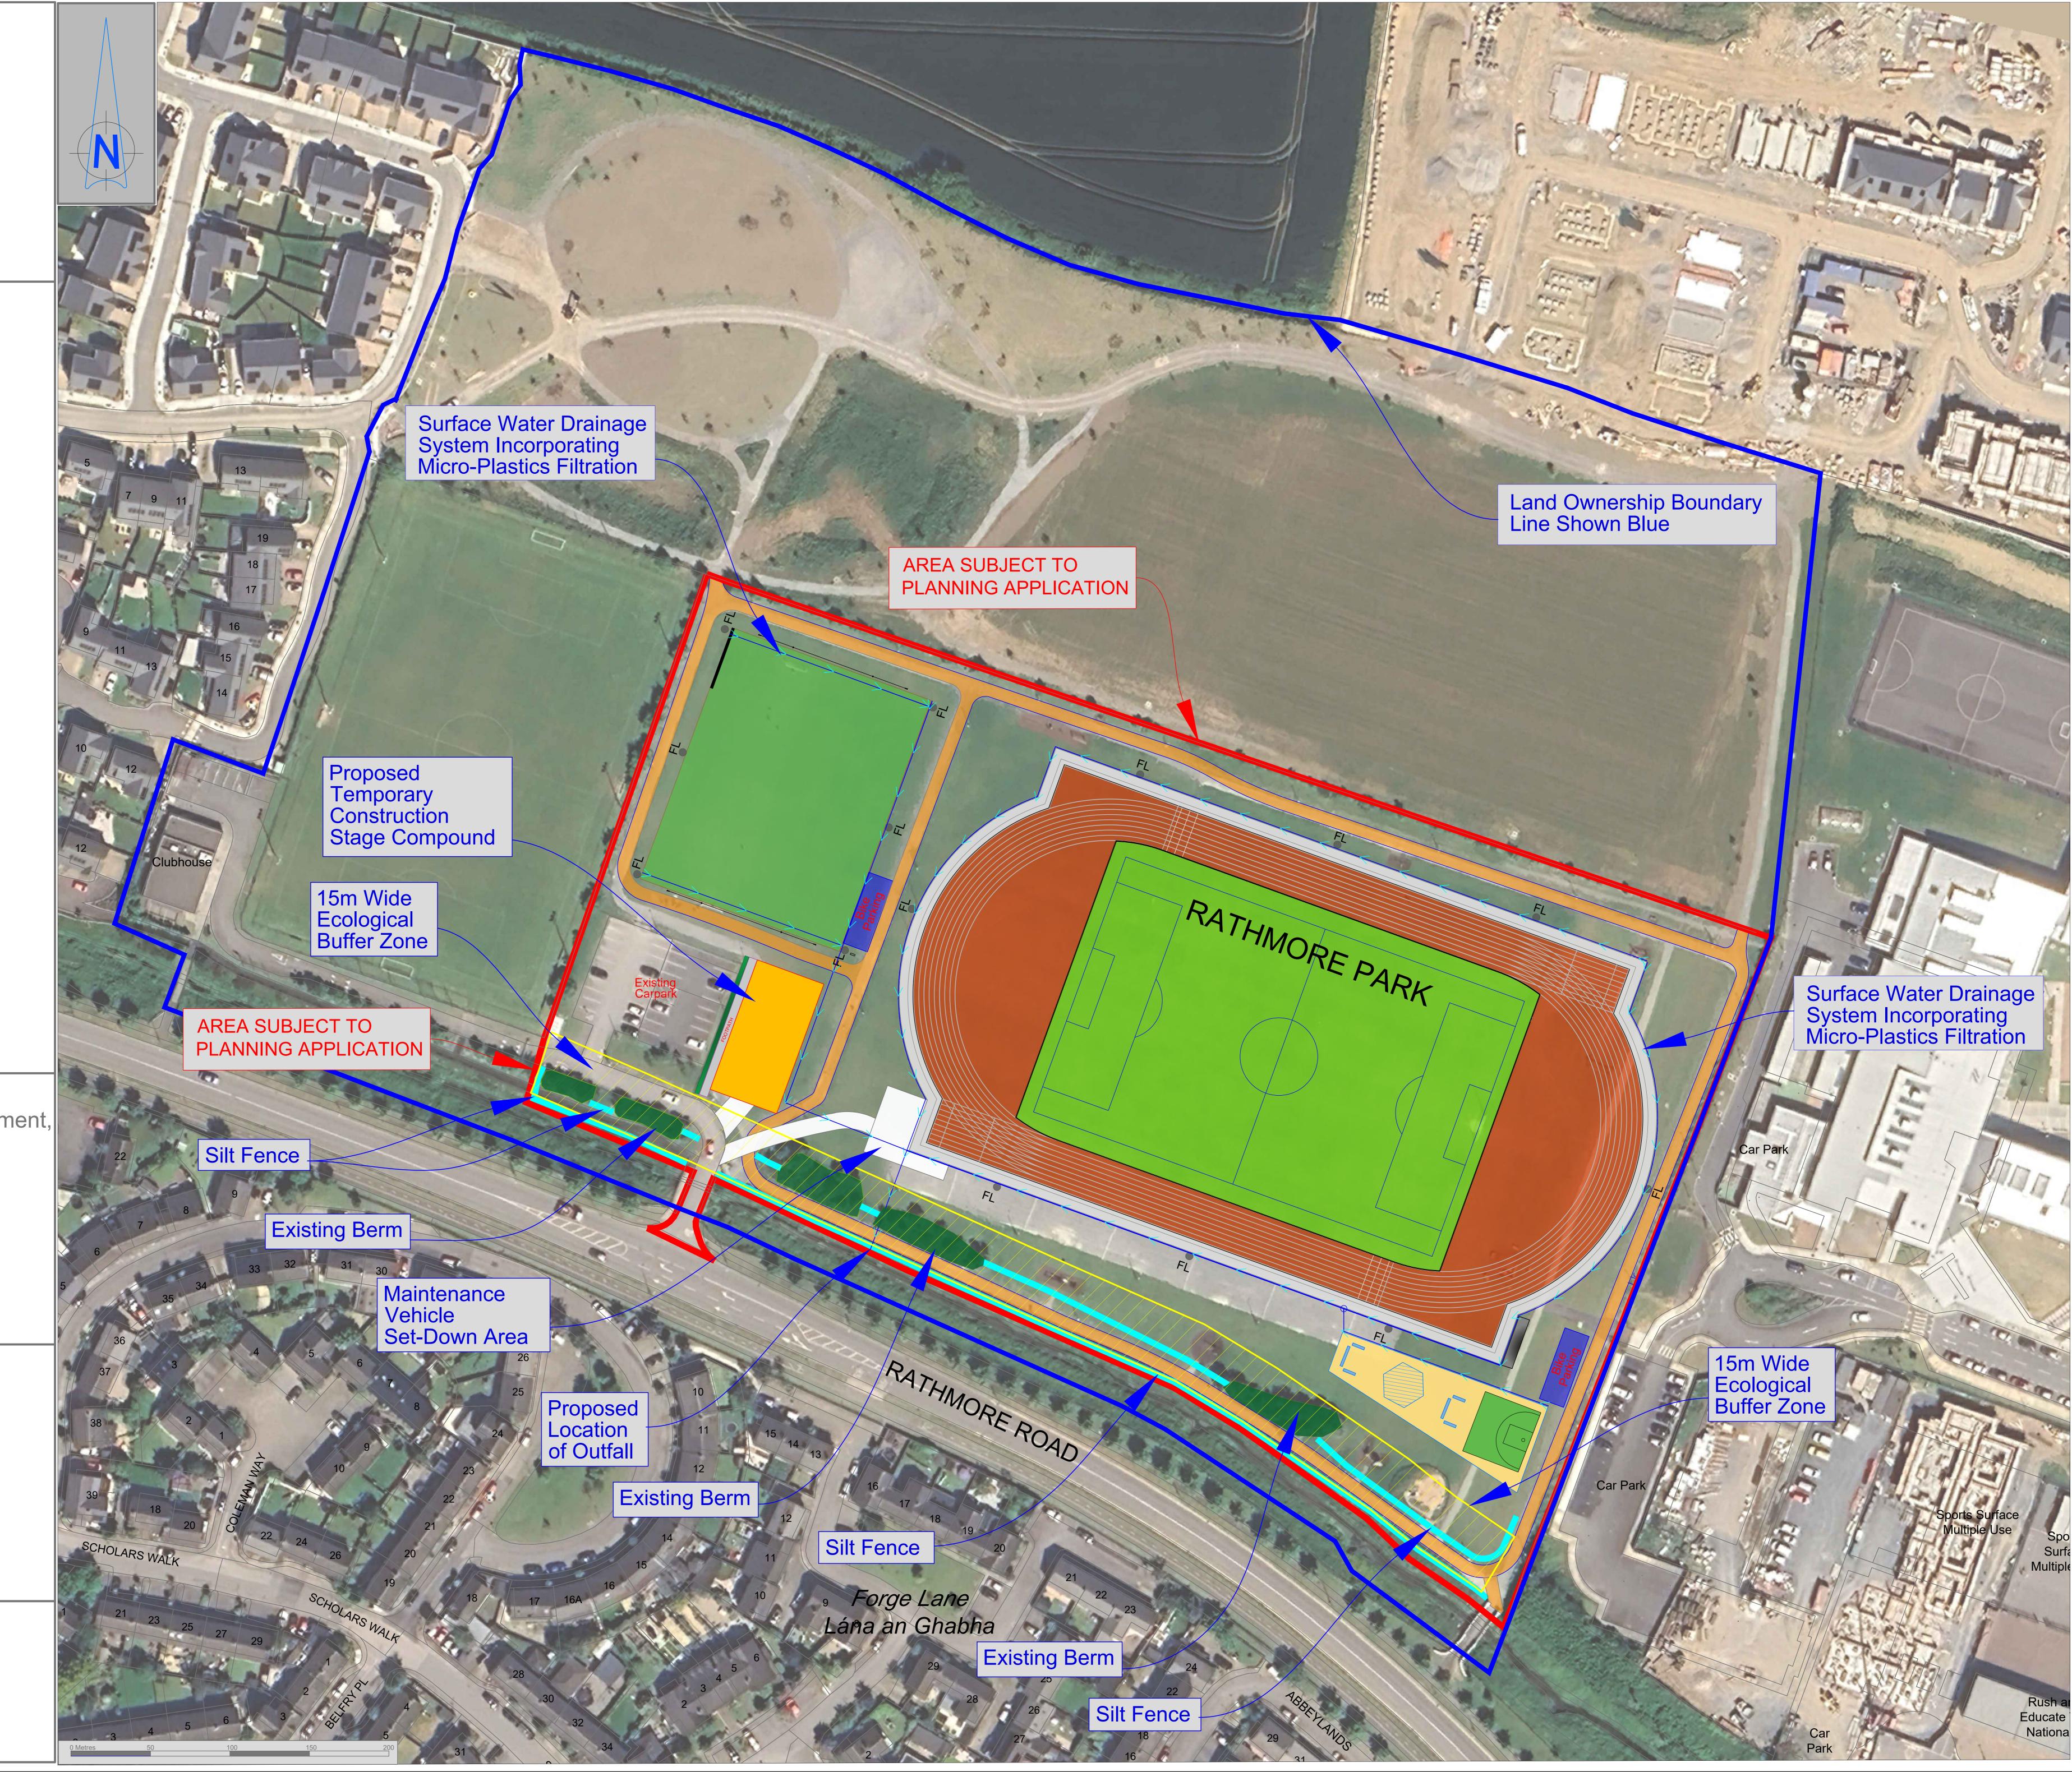

## Rathmore Road, Lusk Recreational Hub

## Summary of Proposed Works

- Proposed Temporary Construction
   Stage Compound Location
- Surface Water Run-off Control Mitigation Measures
- Surface Water Drainage System Incorporating Micro-Plastics Filtration To Be Specified By Engineer

Index No.: P8\_5988-04 Date: May, 2024 Scale 1:500 @ A0

> Comhairle Contae Fhine Gall Fingal County Council