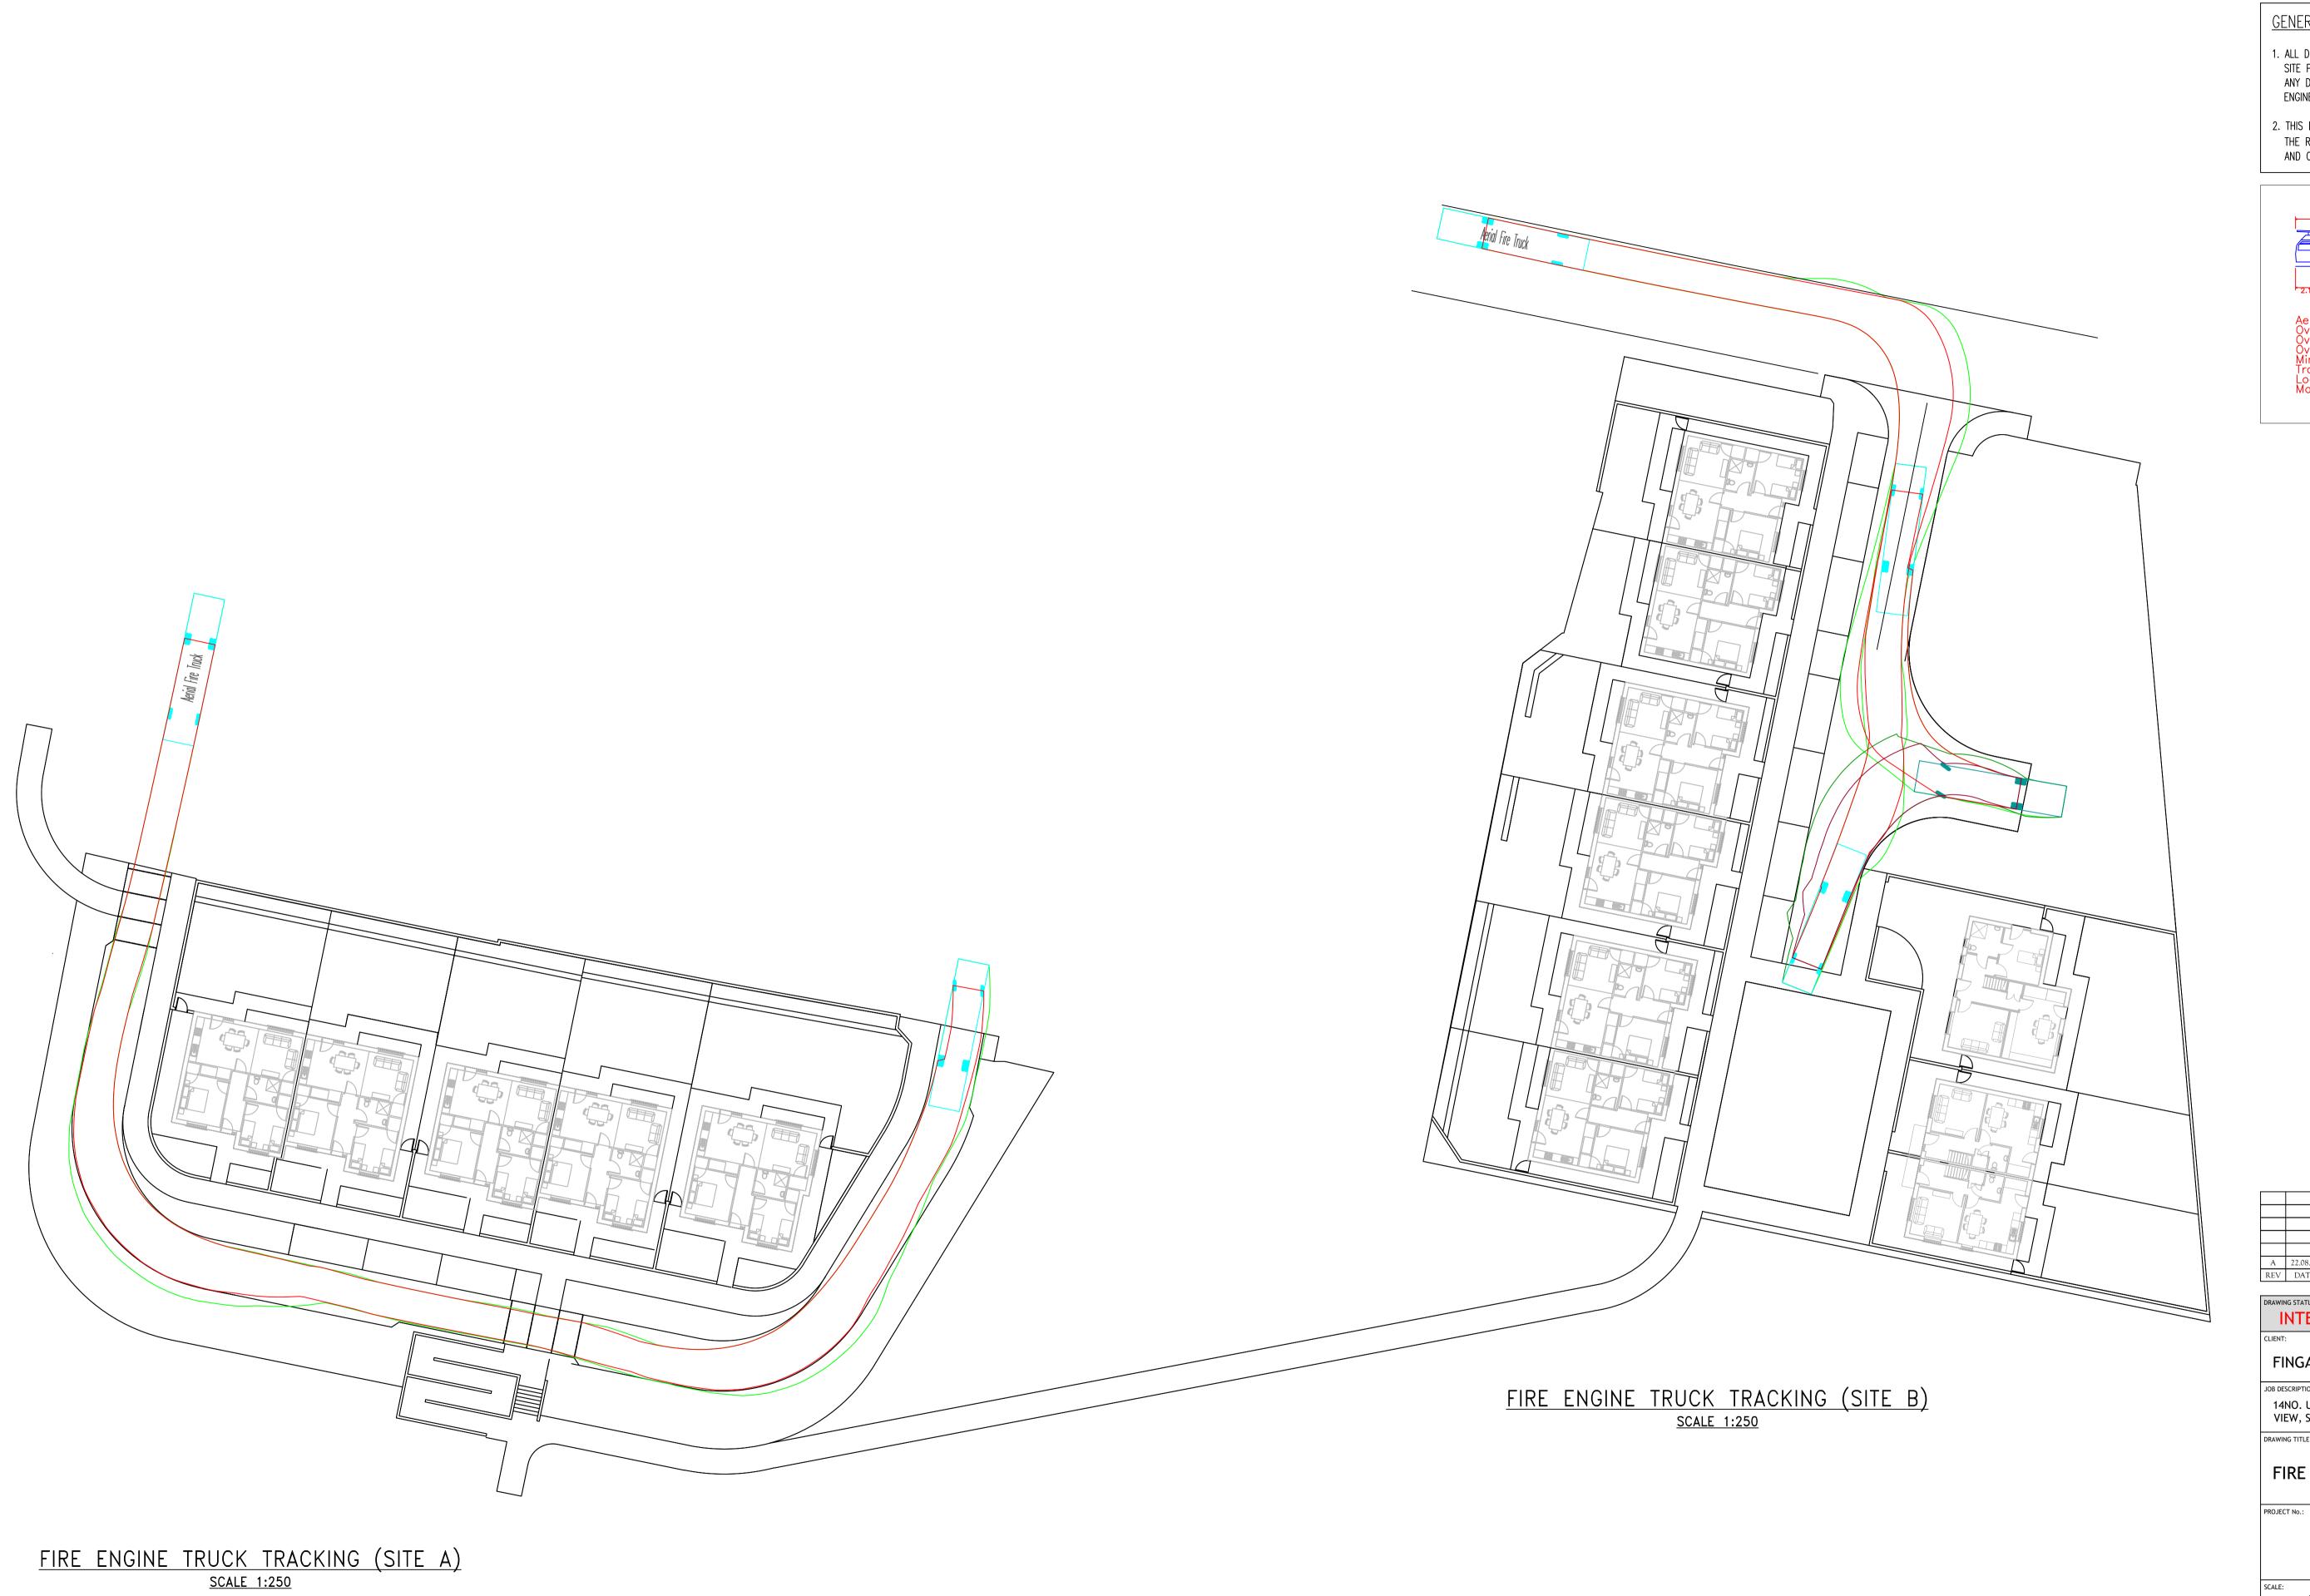

**GENERAL NOTES:** 

1. ALL DIMENSIONS AND LEVELS TO BE VERIFIED ON SITE PRIOR TO COMMENCEMENT OF THE WORKS. ANY DISCREPANCIES TO BE REPORTED TO THE

2. THIS DRAWING IS TO BE READ IN CONJUNCTION WITH THE RELEVANT ARCHITECT'S AND OTHER STRUCTURAL AND CIVIL DRAWINGS.

Aerial Fire Truck Overall Length Overall Width Overall Body Height Min Body Ground Clearance Track Width Lock to lock time Max Wheel Angle

DRAWING STATUS: INTERNAL\_CONSULTATION

FINGAL COUNTY COUNCIL

14NO. UNIT HOUSING DEVELOPMENT, MOURNE VIEW, SKERRIES

FIRE ENGINE TRUCK TRACKING

C-08 P-3716 01.08.23

M<sup>c</sup>Mahon

Consulting Civil & Structural Engineers, Project Managers Environmental Engineers, PSDP & Traffic Engineers The Mill Building, Newtown Link Road, Greenhills, Drogheda, Co. Louth t: 041 2137 050 e: info@mcmahonengineers.com