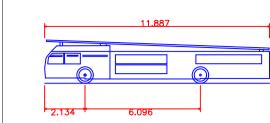

Aerial Fire Truck Overall Length Overall Width Overall Body Height Min Body Ground Clearance Track Width Lock to lock time Max Wheel Angle

DRAWING STATUS: INTERNAL\_CONSULTATION

FINGAL COUNTY COUNCIL

14NO. UNIT HOUSING DEVELOPMENT, MOURNE VIEW, SKERRIES