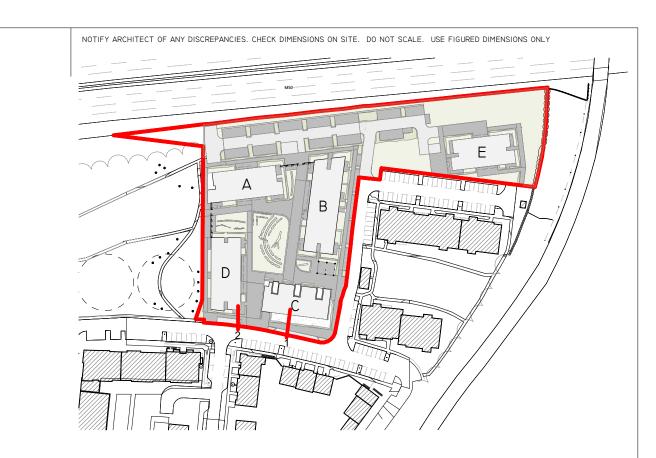

© O'Briain Beary Architects

N

| L | REVISION NO                   | TE                            |           |                                                                                                                                      | DATE |
|---|-------------------------------|-------------------------------|-----------|--------------------------------------------------------------------------------------------------------------------------------------|------|
|   | CLIENT:                       | CLIENT: FINGAL COUNTY COUNCIL |           | obriain:beary                                                                                                                        |      |
|   | PROJECT: MAYESTON, POPPINTREE |                               |           |                                                                                                                                      |      |
|   | DRAWING:                      | SOUTH BOUNDARY DETAILS        |           | O'Briain Beary Architects<br>C1 The Steelworks Foley Street Dublin 1<br>t+353 1 855 9040<br>info@obriainbeary.ie www.obriainbeary.ie |      |
|   | DATE:                         | SCALE:                        | JOB NO:   | DRAWING NO:                                                                                                                          | REV: |
|   | 27/10/20                      | )23 A0 @ I:20, I:2000         | 21.17 MAY | P4024                                                                                                                                | -    |