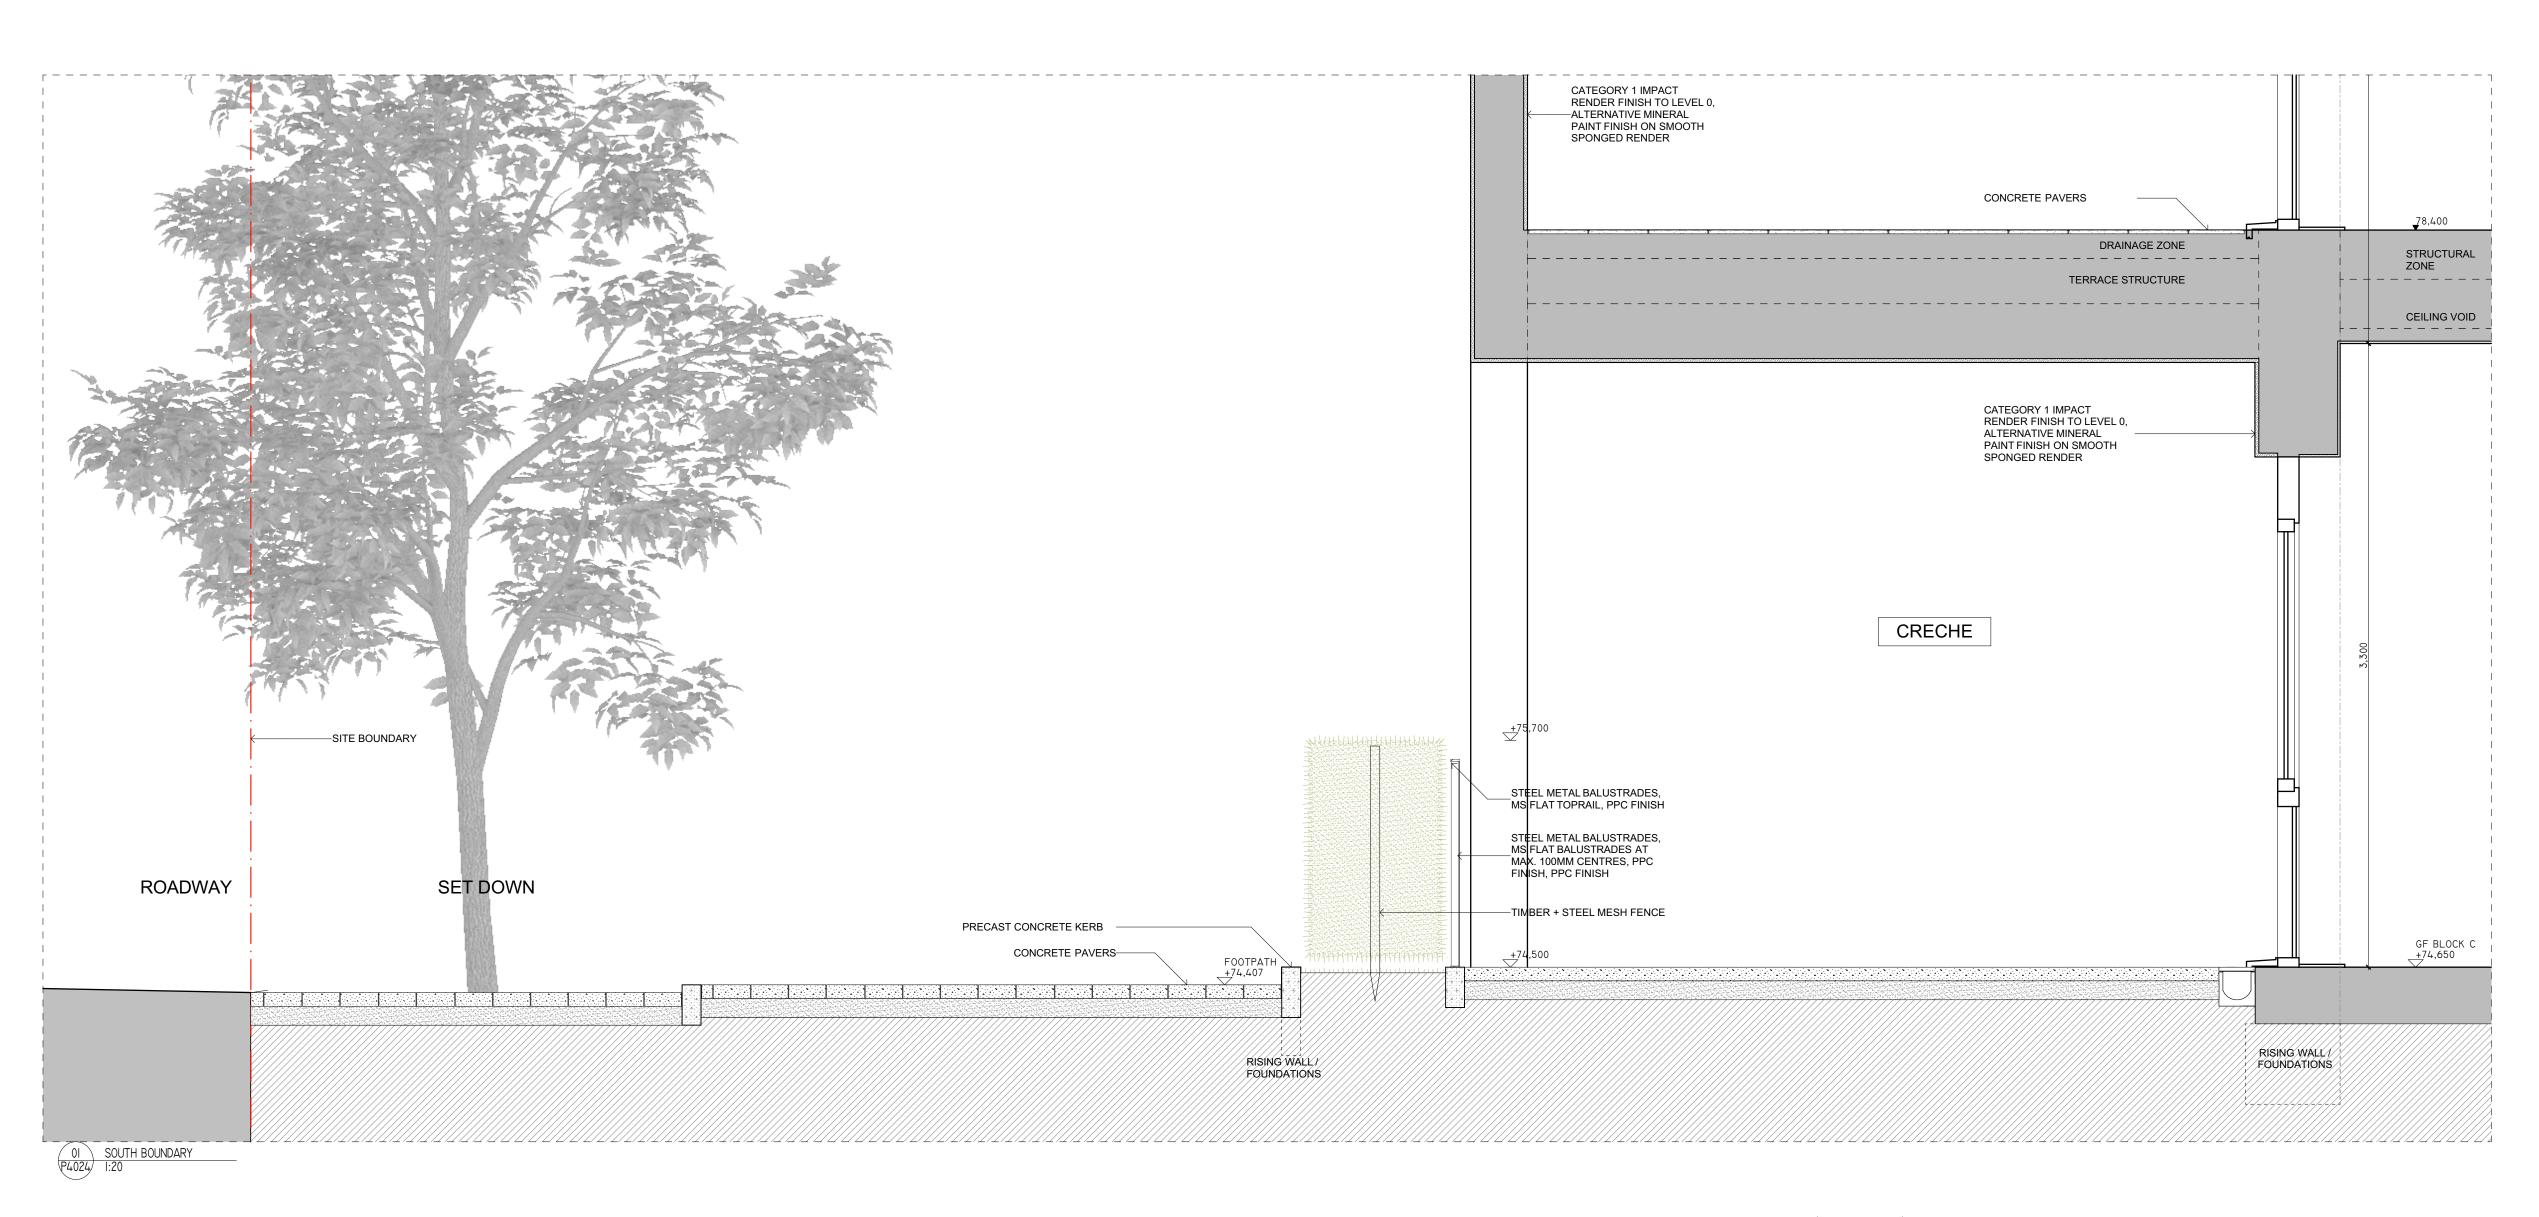

© O'Briain Beary Architects

N

| L | REVISION NO                   | TE                            |           |                                                                                                                                      | DATE |
|---|-------------------------------|-------------------------------|-----------|--------------------------------------------------------------------------------------------------------------------------------------|------|
|   | CLIENT:                       | CLIENT: FINGAL COUNTY COUNCIL |           | obriain:beary                                                                                                                        |      |
|   | PROJECT: MAYESTON, POPPINTREE |                               |           |                                                                                                                                      |      |
|   | DRAWING:                      | SOUTH BOUNDARY DETAILS        |           | O'Briain Beary Architects<br>C1 The Steelworks Foley Street Dublin 1<br>t+353 1 855 9040<br>info@obriainbeary.ie www.obriainbeary.ie |      |
|   | DATE:                         | SCALE:                        | JOB NO:   | DRAWING NO:                                                                                                                          | REV: |
|   | 27/10/20                      | )23 A0 @ I:20, I:2000         | 21.17 MAY | P4024                                                                                                                                | -    |