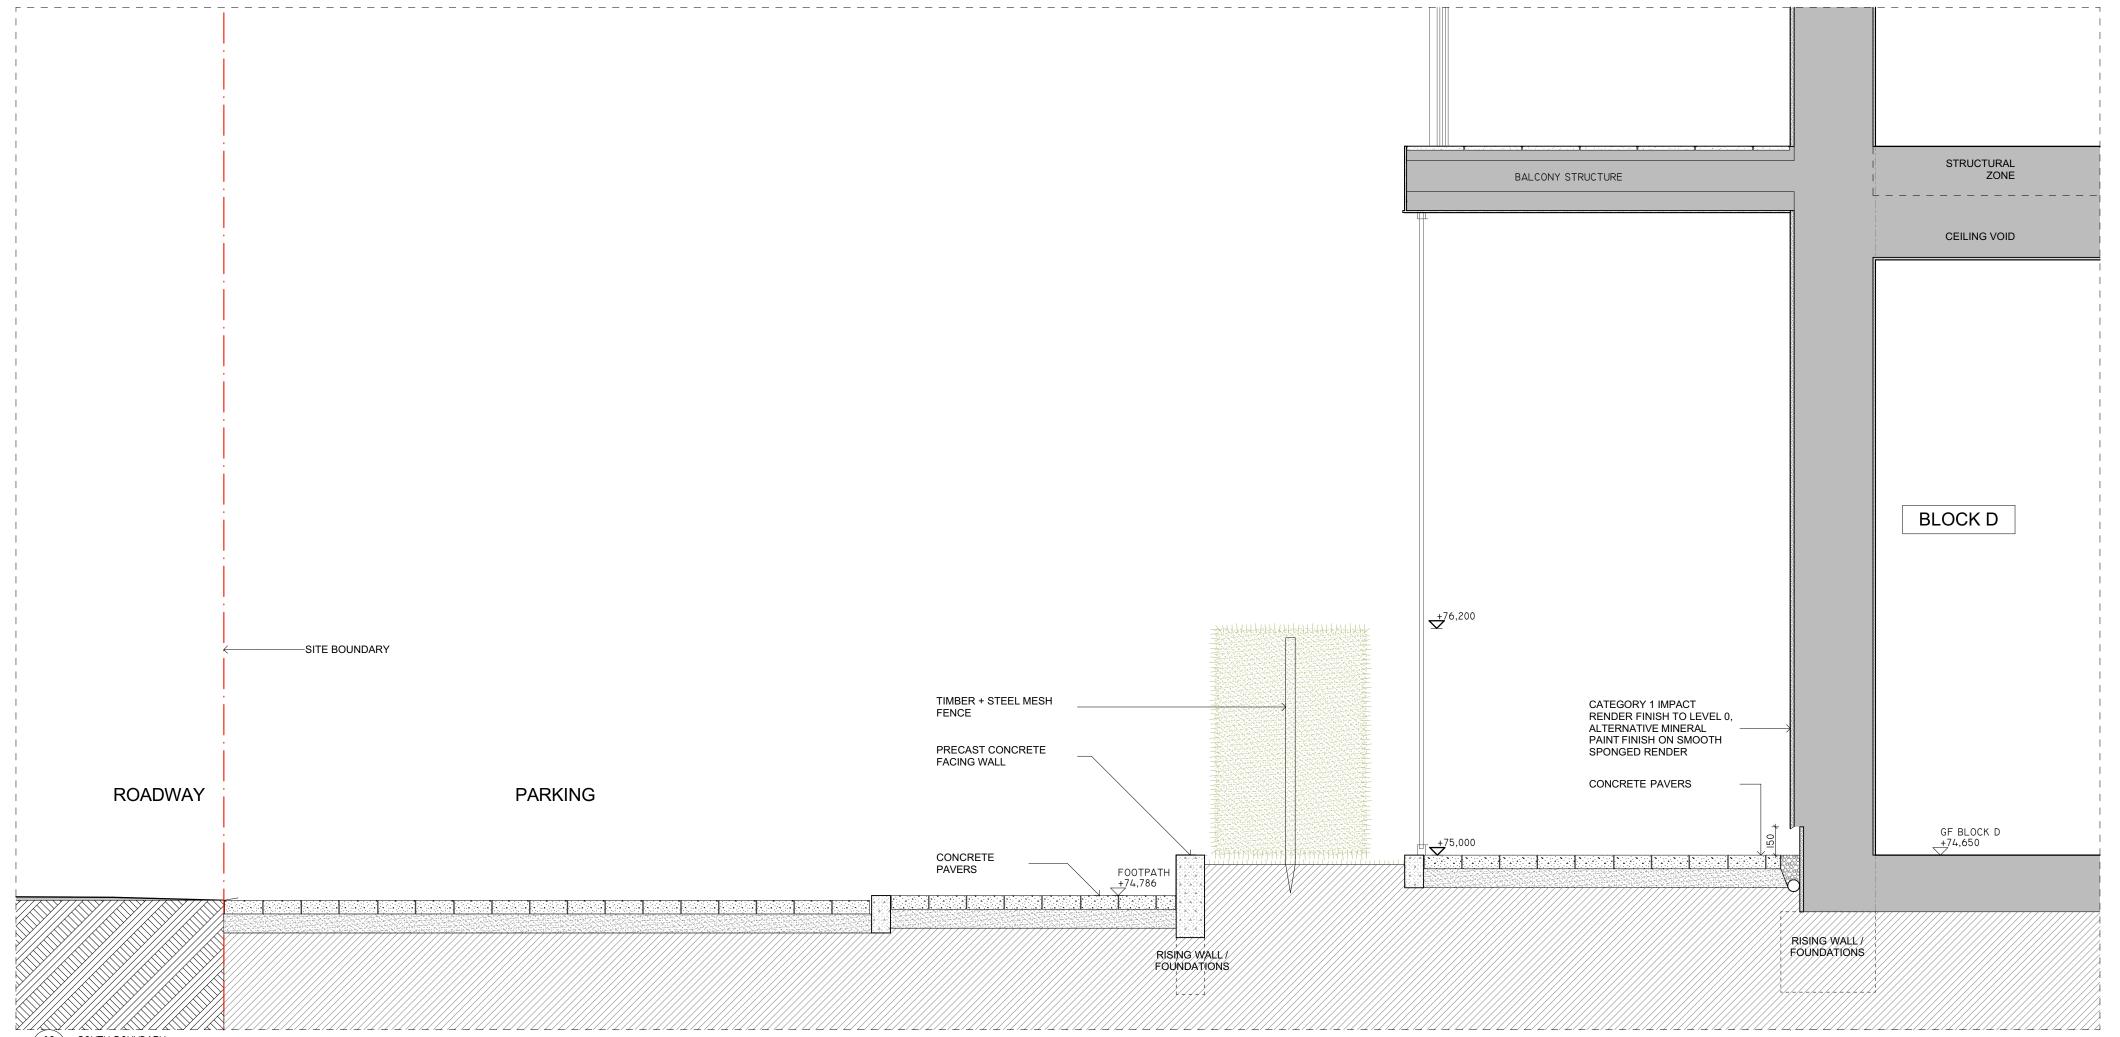

© O'Briain Beary Architects

N

| L | REVISION NO                   | TE                            |           |                                                                                                                                      | DATE |
|---|-------------------------------|-------------------------------|-----------|--------------------------------------------------------------------------------------------------------------------------------------|------|
|   | CLIENT:                       | CLIENT: FINGAL COUNTY COUNCIL |           | obriain:beary                                                                                                                        |      |
|   | PROJECT: MAYESTON, POPPINTREE |                               |           |                                                                                                                                      |      |
|   | DRAWING:                      | SOUTH BOUNDARY DETAILS        |           | O'Briain Beary Architects<br>C1 The Steelworks Foley Street Dublin 1<br>t+353 1 855 9040<br>info@obriainbeary.ie www.obriainbeary.ie |      |
|   | DATE:                         | SCALE:                        | JOB NO:   | DRAWING NO:                                                                                                                          | REV: |
|   | 27/10/20                      | )23 A0 @ I:20, I:2000         | 21.17 MAY | P4024                                                                                                                                | -    |