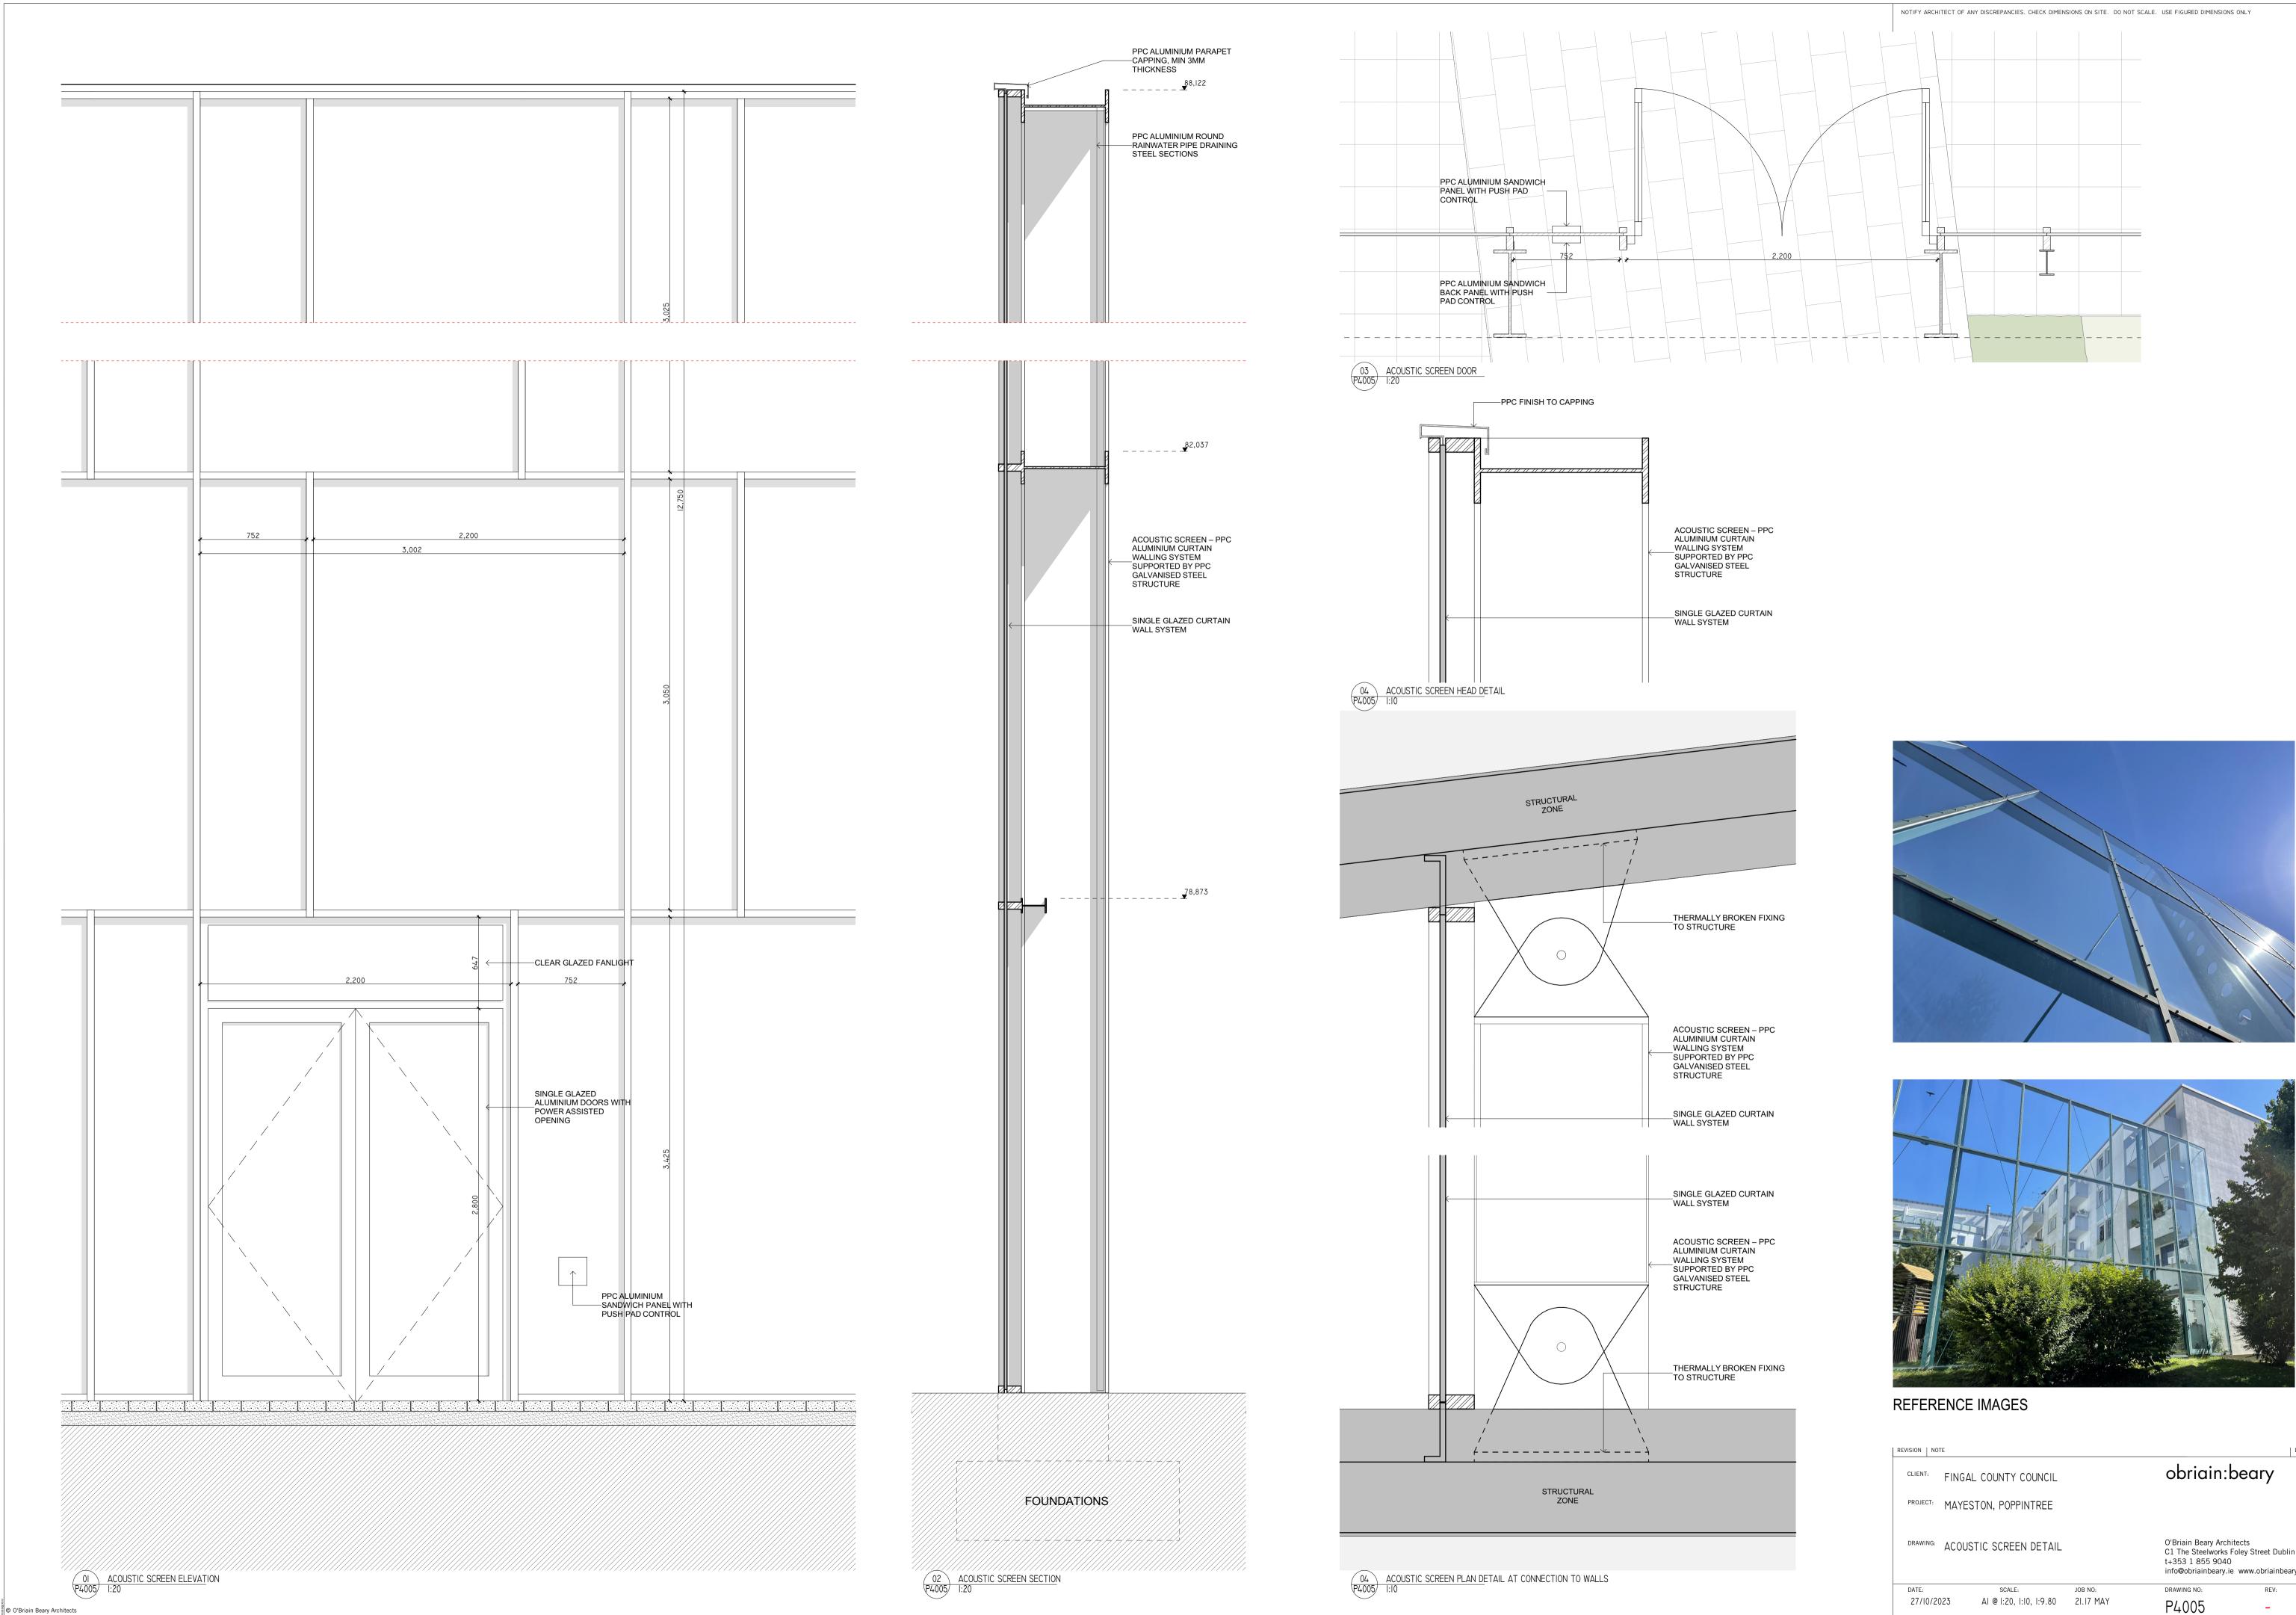

| REVISION NO | TE                      |           |                                                                                                                                      | DATE  |
|-------------|-------------------------|-----------|--------------------------------------------------------------------------------------------------------------------------------------|-------|
| CLIENT:     | FINGAL COUNTY COUNCIL   |           | obriain:b                                                                                                                            | beary |
| PROJECT:    | MAYESTON, POPPINTREE    |           |                                                                                                                                      |       |
| DRAWING:    | ACOUSTIC SCREEN DETAIL  |           | O'Briain Beary Architects<br>C1 The Steelworks Foley Street Dublin 1<br>t+353 1 855 9040<br>info@obriainbeary.ie www.obriainbeary.ie |       |
| DATE:       | SCALE:                  | JOB NO:   | DRAWING NO:                                                                                                                          | REV:  |
| 27/10/2     | Al @ I:20, I:10, I:9.80 | 21.17 MAY | P4005                                                                                                                                | -     |