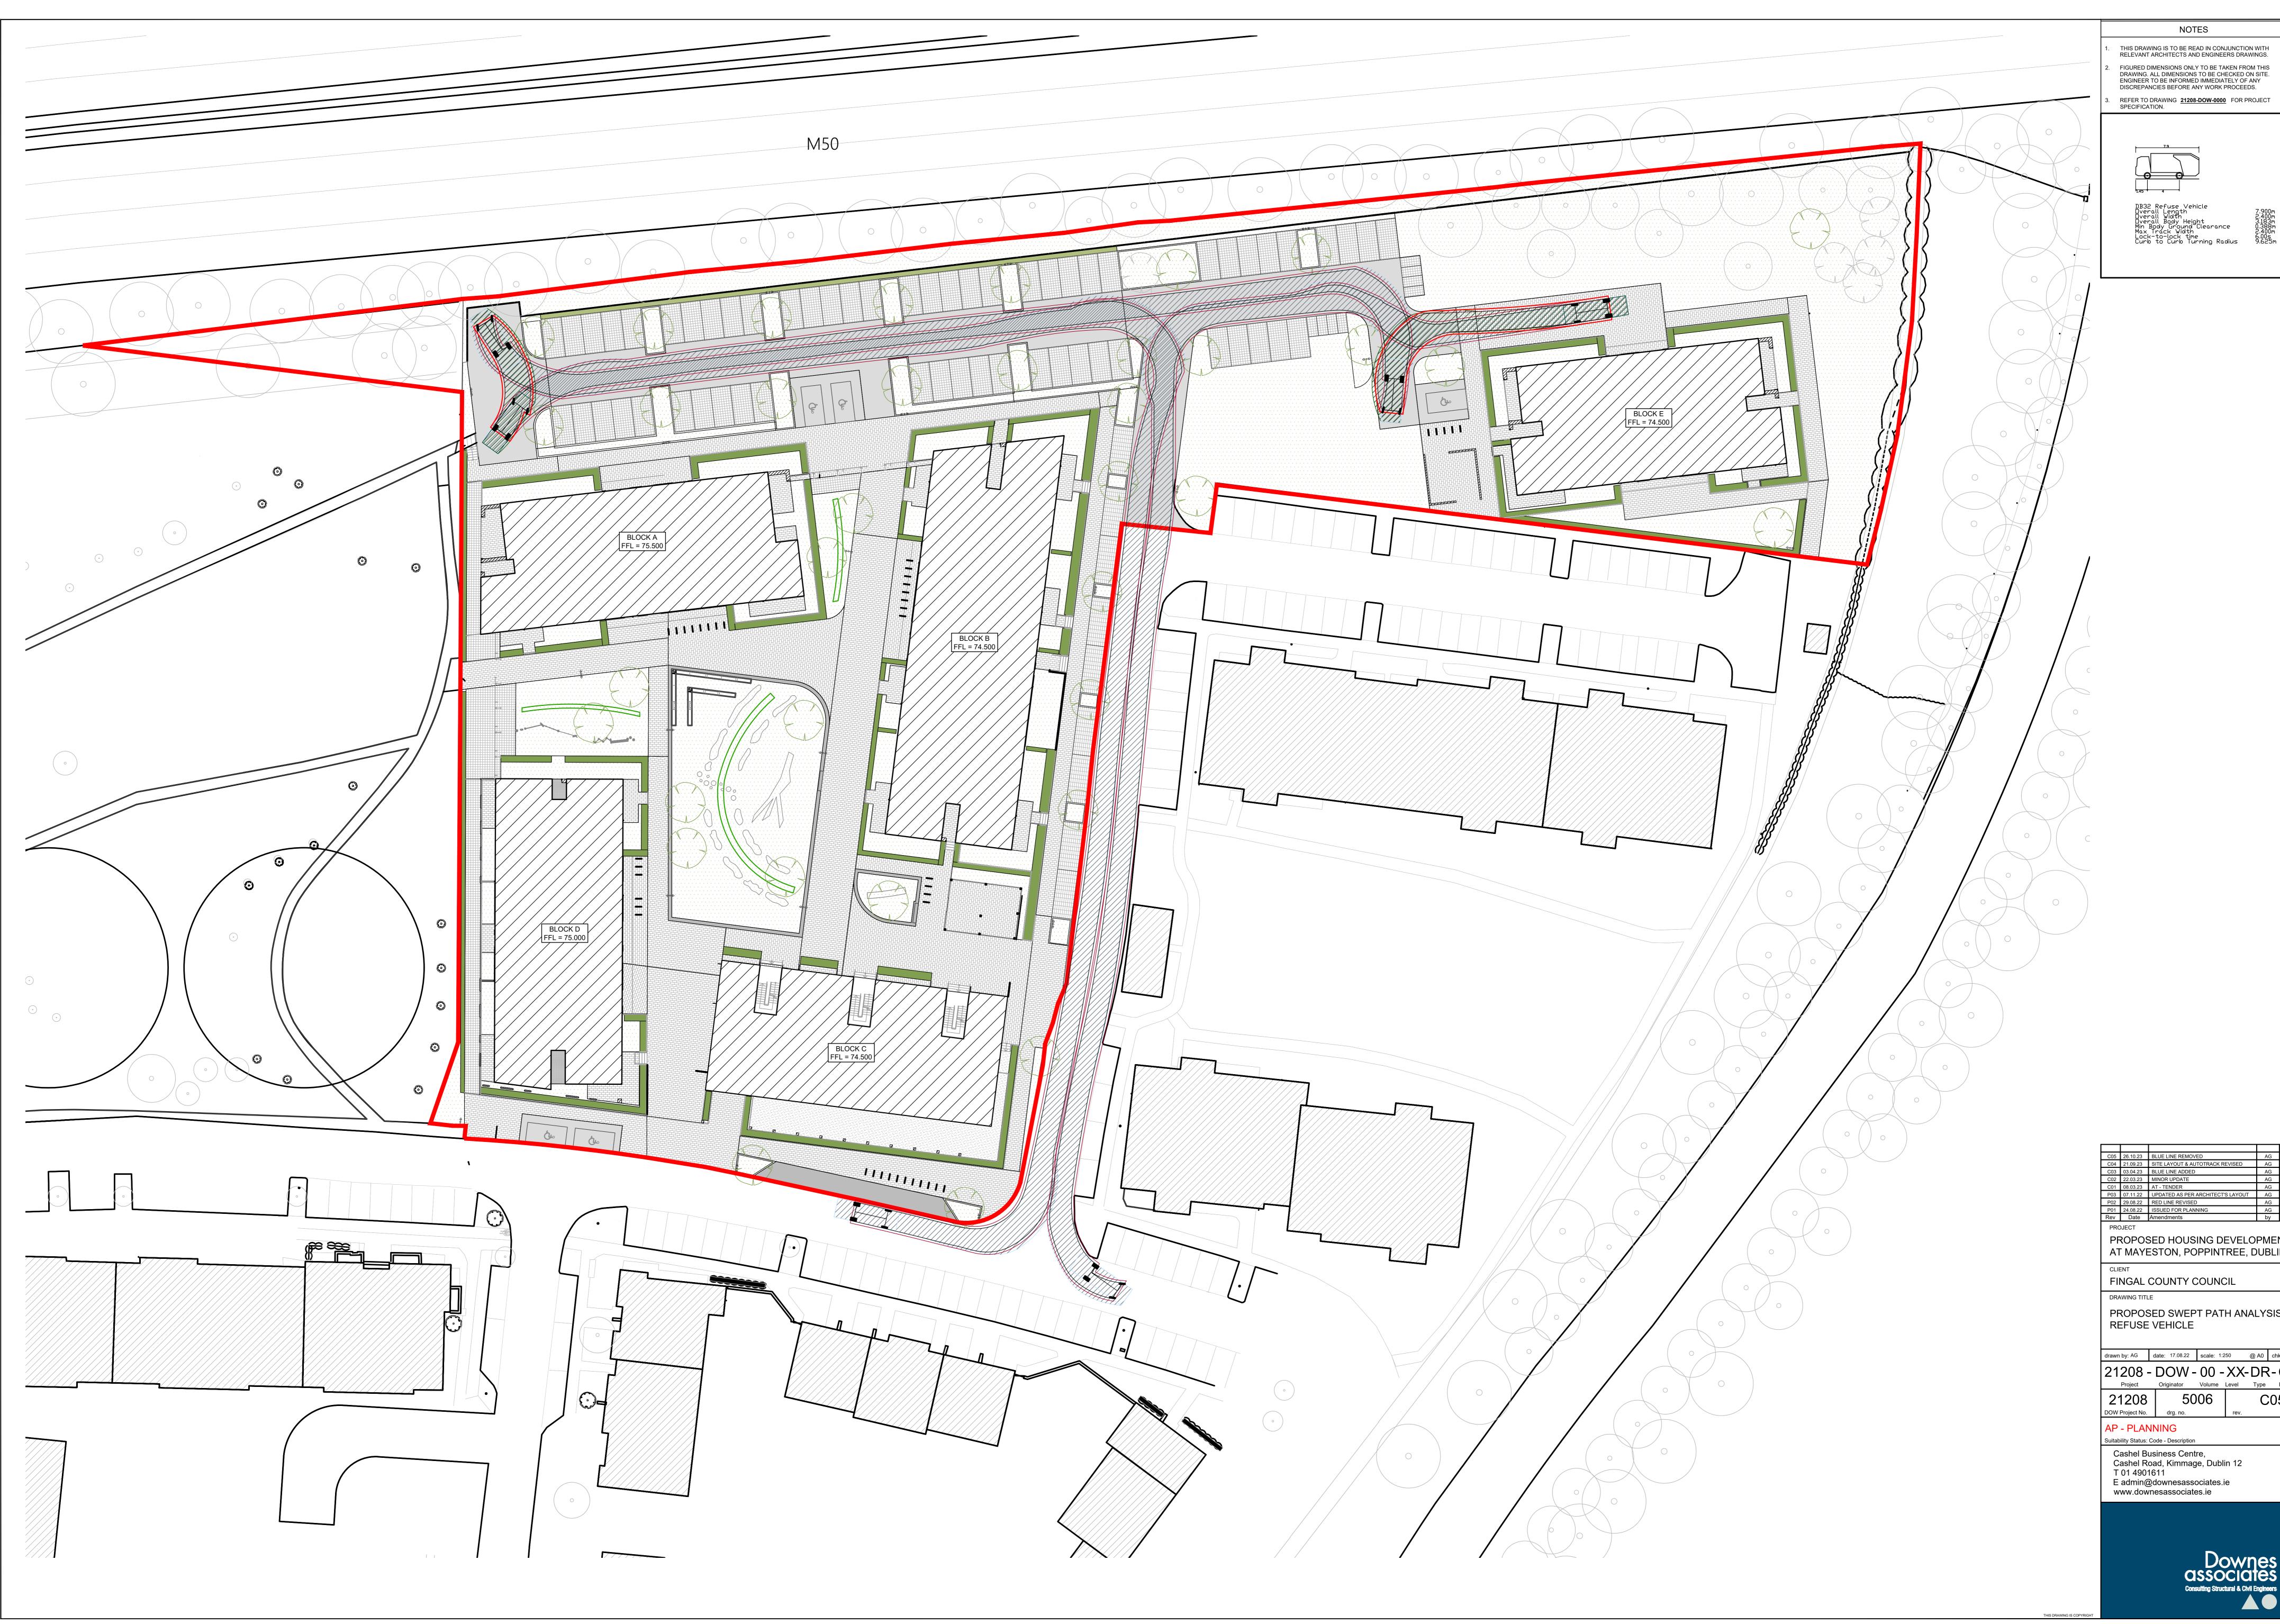

1.45 4 4 DB32 Refuse Vehicle Uverall Length 7.900m Uverall Width 2.400m Uverall Body Height 3.183m Min Body Ground Clearance 0.388m Max Track Width 2.400m Lock-to-lock time 6.00s Curb to Curb Turning Radius 9.625m JE LINE ADD AG AD AG AD by chkd Rev Date Am PROJECT PROPOSED HOUSING DEVELOPMENT AT MAYESTON, POPPINTREE, DUBLIN 11 CLIENT FINGAL COUNTY COUNCIL DRAWING TITLE PROPOSED SWEPT PATH ANALYSIS REFUSE VEHICLE drawn by: AG date: 17.08.22 scale: 1:250 @ A0 chk: AD