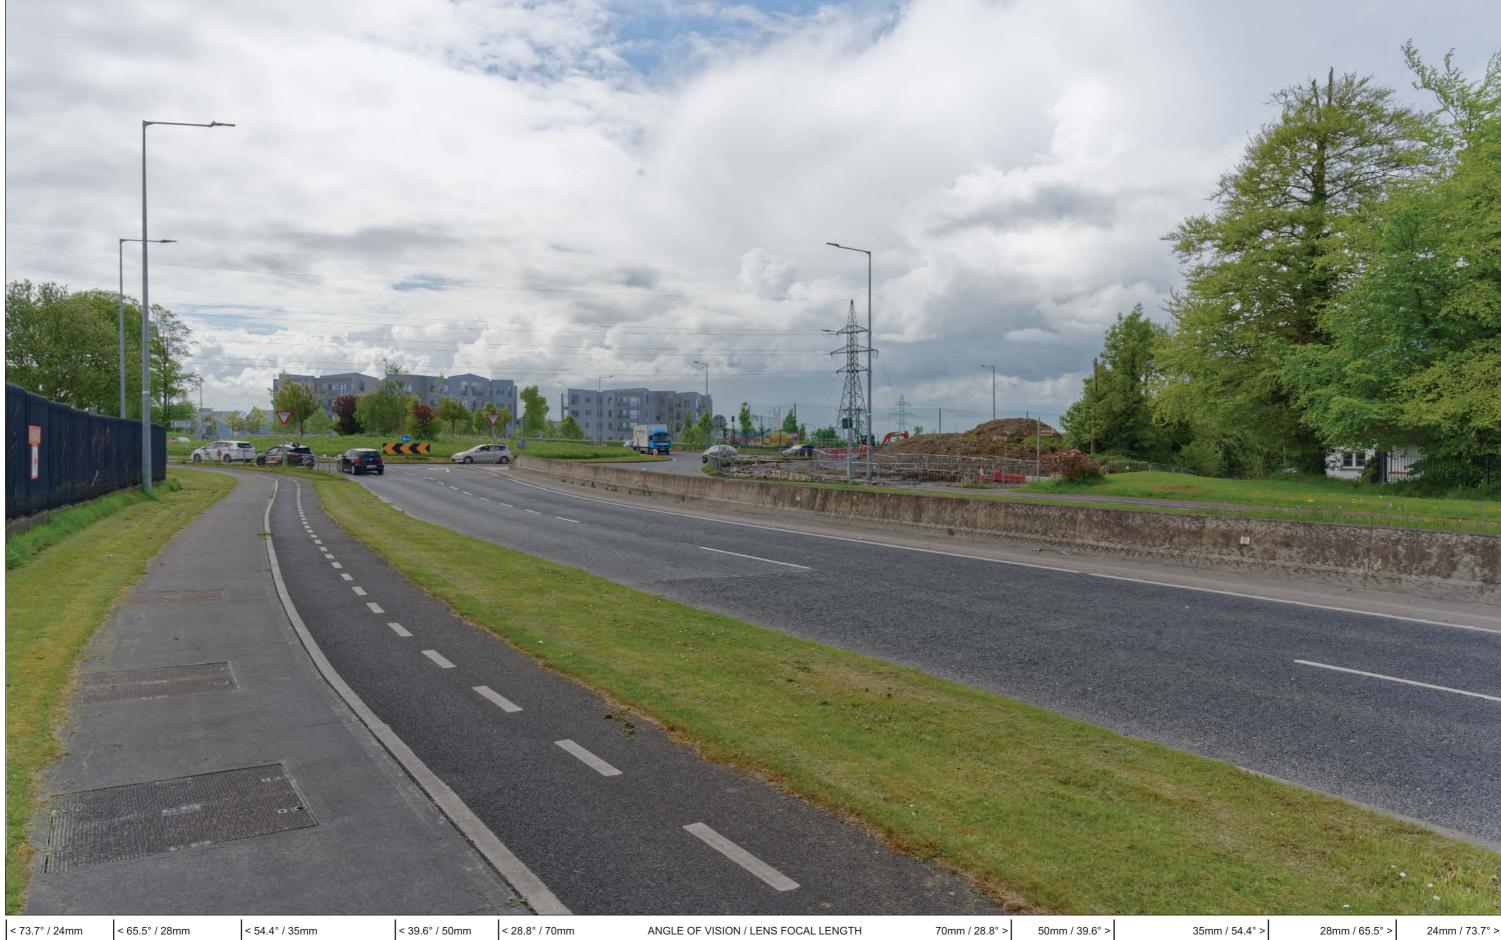

Project Number:6973Document Number:RP01Revision:00Project Name:CHURCH FIELDS EASTDocument Title:PHOTOMONTAGESDate:31 May 2023

Figure: 1.1.1

1 Rev: 00 View 1 from Wllview Avenue As Existing Est. 1968

< 73.7° / 24mm

Project Number: 6973 Document Number: RP01 Revision: 00 CHURCH FIELDS EAST 31 May 2023 PHOTOMONTAGES Date: Project Name: Document Title:

< 73.7° / 24mm

< 65.5° / 28mm

< 54.4° / 35mm

< 39.6° / 50mm

< 28.8° / 70mm

ANGLE OF VISION / LENS FOCAL LENGTH

70mm / 28.8° >

50mm / 39.6° >

35mm / 54.4° >

28mm / 65.5° >

24mm / 73.7° >

Figure: 1.1.2

2 Rev: 00 View 1 from Wllview Avenue As Permitted Est. 1968