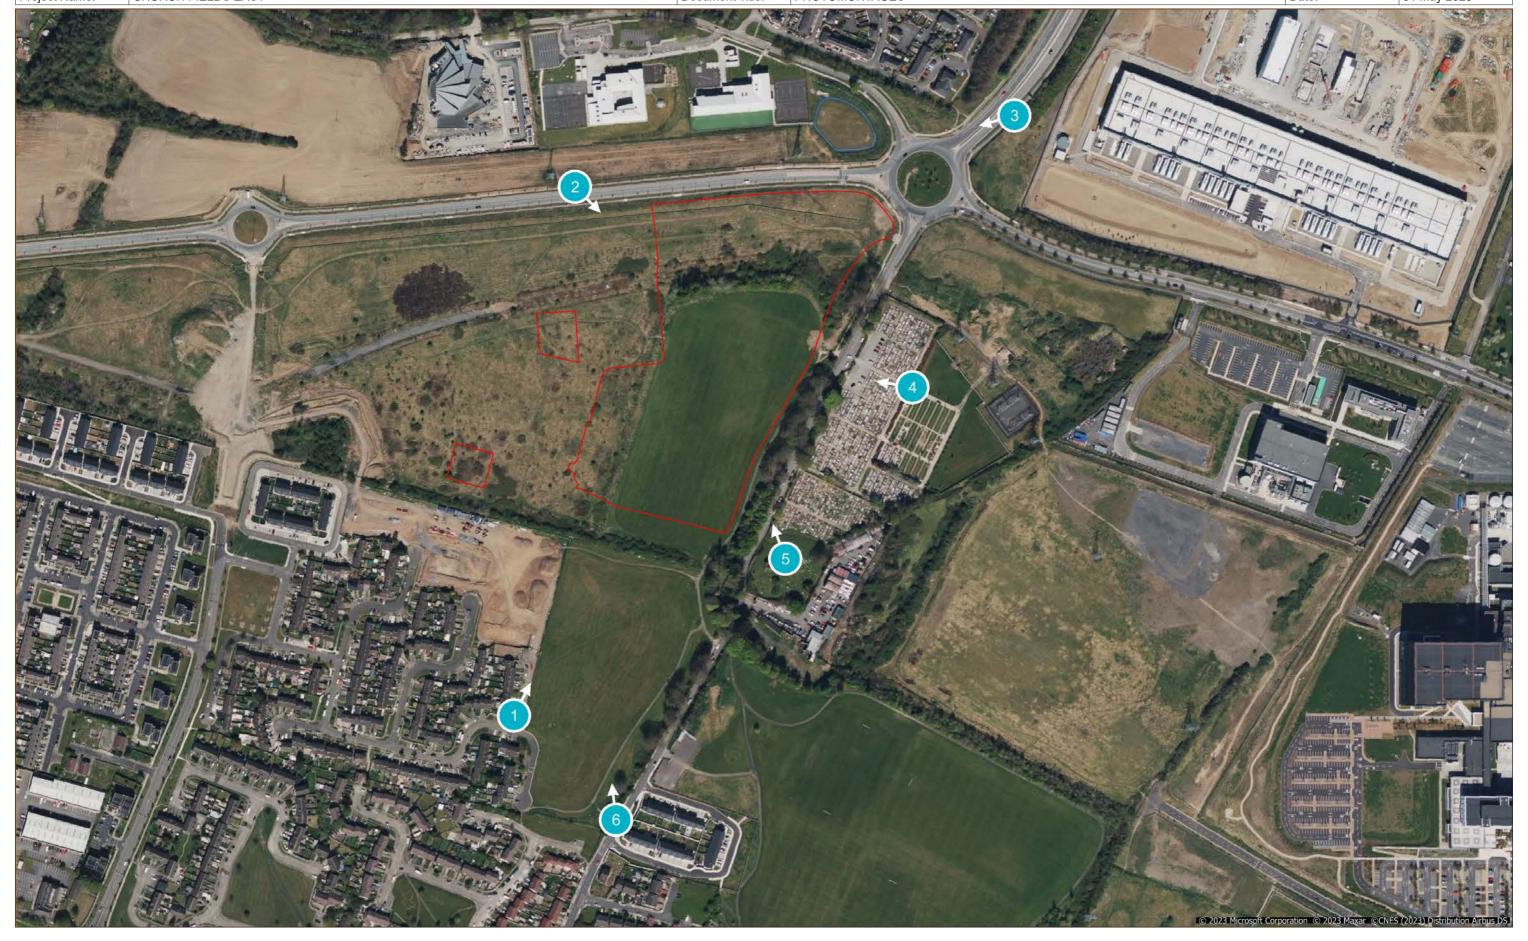

| PHOTOMONTAGE TABLE OF CONTENT |       |     |  |  |  |  |  |  |  |  |  |  |  |  |
|-------------------------------|-------|-----|--|--|--|--|--|--|--|--|--|--|--|--|
| Day:                          | 31    |     |  |  |  |  |  |  |  |  |  |  |  |  |
| Month:                        | 05    |     |  |  |  |  |  |  |  |  |  |  |  |  |
| Year:                         | 23    |     |  |  |  |  |  |  |  |  |  |  |  |  |
| FIGURE NUMBER                 | REVIS | ION |  |  |  |  |  |  |  |  |  |  |  |  |
|                               |       |     |  |  |  |  |  |  |  |  |  |  |  |  |
| 1.0                           | 00    |     |  |  |  |  |  |  |  |  |  |  |  |  |
| 1.1.1                         | 00    |     |  |  |  |  |  |  |  |  |  |  |  |  |
| 1.1.2                         | 00    |     |  |  |  |  |  |  |  |  |  |  |  |  |
| 1.1.3                         | 00    |     |  |  |  |  |  |  |  |  |  |  |  |  |
| 1.2.1                         | 00    |     |  |  |  |  |  |  |  |  |  |  |  |  |
| 1.2.2                         | 00    |     |  |  |  |  |  |  |  |  |  |  |  |  |
| 1.2.3                         | 00    |     |  |  |  |  |  |  |  |  |  |  |  |  |
| 1.3.1                         | 00    |     |  |  |  |  |  |  |  |  |  |  |  |  |
| 1.3.2                         | 00    |     |  |  |  |  |  |  |  |  |  |  |  |  |
| 1.3.3                         | 00    |     |  |  |  |  |  |  |  |  |  |  |  |  |
| 1.4.1                         | 00    |     |  |  |  |  |  |  |  |  |  |  |  |  |
| 1.4.2                         | 00    |     |  |  |  |  |  |  |  |  |  |  |  |  |
| 1.4.3                         | 00    |     |  |  |  |  |  |  |  |  |  |  |  |  |
| 1.5.1                         | 00    |     |  |  |  |  |  |  |  |  |  |  |  |  |
| 1.5.2                         | 00    |     |  |  |  |  |  |  |  |  |  |  |  |  |
| 1.5.3                         | 00    |     |  |  |  |  |  |  |  |  |  |  |  |  |
| 1.6.1                         | 00    |     |  |  |  |  |  |  |  |  |  |  |  |  |
| 1.6.2                         | 00    |     |  |  |  |  |  |  |  |  |  |  |  |  |
|                               |       |     |  |  |  |  |  |  |  |  |  |  |  |  |
|                               |       |     |  |  |  |  |  |  |  |  |  |  |  |  |
|                               |       |     |  |  |  |  |  |  |  |  |  |  |  |  |
|                               |       |     |  |  |  |  |  |  |  |  |  |  |  |  |
|                               |       |     |  |  |  |  |  |  |  |  |  |  |  |  |
|                               |       |     |  |  |  |  |  |  |  |  |  |  |  |  |
|                               |       |     |  |  |  |  |  |  |  |  |  |  |  |  |
|                               |       |     |  |  |  |  |  |  |  |  |  |  |  |  |
|                               |       |     |  |  |  |  |  |  |  |  |  |  |  |  |
|                               |       |     |  |  |  |  |  |  |  |  |  |  |  |  |
|                               |       |     |  |  |  |  |  |  |  |  |  |  |  |  |
|                               |       |     |  |  |  |  |  |  |  |  |  |  |  |  |
|                               |       |     |  |  |  |  |  |  |  |  |  |  |  |  |
|                               |       |     |  |  |  |  |  |  |  |  |  |  |  |  |
|                               |       |     |  |  |  |  |  |  |  |  |  |  |  |  |
|                               |       |     |  |  |  |  |  |  |  |  |  |  |  |  |
|                               |       |     |  |  |  |  |  |  |  |  |  |  |  |  |
|                               |       |     |  |  |  |  |  |  |  |  |  |  |  |  |
|                               |       |     |  |  |  |  |  |  |  |  |  |  |  |  |