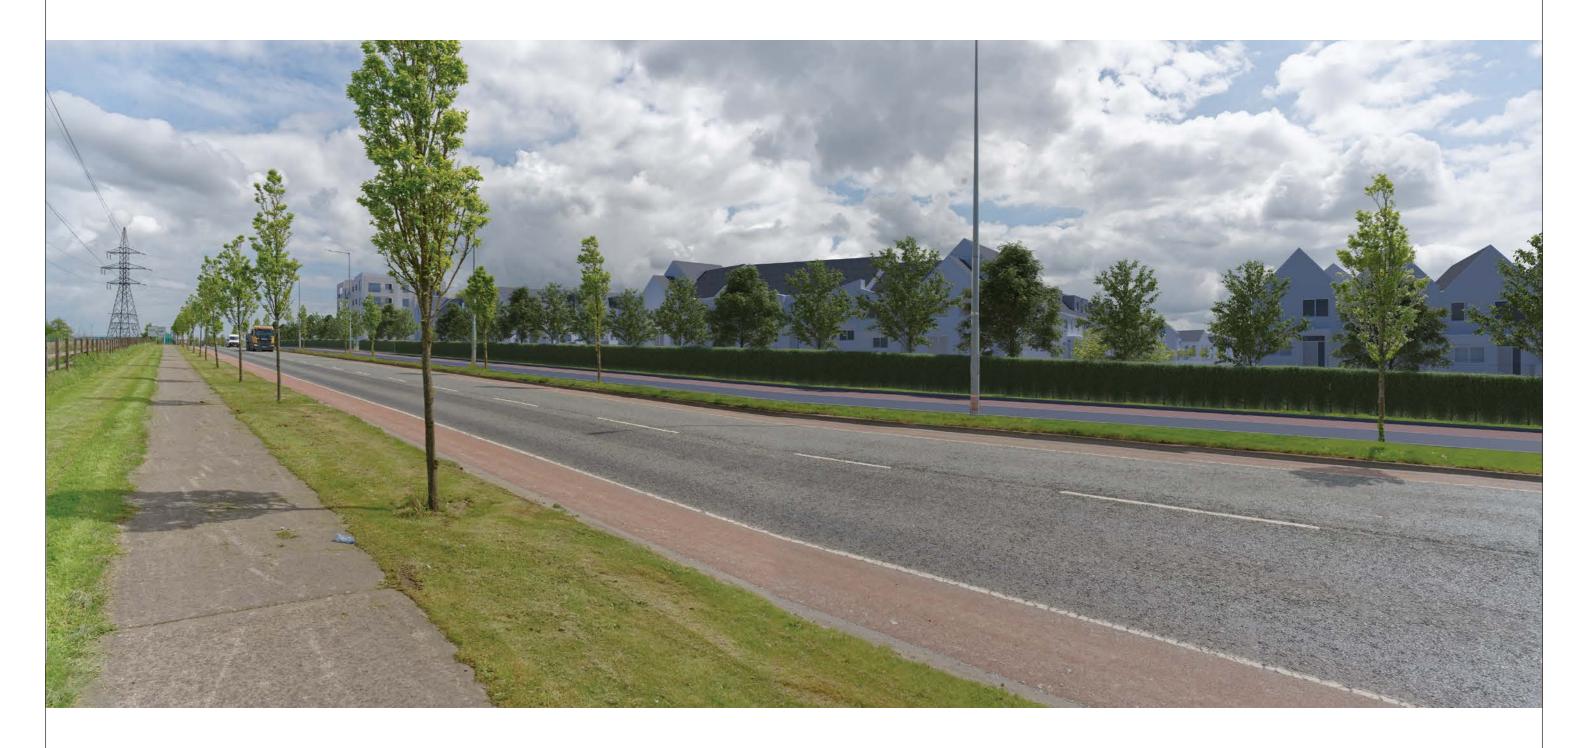

35mm / 54.4° >

28mm / 65.5° >

24mm / 73.7° >

Figure: 1.1.3

Rev: 00 View 1 from Wllview Avenue As Proposed - Including Permitted development [1968]

Project Number: 6973 Document Number: RP01 Revision: 00 Project Name: CHURCH FIELDS EAST PHOTOMONTAGES 31 May 2023 Document Title: Date: