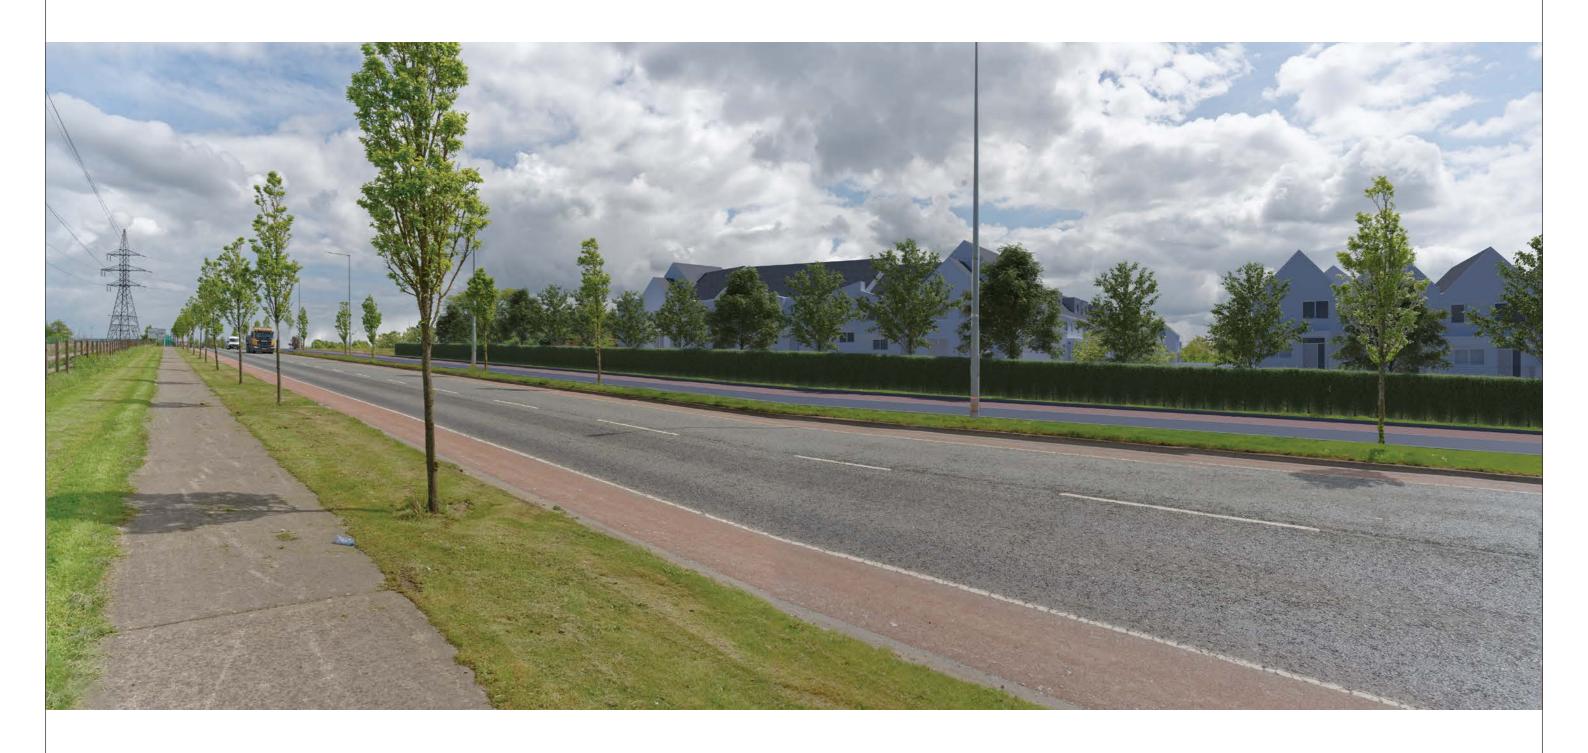

ANGLE OF VISION / LENS FOCAL LENGTH

70mm / 28.8° >

50mm / 39.6° >

35mm / 54.4° >

28mm / 65.5° >

24mm / 73.7° >

Figure: 1.1.2

2 Rev: 00 View 1 from Wllview Avenue As Permitted Est. 1968

< 73.7° / 24mm

< 65.5° / 28mm

< 54.4° / 35mm

< 39.6° / 50mm

< 28.8° / 70mm

ANGLE OF VISION / LENS FOCAL LENGTH

70mm / 28.8° >

50mm / 39.6° >