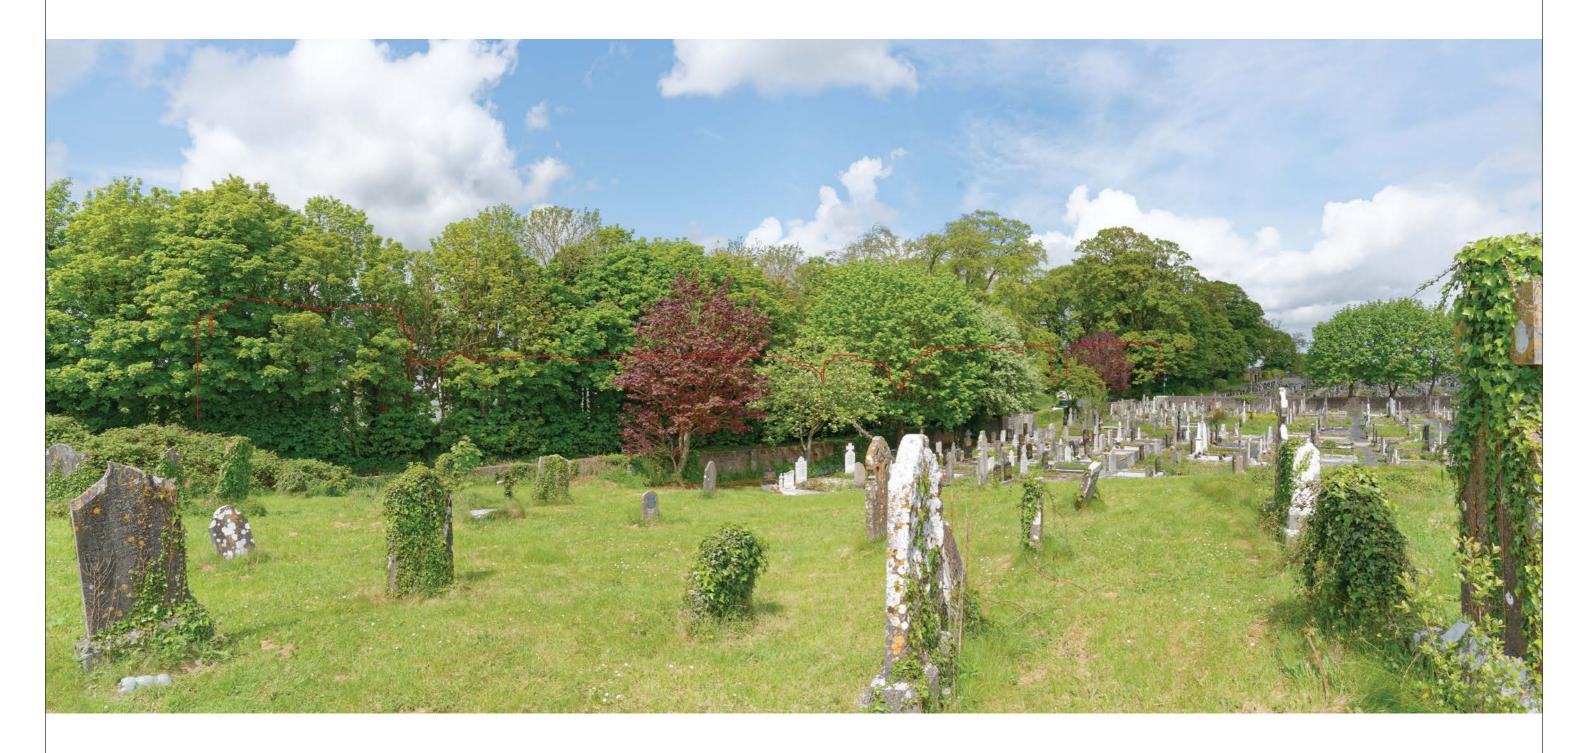

**Rev: 00**View 3 from R121 As Proposed - Including Permitted development [5st. 1968] 24mm / 73.7°

THE IMAGE ABOVE IS A PANORAMA ASSEMBLED FROM TWO OR MORE PHOTOGRAPHS

Figure: 1.4.1 Rev: 00
View 4 from Mulhuddart Cemetery

As Existing Est. 1968

**BSM** Brady Shipman Martin. Built. Environment

THE IMAGE ABOVE IS A PANORAMA ASSEMBLED FROM TWO OR MORE PHOTOGRAPHS

Figure: 1.4.2 Rev: 00
View 4 from Mulhuddart Cemetery

Brady Shipman Martin. Built. Environment

THE IMAGE ABOVE IS A PANORAMA ASSEMBLED FROM TWO OR MORE PHOTOGRAPHS

As Proposed - Including Permitted development [5st 1968]

Built. Environment

THE IMAGE ABOVE IS A PANORAMA ASSEMBLED FROM TWO OR MORE PHOTOGRAPHS

As Existing Est.

Brady Shipman Martin. Built. Environment

THE IMAGE ABOVE IS A PANORAMA ASSEMBLED FROM TWO OR MORE PHOTOGRAPHS

Brady Shipman Martin. Built. Environment

Red Outline represents size and location of proposed development hidden from this viewpoint