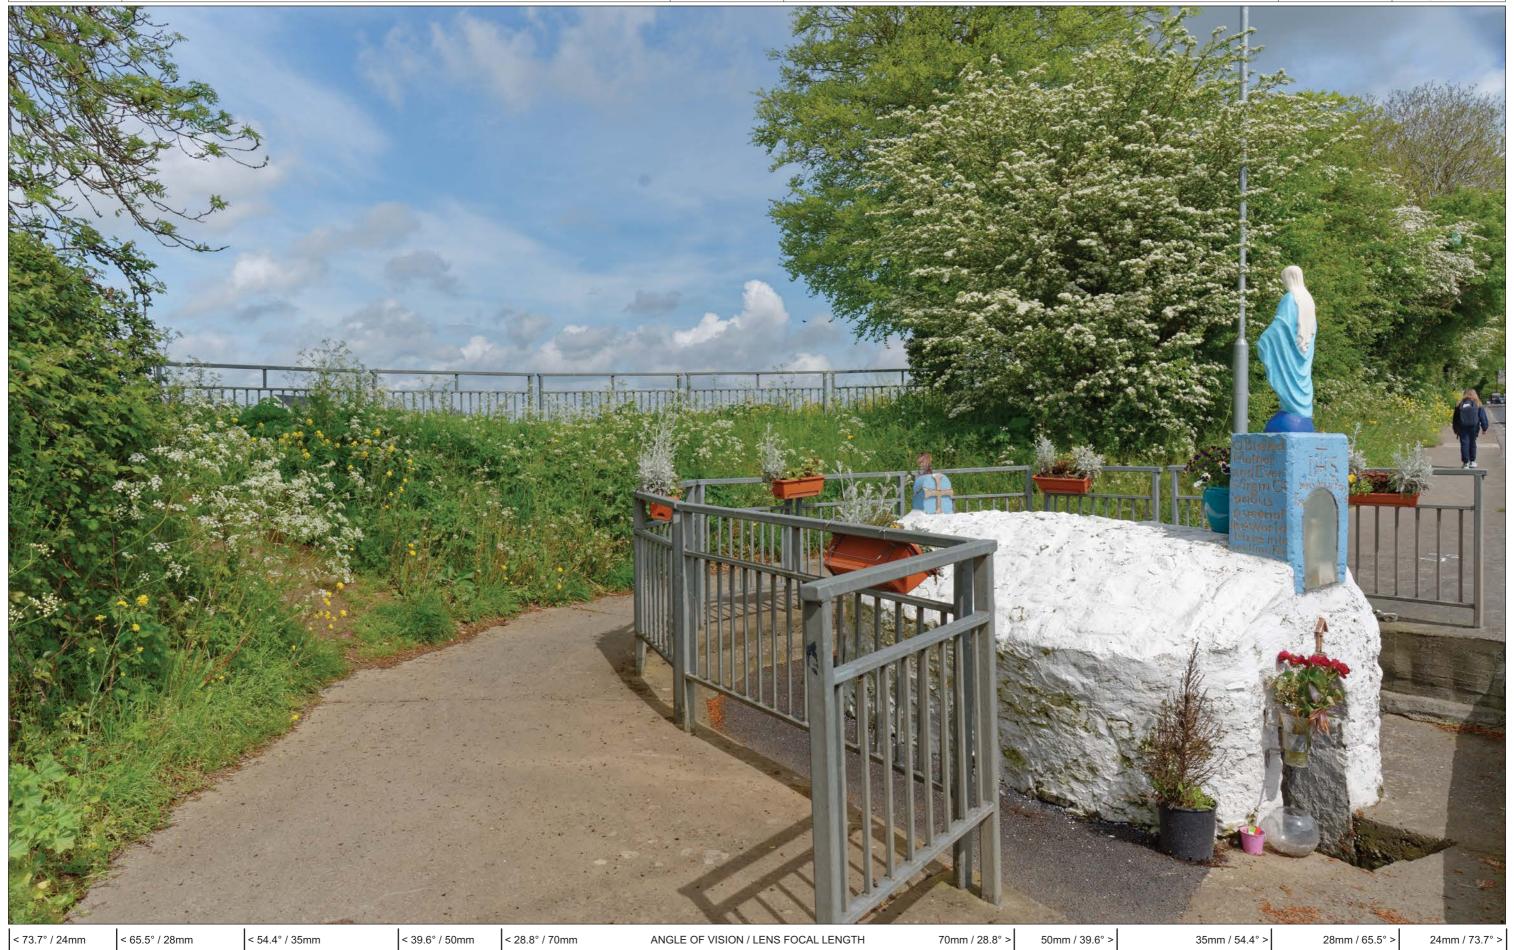

Document Number: RP01 Project Number: 6973 Revision: 00 CHURCH FIELDS EAST 31 May 2023 Document Title: PHOTOMONTAGES Date: Project Name:

1 Rev: 00
View 6 from Our Lady's Well As Existing Est. 1968

Brady Shipman Martin. Built. Environment.

Project Number: 6973 Document Number: RP01 Revision: 00 CHURCH FIELDS EAST 31 May 2023 PHOTOMONTAGES Date: Document Title: Project Name:

< 73.7° / 24mm

< 65.5° / 28mm

< 54.4° / 35mm

Red Outline represents size and location of proposed development hidden from this viewpoint

< 39.6° / 50mm

< 28.8° / 70mm

ANGLE OF VISION / LENS FOCAL LENGTH

70mm / 28.8° >

50mm / 39.6° >

35mm / 54.4° >

28mm / 65.5° > 24mm / 73.7° >

**Figure: 1.6.2** 

Rev: 00 View 6 from Our Lady's Well As Proposed - Including Permitted development [1968]