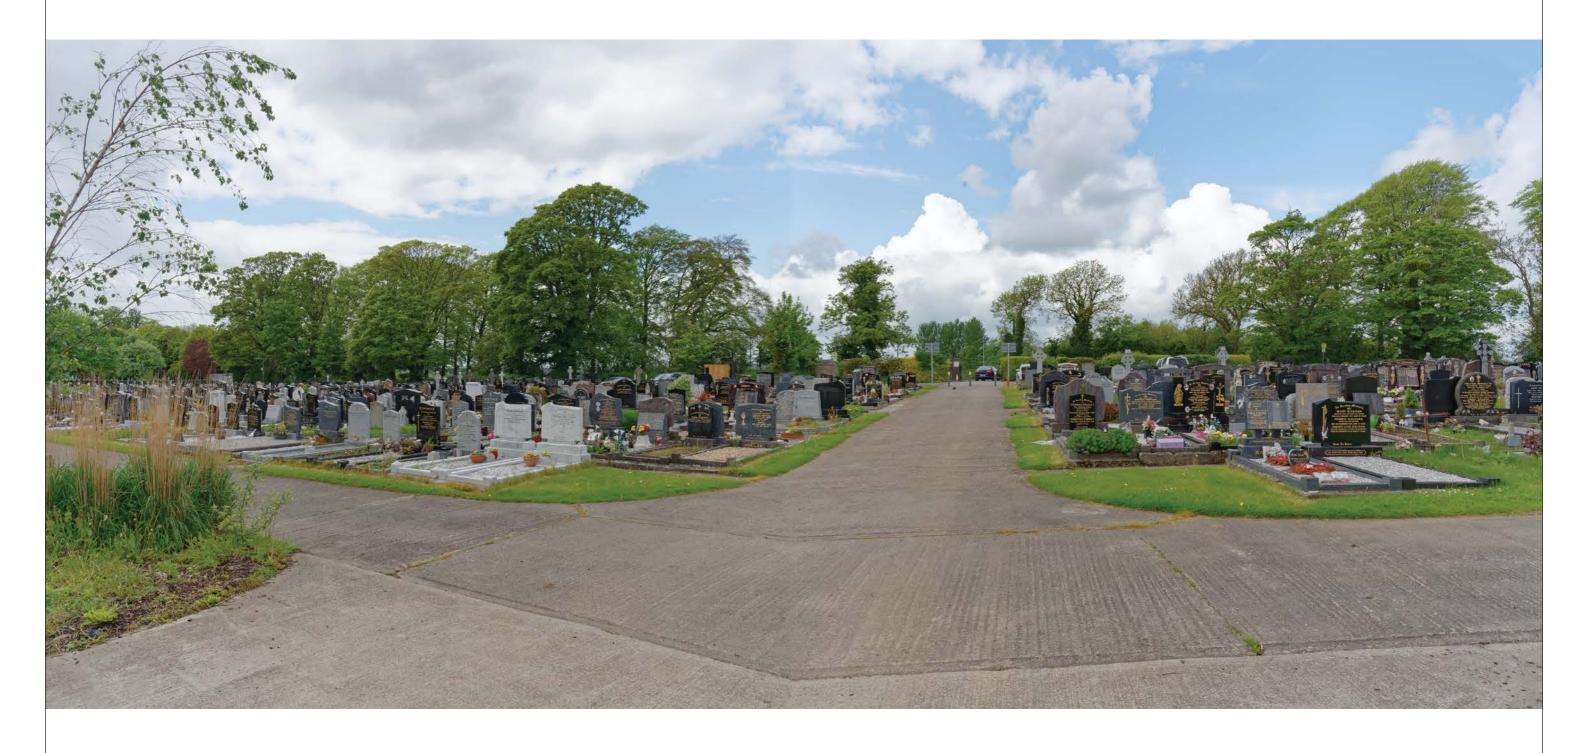

**Rev: 00**View 3 from R121 As Proposed - Including Permitted development [5st. 1968] 24mm / 73.7°

THE IMAGE ABOVE IS A PANORAMA ASSEMBLED FROM TWO OR MORE PHOTOGRAPHS

Figure: 1.4.1 Rev: 00
View 4 from Mulhuddart Cemetery

As Existing Est. 1968

**BSM** Brady Shipman Martin. Built. Environment

THE IMAGE ABOVE IS A PANORAMA ASSEMBLED FROM TWO OR MORE PHOTOGRAPHS

Figure: 1.4.2 Rev: 00
View 4 from Mulhuddart Cemetery

Brady Shipman Martin. Built. Environment