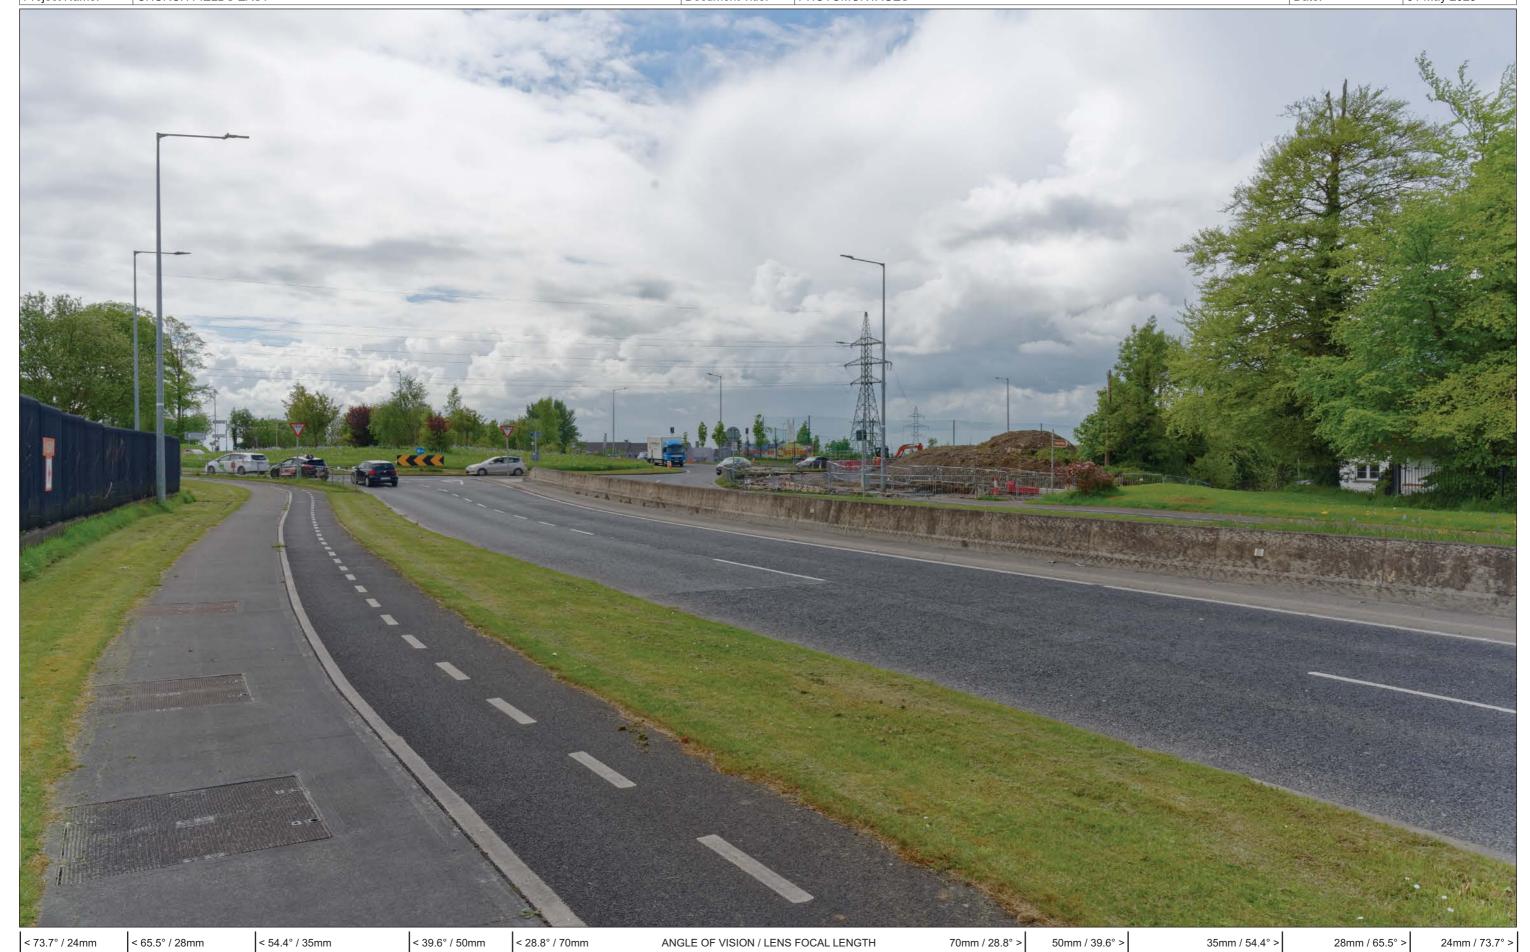

Project Number:6973Document Number:RP01Revision:00Project Name:CHURCH FIELDS EASTDocument Title:PHOTOMONTAGESDate:31 May 2023

Figure: 1.1.1

1 Rev: 00 View 1 from Wllview Avenue As Existing Est. 1968

< 73.7° / 24mm

Project Number: 6973 Document Number: RP01 Revision: 00 CHURCH FIELDS EAST 31 May 2023 PHOTOMONTAGES Date: Project Name: Document Title:

< 73.7° / 24mm

< 65.5° / 28mm

< 54.4° / 35mm

< 39.6° / 50mm

< 28.8° / 70mm