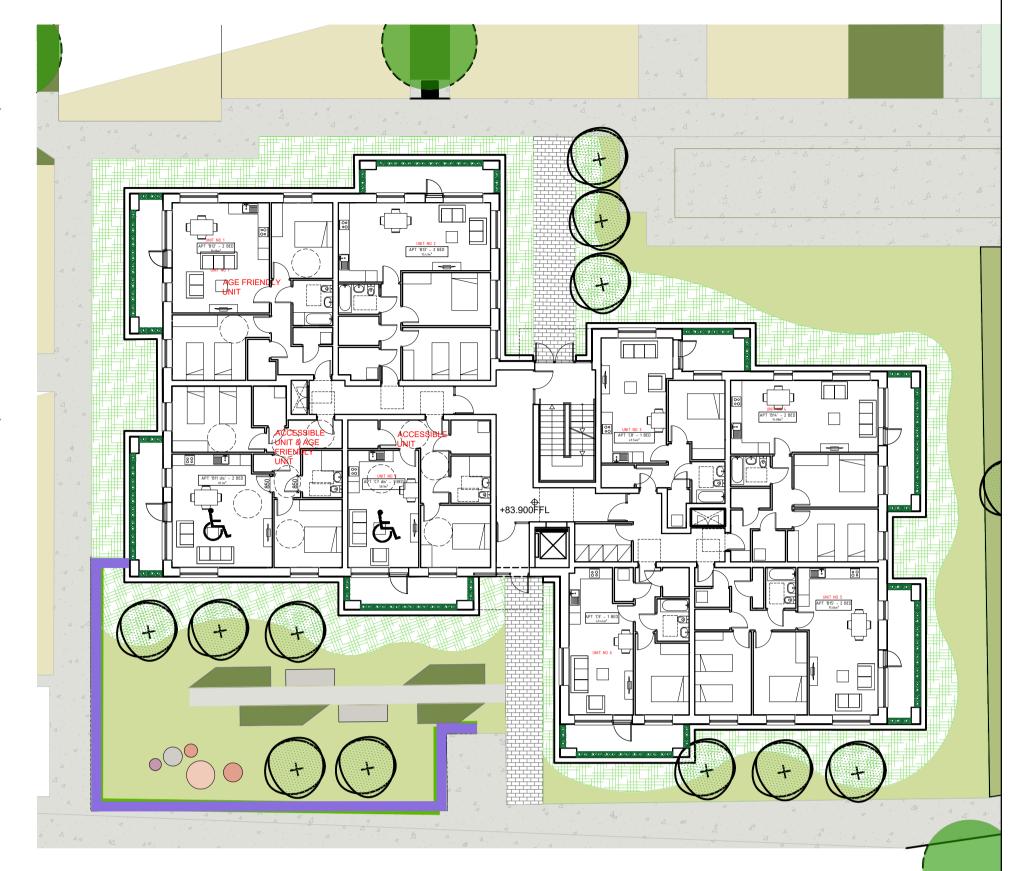

Proposed Apartment Block D - Key Plan

Proposed Apartment Block E - Key Plan

## Key Plans - Apartment Blocks D, E,& F Areas Scale 1:200 @ A1

Proposed Apartment Block F - Key Plans

| Legend | -Wall/Railing Type:                                                                                                                  |
|--------|--------------------------------------------------------------------------------------------------------------------------------------|
|        | Wall Type A: 1300mm high 215mm thick brick wall with brick capping                                                                   |
|        | Wall Type B:<br>900 mm high railing set into min. 300mm<br>high, 215mm thick brick wall with brick<br>capping                        |
|        | Wall Type C: 2000mm high 215mm thick wall - brick leaf facing public space and block work facing private gardens with brick capping. |
|        | Wall Type D:<br>2000mm high 215mm thick block wall<br>with brick capping.                                                            |
|        | Wall Type E:<br>2000mm high concrete post and panel<br>fencing                                                                       |
|        | Wall Type F: 2000mm high concrete post and panel fencing, on retaining structure with tanking, drainage to engineers' details        |
|        | Wall Type G:<br>1100 mm high selected railing set                                                                                    |