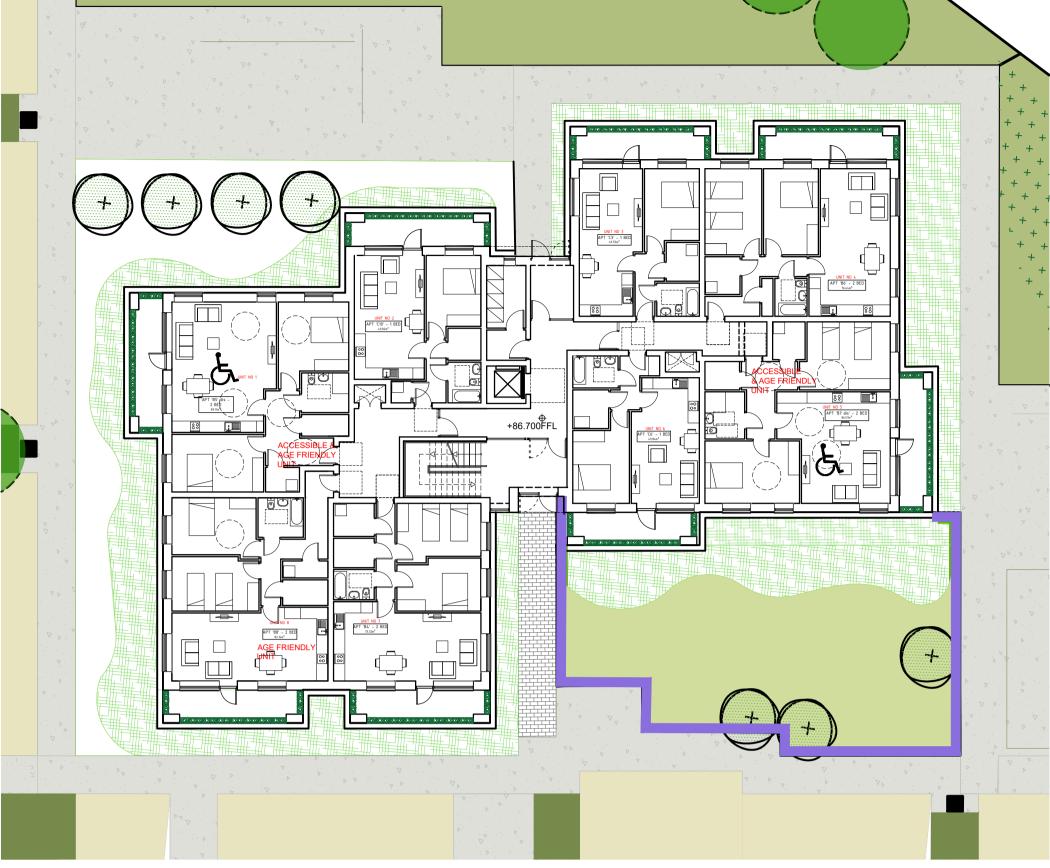

Proposed Apartment Block D - Key Plan

Proposed Apartment Block E - Key Plan

## Key Plans - Apartment Blocks D, E,& F Areas Scale 1:200 @ A1

Proposed Apartment Block F - Key Plans

| Legend | -Wall/Railing Type:                                                                                                                  |
|--------|--------------------------------------------------------------------------------------------------------------------------------------|
|        | Wall Type A: 1300mm high 215mm thick brick wall with brick capping                                                                   |
|        | Wall Type B:<br>900 mm high railing set into min. 300mm<br>high, 215mm thick brick wall with brick<br>capping                        |
|        | Wall Type C: 2000mm high 215mm thick wall - brick leaf facing public space and block work facing private gardens with brick capping. |
|        | Wall Type D:<br>2000mm high 215mm thick block wall<br>with brick capping.                                                            |
|        | Wall Type E:<br>2000mm high concrete post and panel<br>fencing                                                                       |
|        | Wall Type F: 2000mm high concrete post and panel fencing, on retaining structure with tanking, drainage to engineers' details        |
|        | Wall Type G:<br>1100 mm high selected railing set                                                                                    |