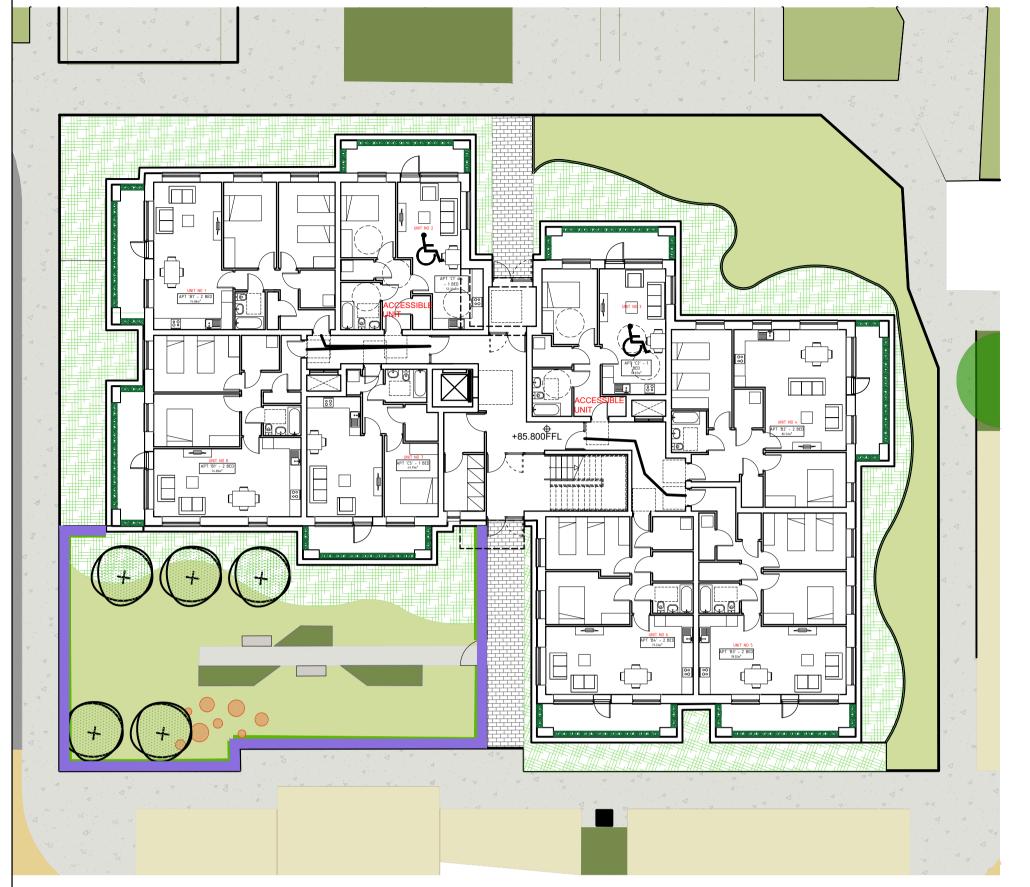

Proposed Apartment Block D - Key Plan

Proposed Apartment Block E - Key Plan

## Key Plans - Apartment Blocks D, E,& F Areas Scale 1:200 @ A1

Proposed Apartment Block F - Key Plans

| Legend | -Wall/Railing Type:                                                                                                                  |
|--------|--------------------------------------------------------------------------------------------------------------------------------------|
|        | Wall Type A: 1300mm high 215mm thick brick wall with brick capping                                                                   |
|        | Wall Type B:<br>900 mm high railing set into min. 300mm<br>high, 215mm thick brick wall with brick<br>capping                        |
|        | Wall Type C: 2000mm high 215mm thick wall - brick leaf facing public space and block work facing private gardens with brick capping. |
|        | Wall Type D:<br>2000mm high 215mm thick block wall<br>with brick capping.                                                            |
|        | Wall Type E:<br>2000mm high concrete post and panel<br>fencing                                                                       |
|        | Wall Type F: 2000mm high concrete post and panel fencing, on retaining structure with tanking, drainage to engineers' details        |
|        | Wall Type G:<br>1100 mm high selected railing set                                                                                    |