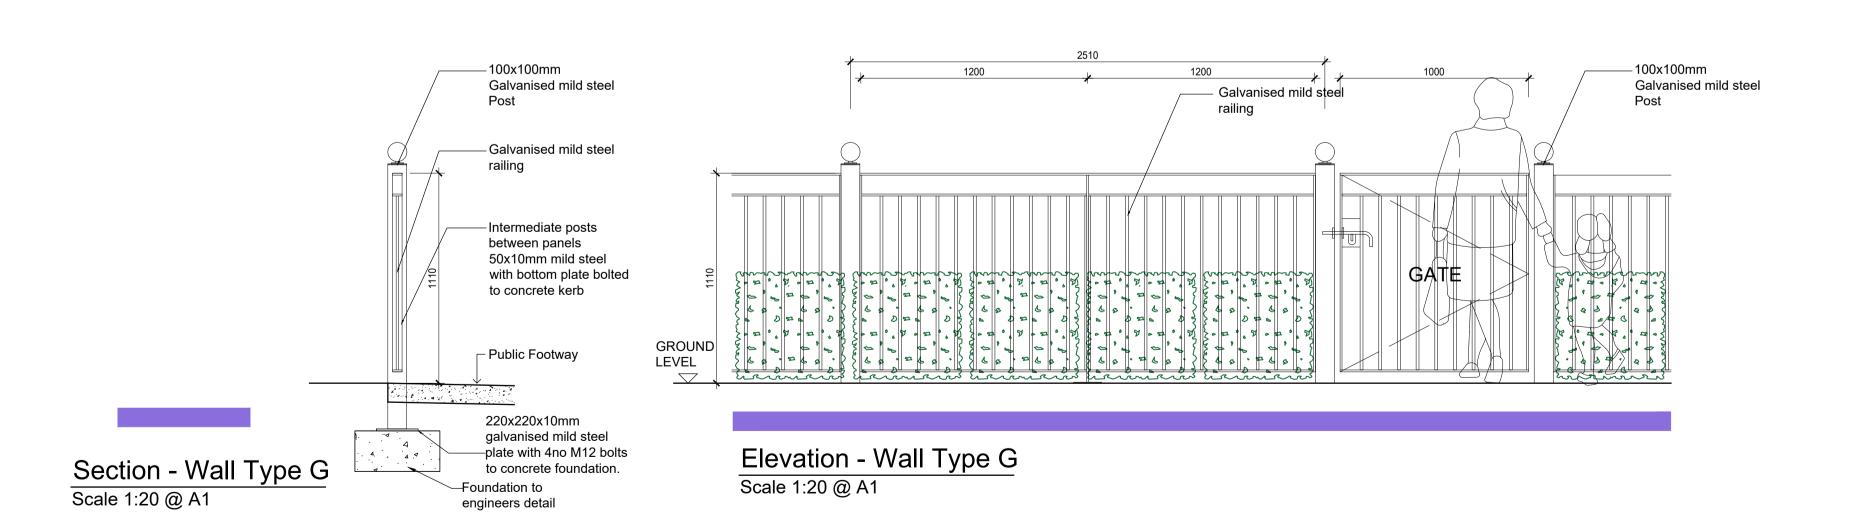

## Key Plans - Apartment Blocks D, E,& F Areas Scale 1:200 @ A1

Proposed Apartment Block F - Key Plans

| Legend | -Wall/Railing Type:                                                                                                                  |
|--------|--------------------------------------------------------------------------------------------------------------------------------------|
|        | Wall Type A: 1300mm high 215mm thick brick wall with brick capping                                                                   |
|        | Wall Type B:<br>900 mm high railing set into min. 300mm<br>high, 215mm thick brick wall with brick<br>capping                        |
|        | Wall Type C: 2000mm high 215mm thick wall - brick leaf facing public space and block work facing private gardens with brick capping. |
|        | Wall Type D:<br>2000mm high 215mm thick block wall<br>with brick capping.                                                            |
|        | Wall Type E:<br>2000mm high concrete post and panel<br>fencing                                                                       |
|        | Wall Type F: 2000mm high concrete post and panel fencing, on retaining structure with tanking, drainage to engineers' details        |
|        | Wall Type G:<br>1100 mm high selected railing set                                                                                    |