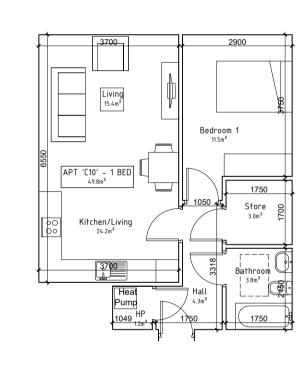

### 1-Bed/2P Apt. Type C10

### **APARTMENT TYPE 'C10':** 1 Bedroom, 2 Person

| Prop                                                | Target [m²]         |                                        |
|-----------------------------------------------------|---------------------|----------------------------------------|
| Gross Floor Area                                    | 49.8 (111%)         | 45.0                                   |
| Living Room<br>Kitchen & Dining<br>Aggregate Living | 15.4<br>8.8<br>24.2 | 11.0<br>6.5 (min kitchen area)<br>23.0 |
| Bedroom 1<br>Aggregate Bedrooms                     | 11.5<br>11.5        | 11.4<br>11.4                           |
| Storage                                             | 4.2                 | 3.0                                    |