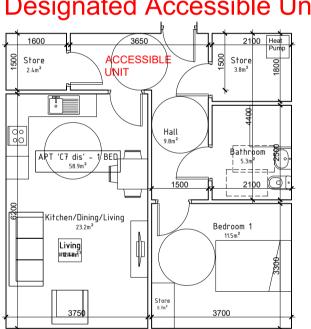

### **APARTMENT TYPE 'C7 dis':** 1 Bedroom, 2 Person Designated Accessible Unit

| P                  | oposed [m²] | Target [m²]            | Prop               | posed [m²]  | Target [m²]            | Prop               | posed [m²]  | Target [m²]            |
|--------------------|-------------|------------------------|--------------------|-------------|------------------------|--------------------|-------------|------------------------|
| Gross Floor Area   | 58.9 (131%) | 45.0                   | Gross Floor Area   | 49.5 (110%) | 45.0                   | Gross Floor Area   | 49.4 (110%) | 45.0                   |
| Living Room        | 12.4        | 11.0                   | Living Room        | 14.2        | 11.0                   | Living Room        | 14.6        | 11.0                   |
| Kitchen & Dining   | 10.8        | 6.5 (min kitchen area) | Kitchen & Dining   | 9.4         | 6.5 (min kitchen area) | Kitchen & Dining   | 9.7         | 6.5 (min kitchen area) |
| Aggregate Living   | 23.2        | 23.0                   | Aggregate Living   | 23.6        | 23.0                   | Aggregate Living   | 24.3        | 23.0                   |
| Bedroom 1          | 11.5        | 11.4                   | Bedroom 1          | 11.4        | 11.4                   | Bedroom 1          | 11.4        | 11.4                   |
| Aggregate Bedrooms | 11.5        | 11.4                   | Aggregate Bedrooms | 11.4        | 11.4                   | Aggregate Bedrooms | 11.4        | 11.4                   |
| Storage            | 6.9         | 3.0                    | Storage            | 4.3         | 3.0                    | Storage            | 4.0         | 3.0                    |