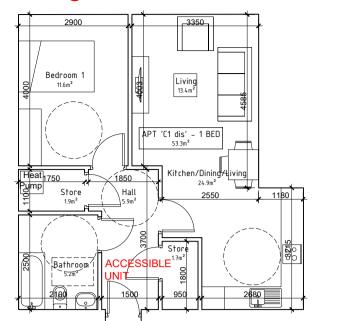

### 1-Bed/2P Apt. Type C1 Designated Accessible Unit

**APARTMENT TYPE 'C1':** 1 Bedroom, 2 Person Designated Accessible Unit

Storage

| Pro                | posed [m²]  | Target [m²]            |  |  |
|--------------------|-------------|------------------------|--|--|
| Gross Floor Area   | 53.3 (118%) | 45.0                   |  |  |
| Living Room        | 13.4        | 11.0                   |  |  |
| Kitchen & Dining   | 11.5        | 6.5 (min kitchen area) |  |  |
| Aggregate Living   | 24.9        | 23.0                   |  |  |
| Bedroom 1          | 11.6        | 11.4                   |  |  |
| Aggregate Bedrooms | 11.6        | 11.4                   |  |  |