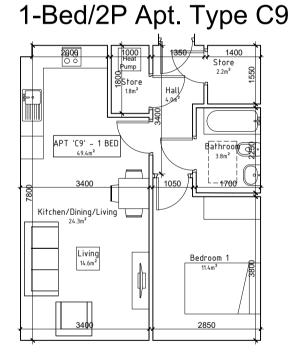

### 1-Bed/2P Apt. Type C8

**APARTMENT TYPE 'C8':** 1 Bedroom, 2 Person

**APARTMENT TYPE 'C9':** 1 Bedroom, 2 Person