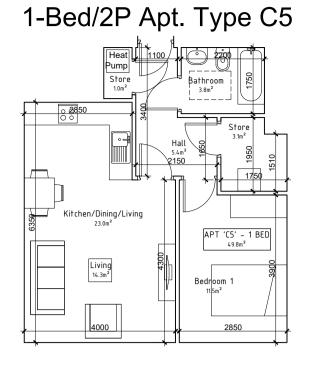

11.4

3.0

**APARTMENT TYPE 'C5':** 1 Bedroom, 2 Person,

| Pro                                                 | pposed [m²]         | Target [m²]                            |  |  |
|-----------------------------------------------------|---------------------|----------------------------------------|--|--|
| Gross Floor Area                                    | 49.8 (110%)         | 45.0                                   |  |  |
| Living Room<br>Kitchen & Dining<br>Aggregate Living | 14.3<br>8.7<br>23.0 | 11.0<br>6.5 (min kitchen area)<br>23.0 |  |  |
| Bedroom 1<br>Aggregate Bedrooms                     | 11.5<br>11.5        | 11.4<br>11.4                           |  |  |
| Storage                                             | 4.1                 | 3.0                                    |  |  |