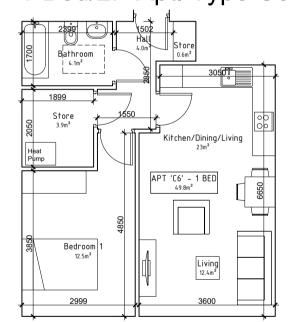

### 1-Bed/2P Apt. Type C6

1 Bedroom, 2 Person

| 1-Bed/2P A | pt. ¯ | Гур | e C7  |     |
|------------|-------|-----|-------|-----|
| Designated | Aco   | ces | sible | Uni |
| _          | Ь     | Ч   |       |     |

# **APARTMENT TYPE 'C6':**

| Pro                                                 | Proposed [m <sup>2</sup> ] |                                        |  |
|-----------------------------------------------------|----------------------------|----------------------------------------|--|
| Gross Floor Area                                    | 49.8 (111%)                | 45.0                                   |  |
| Living Room<br>Kitchen & Dining<br>Aggregate Living | 12.4<br>10.6<br>23.0       | 11.0<br>6.5 (min kitchen area)<br>23.0 |  |
| Bedroom 1<br>Aggregate Bedrooms                     | 12.5<br>12.5               | 11.4<br>11.4                           |  |
| Storage                                             | 4.5                        | 3.0                                    |  |