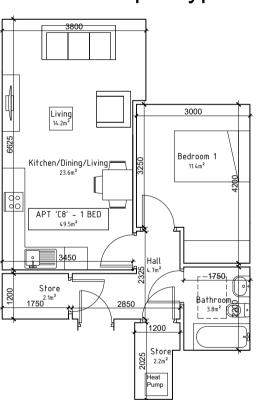

### 1-Bed/2P Apt. Type C8

**APARTMENT TYPE 'C8':** 1 Bedroom, 2 Person

**APARTMENT TYPE 'C9':** 1 Bedroom, 2 Person