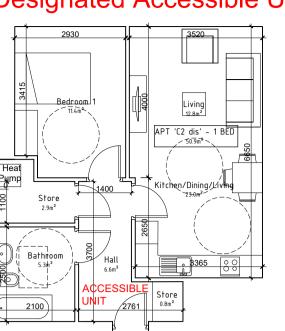

### 1-Bed/2P Apt. Type C2 Designated Accessible Unit

**APARTMENT TYPE 'C2':** 1 Bedroom, 2 Person Designated Accessible Unit

| Prop                                                | oosed [m²]           | Target [m²]                           |
|-----------------------------------------------------|----------------------|---------------------------------------|
| Gross Floor Area                                    | 50.9 (113%)          | 45.0                                  |
| Living Room<br>Kitchen & Dining<br>Aggregate Living | 12.8<br>10.2<br>23.0 | 11.0<br>6.5 (min kitchen area<br>23.0 |
| Bedroom 1<br>Aggregate Bedrooms                     | 11.4<br>11.4         | 11.4<br>11.4                          |
| Storage                                             | 3.7                  | 3.0                                   |