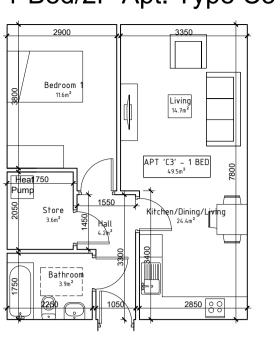

## 1-Bed/2P Apt. Type C3

**APARTMENT TYPE 'C3':** 1 Bedroom, 2 Person

| Proposed [m²]                                       |                     | Target [m²]                            | Prop                                                |
|-----------------------------------------------------|---------------------|----------------------------------------|-----------------------------------------------------|
| Gross Floor Area                                    | 49.5 (110%)         | 45.0                                   | Gross Floor Area                                    |
| Living Room<br>Kitchen & Dining<br>Aggregate Living | 14.7<br>9.7<br>24.4 | 11.0<br>6.5 (min kitchen area)<br>23.0 | Living Room<br>Kitchen & Dining<br>Aggregate Living |
| Bedroom 1<br>Aggregate Bedrooms                     | 11.6<br>11.6        | 11.4<br>11.4                           | Bedroom 1<br>Aggregate Bedrooms                     |
| Storage                                             | 3.6                 | 3.0                                    | Storage                                             |