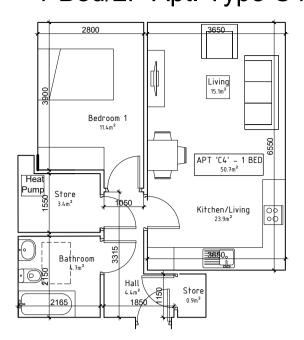

1-Bed/2P Apt. Type C4

**APARTMENT TYPE 'C4':** 1 Bedroom, 2 Person

Proposed [m<sup>2</sup>]

15.1

8.8

23.9

11.4

11.4

4.3

50.7 (113%)

Target [m²]

6.5 (min kitchen area)

45.0

11.0

23.0

11.4

11.4

3.0

**APARTMENT TYPE 'C5':** 1 Bedroom, 2 Person,

| Pro                                                 | pposed [m²]         | Target [m²]                            |  |  |
|-----------------------------------------------------|---------------------|----------------------------------------|--|--|
| Gross Floor Area                                    | 49.8 (110%)         | 45.0                                   |  |  |
| Living Room<br>Kitchen & Dining<br>Aggregate Living | 14.3<br>8.7<br>23.0 | 11.0<br>6.5 (min kitchen area)<br>23.0 |  |  |
| Bedroom 1<br>Aggregate Bedrooms                     | 11.5<br>11.5        | 11.4<br>11.4                           |  |  |
| Storage                                             | 4.1                 | 3.0                                    |  |  |