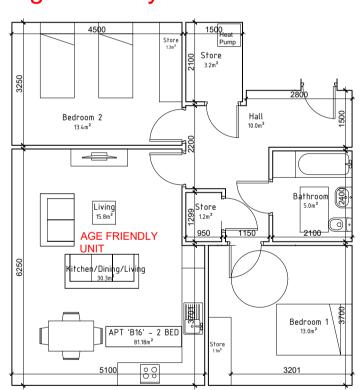

| APARTMENT TYPE 'B15' |
|----------------------|
| 2 Bedroom, 4 Person  |

2-Bed/4P Apt. Type B15

| Pr                 | oposed [m²] | Target [m²]            | Prop               | posed [m²]  | Target [m²]            |
|--------------------|-------------|------------------------|--------------------|-------------|------------------------|
| Gross Floor Area   | 74.9 (103%) | 73.0                   | Gross Floor Area   | 75.7 (104%) | 73.0                   |
| Living Room        | 15.0        | 13.0                   | Living Room        | 15.0        | 13.0                   |
| Kitchen & Dining   | 15.0        | 6.5 (min kitchen area) | Kitchen & Dining   | 15.4        | 6.5 (min kitchen area) |
| Aggregate Living   | 30.0        | 30.0                   | Aggregate Living   | 30.4        | 30.0                   |
| Bedroom 1          | 11.4        | 11.4                   | Bedroom 1          | 11.5        | 11.4                   |
| Bedroom 2          | 13.0        | 13.0                   | Bedroom 2          | 13.2        | 13.0                   |
| Aggregate Bedrooms | 24.4        | 24.4                   | Aggregate Bedrooms | 24.7        | 24.4                   |
|                    |             |                        | Storage            | 6.8         | 6.0                    |
| Storage            | 6.8         | 6.0                    | •                  |             |                        |

# 2-Bed/4P Apt. Type B16 Age Friendly Unit

APARTMENT TYPE 'B16':
2 Bedroom, 4 Person
Designated Age Friendly / Accessible Unit

| Pro                | posed [m²]  | Target [m²]                  |
|--------------------|-------------|------------------------------|
| Gross Floor Area   | 81.2 (111%) | 73.0                         |
| Living Room        | 15.8        | 13.0                         |
| Kitchen & Dining   | 14.5        | 6.5 <i>(min kitchen area</i> |
| Aggregate Living   | 30.3        | 30.0                         |
| Bedroom 1          | 13.0        | 11.4                         |
| Bedroom 2          | 13.4        | 13.0                         |
| Aggregate Bedrooms | 26.4        | 24.4                         |
| Storage            | 6.8         | 6.0                          |