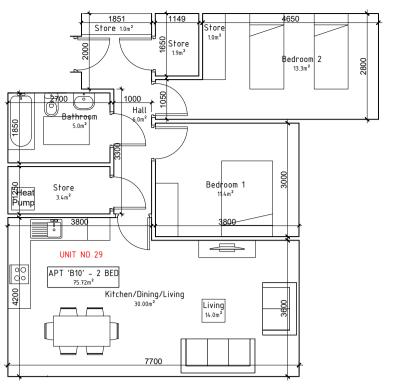

## 2-Bed/4P Apt. Type B10

Proposed [m<sup>2</sup>]

14.0

16.0

30.0

11.4

13.3

24.7

7.3

75.7 (104%)

Target [m²]

6.5 (min kitchen area)

73.0

13.0

30.0

11.4

13.0

24.4

6.0

**APARTMENT TYPE 'B10':** 2 Bedroom, 4 Person

**Gross Floor Area** 

Kitchen & Dining

Aggregate Living

Aggregate Bedrooms

Living Room

Bedroom 1

Bedroom 2

Storage