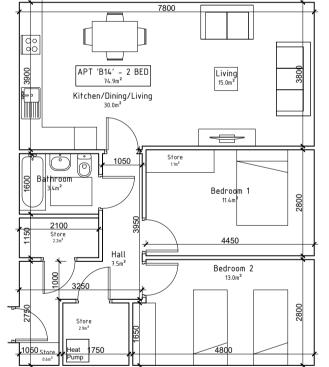

## 2-Bed/4P Apt. Type B14

APARTMENT TYPE 'B14': 2 Bedroom, 4 Person

| $\exists$ |    |  |  |
|-----------|----|--|--|
| 2000      |    |  |  |
| Ш         |    |  |  |
|           |    |  |  |
|           | ļ  |  |  |
| ľ         |    |  |  |
| 7000      |    |  |  |
|           |    |  |  |
| μ,        | ļ. |  |  |
| *         | ]  |  |  |
|           |    |  |  |
|           |    |  |  |
| 7000      |    |  |  |
|           |    |  |  |
| ٠,        | Ł  |  |  |
| *         | •  |  |  |

Target [m²]

6.5 (min kitchen area)

73.0

13.0

11.4

13.0

24.4

6.0