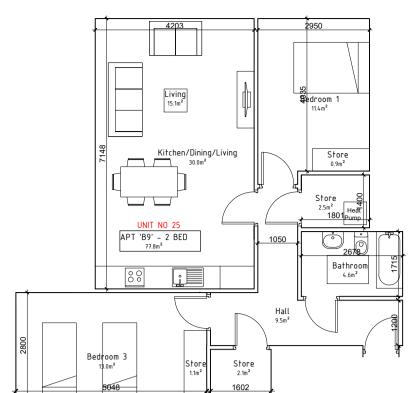

### 2-Bed/4P Apt. Type B9

Proposed [m<sup>2</sup>]

15.6

14.9

30.5

11.5

15.0

26.5

6.0

76.8 *(105%)* 

## APARTMENT TYPE 'B9': 2 Bedroom, 4 Person

**Gross Floor Area** 

Kitchen & Dining

Aggregate Living

Aggregate Bedrooms

Living Room

Bedroom 1

Bedroom 2

Storage

## 5048