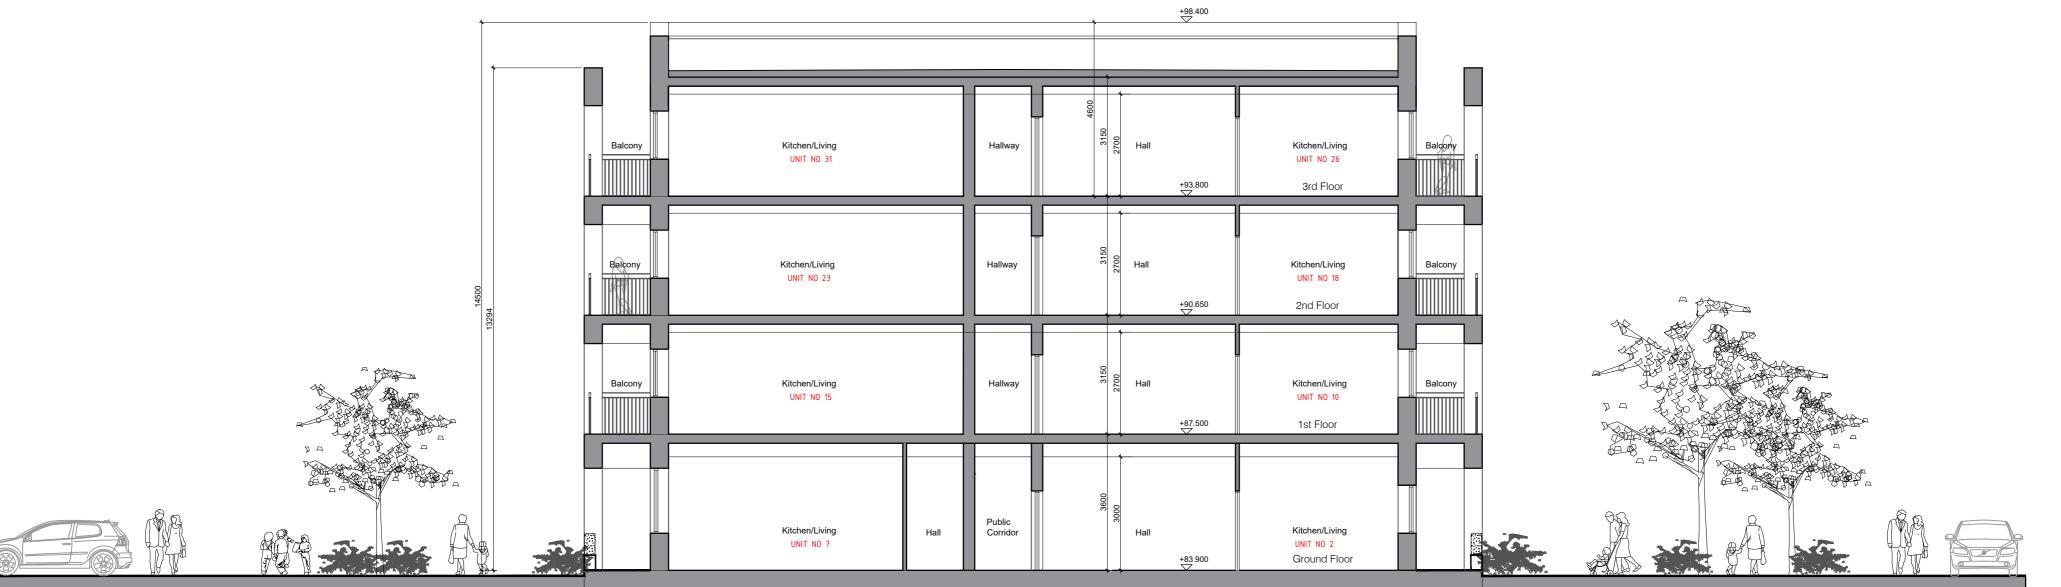

 $\gg$ 

|      | 23                                                      | 1760             |                                                                                         |                                       |            |                              | NS TO BE SCALED, ALL                                   |
|------|---------------------------------------------------------|------------------|-----------------------------------------------------------------------------------------|---------------------------------------|------------|------------------------------|--------------------------------------------------------|
|      | Proposed Apt. Block 'F' Section A-A<br>Scale 1:100 @ A1 |                  |                                                                                         |                                       |            |                              | ALED, ALL DIMENSIONS TO BE CHECKED ON SITE PRIOR TO CO |
| - HE | REVISIONS AFTER LAST PLOT:                              | THE ARCHINE      | PROJECT: CHURCH FIELDS EAST                                                             | K:\20009\P                            | JOB NO. DV | 1<br>WG. NO.<br><b>2-058</b> | NSTRUCTION                                             |
|      |                                                         |                  | PROPOSED ROOF PLAN & SECTION A-A                                                        | PLANNING                              |            |                              | , IF IN DO                                             |
|      |                                                         | • FOUNDED 1839 • | ARCHITECTS & PROJECT MANAGERS<br>Copyright © 2003 Walsh Associates All Rights Reserved. | Tel: (01) 633 4261. Fax (01) 633 4265 |            |                              | OUBT ASK !                                             |