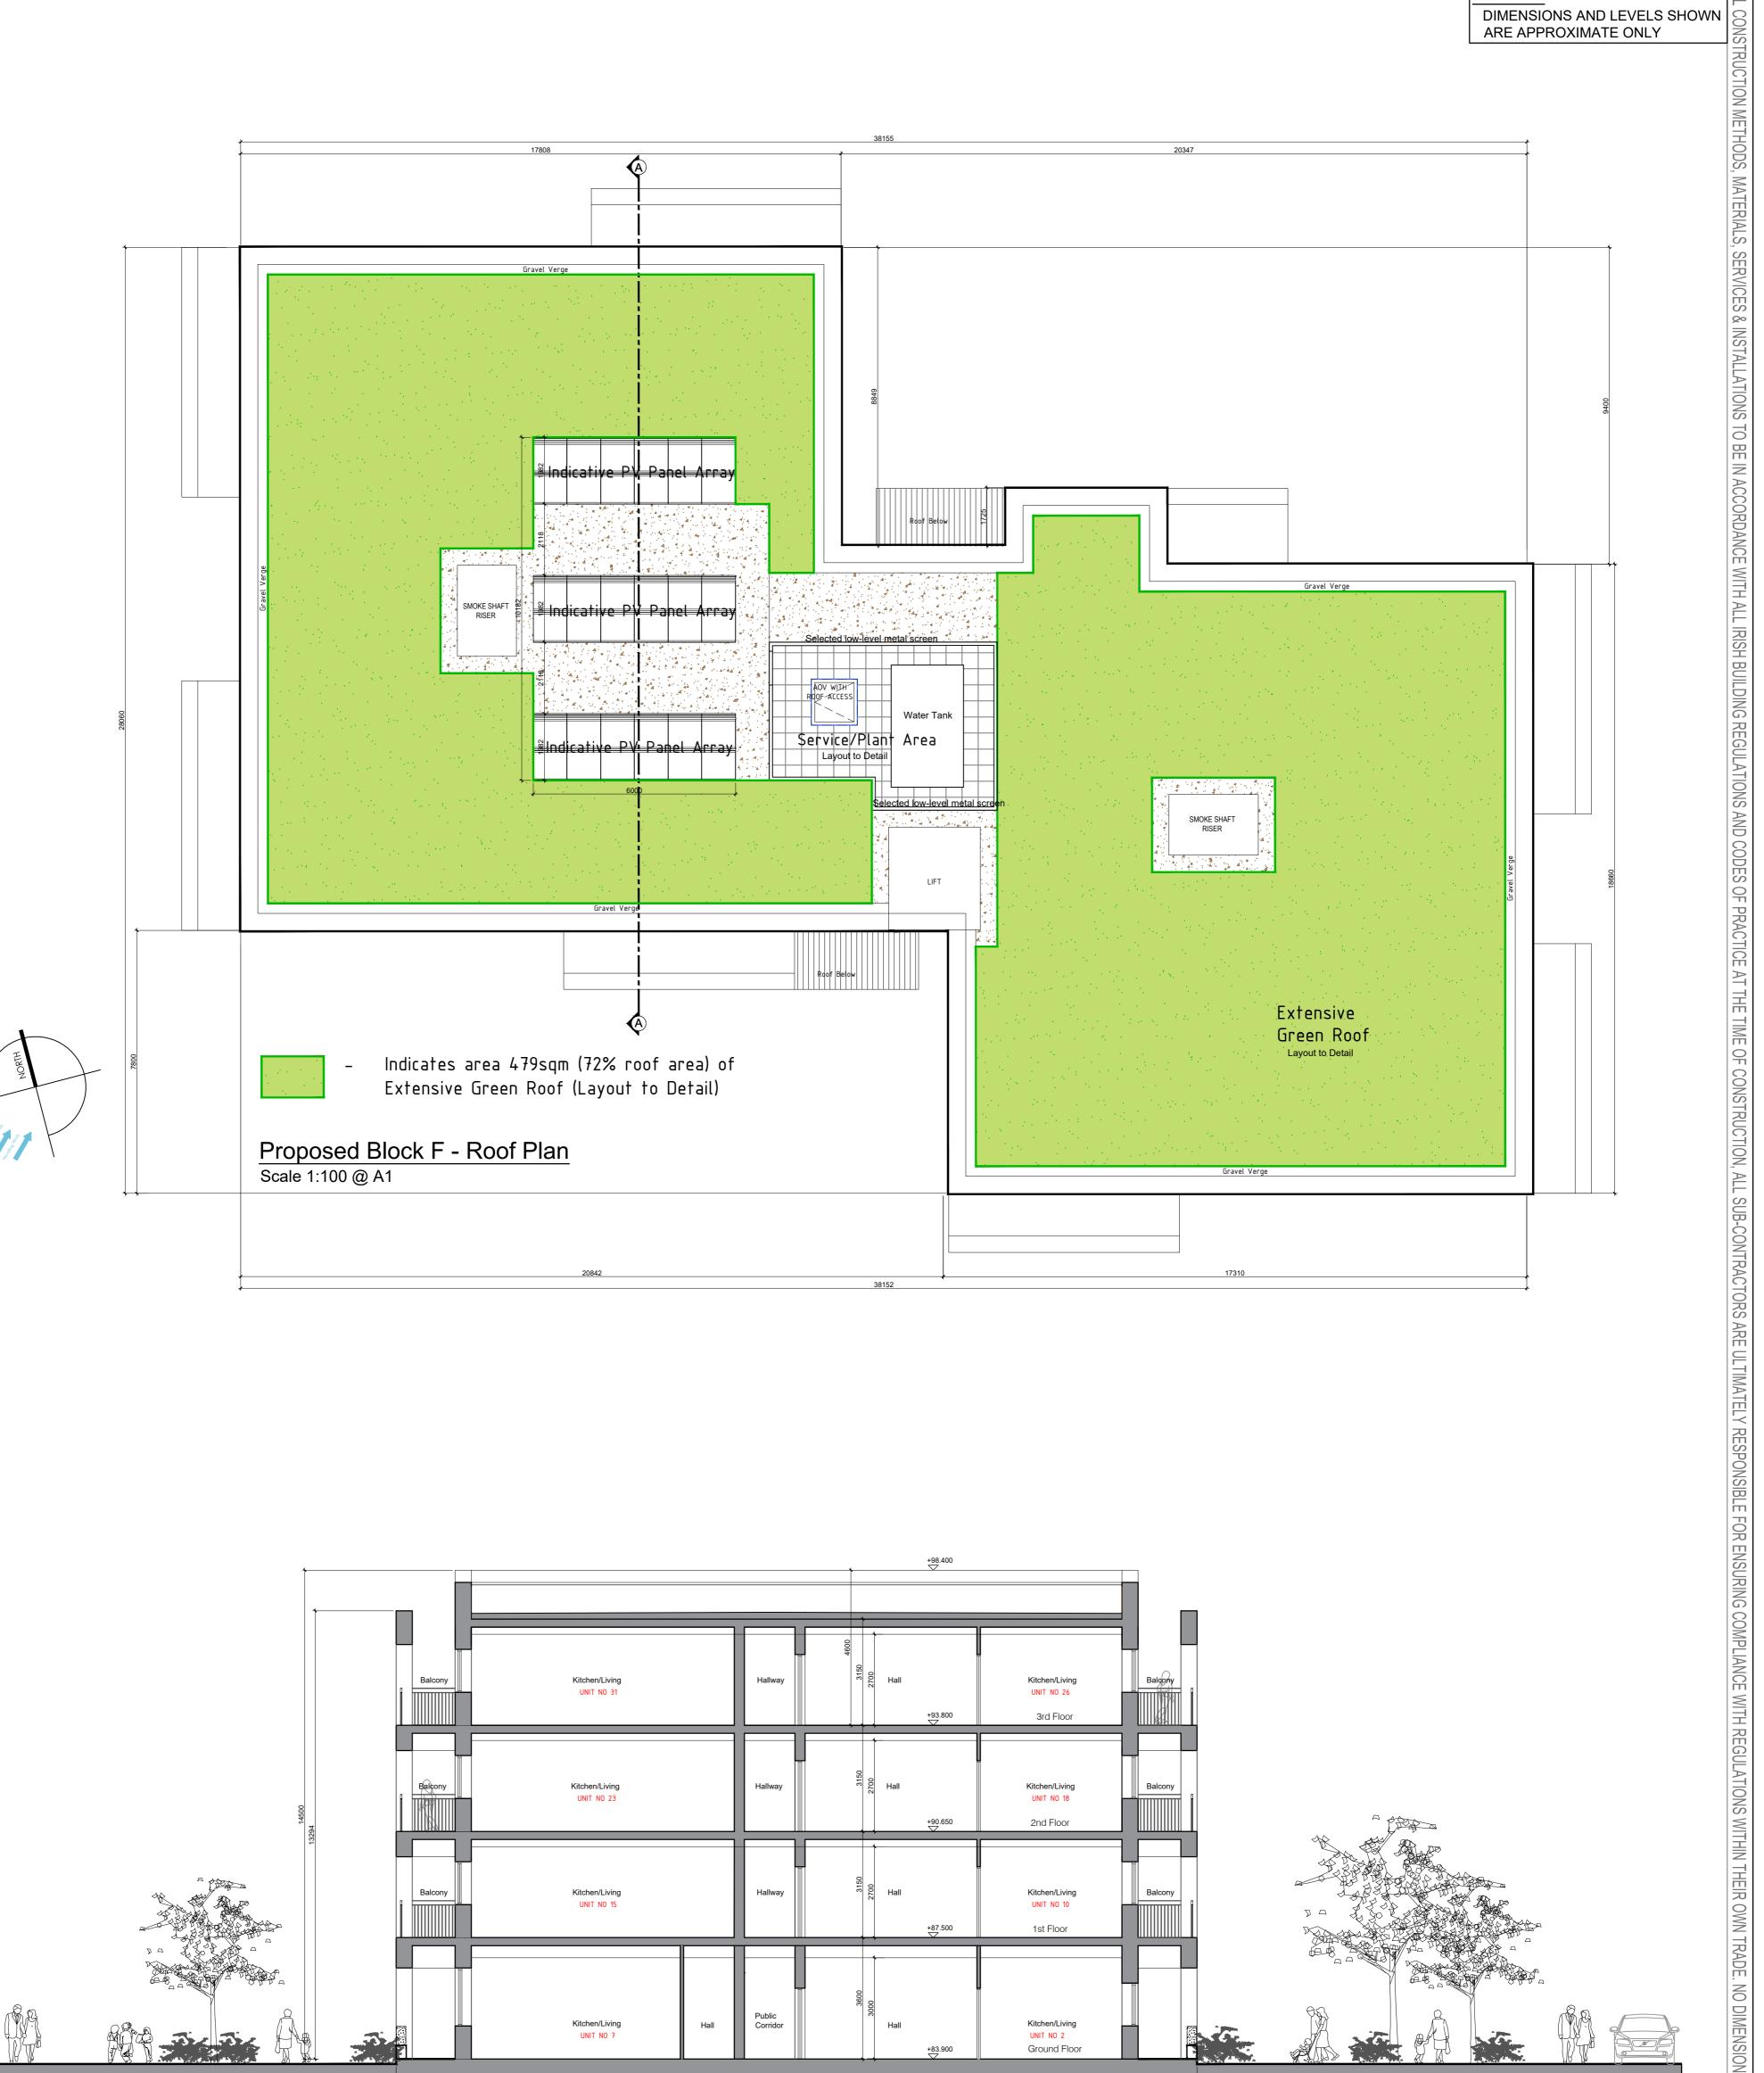

 $\gg$ 

|      | 23                                                      | 1760             |                                                                                         |                                       |            |                              | NS TO BE SCALED, ALL                                   |
|------|---------------------------------------------------------|------------------|-----------------------------------------------------------------------------------------|---------------------------------------|------------|------------------------------|--------------------------------------------------------|
|      | Proposed Apt. Block 'F' Section A-A<br>Scale 1:100 @ A1 |                  |                                                                                         |                                       |            |                              | ALED, ALL DIMENSIONS TO BE CHECKED ON SITE PRIOR TO CO |
| - HE | REVISIONS AFTER LAST PLOT:                              | THE ARCHINE      | PROJECT: CHURCH FIELDS EAST                                                             | K:\20009\P                            | JOB NO. DV | 1<br>WG. NO.<br><b>2-058</b> | NSTRUCTION                                             |
|      |                                                         |                  | PROPOSED ROOF PLAN & SECTION A-A                                                        | PLANNING                              |            |                              | , IF IN DO                                             |
|      |                                                         | • FOUNDED 1839 • | ARCHITECTS & PROJECT MANAGERS<br>Copyright © 2003 Walsh Associates All Rights Reserved. | Tel: (01) 633 4261. Fax (01) 633 4265 |            |                              | OUBT ASK !                                             |