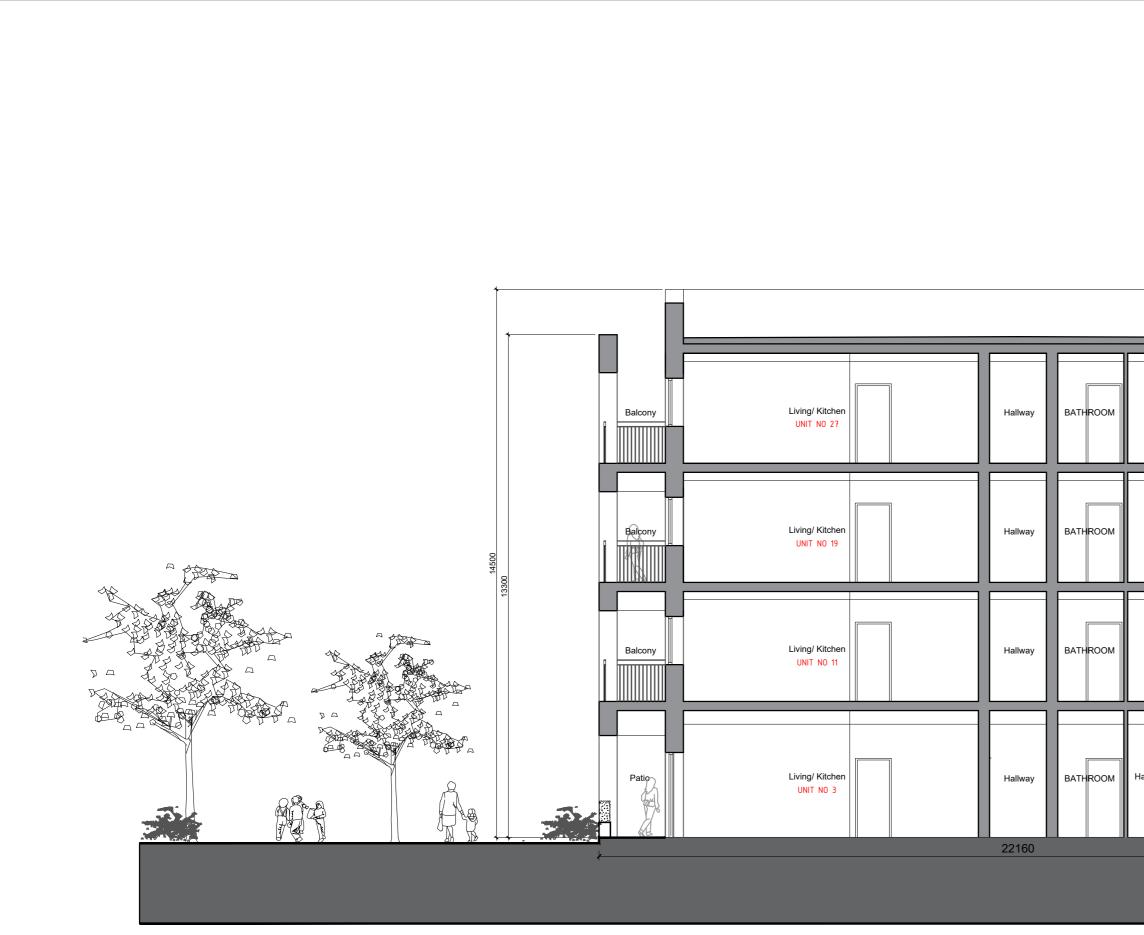

## Proposed Apt. Block 'E' Section A-A Scale 1:100

| +101.200 |      |      |                                    |              |         |  |
|----------|------|------|------------------------------------|--------------|---------|--|
|          |      |      |                                    |              |         |  |
|          |      | +    |                                    |              |         |  |
| Hall     |      | 2700 | Bedroom 1<br>UNIT NO 30<br>+96.600 | 3rd Floor    | Balcony |  |
| Hall     | 3150 | 2700 | Bedroom 1<br>UNIT N0 22<br>+93.450 | 2nd Floor    | Balcony |  |
| Hall     | 3150 | 2700 | Bedroom 1<br>UNIT N0 14<br>+90.300 | 1st Floor    | Balcony |  |
| allway   | 3600 | 3000 | Bedroom 1<br>UNIT N0 6<br>+86.700  | Ground Floor | Patio   |  |

| REVISIONS AFTER LAST PLOT: |                                                                                                                 | PROJECT: CHURCH FIELDS EAST                                                             | DATE: 26/05/2023                                                                     | SCALE:           | 1:100@A2 |
|----------------------------|-----------------------------------------------------------------------------------------------------------------|-----------------------------------------------------------------------------------------|--------------------------------------------------------------------------------------|------------------|----------|
|                            | OF THE AR                                                                                                       |                                                                                         | DRAWN: RN                                                                            | JOB NO.          | DWG. NO. |
|                            |                                                                                                                 |                                                                                         | K:\20009\P                                                                           | 20009            | P-056    |
|                            | Contraction of the second s | DRAWING:<br>PROPOSED APARTMENT BLOCK E<br>SECTION A-A                                   | olugo.                                                                               | Revision:        |          |
|                            | • FOUNDED 1859 •                                                                                                | ARCHITECTS & PROJECT MANAGERS<br>Copyright © 2003 Walsh Associates All Rights Reserved. | Merchants House,<br>27-30 Merchants Qu<br>Tel: (01) 633 4261.<br>Email: info@walshas | Fax (01) 633 420 | 65       |