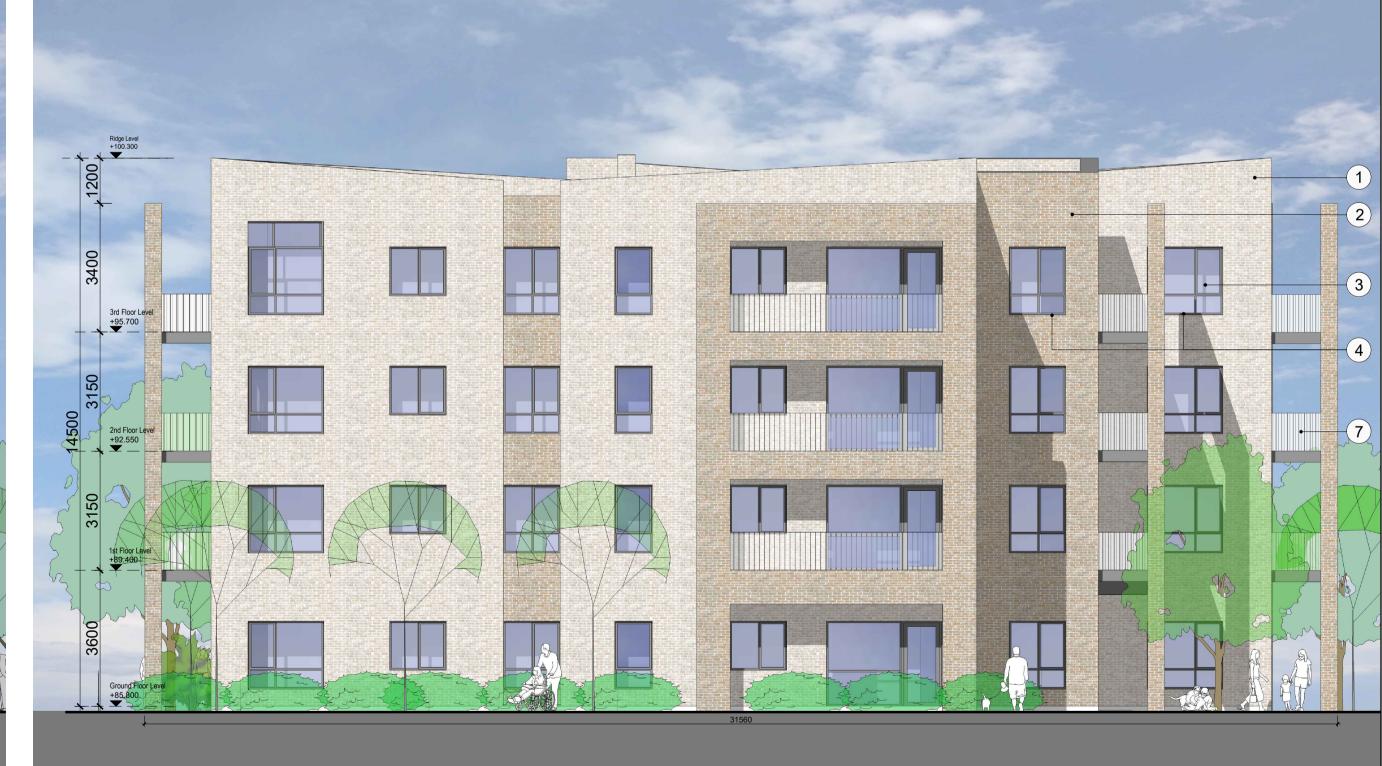

Apartment Block D - Proposed North Elevation Scale 1:100 @ A1

- 1 Selected Brick Finish
- 2 Selected Brick Finish
- Selected Powder Coated Aluminum Windows
- Selected Aluminum Cill
- Selected Aluminum Clad Timber Entrance Door Screen
- Selected Powder Coated Aluminum Glazing System
- 7 Selected Painted Metal Balustrade & Railing