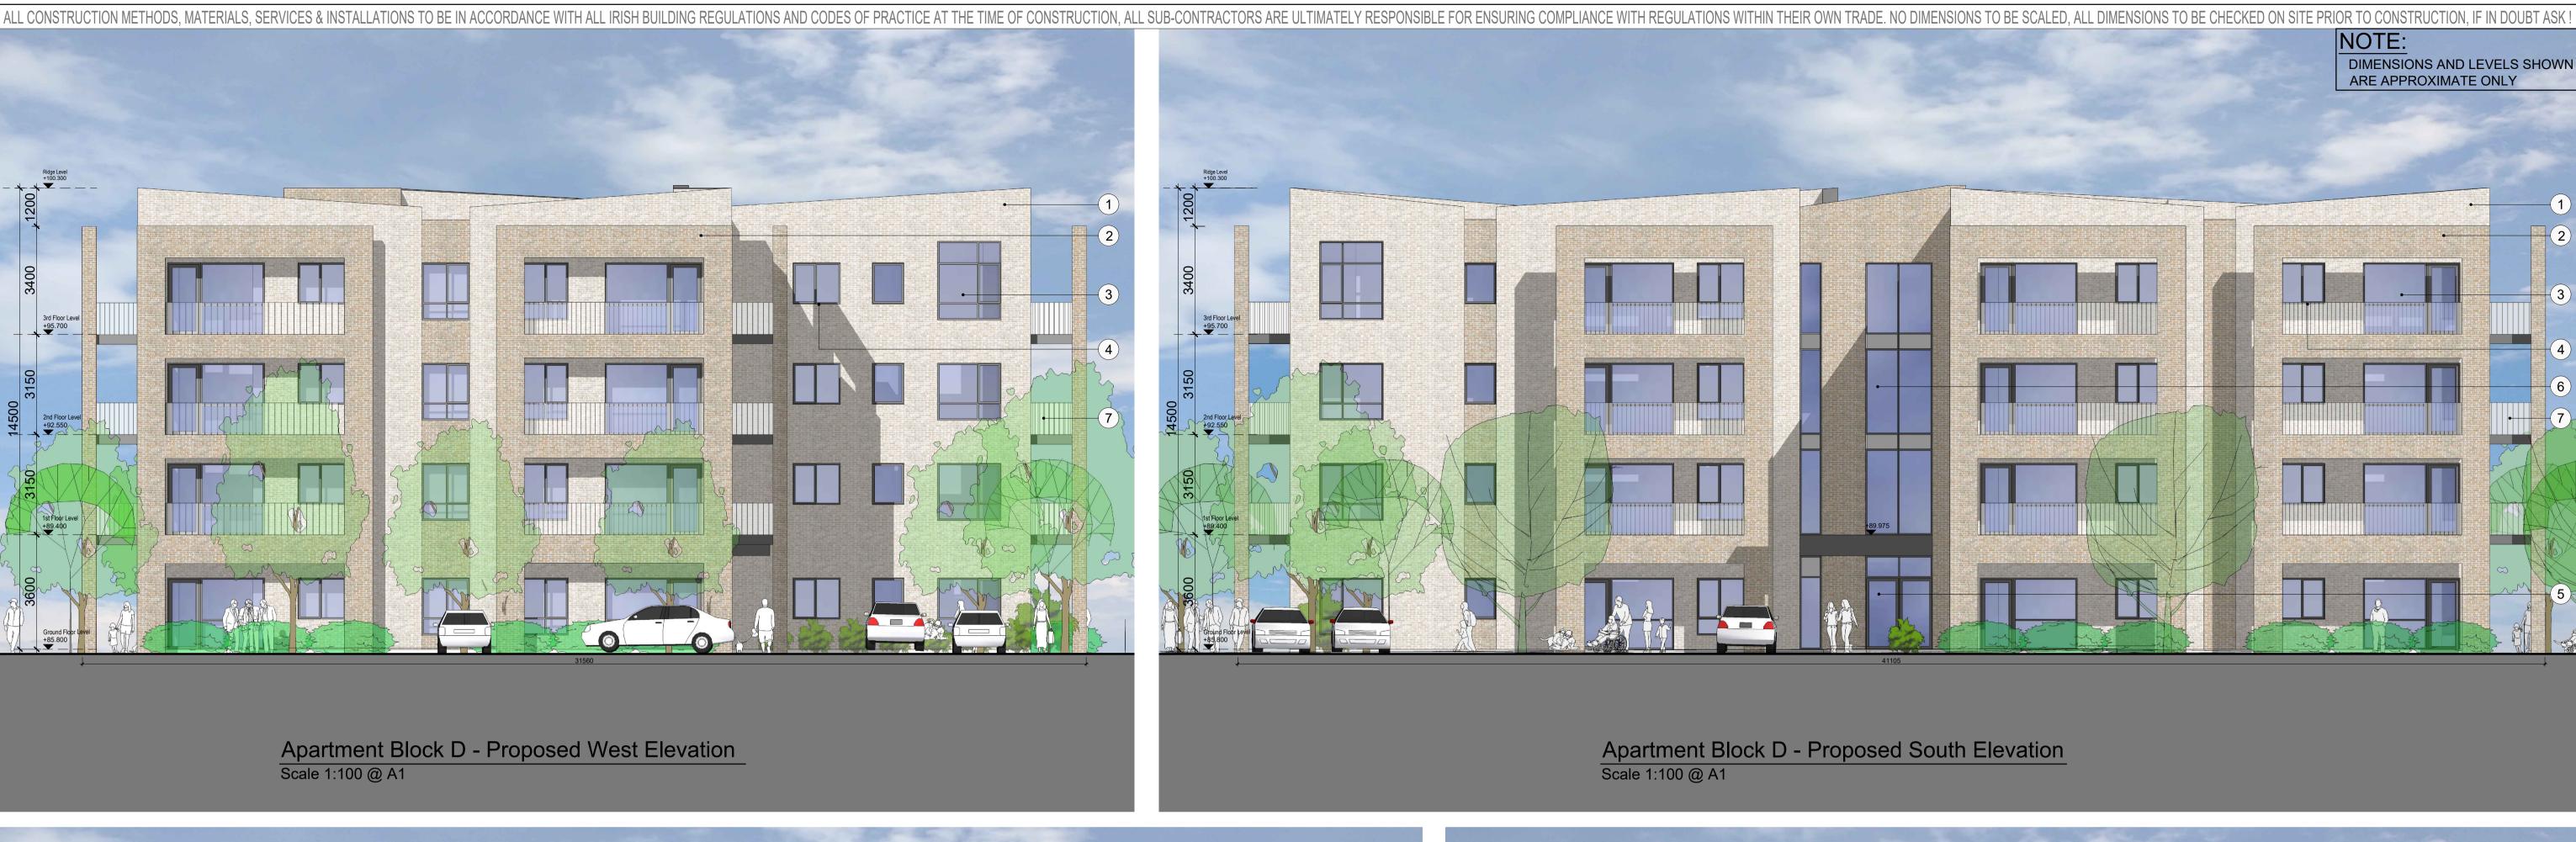

Apartment Block D - Proposed North Elevation Scale 1:100 @ A1

- 1 Selected Brick Finish
- 2 Selected Brick Finish
- Selected Powder Coated Aluminum Windows
- Selected Aluminum Cill
- Selected Aluminum Clad Timber Entrance Door Screen
- Selected Powder Coated Aluminum Glazing System
- 7 Selected Painted Metal Balustrade & Railing