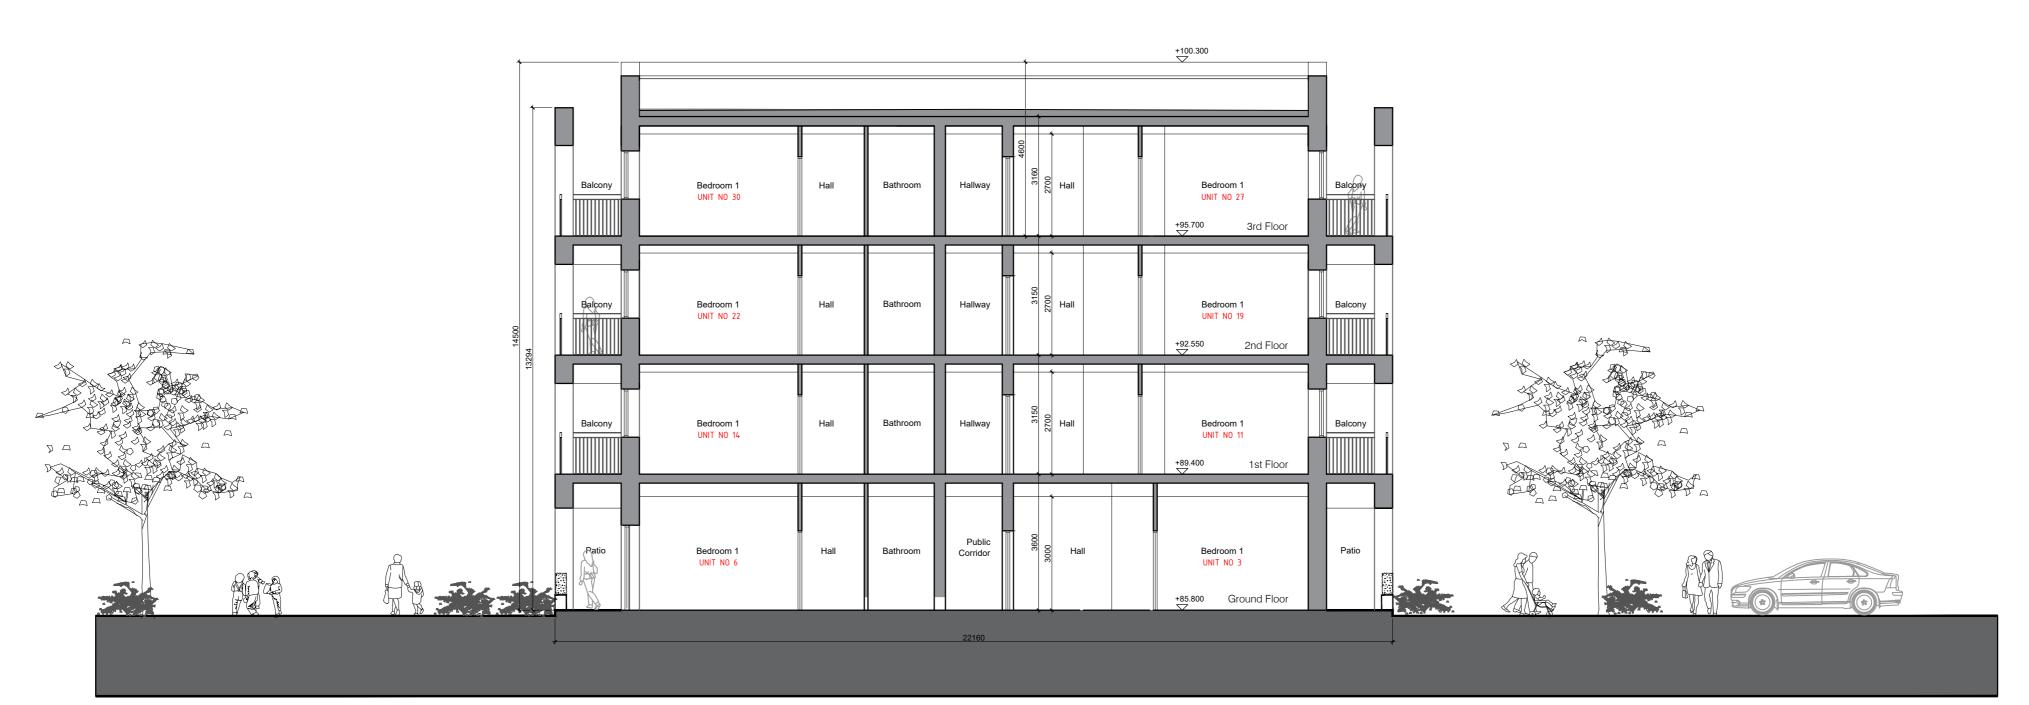

Proposed Block D - Roof Plan Scale 1:100 @ A1

Proposed Apt. Block 'D' Section A-A

Scale 1:100

NOTE: DIMENSIONS AND LEVELS SHOWN ARE APPROXIMATE ONLY

ALL CONSTRUCTION METHODS, MATERIALS, SERVICES & INSTALLATIONS TO BE IN ACCORDANCE WITH ALL IRISH BUILDING REGULATIONS AND CODES OF PRACTICE AT THE TIME OF CONSTRUCTION, ALL SUB-CONTRACTORS ARE ULTIMATELY RESPONSIBLE FOR ENSURING COMPLIANCE WITH REGULATIONS TO BE SCALED, ALL DIMENSIONS TO BE CHECKED ON SITE PRI