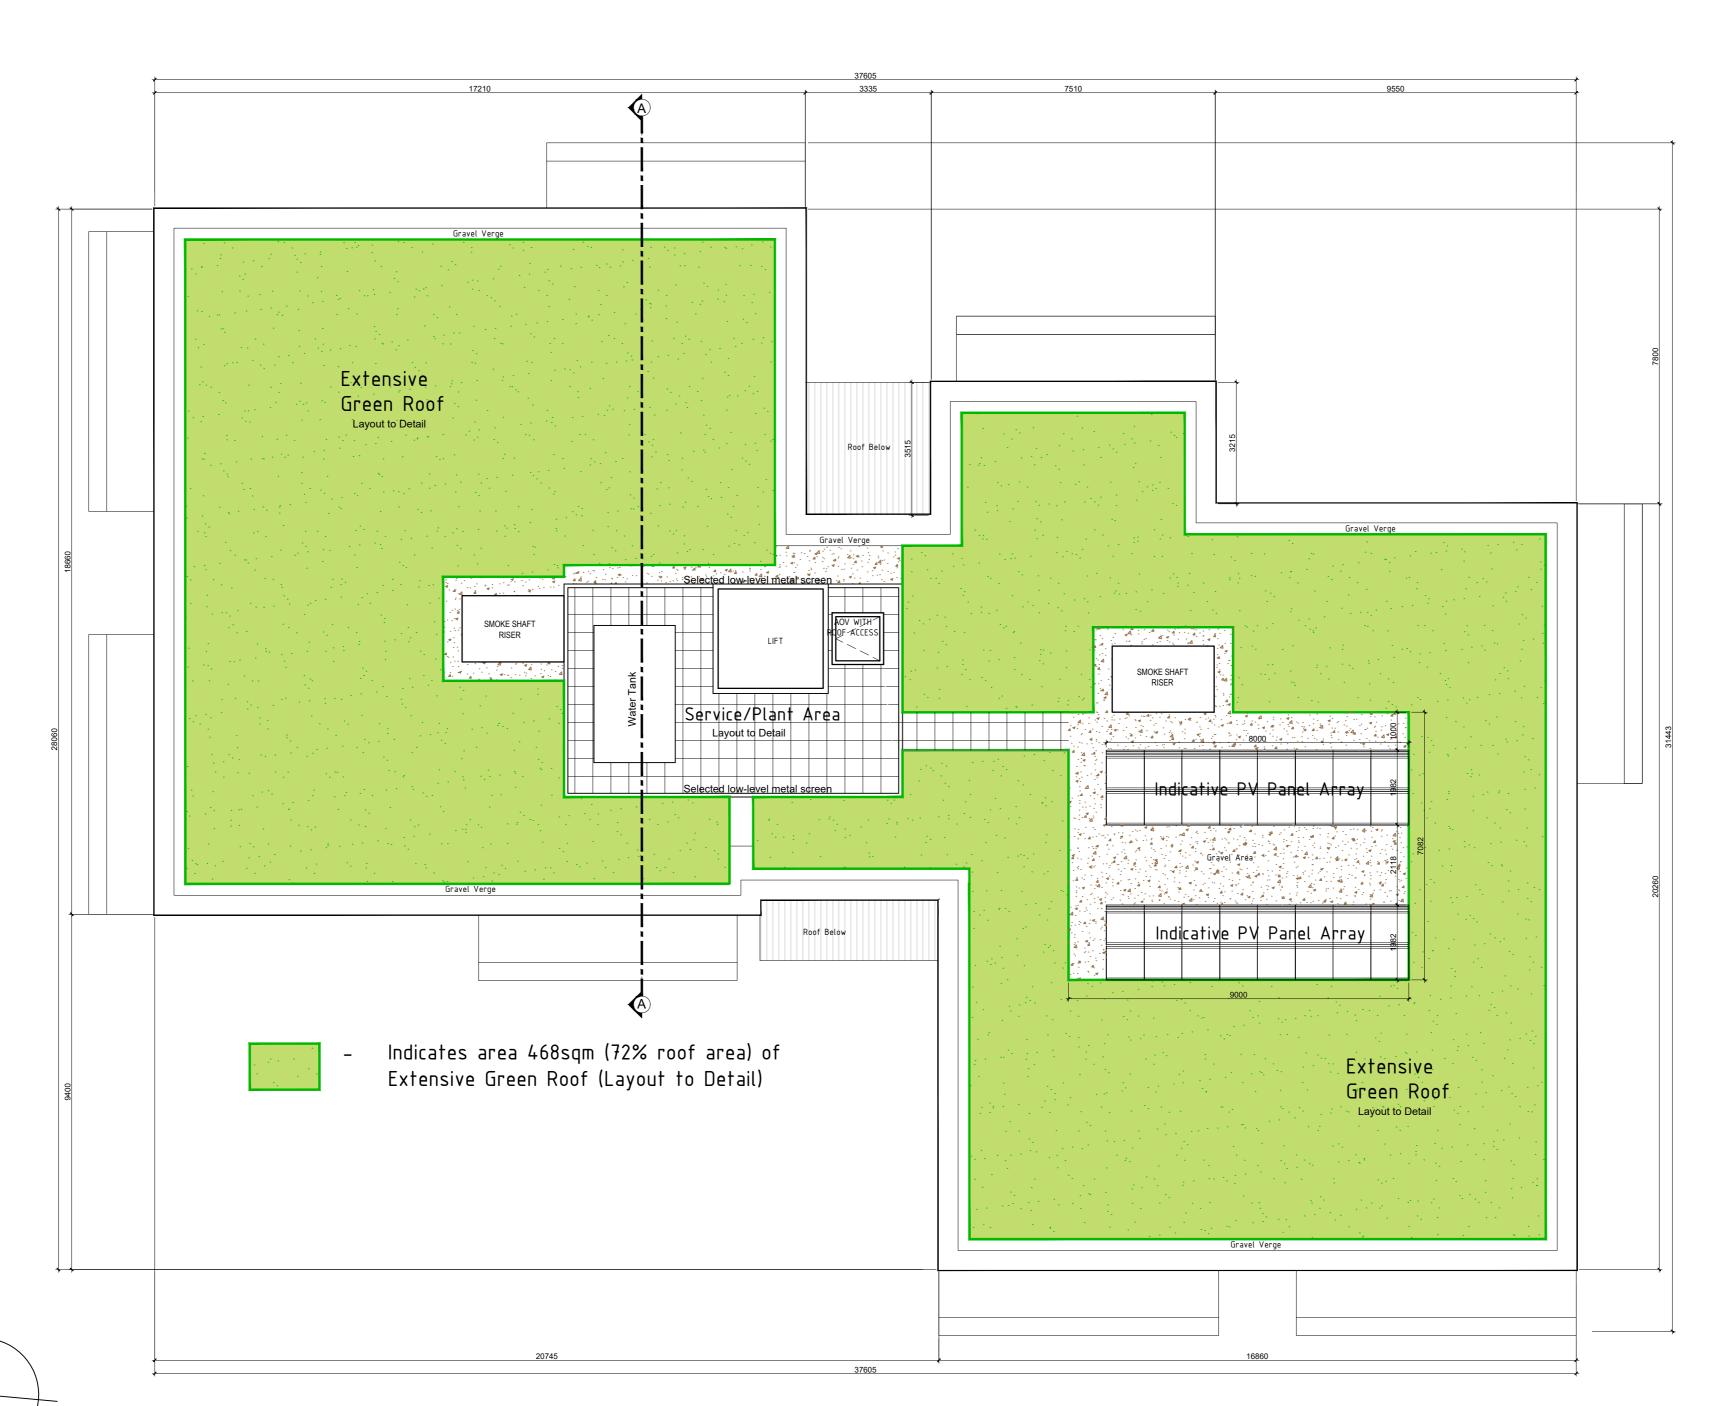

Proposed Block D - Roof Plan Scale 1:100 @ A1

Proposed Apt. Block 'D' Section A-A

Scale 1:100

NOTE: DIMENSIONS AND LEVELS SHOWN ARE APPROXIMATE ONLY

ALL CONSTRUCTION METHODS, MATERIALS, SERVICES & INSTALLATIONS TO BE IN ACCORDANCE WITH ALL IRISH BUILDING REGULATIONS AND CODES OF PRACTICE AT THE TIME OF CONSTRUCTION, ALL SUB-CONTRACTORS ARE ULTIMATELY RESPONSIBLE FOR ENSURING COMPLIANCE WITH REGULATIONS TO BE SCALED, ALL DIMENSIONS TO BE CHECKED ON SITE PRI