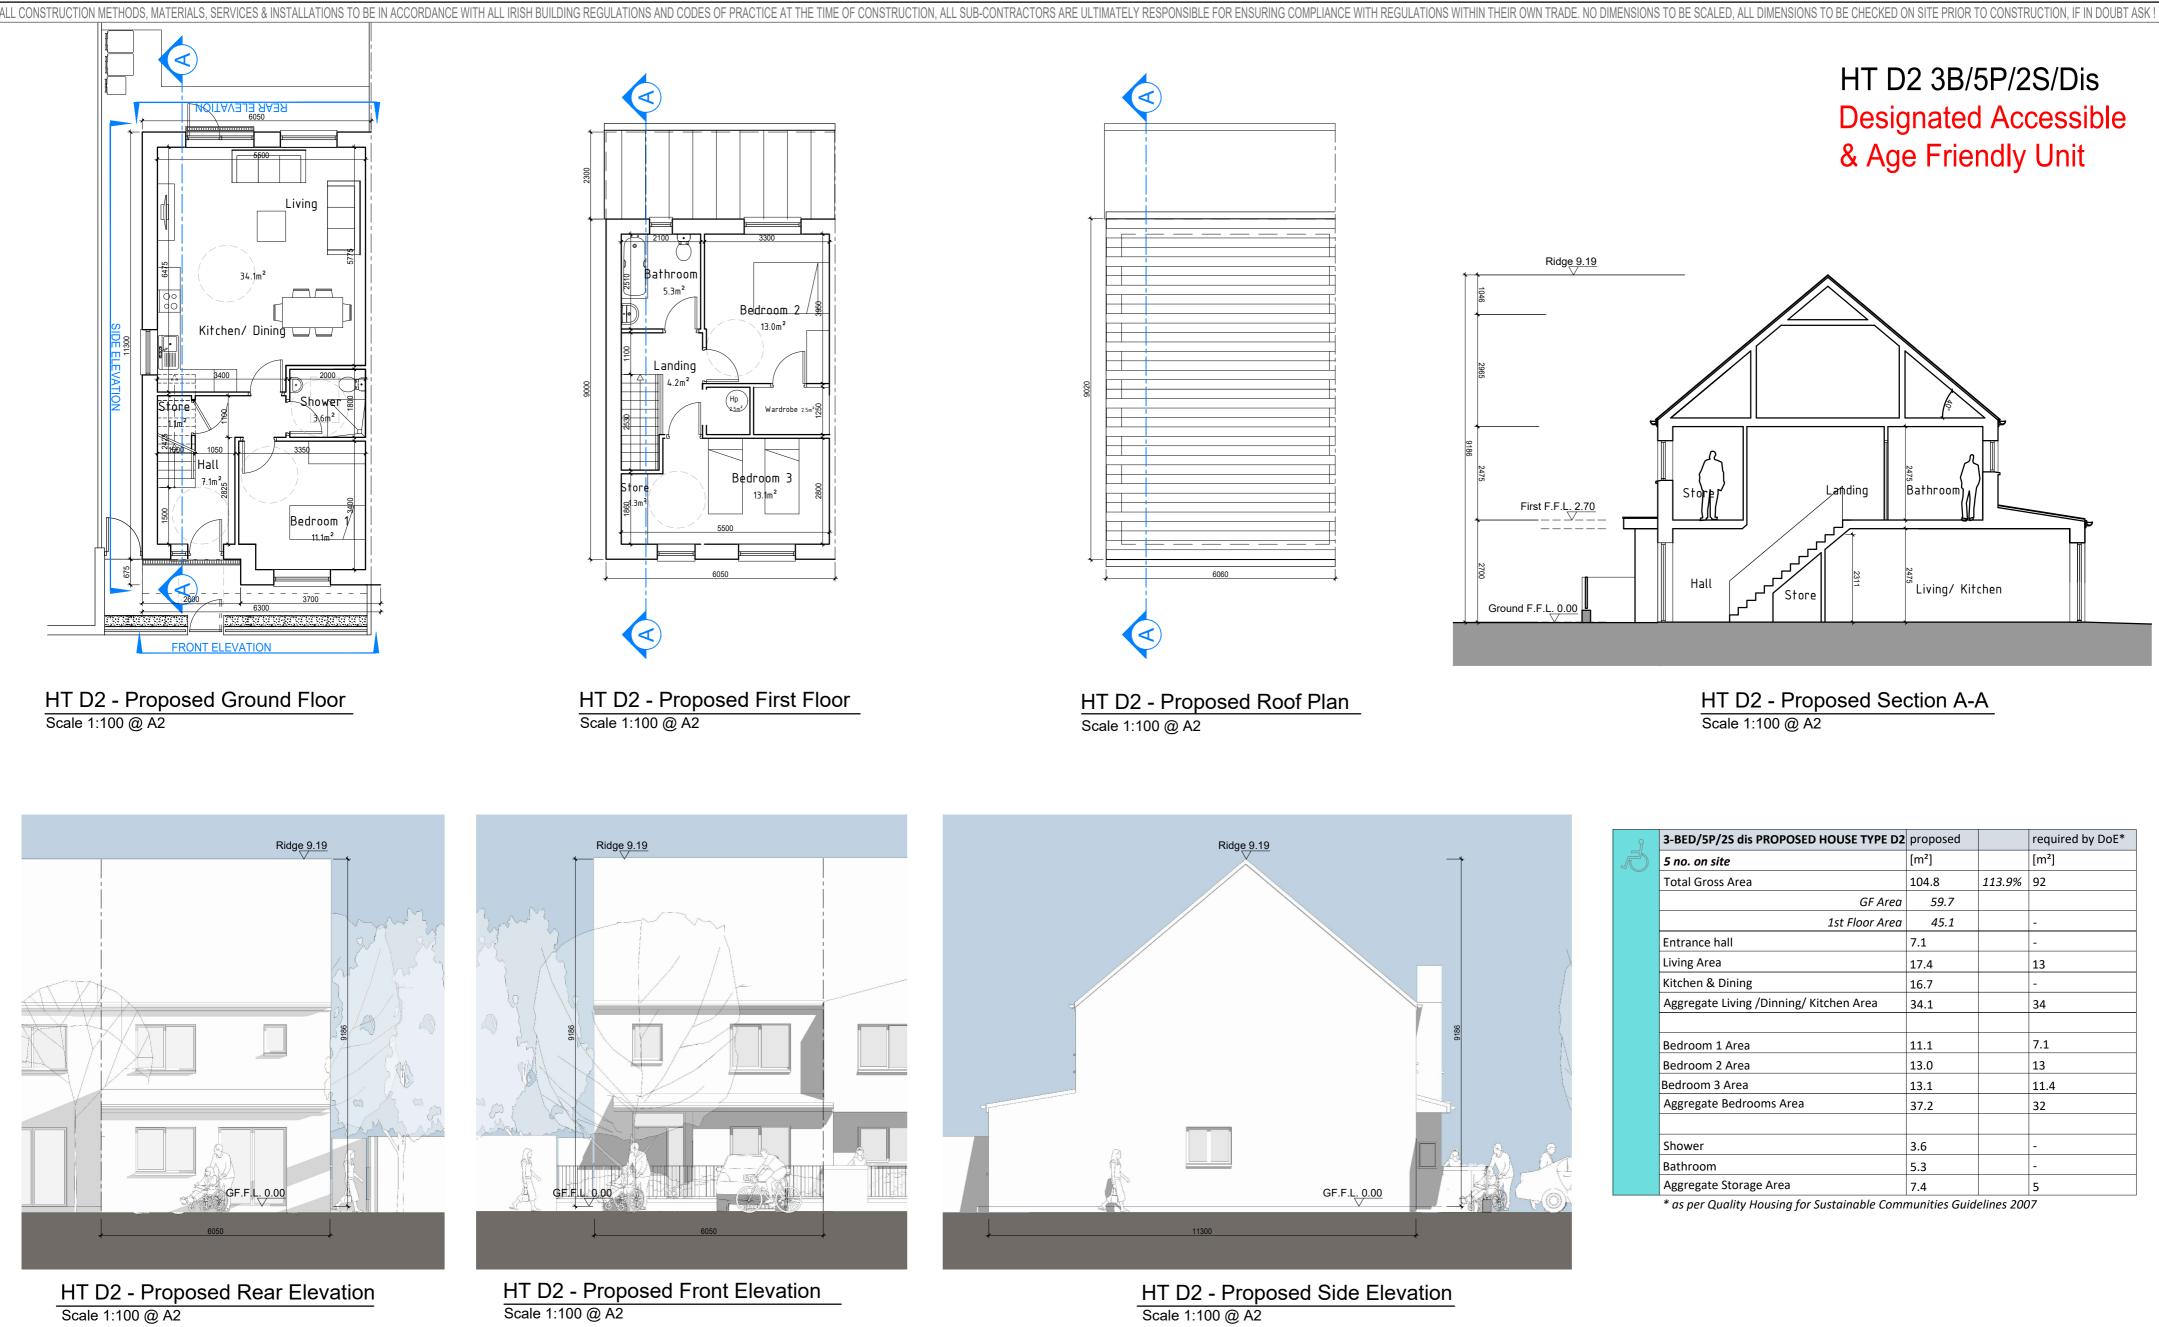

NOTE: REFER TO DRAWING NOS. P-071, P-073, P-075, P-077 FOR MATERIAL SELECTION FOR EACH HOUSE BLOCK

| 3-BED/5P/2S dis PROPOSED HOUSE TYPE D2  | proposed |        | required by DoE* |
|-----------------------------------------|----------|--------|------------------|
| 5 no. on site                           | [m²]     |        | [m²]             |
| Total Gross Area                        | 104.8    | 113.9% | 92               |
| GF Area                                 | 59.7     |        |                  |
| 1st Floor Area                          | 45.1     |        | -                |
| Entrance hall                           | 7.1      |        | -                |
| Living Area                             | 17.4     |        | 13               |
| Kitchen & Dining                        | 16.7     |        | -                |
| Aggregate Living /Dinning/ Kitchen Area | 34.1     |        | 34               |
|                                         |          |        |                  |
| Bedroom 1 Area                          | 11.1     |        | 7.1              |
| Bedroom 2 Area                          | 13.0     |        | 13               |
| Bedroom 3 Area                          | 13.1     |        | 11.4             |
| Aggregate Bedrooms Area                 | 37.2     |        | 32               |
|                                         |          |        |                  |
| Shower                                  | 3.6      |        | -                |
| Bathroom                                | 5.3      |        | -                |
| Aggregate Storage Area                  | 7.4      |        | 5                |

| REVISIONS AFTER LAST PLOT: |                  | PROJECT: CHURCH FIELDS EAST                                                             | DATE: 26/05/2023 SCALE: 1:100@A2                                                                                               |           |          |
|----------------------------|------------------|-----------------------------------------------------------------------------------------|--------------------------------------------------------------------------------------------------------------------------------|-----------|----------|
|                            | THE OF THE AROA  |                                                                                         | DRAWN: RN                                                                                                                      | JOB NO.   | DWG. NO. |
|                            |                  |                                                                                         | K:DR\20009\P                                                                                                                   | 20009     | P-030    |
|                            |                  | DRAWING: House Type D2                                                                  |                                                                                                                                | Revision: |          |
|                            |                  | (3-BED/5P/2S DIS.)                                                                      | PLANNING                                                                                                                       |           |          |
|                            | · PODIDED 1659 · | ARCHITECTS & PROJECT MANAGERS<br>Copyright © 2003 Walsh Associates All Rights Reserved. | Merchants House,<br>27-30 Merchants Quay, Dublin 8.<br>Tel: (01) 633 4261. Fax (01) 633 4265<br>Email: info@walshassociates.ie |           |          |