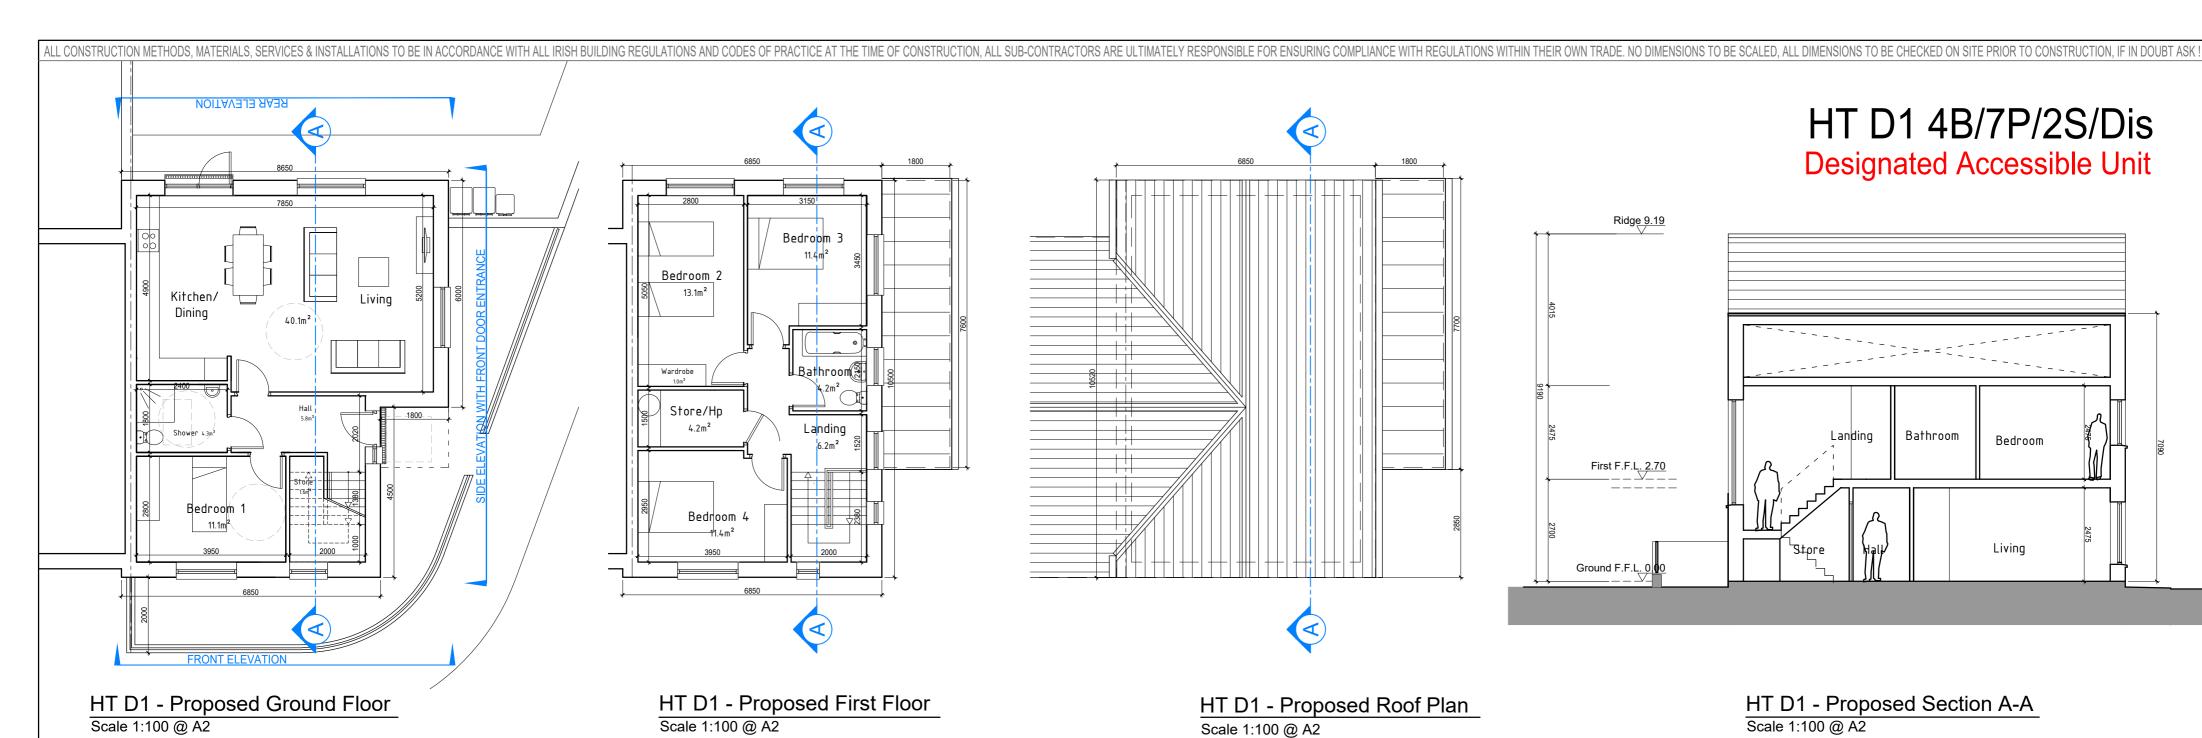

HT D1 - Proposed Front Elevation
Scale 1:100 @ A2

Scale 1:100 @ A2

| 9        | 4-BED/7P/2S dis PROPOSED HOUSE TYPE D1  | proposed |        | required by DoE* |
|----------|-----------------------------------------|----------|--------|------------------|
| <b>5</b> | 2 no. on site                           | [m²]     |        | [m²]             |
|          | Total Gross Area                        | 126.7    | 115.2% | 110              |
|          | GF Area                                 | 68.0     |        |                  |
|          | 1st Floor Area                          | 58.7     |        |                  |
|          |                                         |          |        |                  |
|          | Entrance hall                           | 5.8      |        | -                |
|          | Living Area                             | 22.3     |        | 15               |
|          | Kitchen & Dining                        | 17.8     |        | -                |
|          | Aggregate Living /Dinning/ Kitchen Area | 40.1     |        | 40               |
|          |                                         |          |        |                  |
|          | Bedroom 1 Area                          | 11.1     |        | 7.1              |
|          | Bedroom 2 Area                          | 13.1     |        | 13               |
|          | Bedroom 3 Area                          | 11.4     |        | 11.4             |
|          | Bedroom 4 Area                          | 11.4     |        | 11.4             |
|          | Aggregate Bedrooms Area                 | 47.0     |        | 43               |
|          |                                         |          |        |                  |

\* as per Quality Housing for Sustainable Communities Guidelines 2007

Shower

Aggregate Storage Area

| HT D1 - Proposed Rear Elevation |
|---------------------------------|
| Scale 1:100 @ A2                |