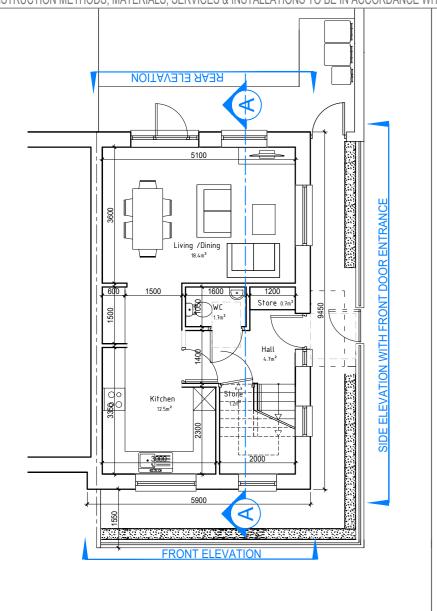

HT C3 - Proposed Ground Floor Scale 1:100 @ A2

HT C3 - Proposed First Floor
Scale 1:100 @ A2

HT C3 - Proposed Roof Plan
Scale 1:100 @ A2

HT C3 2B/4P/2S/ side entrance

HT C3 - Proposed Section A-A
Scale 1:100 @ A2

HT C3 - Proposed Rear Elevation
Scale 1:100 @ A2

HT C3 - Proposed Side Elevation
Scale 1:100 @ A2

HT C3 - Proposed Front Elevation
Scale 1:100 @ A2

| 2-BED/4P/2S se PROPOSED HOUSE TYPE C3   | proposed |        | required by DoE* |
|-----------------------------------------|----------|--------|------------------|
| 2 no. on site                           | [m²]     |        | [m²]             |
| Total Gross Area                        | 88.2     | 110.3% | 80               |
| GF Area                                 | 44.1     |        |                  |
| 1st Floor Area                          | 44.1     |        | -                |
| Entrance hall                           | 4.7      |        | -                |
| Living Area                             | 18.4     |        | 13               |
| Kitchen                                 | 12.5     |        | -                |
| Aggregate Living /Dinning/ Kitchen Area | 30.9     |        | 30               |
|                                         |          |        |                  |
| Bedroom 1 Area                          | 11.5     |        | 11.4             |
| Bedroom 2 Area                          | 13.2     |        | 13               |
| Aggregate Bedrooms Area                 | 24.7     |        | 25               |
|                                         |          |        |                  |
| WC                                      | 1.7      |        | -                |
| Bathroom                                | 4.0      |        | -                |
| Aggregate Storage Area                  | 4.5      |        | 4.5              |

as per Quality Housing for Sustainable Communities Guidelines 2007

REVISIONS AFTER LAST PLOT:

PROJECT: CHURCH FIELDS EAST

DATE: 26/05/2023 SCALE: 1:100@A2

DRAWN: RN JOB NO. DWG. NO. K:DRI20009\P -0.28

DRAWNING: House Type C3
(2-BED/4P/2S/side entr.)