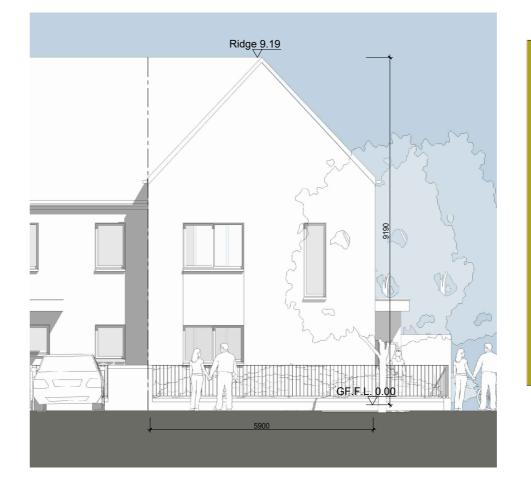

HT C3 - Proposed Rear Elevation
Scale 1:100 @ A2

HT C3 - Proposed Side Elevation
Scale 1:100 @ A2

HT C3 - Proposed Front Elevation
Scale 1:100 @ A2

| 2-BED/4P/2S se PROPOSED HOUSE TYPE C3   | proposed |        | required by DoE* |
|-----------------------------------------|----------|--------|------------------|
| 2 no. on site                           | [m²]     |        | [m²]             |
| Total Gross Area                        | 88.2     | 110.3% | 80               |
| GF Area                                 | 44.1     |        |                  |
| 1st Floor Area                          | 44.1     |        | -                |
| Entrance hall                           | 4.7      |        | -                |
| Living Area                             | 18.4     |        | 13               |
| Kitchen                                 | 12.5     |        | -                |
| Aggregate Living /Dinning/ Kitchen Area | 30.9     |        | 30               |
|                                         |          |        |                  |
| Bedroom 1 Area                          | 11.5     |        | 11.4             |
| Bedroom 2 Area                          | 13.2     |        | 13               |
| Aggregate Bedrooms Area                 | 24.7     |        | 25               |
|                                         |          |        |                  |
| WC                                      | 1.7      |        | -                |
| Bathroom                                | 4.0      |        | -                |
| Aggregate Storage Area                  | 4.5      |        | 4.5              |