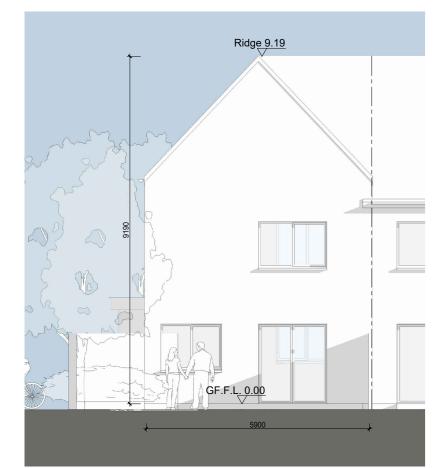

HT C3 - Proposed Rear Elevation
Scale 1:100 @ A2

HT C3 - Proposed Side Elevation
Scale 1:100 @ A2

HT C3 - Proposed Front Elevation
Scale 1:100 @ A2

| 2-BED/4P/2S se PROPOSED HOUSE TYPE C3   | proposed |        | required by DoE* |
|-----------------------------------------|----------|--------|------------------|
| 2 no. on site                           | [m²]     |        | [m²]             |
| Total Gross Area                        | 88.2     | 110.3% | 80               |
| GF Area                                 | 44.1     |        |                  |
| 1st Floor Area                          | 44.1     |        | -                |
| Entrance hall                           | 4.7      |        | -                |
| Living Area                             | 18.4     |        | 13               |
| Kitchen                                 | 12.5     |        | -                |
| Aggregate Living /Dinning/ Kitchen Area | 30.9     |        | 30               |
|                                         |          |        |                  |
| Bedroom 1 Area                          | 11.5     |        | 11.4             |
| Bedroom 2 Area                          | 13.2     |        | 13               |
| Aggregate Bedrooms Area                 | 24.7     |        | 25               |
|                                         |          |        |                  |
| WC                                      | 1.7      |        | -                |
| Bathroom                                | 4.0      |        | -                |
| Aggregate Storage Area                  | 4.5      |        | 4.5              |