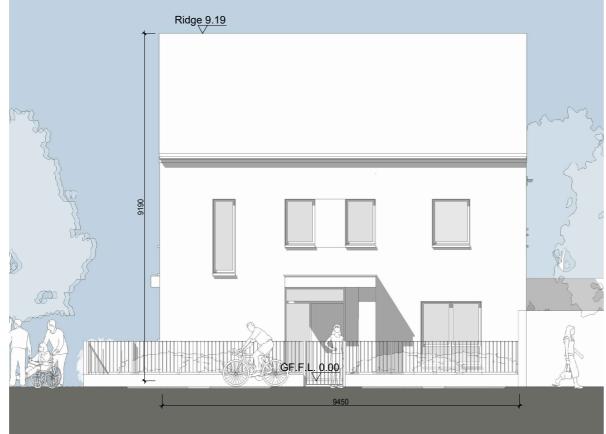

HT C3 - Proposed Rear Elevation
Scale 1:100 @ A2

HT C3 - Proposed Side Elevation
Scale 1:100 @ A2

HT C3 - Proposed Front Elevation
Scale 1:100 @ A2

| 2-BED/4P/2S se PROPOSED HOUSE TYPE C3   | proposed |        | required by DoE* |
|-----------------------------------------|----------|--------|------------------|
| 2 no. on site                           | [m²]     |        | [m²]             |
| Total Gross Area                        | 88.2     | 110.3% | 80               |
| GF Area                                 | 44.1     |        |                  |
| 1st Floor Area                          | 44.1     |        | -                |
| Entrance hall                           | 4.7      |        | -                |
| Living Area                             | 18.4     |        | 13               |
| Kitchen                                 | 12.5     |        | -                |
| Aggregate Living /Dinning/ Kitchen Area | 30.9     |        | 30               |
|                                         |          |        |                  |
| Bedroom 1 Area                          | 11.5     |        | 11.4             |
| Bedroom 2 Area                          | 13.2     |        | 13               |
| Aggregate Bedrooms Area                 | 24.7     |        | 25               |
|                                         |          |        |                  |
| WC                                      | 1.7      |        | -                |
| Bathroom                                | 4.0      |        | -                |
| Aggregate Storage Area                  | 4.5      |        | 4.5              |