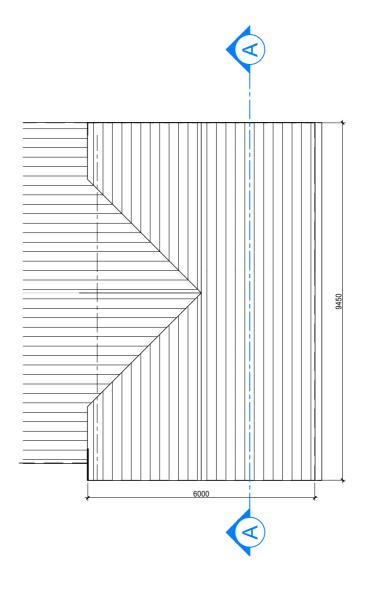

HT C3 - Proposed Ground Floor Scale 1:100 @ A2

HT C3 - Proposed First Floor
Scale 1:100 @ A2

HT C3 - Proposed Roof Plan
Scale 1:100 @ A2

HT C3 2B/4P/2S/ side entrance

HT C3 - Proposed Section A-A
Scale 1:100 @ A2

HT C3 - Proposed Rear Elevation
Scale 1:100 @ A2

HT C3 - Proposed Side Elevation
Scale 1:100 @ A2

HT C3 - Proposed Front Elevation
Scale 1:100 @ A2

| 2-BED/4P/2S se PROPOSED HOUSE TYPE C3   | proposed |        | required by DoE* |
|-----------------------------------------|----------|--------|------------------|
| 2 no. on site                           | [m²]     |        | [m²]             |
| Total Gross Area                        | 88.2     | 110.3% | 80               |
| GF Area                                 | 44.1     |        |                  |
| 1st Floor Area                          | 44.1     |        | -                |
| Entrance hall                           | 4.7      |        | -                |
| Living Area                             | 18.4     |        | 13               |
| Kitchen                                 | 12.5     |        | -                |
| Aggregate Living /Dinning/ Kitchen Area | 30.9     |        | 30               |
|                                         |          |        |                  |
| Bedroom 1 Area                          | 11.5     |        | 11.4             |
| Bedroom 2 Area                          | 13.2     |        | 13               |
| Aggregate Bedrooms Area                 | 24.7     |        | 25               |
|                                         |          |        |                  |
| WC                                      | 1.7      |        | -                |
| Bathroom                                | 4.0      |        | -                |
| Aggregate Storage Area                  | 4.5      |        | 4.5              |

as per Quality Housing for Sustainable Communities Guidelines 2007

REVISIONS AFTER LAST PLOT:

PROJECT: CHURCH FIELDS EAST

DATE: 26/05/2023 SCALE: 1:100@A2

DRAWN: RN JOB NO. DWG. NO. K:DRI20009\P -0.28

DRAWNING: House Type C3
(2-BED/4P/2S/side entr.)