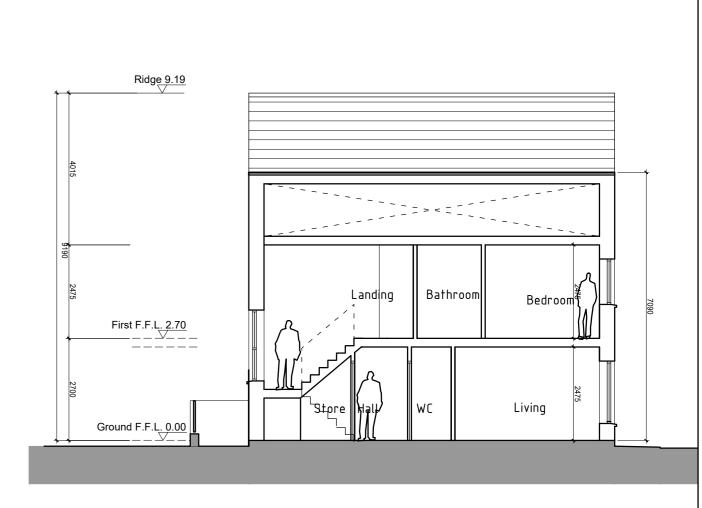

HT C3 - Proposed Ground Floor Scale 1:100 @ A2

HT C3 - Proposed First Floor
Scale 1:100 @ A2

HT C3 - Proposed Roof Plan
Scale 1:100 @ A2

HT C3 2B/4P/2S/ side entrance

HT C3 - Proposed Section A-A
Scale 1:100 @ A2

HT C3 - Proposed Rear Elevation
Scale 1:100 @ A2

HT C3 - Proposed Side Elevation
Scale 1:100 @ A2

HT C3 - Proposed Front Elevation
Scale 1:100 @ A2

| 2-BED/4P/2S se PROPOSED HOUSE TYPE C3   | proposed |        | required by DoE* |
|-----------------------------------------|----------|--------|------------------|
| 2 no. on site                           | [m²]     |        | [m²]             |
| Total Gross Area                        | 88.2     | 110.3% | 80               |
| GF Area                                 | 44.1     |        |                  |
| 1st Floor Area                          | 44.1     |        | -                |
| Entrance hall                           | 4.7      |        | -                |
| Living Area                             | 18.4     |        | 13               |
| Kitchen                                 | 12.5     |        | -                |
| Aggregate Living /Dinning/ Kitchen Area | 30.9     |        | 30               |
|                                         |          |        |                  |
| Bedroom 1 Area                          | 11.5     |        | 11.4             |
| Bedroom 2 Area                          | 13.2     |        | 13               |
| Aggregate Bedrooms Area                 | 24.7     |        | 25               |
|                                         |          |        |                  |
| WC                                      | 1.7      |        | -                |
| Bathroom                                | 4.0      |        | -                |
| Aggregate Storage Area                  | 4.5      |        | 4.5              |

as per Quality Housing for Sustainable Communities Guidelines 2007

REVISIONS AFTER LAST PLOT:

PROJECT: CHURCH FIELDS EAST

DATE: 26/05/2023 SCALE: 1:100@A2

DRAWN: RN JOB NO. DWG. NO. K:DRI20009\P -0.28

DRAWNING: House Type C3
(2-BED/4P/2S/side entr.)