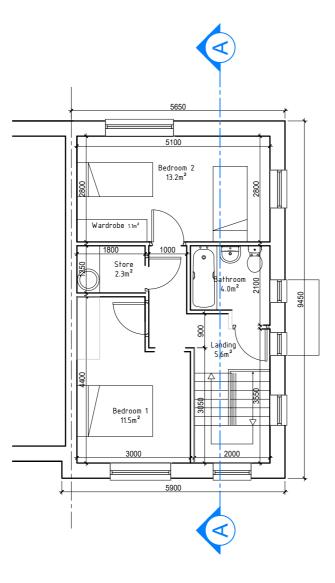

HT C3 - Proposed Ground Floor Scale 1:100 @ A2

HT C3 - Proposed First Floor
Scale 1:100 @ A2

HT C3 - Proposed Roof Plan
Scale 1:100 @ A2

HT C3 2B/4P/2S/ side entrance

HT C3 - Proposed Section A-A
Scale 1:100 @ A2

HT C3 - Proposed Rear Elevation
Scale 1:100 @ A2

HT C3 - Proposed Side Elevation
Scale 1:100 @ A2

HT C3 - Proposed Front Elevation
Scale 1:100 @ A2

| 2-BED/4P/2S se PROPOSED HOUSE TYPE C3   | proposed |        | required by DoE* |
|-----------------------------------------|----------|--------|------------------|
| 2 no. on site                           | [m²]     |        | [m²]             |
| Total Gross Area                        | 88.2     | 110.3% | 80               |
| GF Area                                 | 44.1     |        |                  |
| 1st Floor Area                          | 44.1     |        | -                |
| Entrance hall                           | 4.7      |        | -                |
| Living Area                             | 18.4     |        | 13               |
| Kitchen                                 | 12.5     |        | -                |
| Aggregate Living /Dinning/ Kitchen Area | 30.9     |        | 30               |
|                                         |          |        |                  |
| Bedroom 1 Area                          | 11.5     |        | 11.4             |
| Bedroom 2 Area                          | 13.2     |        | 13               |
| Aggregate Bedrooms Area                 | 24.7     |        | 25               |
|                                         |          |        |                  |
| WC                                      | 1.7      |        | -                |
| Bathroom                                | 4.0      |        | -                |
| Aggregate Storage Area                  | 4.5      |        | 4.5              |

as per Quality Housing for Sustainable Communities Guidelines 2007

REVISIONS AFTER LAST PLOT:

PROJECT: CHURCH FIELDS EAST

DATE: 26/05/2023 SCALE: 1:100@A2

DRAWN: RN JOB NO. DWG. NO. K:DRI20009\P -0.28

DRAWNING: House Type C3
(2-BED/4P/2S/side entr.)