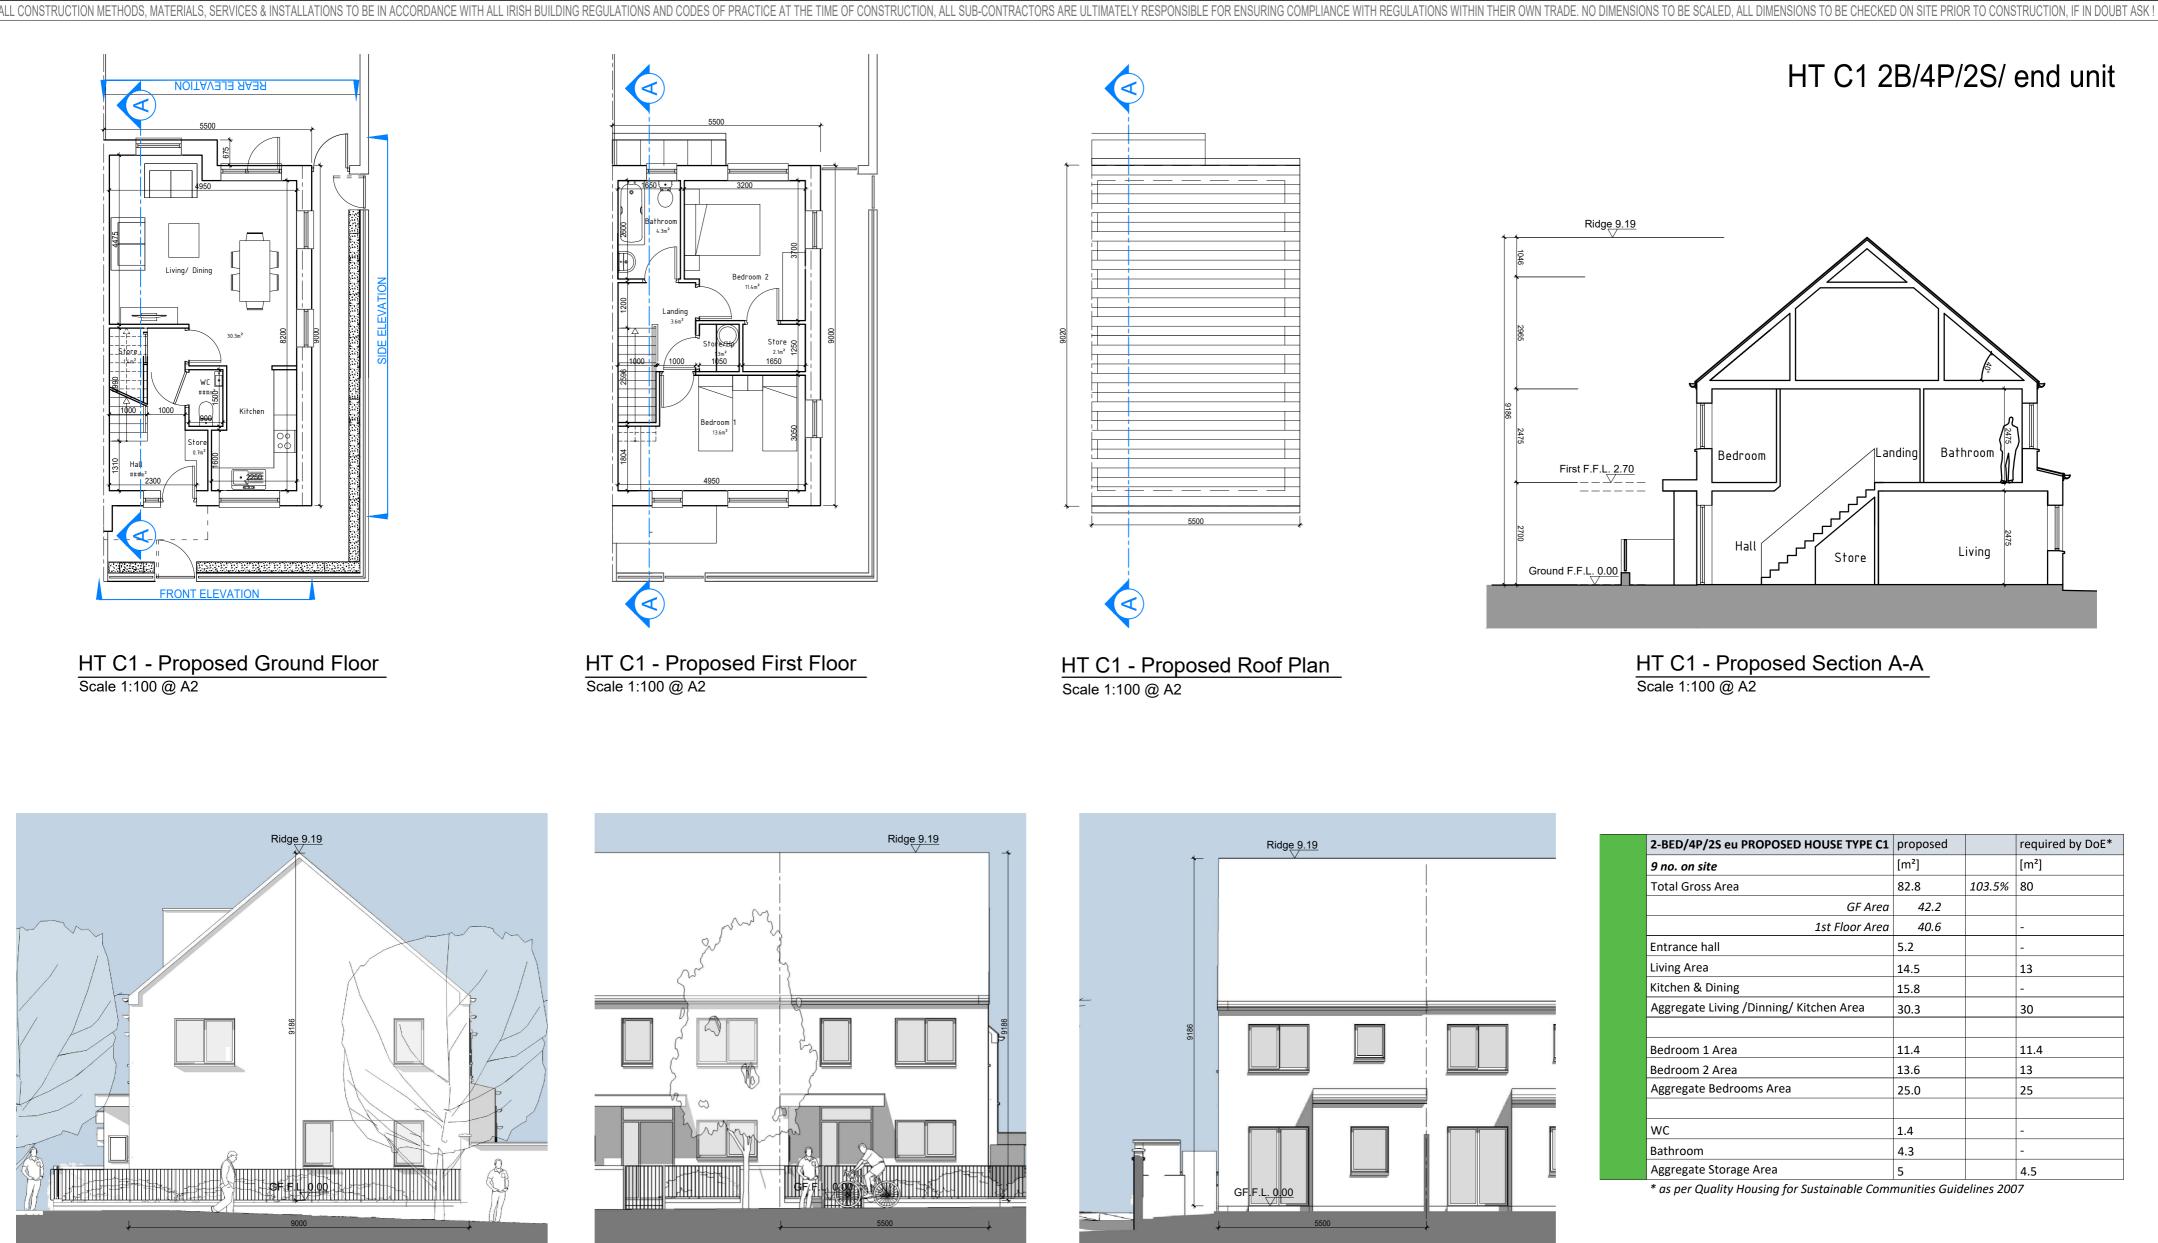

HT C1 - Proposed Rear Elevation Scale 1:100 @ A2

HT C1 - Proposed Front Elevation Scale 1:100 @ A2

| 2-BED/4P/2S eu PROPOSED HOUSE TYPE C1   | proposed |        | required by DoE* |  |
|-----------------------------------------|----------|--------|------------------|--|
| 9 no. on site                           | [m²]     |        | [m²]             |  |
| Total Gross Area                        | 82.8     | 103.5% | 80               |  |
| GF Area                                 | 42.2     |        |                  |  |
| 1st Floor Area                          | 40.6     |        | -                |  |
| Entrance hall                           | 5.2      |        | -                |  |
| Living Area                             | 14.5     |        | 13               |  |
| Kitchen & Dining                        | 15.8     |        | -                |  |
| Aggregate Living /Dinning/ Kitchen Area | 30.3     |        | 30               |  |
| Bedroom 1 Area                          | 11.4     |        | 11.4             |  |
| Bedroom 2 Area                          | 13.6     |        | 13               |  |
| Aggregate Bedrooms Area                 | 25.0     |        | 25               |  |
| WC                                      | 1.4      |        | -                |  |
| Bathroom                                | 4.3      |        | -                |  |
| Aggregate Storage Area                  | 5        |        | 4.5              |  |